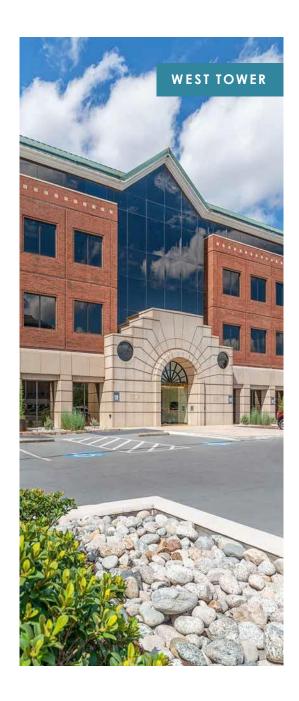

#### **FLOORS**

East Tower: 7 Floors West Tower: 4 Floors

#### **TOTAL NET RENTABLE AREA**

196,472 square feet East Tower: 126,248 square feet West Tower: 70,224 square feet