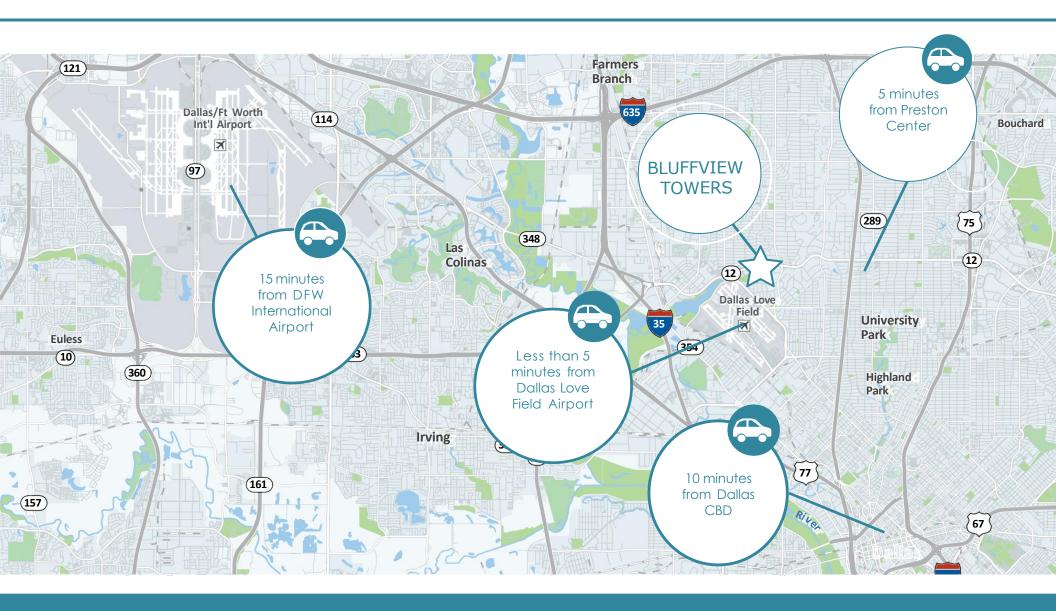

# BLUFFVIEW TOWERS

## THE PROPERTY



#### **ADDRESS**

3860-3890 W Northwest Highway, Dallas, TX 75220

#### **TOTAL SITE:**

8.0 Acres

#### YEAR BUILT / RENOVATED

1985 / 2021

#### **FLOORS**

East Tower: 7 Floors West Tower: 4 Floors

#### **TOTAL NET RENTABLE AREA**

196,472 square feet East Tower: 126,248 square feet West Tower: 70,224 square feet

#### TYPICAL FLOOR

+/-18,000 square feet

### **PARKING RATIO**

3.7:1,000 square feet



## WEST TOWER 2<sup>ND</sup> FLOOR SPEC SUITES











## WEST TOWER 3RD FLOOR SPEC SUITES





## DILLON BUHRKUHL

President dbuhrkuhl@pillarcommercial.com 903.245.8920

## JAMES WELCH

Leasing Associate jwelch@pillarcommercial.com 914.589.4524

## COMMON AREA UPDATES







## TYPICAL FLOOR PLANS





## CONNECTIVITY





## DILLON BUHRKUHL

President dbuhrkuhl@pillarcommercial.com 903.245.8920

## JAMES WELCH

Leasing Associate jwelch@pillarcommercial.com 914.589.4524

## NEARBY RETAIL

## VILLAGE AT PRESTON HOLLOW

### **DINING**

Fernando's Mexican Cuisine
HoneyBaked Ham
La Madeleine French Bakery
Original Pancake House
and many more

### **SHOPPING**

Central Market
CVS Pharmacy
and many more

### **SERVICES**

The UPS Store
Great Clips
Baylor Select Medical
Chase Bank
Starbucks
and many more





## **INWOOD VILLAGE**

#### DINING

Bread Winners Café
Flower Child
Empire Baking Co.

Mesero and many more

### SHOPPING

GAP Last Call Neiman Marcus St. Bernard's Sports

Trader Joe's and many more

### SERVICES

BB&T Inwood Theater Starbucks and many more

## PRESTON CENTER PLAZA

### **DINING**

R+D Ki