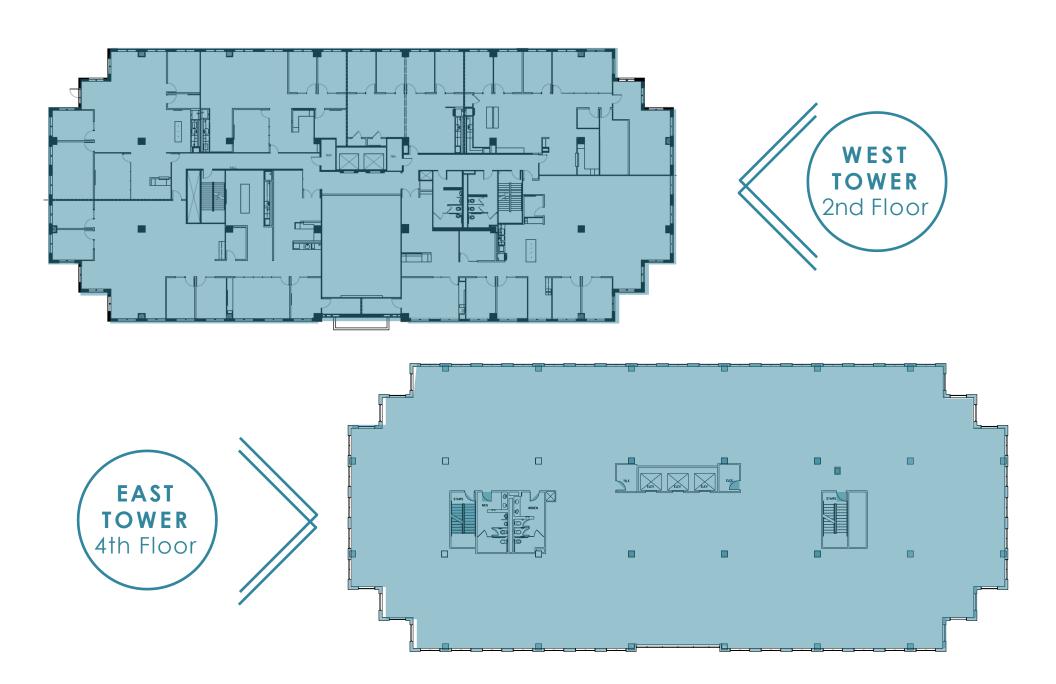

## TYPICAL FLOOR PLANS

## WEST TOWER 2<sup>ND</sup> FLOOR SPEC SUITES

## WEST TOWER 3RD FLOOR SPEC SUITES