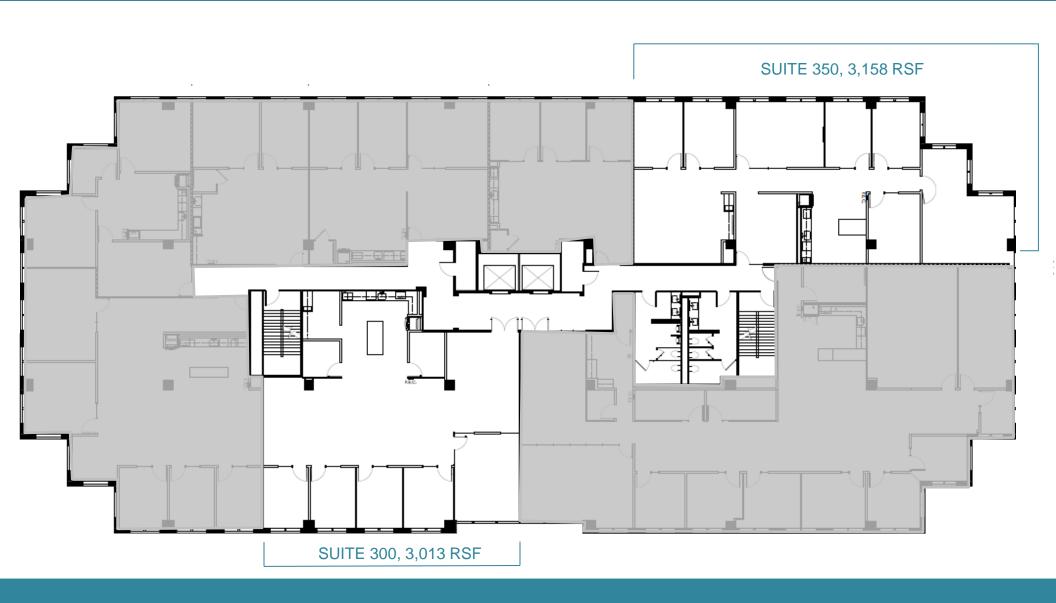

# BLUFFVIEW TOWERS

## THE PROPERTY



#### **ADDRESS**

3860-3890 W Northwest Highway, Dallas, TX 75220

#### **TOTAL SITE:**

8.0 Acres

#### YEAR BUILT / RENOVATED

1985 / 2021

#### **FLOORS**

East Tower: 7 Floors West Tower: 4 Floors

#### **TOTAL NET RENTABLE AREA**

196,472 square feet East Tower: 126,248 square feet West Tower: 70,224 square feet

#### TYPICAL FLOOR

+/-18,000 square feet

### **PARKING RATIO**

3.7:1,000 square feet



## WEST TOWER 2<sup>ND</sup> FLOOR SPEC SUITES











## WEST TOWER 3RD FLOOR SPEC SUITES





## DILLON BUHRKUHL

President dbuhrkuhl@pillarcommercial.com 903.245.8920

## JAMES WELCH

Leasing Associate jwelch@pillarcommercial.com 914.589.4524

## COMMON AREA UPDATES







## TYPICAL FLOOR PLANS





## CONNECTIVITY





## DILLON BUHRKUHL

President dbuhrkuhl@pillarcommercial.com 903.245.8920

## JAMES WELCH

Leasing Associate jwelch@pillarcommercial.com 914.589.4524

## NEARBY RETAIL

## VILLAGE AT PRESTON HOLLOW

### **DINING**

Fernando's Mexican Cuisine
HoneyBaked Ham
La Madeleine French Bakery
Original Pancake House
and many more

### **SHOPPING**

Central Market
CVS Pharmacy
and many more

### **SERVICES**

The UPS Store
Great Clips
Baylor Select Medical
Chase Bank
Starbucks
and many more





## **INWOOD VILLAGE**

#### DINING

Bread Winners Café
Flower Child
Empire Ba