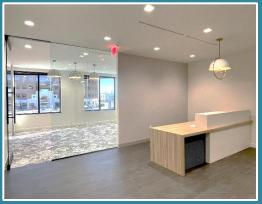

# BLUFFVIEW TOWERS

## THE PROPERTY



#### **ADDRESS**

3860-3890 W Northwest Highway, Dallas, TX 75220

#### **TOTAL SITE:**

8.0 Acres

#### YEAR BUILT / RENOVATED

1985 / 2021

#### **FLOORS**

East Tower: 7 Floors West Tower: 4 Floors

#### **TOTAL NET RENTABLE AREA**

196,472 square feet East Tower: 126,248 square feet West Tower: 70,224 square feet

#### TYPICAL FLOOR

+/-18,000 square feet

### **PARKING RATIO**

3.7:1,000 square feet



## WEST TOWER 2<sup>ND</sup> FLOOR SPEC SUITES











## WEST TOWER 3RD FLOOR SPEC SUITES





## DILLON BUHRKUHL

President dbuhrkuhl@pillarcommercial.com 903.245.8920

## JAMES WELCH

Leasing Associate jwelch@pillarcommercial.com 914.589.4524

## COMMON AREA UPDATES







## TYPICAL FLOOR PLANS





## CONNECTIVITY





## DILLON BUHRKUHL

President dbuhrkuhl@pillarcommercial.com 903.245.8920

## JAMES WELCH

Leasing Associate jwelch@pillarcommercial.com 914.589.4524

## NEARBY RETAIL

## VILLAGE AT PRESTON HOLLOW

### **DINING**

Fernando's Mexican Cuisine
HoneyBaked Ham
La Madeleine French Bakery
Original Pancake House
and many more

### **SHOPPING**

Central Market
CVS Pharmacy
and many more

### **SERVICES**

The UPS Store
Great Clips
Baylor Select Medical
Chase Bank
Starbucks
and many more





## **INWOOD VILLAGE**

#### DINING