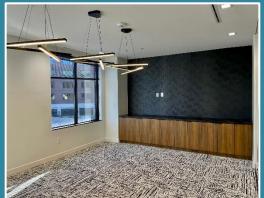

# BLUFFVIEW TOWERS

## THE PROPERTY



#### **ADDRESS**

3860-3890 W Northwest Highway, Dallas, TX 75220

#### **TOTAL SITE:**

8.0 Acres

#### YEAR BUILT / RENOVATED

1985 / 2021

#### **FLOORS**

East Tower: 7 Floors West Tower: 4 Floors

#### **TOTAL NET RENTABLE AREA**

196,472 square feet East Tower: 126,248 square feet West Tower: 70,224 square feet

#### TYPICAL FLOOR

+/-18,000 square feet

### **PARKING RATIO**

3.7:1,000 square feet



## WEST TOWER 2<sup>ND</sup> FLOOR SPEC SUITES











## WEST TOWER 3RD FLOOR SPEC SUITES





## DILLON BUHRKUHL

President dbuhrkuhl@pillarcommercial.com 903.245.8920

## JAMES WELCH

Leasing Associate jwelch@pillarcommercial.com 914.589.4524

## COMMON AREA UPDATES







## TYPICAL FLOOR PLANS





## CONNECTIVITY





## DILLON BUHRKUHL

President dbuhrkuhl@pillarcommercial.com 903.245.8920

## JAMES WELCH

Leasing Associate jwelch@pillarcommercial.com 914.589.4524

## NEARBY RETAIL

## VILLAGE AT PRESTON HOLLOW

### **DINING**

Fernando's Mexican Cuisine
HoneyBaked Ham
La Madeleine French Bakery
Original Pancake House
and many more

### **SHOPPING**

Central Market
CVS Pharmacy
and many more

### **SERVICES**

The UPS Store
Great Clips
Baylor Select Medical
Chase Bank
Starbucks
and many more





## **INWOOD VILLAGE**

#### DINING