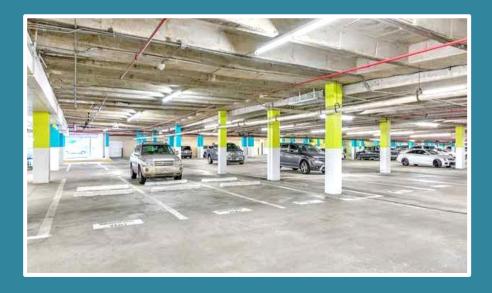

# BLUFFVIEW TOWERS

## THE PROPERTY



#### **ADDRESS**

3860-3890 W Northwest Highway, Dallas, TX 75220

#### **TOTAL SITE:**

8.0 Acres

#### YEAR BUILT / RENOVATED

1985 / 2021

#### **FLOORS**

East Tower: 7 Floors West Tower: 4 Floors

#### **TOTAL NET RENTABLE AREA**

196,472 square feet East Tower: 126,248 square feet West Tower: 70,224 square feet

#### TYPICAL FLOOR

+/-18,000 square feet

### **PARKING RATIO**

3.7:1,000 square feet



## WEST TOWER 2<sup>ND</sup> FLOOR SPEC SUITES











## WEST TOWER 3RD FLOOR SPEC SUITES





## DILLON BUHRKUHL

President dbuhrkuhl@pillarcommercial.com 903.245.8920

## JAMES WELCH

Leasing Associate jwelch@pillarcommercial.com 914.589.4524

## COMMON AREA UPDATES







## TYPICAL FLOOR PLANS





## CONNECTIVITY





## DILLON BUHRKUHL

President dbuhrkuhl@pillarcommercial.com 903.245.8920

## JAMES WELCH

Leasing Associate jwelch@pillarcommercial.com 914.589.4524

## NEARBY RETAIL

## VILLAGE AT PRESTON HOLLOW

### **DINING**

Fernando's Mexican Cuisine
HoneyBaked Ham
La Madeleine French Bakery
Original Pancake House
and many more

### **SHOPPING**

Central Market
CVS Pharmacy
and many more

### **SERVICES**

The UPS Store
Great Clips
Baylor Select Medical
Chase Bank
Starbucks
and many more





## **INWOOD VILLAGE**

#### DINING

Bread Winners Café
Flower Child
Empire Baking Co.

Mesero and many more

### SHOPPING

GAP Last Call Neiman Marcus St. Bernard's Sports

Trader Joe's and many more

### SERVICES

BB&T Inwood Theater Starbucks and many more