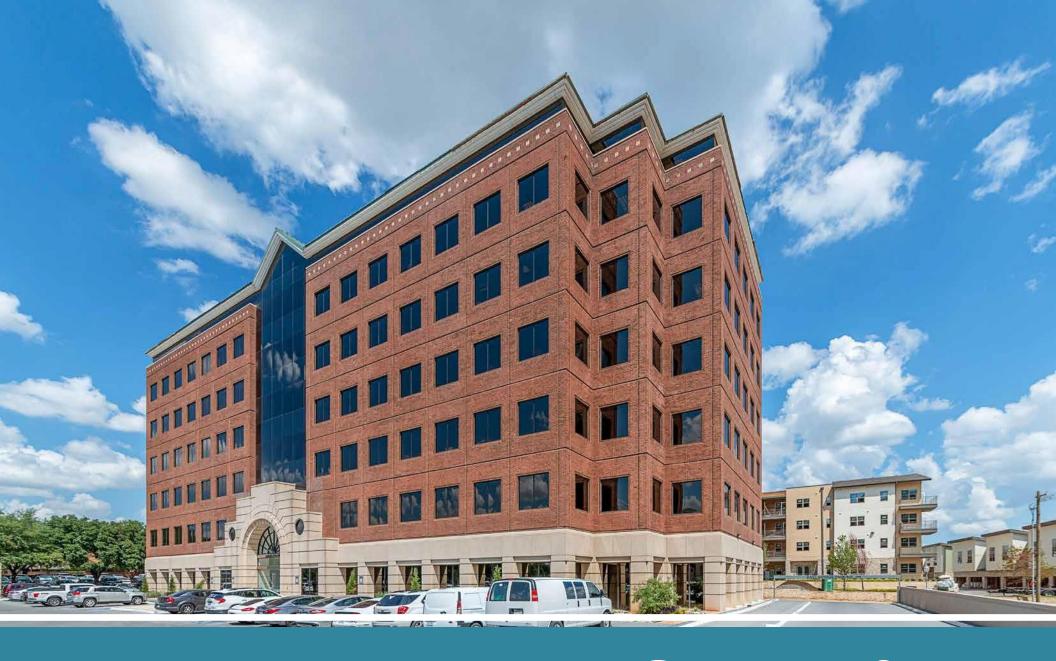

# BLUFFVIEW TOWERS

#### **ADDRESS**

3860-3890 W Northwest Highway, Dallas, TX 75220

#### **TOTAL SITE:**

8.0 Acres

#### YEAR BUILT / RENOVATED

1985 / 2021

#### **FLOORS**

East Tower: 7 Floors West Tower: 4 Floors

#### **TOTAL NET RENTABLE AREA**

196,472 square feet East Tower: 126,248 square feet West Tower: 70,224 square feet

#### TYPICAL FLOOR

+/-18,000 square feet

### **PARKING RATIO**

3.7:1,000 square feet