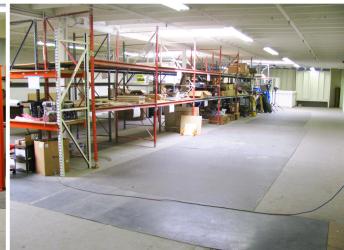

### **Property Details**

2 Adjacent Lots

Bldg Lot - 980 S Amphlett: 20,000 sf, (.46 acres)

Parking Lot: 1111 10th Ave - 5,400 sf, (.12 acres)

Building Size: Approx. 35,000 sq ft on 2 levels

Existing Build-out: Warehouse / Office Space

Building can be Delivered Vacant