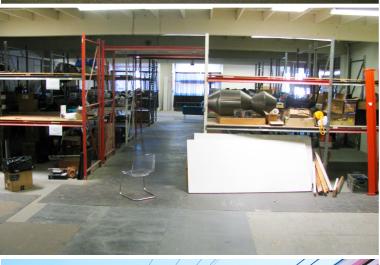

### **Property Details**

2 Adjacent Lots

Bldg Lot - 980 S Amphlett: 20,000 sf, (.46 acres)

Parking Lot: 1111 10th Ave - 5,400 sf, (.12 acres)

Building Size: Approx. 35,000 sq ft on 2 levels

Existing Build-out: Warehouse / Office Space

Building can be Delivered Vacant