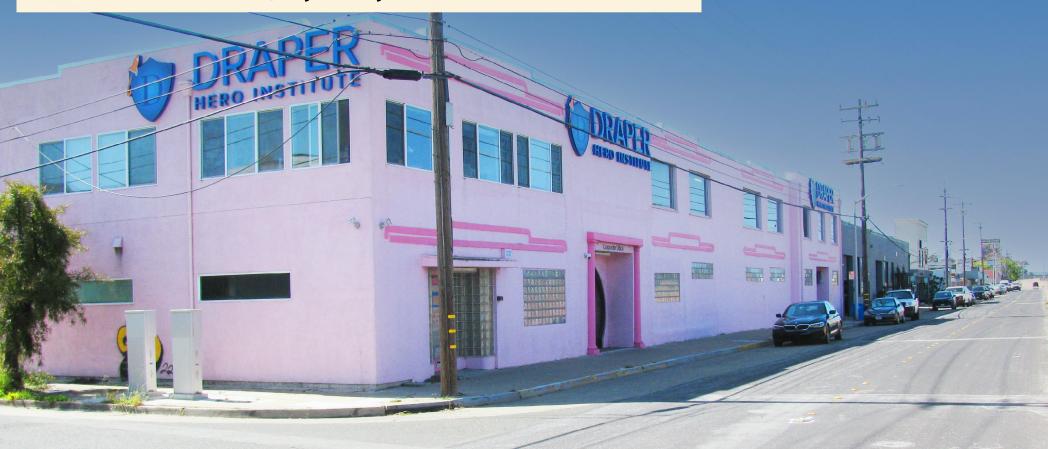

# 980 S AMPHLETT BLVD

+ 1111 10TH AVE

SAN MATEO, CA

±35,000 Warehouse / Office Building for Sale

\$6,750,000

### **Property Details**

2 Adjacent Lots

Bldg Lot - 980 S Amphlett: 20,000 sf, (.46 acres)

Parking Lot: 1111 10th Ave - 5,400 sf, (.12 acres)

Building Size: Approx. 35,000 sq ft on 2 levels

Existing Build-out: Warehouse / Office Space

## Property Highlights

Signage on 101 - Great Freeway Exposure

Rare Opportunity to Own a Well-Located Warehouse/Office Building in San Mateo with On-Site Parking

Ideal for Owner-User or Investor

Easy Access to 101,92, 280 and SFO