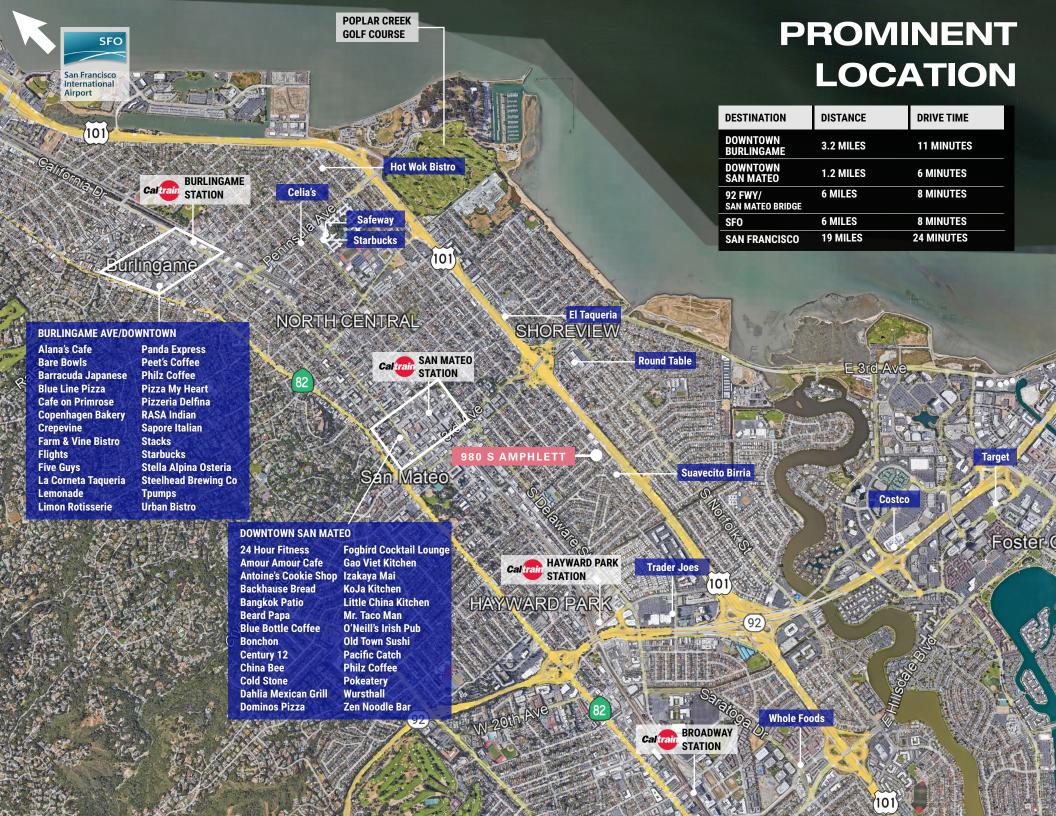

## Property Highlights

Signage on 101 - Great Freeway Exposure

Rare Opportunity to Own a Well-Located Warehouse/Office Building in San Mateo with On-Site Parking

Ideal for Owner-User or Investor

Easy Access to 101,92, 280 and SFO