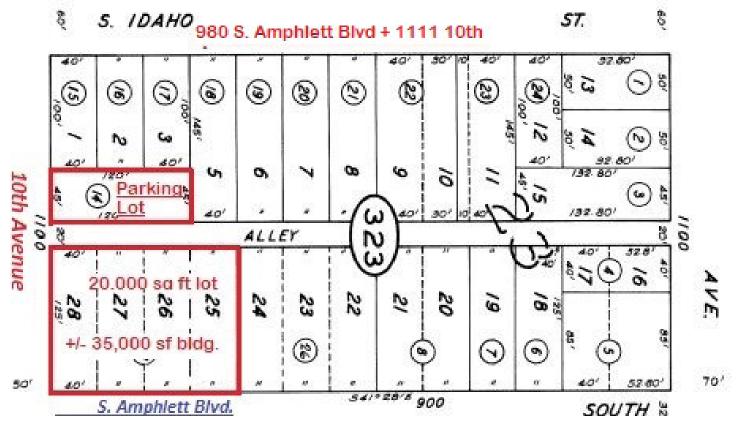

### **Property Details**

2 Adjacent Lots

Bldg Lot - 980 S Amphlett: 20,000 sf, (.46 acres)

Parking Lot: 1111 10th Ave - 5,400 sf, (.12 acres)

Building Size: Approx. 35,000 sq ft on 2 levels

Existing Build-out: Warehouse / Office Space

APN-Building: 033-323-270

APN-Parking: 033-323-140

Zoning: C4-1 (Service Commercial)

Power: 1700 Amps