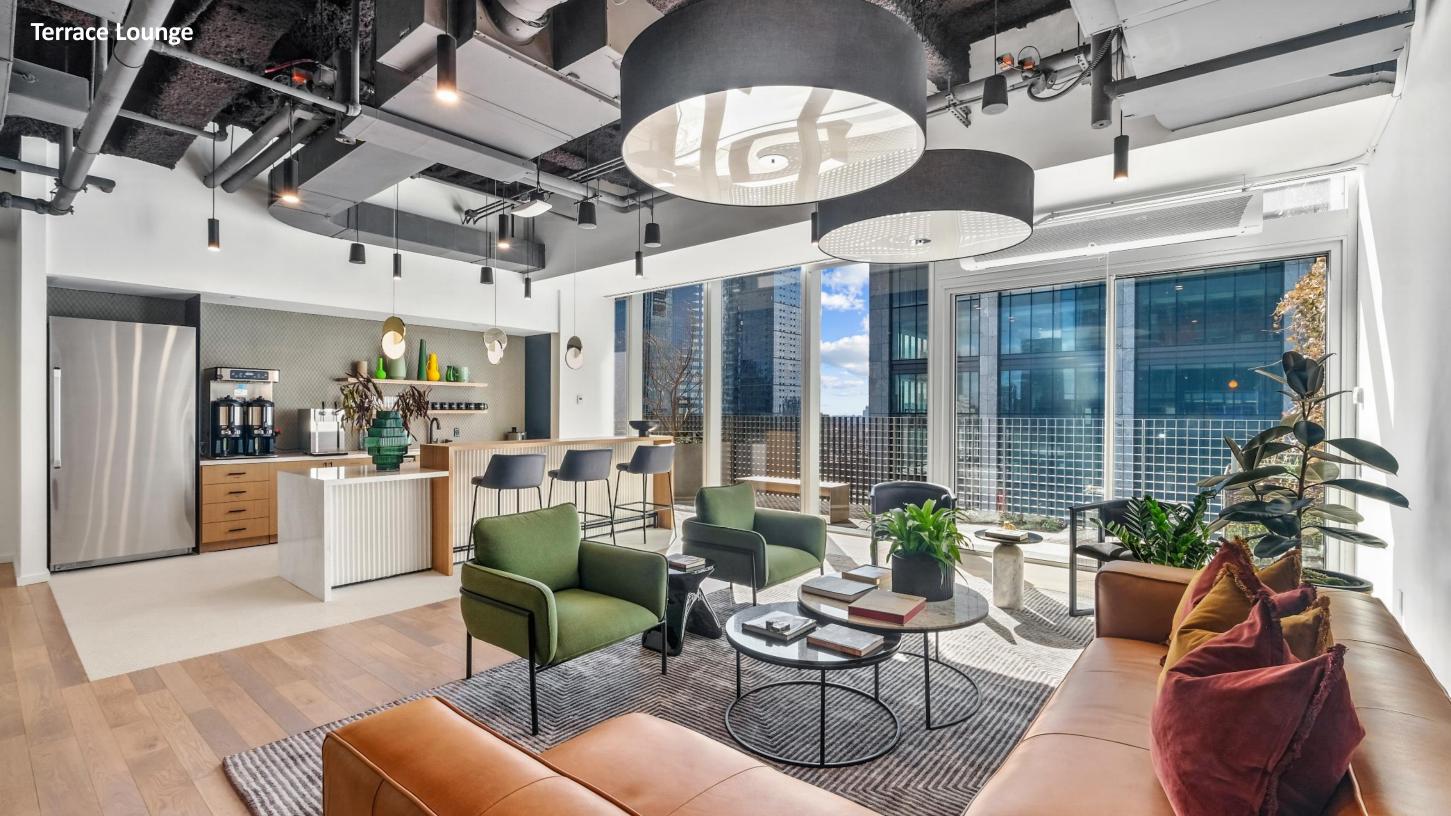

# Relax, recharge, connect, and enjoy

## ™ zo. clubhouse

Perched high on the 66th floor, ZO. Clubhouse is an exclusive customer lounge and cafe where your team can gather, connect, and re-energize in a sophisticated setting with sweeping views of the Hudson River and beyond.

### The Clubhouse features:

- Open-air terrace
- Breathtaking panoramic city views
- Beautifully furnished lounge
- All day grab-and-go food and beverage options
- Expansive meeting rooms
- Special programs and events