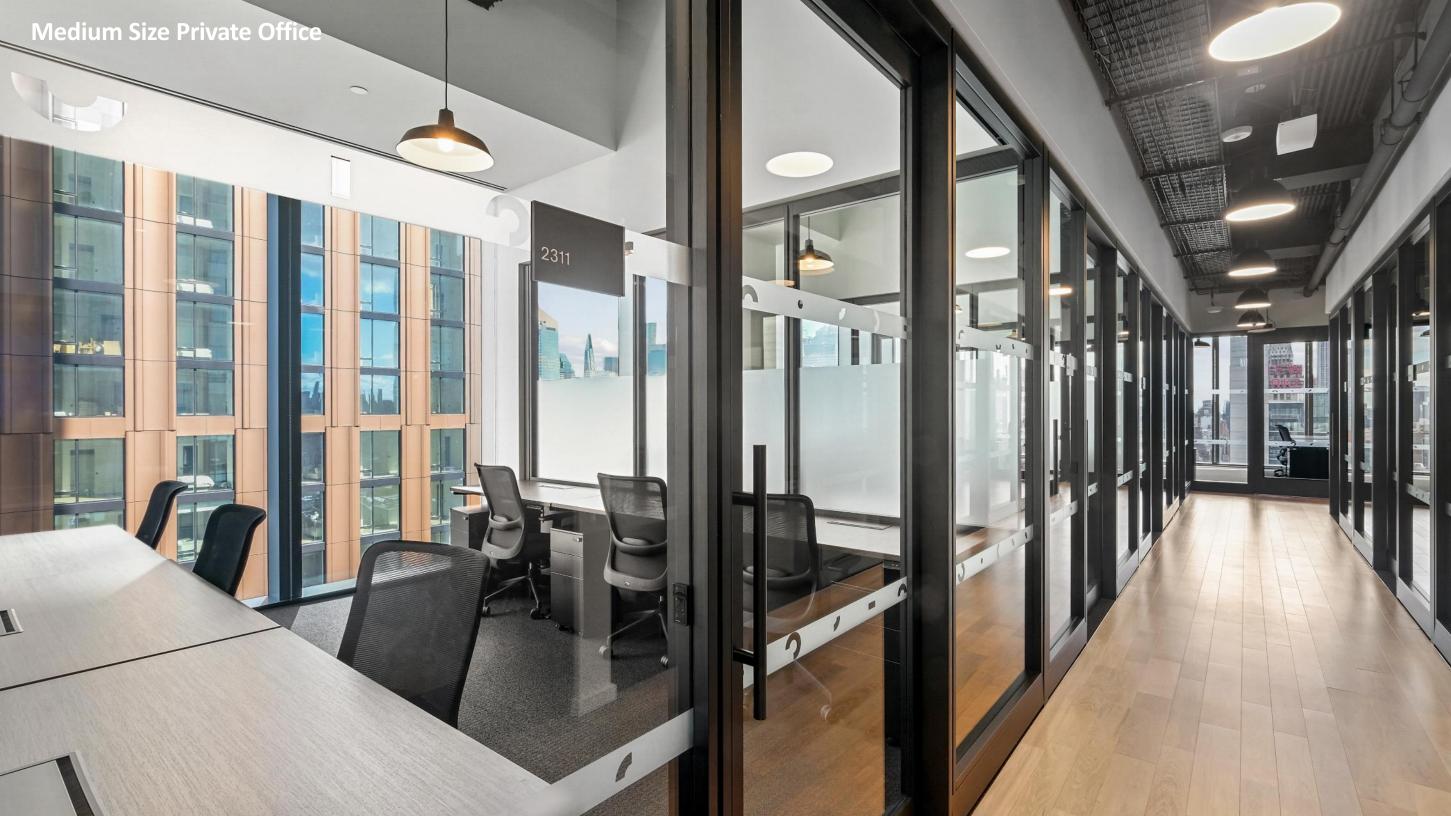

## Squad Size

| Hot Desk                    | \$850/mo.    |
|-----------------------------|--------------|
| 2 – 6 Desk Private Office   | \$3,500/mo.  |
| 9 – 14 Desk Private Office  | \$14,500/mo. |
| 23 – 27 Desk Private Office | \$35,000/mo. |
| 42 – 46 Desk Private Office | \$64,500/mo. |