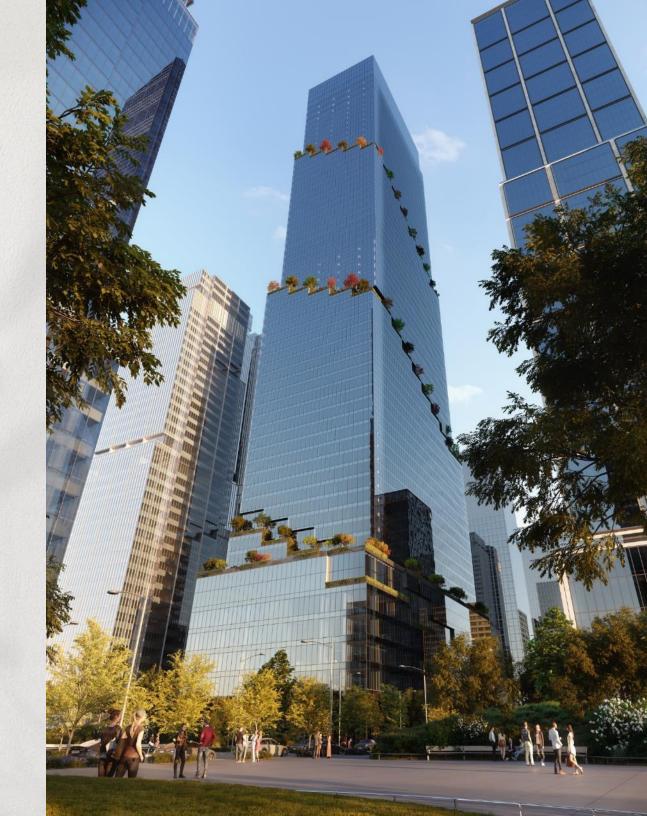

# Welcome to Studio at The Spiral

# Workspace flexibility that meets every need

Studio by Tishman Speyer offers flexible access to innovative workspace solutions at The Spiral, New York's new green architectural icon. Move-in ready options include private office suites, coworking desks, meeting rooms and special event spaces. With inspired interiors, cutting edge technology and unmatched customer service, Studio at The Spiral provides the agility your business needs to succeed.