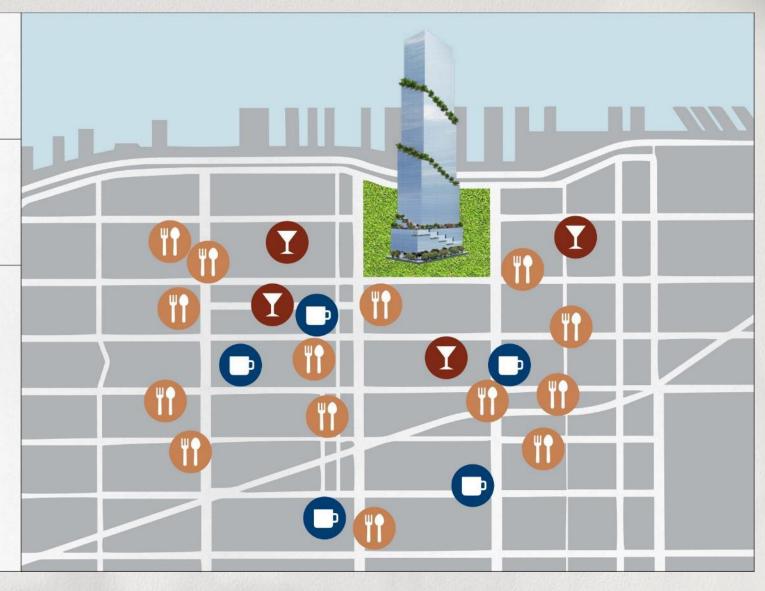

# **FOOD & DRINK**

"...home to restaurants helmed by several celebrity chefs including Thomas Keller, David Chang, and José Andrés. There are also fast-casual spots like Shake Shack and Fuku." — CURBED

#### **Restaurants**

Casa Dani

Ci Siamo

Citizens Food Hall

Daily Provisions

Farm One

Hidden Leaf

Katsuya

Khalo

Mercado Little Spain

Naked Tomato

NY Prime

Shake Shack

Sweet Green Umami Burger

### Coffee & Sweets

Blue Bottle Coffee

Bluestone Lane

Jack's Stir Brew Coffee Ladurée

Van Leeuwen

#### **Bars**

Chez Zou

Electric Lemon

Porchlight

The Tavern

#### A convenient commute

A walk away from Moynihan Train Hall, Penn Station, the 7-subway train and the Westside Highway.

### Shop, stay, and sightsee

Near Hudson Yards Shops, The Vessel, Bella Abzug Park. Stay at The Equinox Hotel or Four Points by Sheraton Manhattan West.