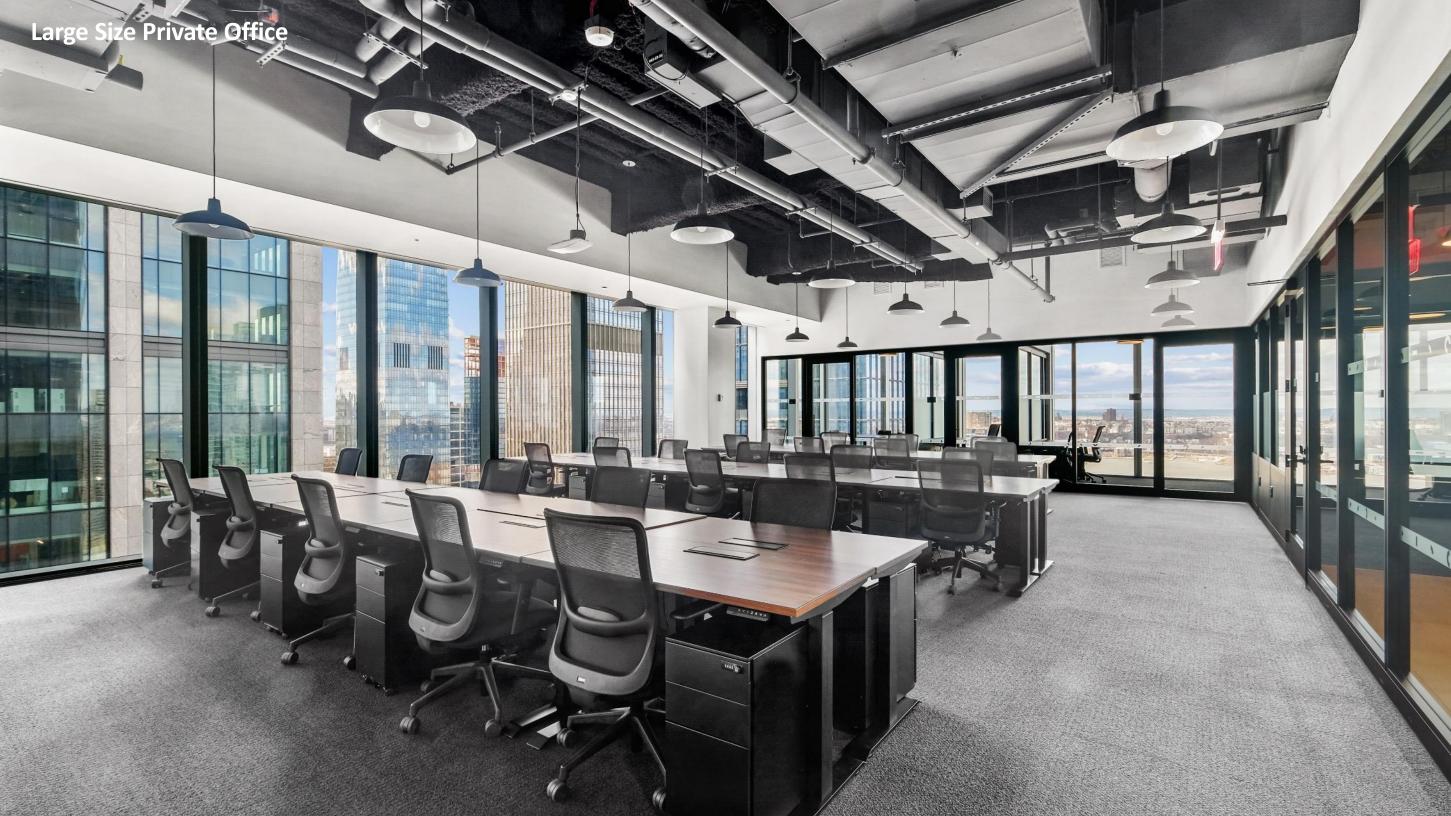

## Squad Size

| Hot Desk                    | \$850/mo.    |
|-----------------------------|--------------|
| 2 – 6 Desk Private Office   | \$3,500/mo.  |
| 9 – 14 Desk Private Office  | \$14,500/mo. |
| 23 – 27 Desk Private Office | \$35,000/mo. |
| 42 – 46 Desk Private Office | \$64,500/mo. |