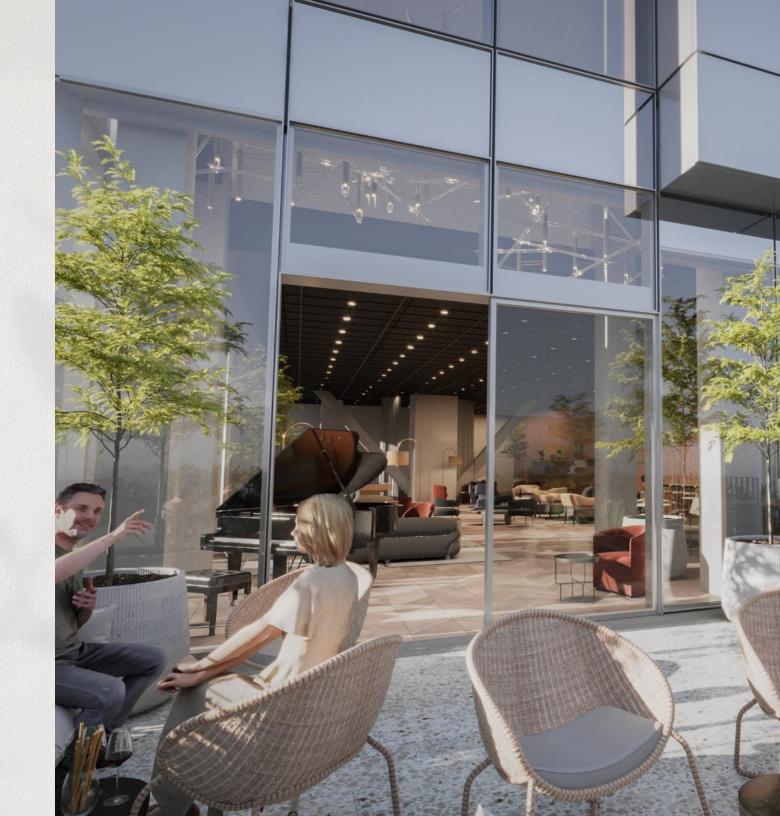

# Relax, recharge, connect, and enjoy

## ™ zo. clubhouse

Perched high on the 66th floor, ZO. Clubhouse is an exclusive customer lounge and cafe where your team can gather, connect, and re-energize in a sophisticated setting with sweeping views of the Hudson River and beyond.

### The Clubhouse features:

- Open-air terrace
- Breathtaking panoramic city views
- Beautifully furnished lounge
- All day grab-and-go food and beverage options
- Expansive meeting rooms
- Special programs and events