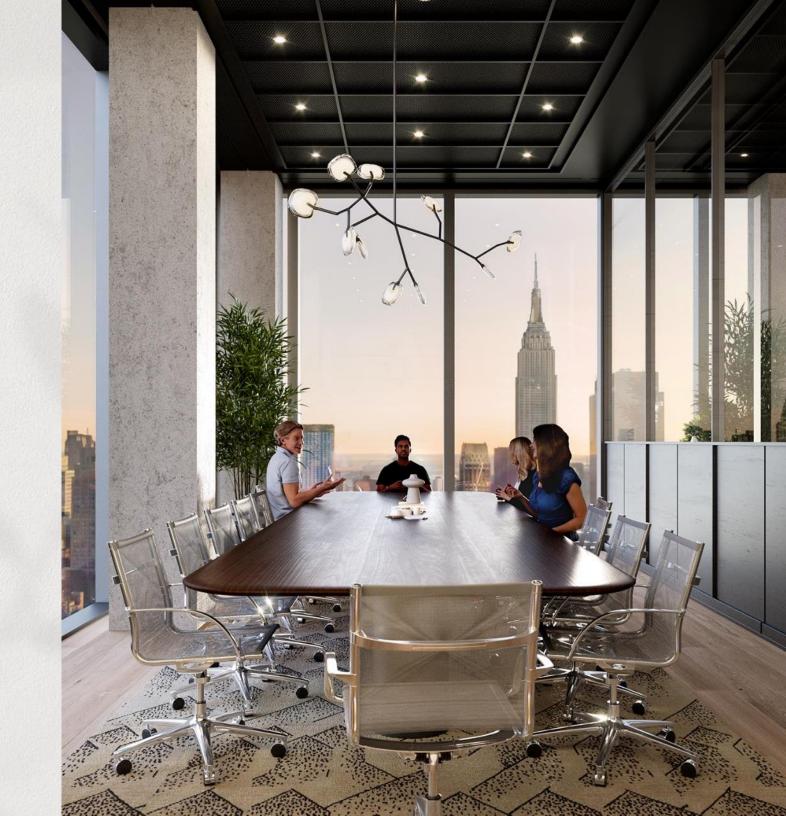

# World-class conference center

Host everything from smaller work sessions to all-hands meetings at Studio Gather, a beautifully appointed, state-of-the-art conference center at the top of The Spiral's 66<sup>th</sup> floor.

- An array of casual, boardroom, and more expansive spaces perfect for everything from focused work sessions to large gatherings
- Robust technology infrastructure with integrated
   A/V and videoconferencing
- **Dedicated Studio Gather service team** to ensure a seamless experience and the utmost in hospitality