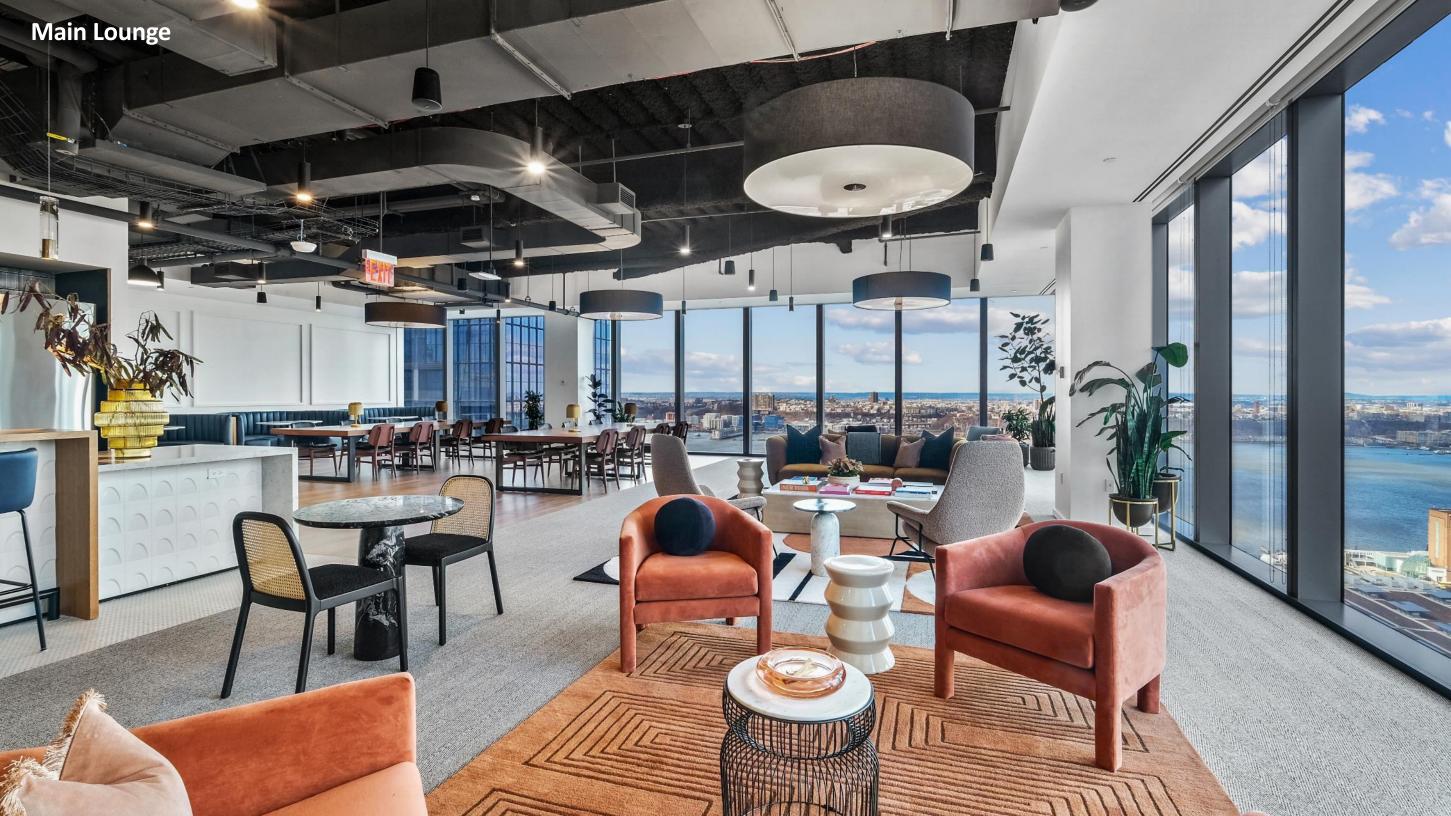

eets every need

Studio by Tishman Speyer offers flexible access to innovative workspace solutions at The Spiral, New York's new green architectural icon. Move-in ready options include private office suites, coworking desks, meeting rooms and special event spaces. With inspired interiors, cutting edge technology and unmatched customer service, Studio at The Spiral provides the agility your business needs to succeed.



# With amenities & James Beard Awardwinning dining

Premium on-site dining including a new restaurant concept by the James Beard Award winning team from the celebrated Llama San

Top floor Café Llama, a conference center and fully-appointed tenant amenity spaces

Top-notch hospitality provided by the Studio by Tishman Speyer team

Executive parking, bike room, and more















Premium offices, lounges and meeting spaces.



Flexible lease terms and simple membership agreements.



Access to a global portfolio of Studio locations.



Daily cleaning, mail and concierge-type services.



Coffee, snacks, breakfasts and happy hours.



## 23<sup>rd</sup> Floor



Work



Meet

## Squad Size

| Hot Desk                    | \$850/mo.    |
|-----------------------------|--------------|
| 2 – 6 Desk Private Office   | \$3,500/mo.  |
| 9 – 14 Desk Private Office  | \$14,500/mo. |
| 23 – 27 Desk Private Office | \$35,000/mo. |
| 42 – 46 Desk Private Office | \$64,500/mo. |

**Starting Price** 

# World-class conference center



Host everything from smaller work sessions to all-hands meetings at Studio Gather, a beautifully appointed, state-of-the-art conference