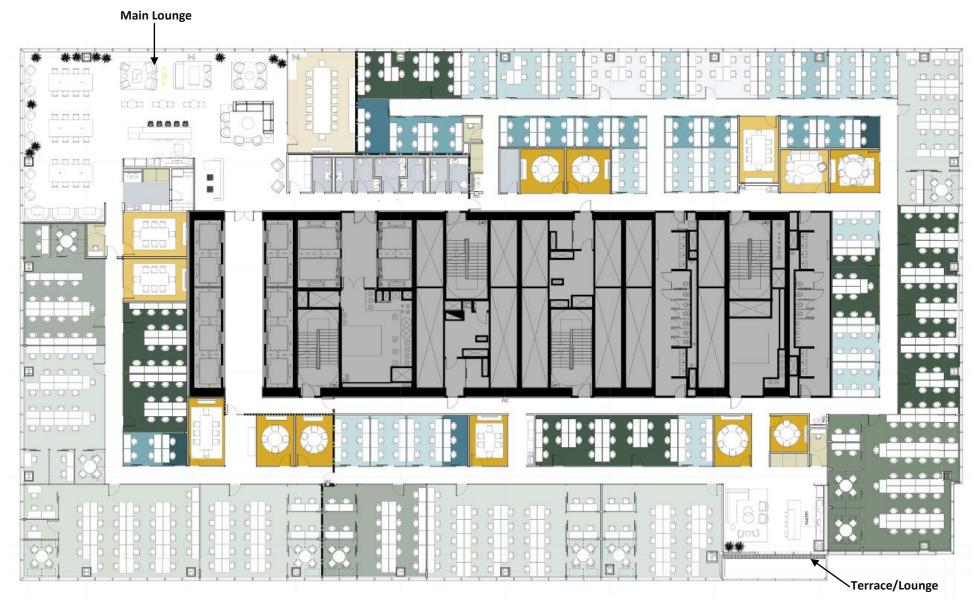

th inspired interiors, cutting edge technology and unmatched customer service, Studio at The Spiral provides the agility your business needs to succeed.



# With amenities & James Beard Awardwinning dining

Premium on-site dining including a new restaurant concept by the James Beard Award winning team from the celebrated Llama San

Top floor Café Llama, a conference center and fully-appointed tenant amenity spaces

Top-notch hospitality provided by the Studio by Tishman Speyer team

Executive parking, bike room, and more















Premium offices, lounges and meeting spaces.



Flexible lease terms and simple membership agreements.



Access to a global portfolio of Studio locations.



Daily cleaning, mail and concierge-type services.



Coffee, snacks, breakfasts and happy hours.



## 23<sup>rd</sup> Floor



Work



Meet

## Squad Size

| Hot Desk                    | \$850/mo.    |
|-----------------------------|--------------|
| 2 – 6 Desk Private Office   | \$3,500/mo.  |
| 9 – 14 Desk Private Office  | \$14,500/mo. |
| 23 – 27 Desk Private Office | \$35,000/mo. |
| 42 – 46 Desk Private Office | \$64,500/mo. |

**Starting Price** 

# World-class conference center



Host everything from smaller work sessions to all-hands meetings at Studio Gather, a beautifully appointed, state-of-the-art conference center at the top of The Spiral's 66<sup>th</sup> floor.

- An array of casual, boardroom, and more expansive spaces perfect for everything from focused work sessions to large gatherings
- Robust technology infrastructure with integrated
   A/V and videoconferencing