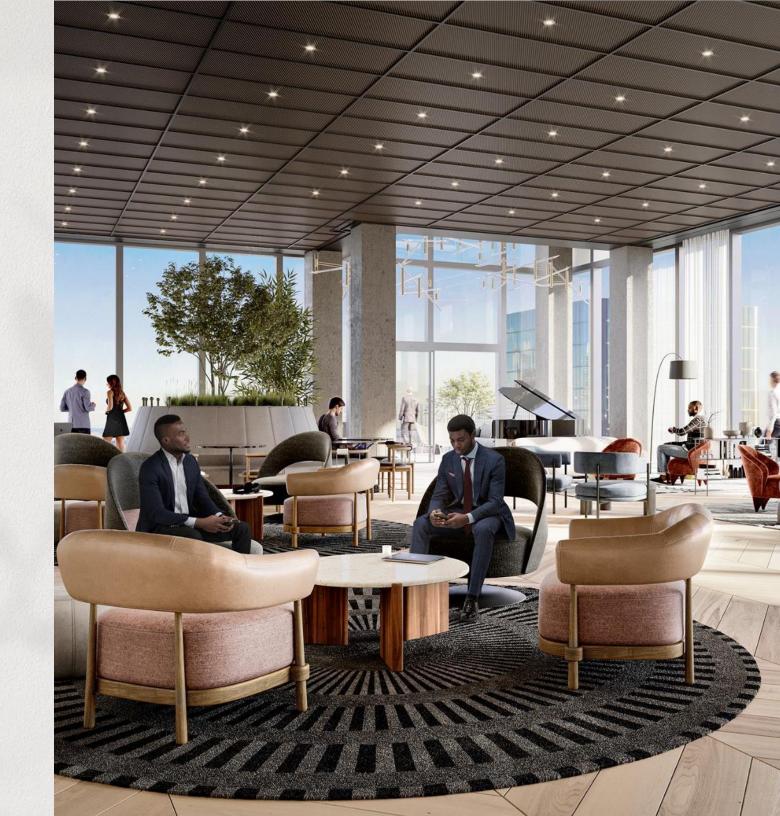

# Relax, recharge, connect, and enjoy

## ™ zo. clubhouse

Perched high on the 66th floor, ZO. Clubhouse is an exclusive customer lounge and cafe where your team can gather, connect, and re-energize in a sophisticated setting with sweeping views of the Hudson River and beyond.

### The Clubhouse features:

- Open-air terrace
- Breathtaking panoramic city views
- Beautifully furnished lounge
- All day grab-and-go food and beverage options
- Expansive meeting rooms
- Special programs and events