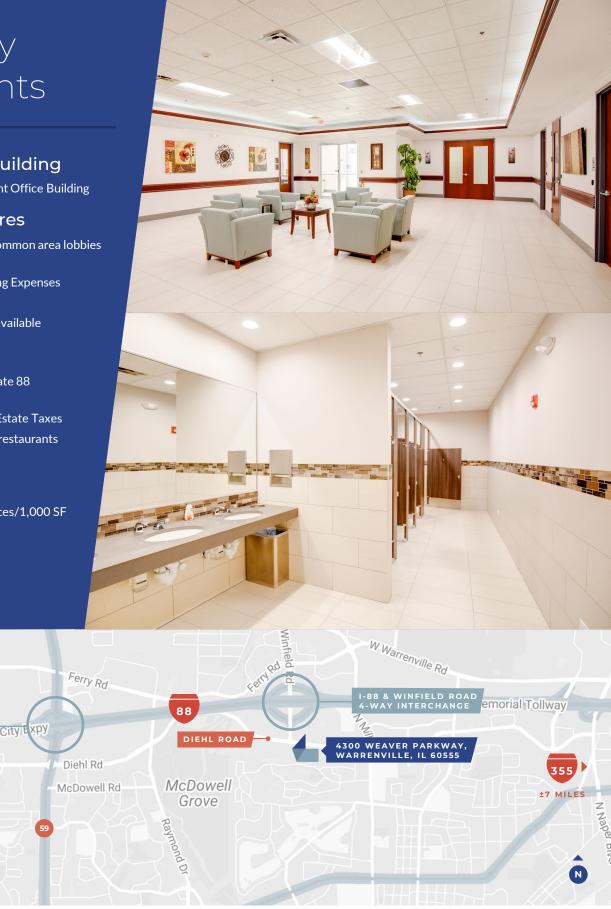

## Multi-Tenant Building

± 50,172 SF, Multi-Tenant Office Building

## **Building Features**

- Recently renovated common area lobbies and restrooms
- Low Building Operating Expenses
- 24/7 building access
- Flexible Spaces sizes available

#### **Ideal Location**

- Easy access to Interstate 88 and Winfield Road
- DuPage County Real Estate Taxes
- Minutes from several restaurants and hotels