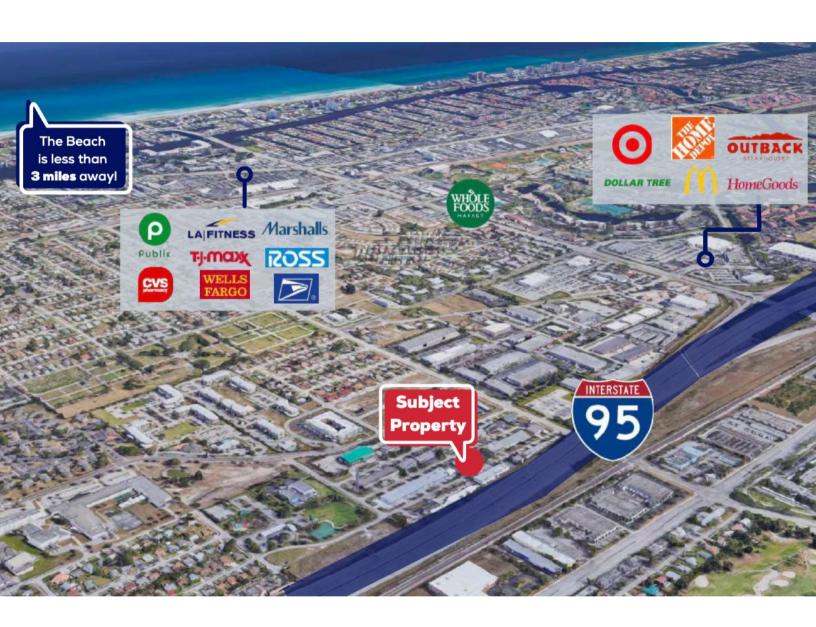

SF

• Man Door Entrance

• 1 Roll Up Door



#### **UNIT#819**

Price: \$2,000/MO Gross

• Space Available: 850 SF

• Man Door Entrance

• 1 Roll Up Door

#### THE DEMARCO REAL ESTATE GROUP ™



## **AVAIL. UNITS:**

## 819 SW 17 ST DELRAY BEACH, FL

### **UNIT#832**

• Price: \$5,000/MO Gross

• Space Available:

• Suite A: 4,500 SF

Suite B: 4.500 SF

Can be combined for 9.000 SF

• Second Floor Space

• Perfect for an Live Work Office







#### THE DEMARCO REAL ESTATE GROUP ™



## FLOOR PLAN:

### 819 SW 17 ST DELRAY BEACH, FL

### **1ST FLOOR:**



Vacant

Occupied

#### THE DEMARCO REAL ESTATE GROUP ™



## FLOOR PLAN:

## 819 SW 17 ST DELRAY BEACH, FL



**2ND FLOOR** 

Vacant

Occupied

#### THE DEMARCO REAL ESTATE GROUP ™



# **AERIAL MAP:**

## 819 SW 17 ST DELRAY BEACH, FL



#### THE DEMARCO REAL ESTATE GROUP ™