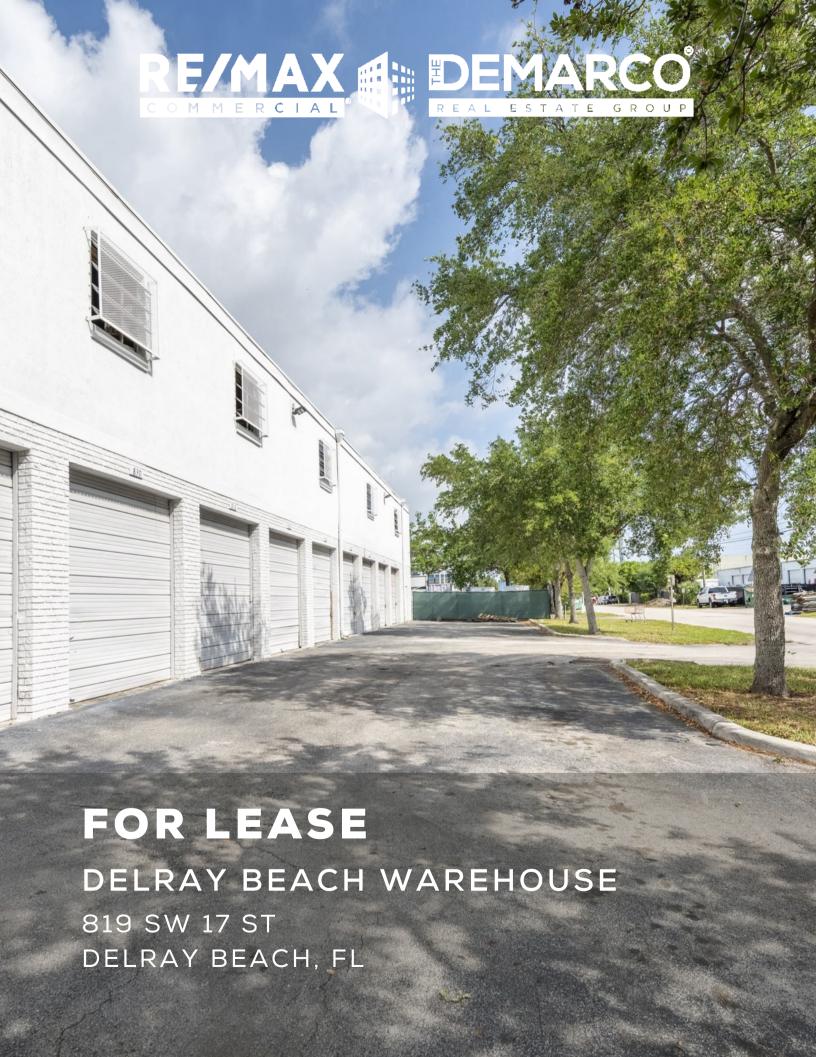

## **FOR LEASE:**

### 819 SW 17 ST DELRAY BEACH, FL

#### **PROPERTY OVERVIEW:**

This excellent warehouse property is situated in Delray Beach, and it has easy access from both the Turnpike and the Interstate 95. There is space available ranging from 150 square feet all the way up to 9,000 square feet, ensuring that there is a size that may accommodate your specific requirements. In addition, there is a sufficient amount of parking available, which makes the location handy for both the staff and the consumers. Overall, this warehouse property is an excellent option for businesses looking for a conveniently located, and spacious facility. Its flexible size options and ample parking make it an ideal choice for businesses of all sizes and industries.

#### **PROPERTY HIGHLIGHTS:**

- Great Warehouse space
- A++ Location in Delray Beach
- Close Proximity to Interstate I-95 and Turnpike
- Building Size: 21,725 SF

- Sizes Available:
  - 150 SF, 850 SF, 4,500 SF
    and 9.000 SF
- Lot Size: 33,064 SF
- Ample Parking