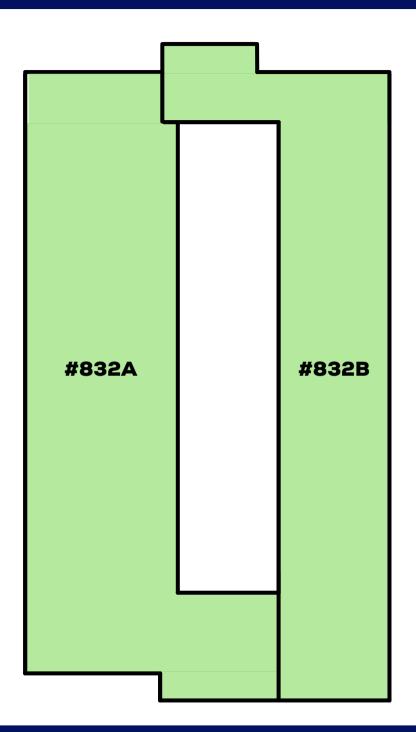

### **UNIT#832**

• Price: \$5,000/MO Gross

• Space Available:

• Suite A: 4,500 SF

Suite B: 4.500 SF

Can be combined for 9.000 SF

• Second Floor Space

• Perfect for an Live Work Office

## FLOOR PLAN:

## 819 SW 17 ST DELRAY BEACH, FL

**2ND FLOOR** 

Vacant

Occupied