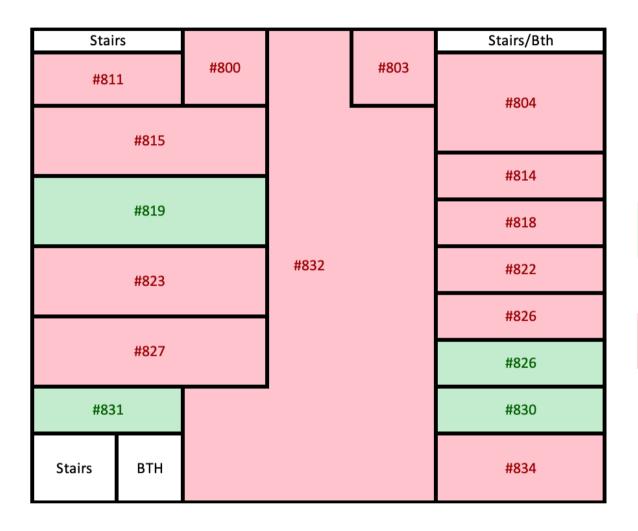

### **1ST FLOOR:**

Vacant

Occupied

## FLOOR PLAN:

## 819 SW 17 ST DELRAY BEACH, FL

**2ND FLOOR** 

Vacant

Occupied