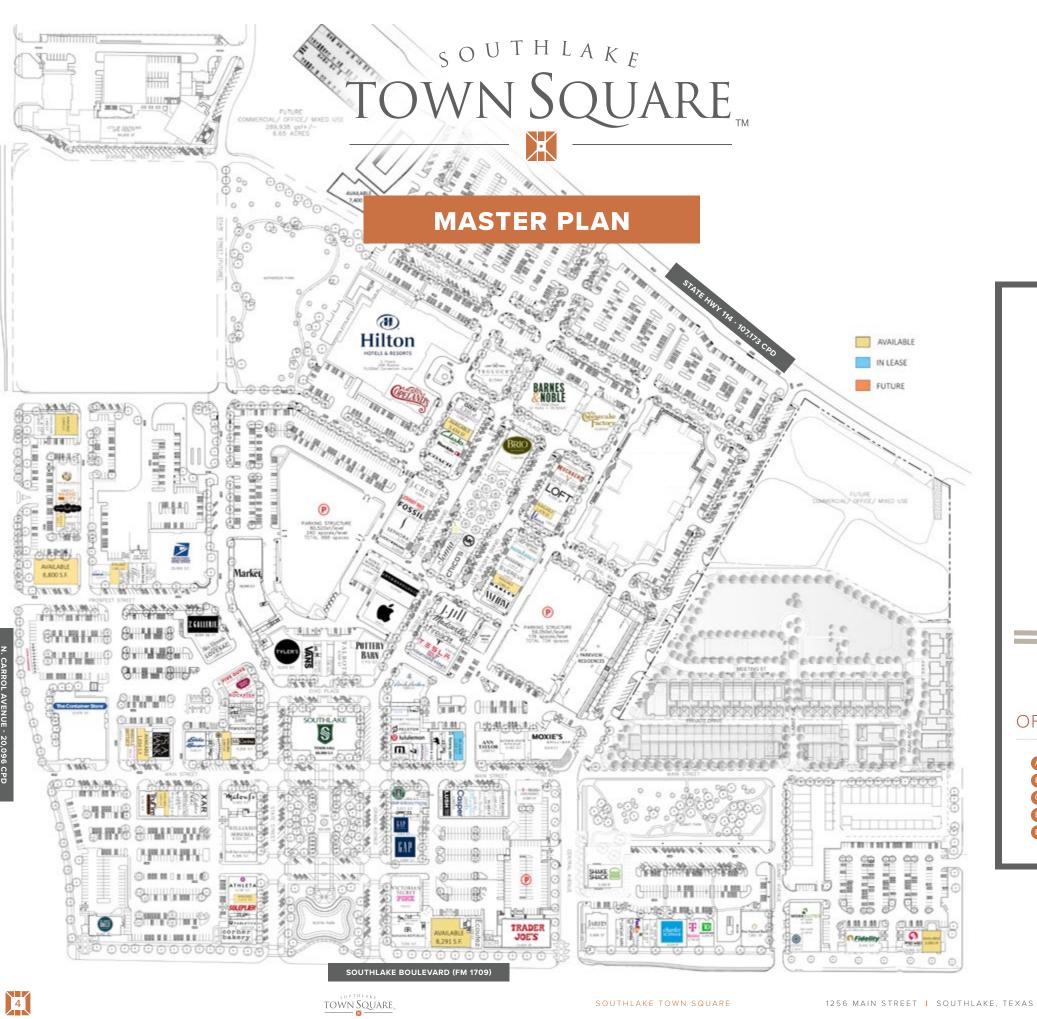

## **OFFICE SITE PLAN**

## OFFICE LOCATIONS

- A 1432 E Southlake Blvd
- B 115 Grand Avenue 181 Grand Avenue

1460 Main Street

E 1422 Main Street

- G 286 Grand Avenue

E 285 Grand Avenue

- 1400 Civic Place
- 1256 Main Street
- 180 State Street
- K 112 State Street
- 1560 E Southlake Blvd
- M 1400 Main Street
- N 300 State Street
- 301 State Street