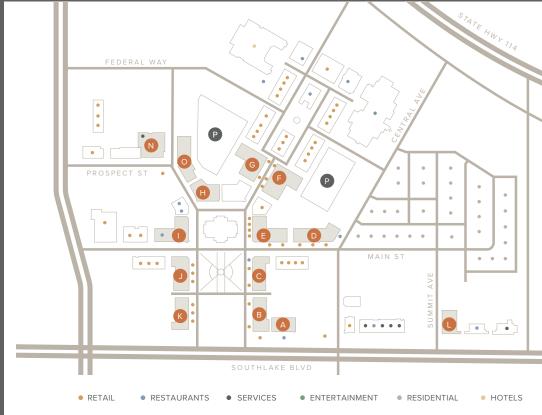

## **OFFICE SITE PLAN**

## OFFICE LOCATIONS

- A 1432 E Southlake Blvd
- B 115 Grand Avenue 181 Grand Avenue

1460 Main Street

E 1422 Main Street

- G 286 Grand Avenue

E 285 Grand Avenue

- 1400 Civic Place
- 1256 Main Street
- 180 State Street
- K 112 State Street
- 1560 E Southlake Blvd
- M 1400 Main Street
- N 300 State Street
- 301 State Street