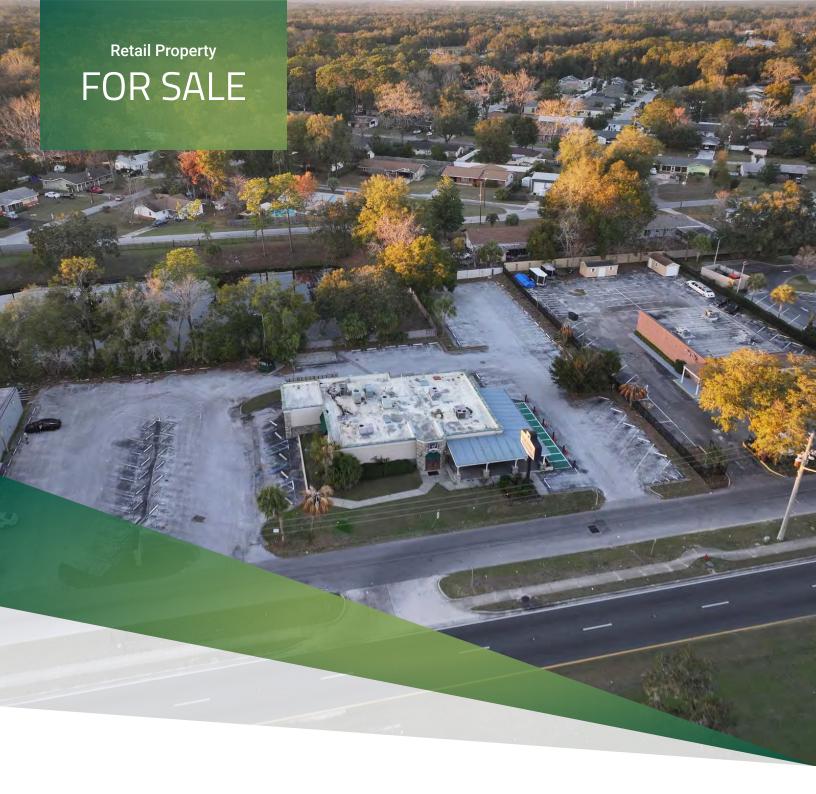

3155 East Silver Springs Boulevard, Ocala, FL 34470

3155 East Silver Springs Boulevard, Ocala, FL 34470

850.933.5899

#### PROPERTY DESCRIPTION

Premier Commercial Group is proud to present an exceptional net-leased investment opportunity at 3155 E Silversprings Rd, Ocala, FL. This brand-new Trulieve dispensary is strategically located in one of Florida's fastest-growing medical marijuana markets. With a corporate-backed lease and strong financials, this property offers long-term stability and attractive investment returns.

This is a rare opportunity to acquire a brand-new, single-tenant netleased asset in a booming industry with a high-demand location.

#### **PROPERTY HIGHLIGHTS**

- Long-Term Corporate Lease 9.6 years remaining on the 10year initial term
- Built-In Rent Growth 3% annual rental increases ensure rising income
- Prime Location Situated in Florida's 2nd hottest medical marijuana market
- High-Traffic Area Surrounded by major national retailers, including McDonald's Wawa and Publix