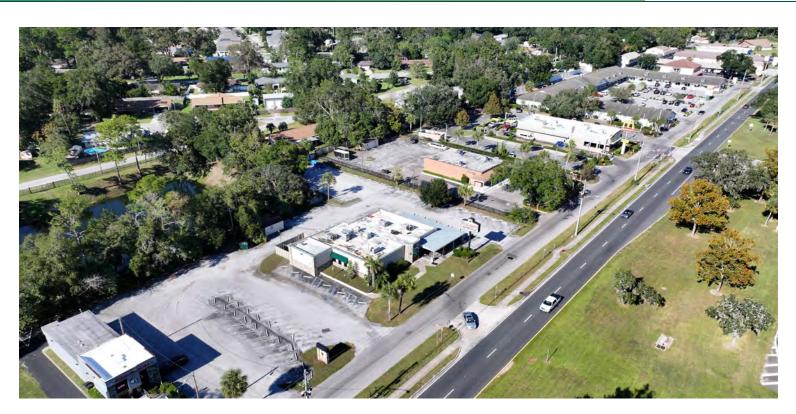

#### PROPERTY DESCRIPTION

Premier Commercial Group is proud to present an exceptional net-leased investment opportunity at 3155 E Silversprings Rd, Ocala, FL. This brand-new Trulieve dispensary is strategically located in one of Florida's fastest-growing medical marijuana markets. With a corporate-backed lease and strong financials, this property offers long-term stability and attractive investment returns.

#### **PROPERTY HIGHLIGHTS**

- Long-Term Corporate Lease 9.6 years remaining on the 10year initial term
- Built-In Rent Growth 3% annual rental increases ensure rising income
- Prime Location Situated in Florida's 2nd hottest medical marijuana market
- High-Traffic Area Surrounded by major national retailers, including McDonald's Wawa and Publix