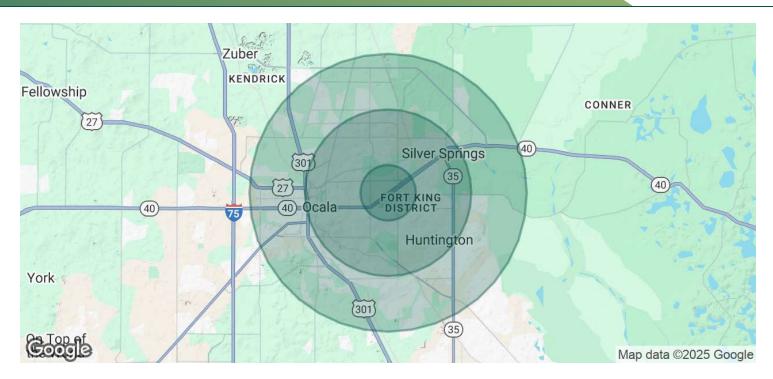

#### OFFERING SUMMARY

| Sale Price:    | \$2,722,000  |
|----------------|--------------|
| Building Size: | 5,119 SF     |
| NOI:           | \$190,550.00 |
| Cap Rate:      | 7.0%         |

| DEMOGRAPHICS      | 1 MILE   | 3 MILES  | 5 MILES  |
|-------------------|----------|----------|----------|
| Total Households  | 3,326    | 22,200   | 40,944   |
| Total Population  | 7,402    | 53,426   | 102,284  |
| Average HH Income | \$72,072 | \$84,704 | \$86,285 |
|                   |          |          |          |

850.933.5899

3155 East Silver Springs Boulevard, Ocala, FL 34470

850.933.5899

| POPULATION           | 1 MILE    | 3 MILES   | 5 MILES   |
|----------------------|-----------|-----------|-----------|
| Total Population     | 7,402     | 53,426    | 102,284   |
| Average Age          | 43        | 43        | 43        |
| Average Age (Male)   | 40        | 42        | 41        |
| Average Age (Female) | 45        | 45        | 44        |
| HOUSEHOLDS & INCOME  | 1 MILE    | 3 MILES   | 5 MILES   |
| Total Households     | 3,326     | 22,200    | 40,944    |
| # of Persons per HH  | 2.2       | 2.4       | 2.5       |
| Average HH Income    | \$72,072  | \$84,704  | \$86,285  |
| Average House Value  | \$215,185 | \$244,280 | \$250,284 |