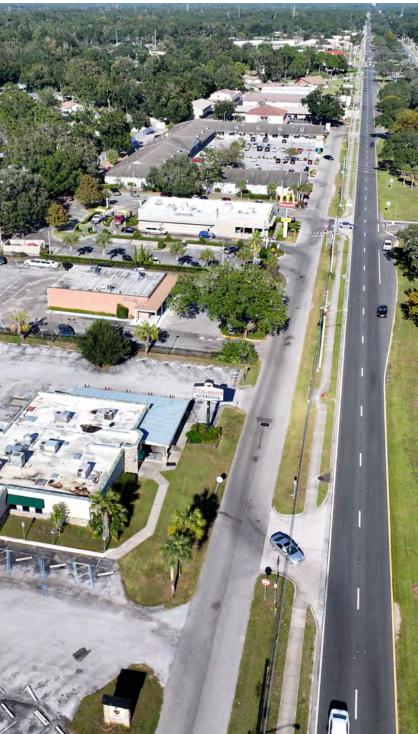

3155 East Silver Springs Boulevard, Ocala, FL 34470

3155 East Silver Springs Boulevard, Ocala, FL 34470

850.933.5899

#### PROPERTY DESCRIPTION

Premier Commercial Group is proud to present an exceptional net-leased investment opportunity at 3155 E Silversprings Rd, Ocala, FL. This brand-new Trulieve dispensary is strategically located in one of Florida's fastest-growing medical marijuana markets. With a corporate-backed lease and strong financials, this property offers long-term stability and attractive investment returns.