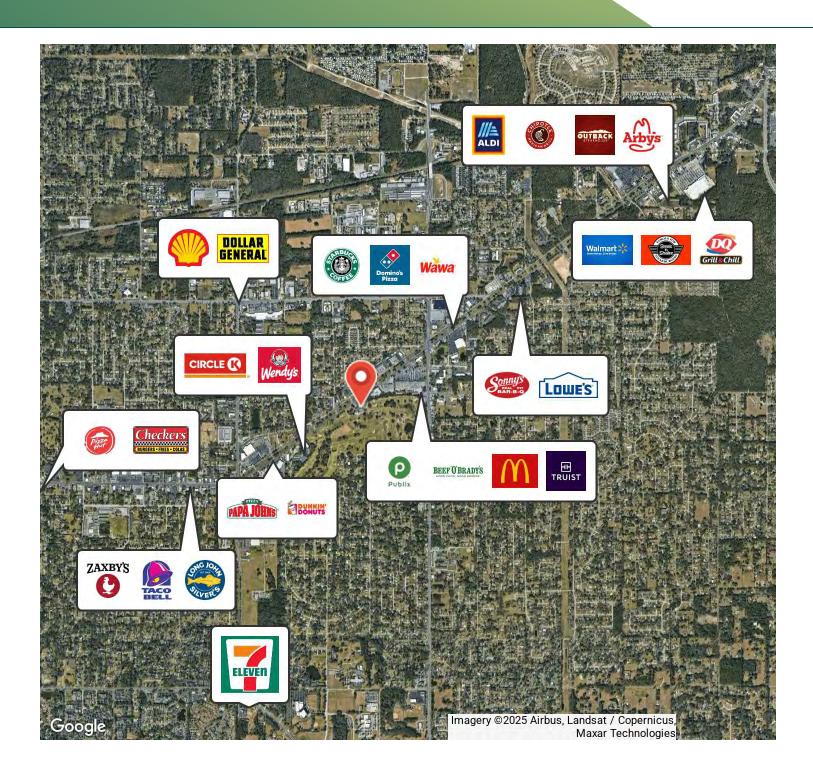

#### **PROPERTY HIGHLIGHTS**

- Long-Term Corporate Lease 9.6 years remaining on the 10year initial term
- Built-In Rent Growth 3% annual rental increases ensure rising income
- Prime Location Situated in Florida's 2nd hottest medical marijuana market
- High-Traffic Area Surrounded by major national retailers, including McDonald's Wawa and Publix