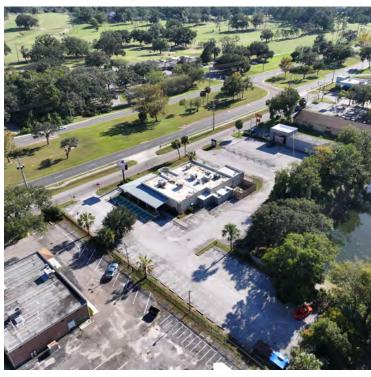

#### PROPERTY DESCRIPTION

Premier Commercial Group is proud to present an exceptional net-leased investment opportunity at 3155 E Silversprings Rd, Ocala, FL. This brand-new Trulieve dispensary is strategically located in one of Florida's fastest-growing medical marijuana markets. With a corporate-backed lease and strong financials, this property offers long-term stability and attractive investment returns.

#### **PROPERTY HIGHLIGHTS**

- Long-Term Corporate Lease 9.6 years remaining on the 10year initial term
- Built-In Rent Growth 3% annual rental increases ensure rising income
- Prime Location Situated in Florida's 2nd hottest medical marijuana market
- High-Traffic Area Surrounded by major national retailers, including McDonald's Wawa and Publix