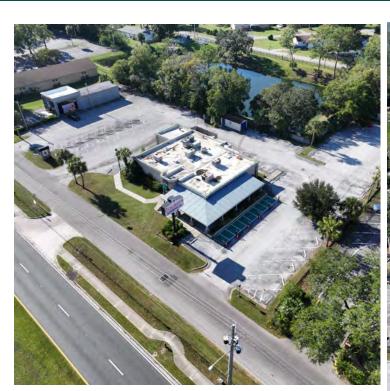

#### PROPERTY DESCRIPTION

Premier Commercial Group is proud to present an exceptional net-leased investment opportunity at 3155 E Silversprings Rd, Ocala, FL. This brand-new Trulieve dispensary is strategically located in one of Florida's fastest-growing medical marijuana markets. With a corporate-backed lease and strong financials, this property offers long-term stability and attractive investment returns.

#### **PROPERTY HIGHLIGHTS**

- Long-Term Corporate Lease 9.6 years remaining on the 10year initial term
- Built-In Rent Growth 3% annual rental increases ensure rising income
- Prime Location Situated in Florida's 2nd hottest medical marijuana market
- High-Traffic Area Surrounded by major national retailers, including McDonald's Wawa and Publix