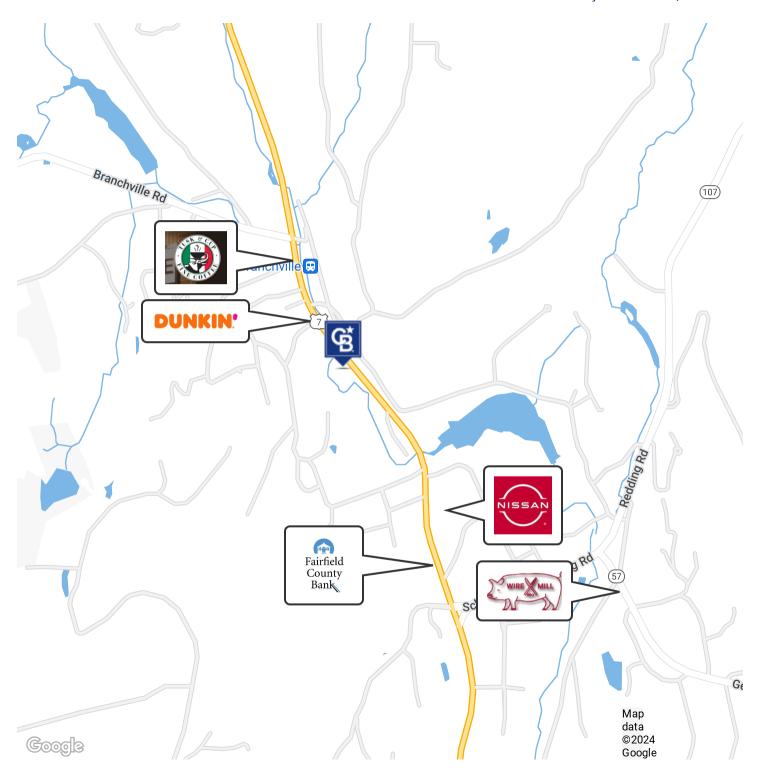

#### PROPERTY DESCRIPTION

Coldwell Banker Commercial is pleased to present 1039 Danbury Road for sale. This property is being sold as in investment opportunity with a thriving tenant in place. This is an incredible location fronting Route 7 with exposure to 30,000 cars every day. The large interior has 2 showrooms, an expansive garage with 5 work bays, a generous amount of parking and storage, and a huge display area prominently located in front. The general business zoning allows for this property to be repurposed for numerous business uses.

#### **PROPERTY HIGHLIGHTS**

- Incredible Location Fronting Route 7
- 30,000 Vehicles Per Day
- General Business Zoning
- 2.1 Acres
- Great Visibility and Parking
- Tenant Lease Expires 2025