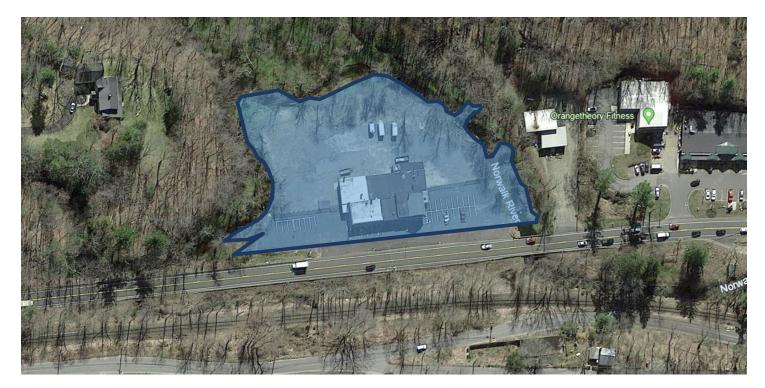

#### PROPERTY DESCRIPTION

Coldwell Banker Commercial is pleased to present 1039 Danbury Road for sale. This property is being sold as in investment opportunity with a thriving tenant in place. This is an incredible location fronting Route 7 with exposure to 30,000 cars every day. The large interior has 2 showrooms, an expansive garage with 5 work bays, a generous amount of parking and storage, and a huge display area prominently located in front. The general business zoning allows for this property to be repurposed for numerous business uses.

#### **PROPERTY HIGHLIGHTS**

- Incredible Location Fronting Route 7
- 30,000 Vehicles Per Day
- General Business Zoning
- 2.1 Acres
- Great Visibility and Parking
- Tenant Lease Expires 2025

#### **OFFERING SUMMARY**

Sale Price:

| oute i noc.       |           |           | ψ.,σσο,σσο |
|-------------------|-----------|-----------|------------|
| Lot Size:         |           |           | 2.1 Acres  |
| Building Size:    |           |           | 11,607 SF  |
|                   |           |           |            |
| DEMOGRAPHICS      | 1 MILE    | 3 MILES   | 5 MILES    |
| Total Households  | 612       | 5,310     | 16,302     |
| Total Population  | 1,523     | 13,236    | 40,718     |
| Average HH Income | \$197,959 | \$204,889 | \$207,288  |
|                   |           |           |            |