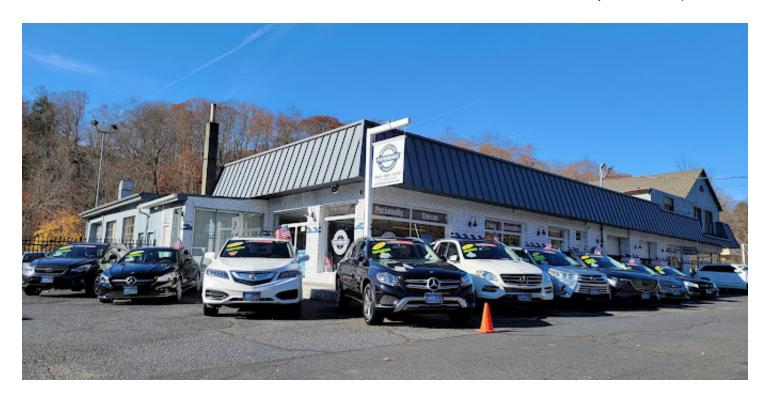

#### PROPERTY DESCRIPTION

Coldwell Banker Commercial is pleased to present 1039 Danbury Road for sale. This property is being sold as in investment opportunity with a thriving tenant in place. This is an incredible location fronting Route 7 with exposure to 30,000 cars every day. The large interior has 2 showrooms, an expansive garage with 5 work bays, a generous amount of parking and storage, and a huge display area prominently located in front. The general business zoning allows for this property to be repurposed for numerous business uses.

#### **PROPERTY HIGHLIGHTS**

- Incredible Location Fronting Route 7
- 30,000 Vehicles Per Day
- General Business Zoning
- 2.1 Acres
- Great Visibility and Parking
- Tenant Lease Expires 2025