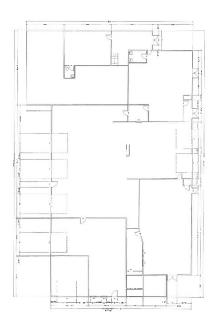

#### PROPERTY DESCRIPTION

Coldwell Banker Commercial is pleased to present 1039 Danbury Road for sale. This property is being sold as in investment opportunity with a thriving tenant in place. This is an incredible location fronting Route 7 with exposure to 30,000 cars every day. The large interior has 2 showrooms, an expansive garage with 5 work bays, a generous amount of parking and storage, and a huge display area prominently located in front. The general business zoning allows for this property to be repurposed for numerous business uses.

#### **OFFERING SUMMARY**

Sale Price:

| oute i noc.       |           |           | ψ.,σσο,σσο |
|-------------------|-----------|-----------|------------|
| Lot Size:         |           |           | 2.1 Acres  |
| Building Size:    |           |           | 11,607 SF  |
|                   |           |           |            |
| DEMOGRAPHICS      | 1 MILE    | 3 MILES   | 5 MILES    |
| Total Households  | 612       | 5,310     | 16,302     |
| Total Population  | 1,523     | 13,236    | 40,718     |
| Average HH Income | \$197,959 | \$204,889 | \$207,288  |
|                   |           |           |            |