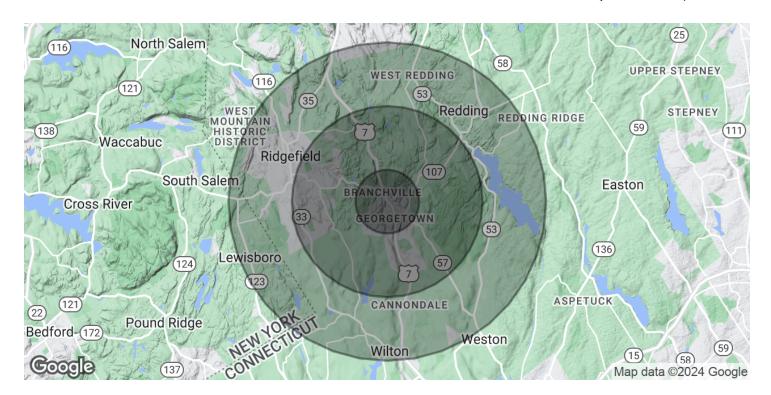

#### **OFFERING SUMMARY**

Sale Price:

| oute i noc.       |           |           | ψ.,σσο,σσο |
|-------------------|-----------|-----------|------------|
| Lot Size:         |           |           | 2.1 Acres  |
| Building Size:    |           |           | 11,607 SF  |
|                   |           |           |            |
| DEMOGRAPHICS      | 1 MILE    | 3 MILES   | 5 MILES    |
| Total Households  | 612       | 5,310     | 16,302     |
| Total Population  | 1,523     | 13,236    | 40,718     |
| Average HH Income | \$197,959 | \$204,889 | \$207,288  |
|                   |           |           |            |

## **1039 DANBURY ROAD**

1039 Danbury Road Wilton, CT 06897

| POPULATION           | 1 MILE    | 3 MILES   | 5 MILES   |
|----------------------|-----------|-----------|-----------|
| Total Population     | 1,523     | 13,236    | 40,718    |
| Average Age          | 45.3      | 45.6      | 45.8      |
| Average Age (Male)   | 43.5      | 45        | 44.8      |
| Average Age (Female) | 47.2      | 46.5      | 46.7      |
| HOUSEHOLDS & INCOME  | 1 MILE    | 3 MILES   | 5 MILES   |
| Total Households     | 612       | 5,310     | 16,302    |
| # of Persons per HH  | 2.5       | 2.5       | 2.5       |
| Average HH Income    | \$197,959 | \$204,889 | \$207,288 |
| Average House Value  | \$679,931 | \$700,725 | \$710,706 |