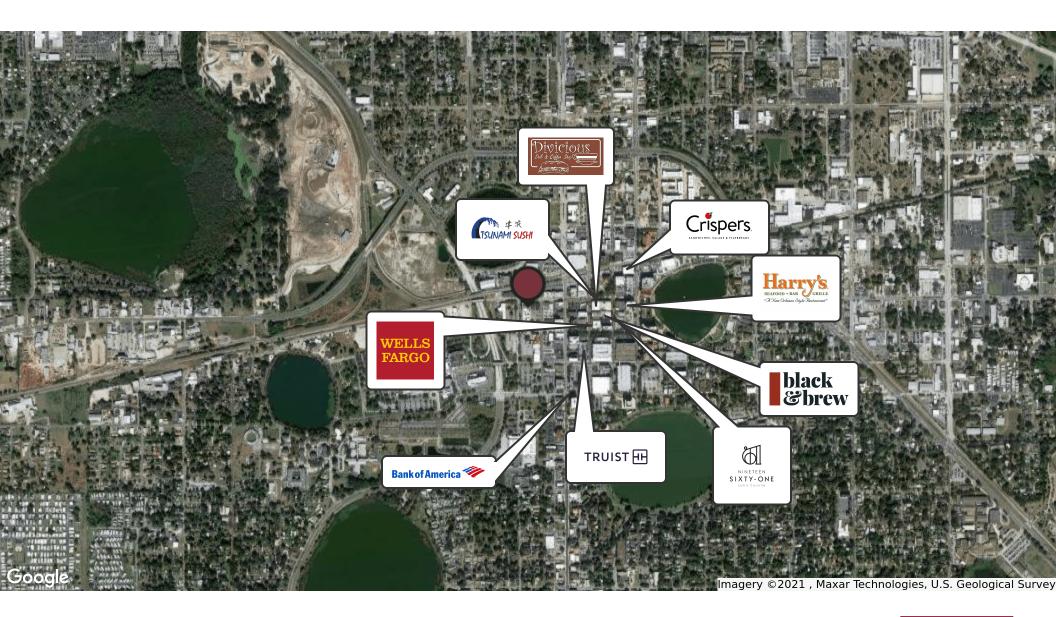

115 S Missouri Available Naming Rights 115 S Missouri Avenue Lakeland, FL 33815

**CORY PETCOFF** 

863.607.4100 cory@baronrealty.com

115 S Missouri (Building Naming Rights Available)

115 S Missouri Avenue, Lakeland, FL 33815