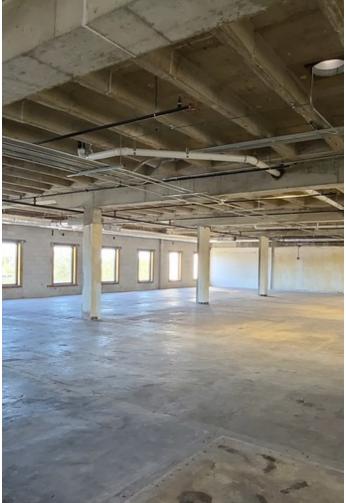

| 4th Floor | Available | 11,568 SF          | Full Service | \$22.00 SF/yr | This office space was previously occupied by Farm Credit for both executive and production purposes. Interior finishes are move in ready, however the space can be built to suit a Tenant's needs.                                                               |
|-----------|-----------|--------------------|--------------|---------------|------------------------------------------------------------------------------------------------------------------------------------------------------------------------------------------------------------------------------------------------------------------|
| 3rd Floor | Available | 11,918 - 27,820 SF | Full Service | \$22.00 SF/yr | This office space was previously occupied by Farm Credit for both executive and production purposes. Interior finishes are move in ready, however the space can be built to suit a Tenant's needs.                                                               |
| 3rd Floor | Available | 5,000 - 27,820 SF  | Full Service | \$22.00 SF/yr | This space is in shell condition with exposed ceilings and air ducts. The bathrooms, HVAC, and fire sprinklers are in place, but the space has no floor coverings, partition walls, or electrical outlets. An allowance can be provided for tenant improvements. |