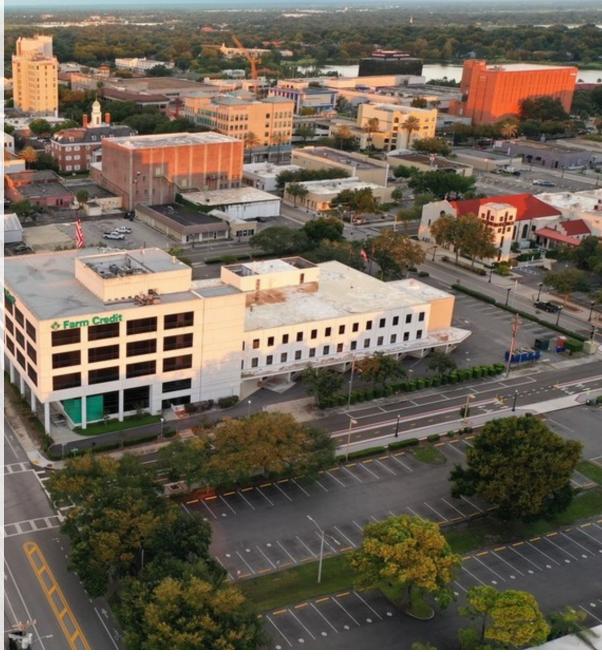

115 S Missouri Available Naming Rights 115 S Missouri Avenue Lakeland, FL 33815

**CORY PETCOFF** 

863.607.4100 cory@baronrealty.com

115 S Missouri (Building Naming Rights Available)

115 S Missouri Avenue, Lakeland, FL 33815

#### PROPERTY DESCRIPTION

Available immediately are approximately 24,000 sf of move in ready office space on the third and fourth floors of the building. This space was previously occupied by Farm Credit and is set up for executive offices and production areas. The property also provides 15,000 sf of shell space on the third floor that can be built to suit. HVAC and bathrooms are already in place. The smallest available space is located on the second floor. This 2,800 sf suite is large open space, but may also be built to suit.

#### **PROPERTY HIGHLIGHTS**

- 5/1000 parking
- Naming Rights Available
- Space may be built to suit