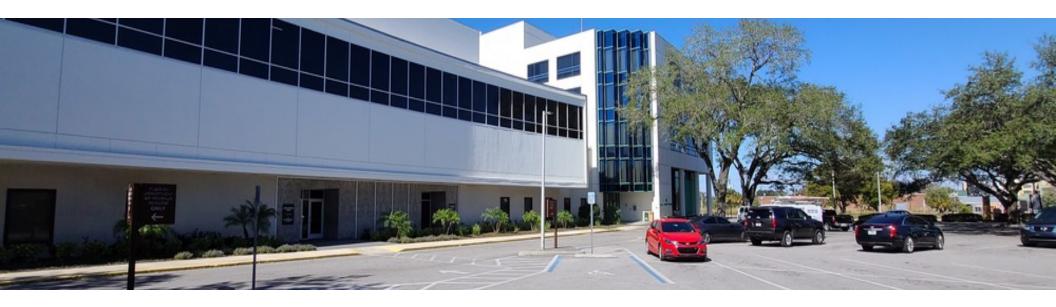

#### PROPERTY DESCRIPTION

Available immediately are approximately 24,000 sf of move in ready office space on the third and fourth floors of the building. This space was previously occupied by Farm Credit and is set up for executive offices and production areas. The property also provides 15,000 sf of shell space on the third floor that can be built to suit. HVAC and bathrooms are already in place. The smallest available space is located on the second floor. This 2,800 sf suite is large open space, but may also be built to suit.

| 4th Floor | Available | 11,568 SF          | Full Service | \$22.00 SF/yr | This office space was previously occupied by Farm Credit for both executive and production purposes. Interior finishes are move in ready, however the space can be built to suit a Tenant's needs.                                                               |
|-----------|-----------|--------------------|--------------|---------------|------------------------------------------------------------------------------------------------------------------------------------------------------------------------------------------------------------------------------------------------------------------|
| 3rd Floor | Available | 11,918 - 27,820 SF | Full Service | \$22.00 SF/yr | This office space was previously occupied by Farm Credit for both executive and production purposes. Interior finishes are move in ready, however the space can be built to suit a Tenant's needs.                                                               |
| 3rd Floor | Available | 5,000 - 27,820 SF  | Full Service | \$22.00 SF/yr | This space is in shell condition with exposed ceilings and air ducts. The bathrooms, HVAC, and fire sprinklers are in place, but the space has no floor coverings, partition walls, or electrical outlets. An allowance can be provided for tenant improvements. |