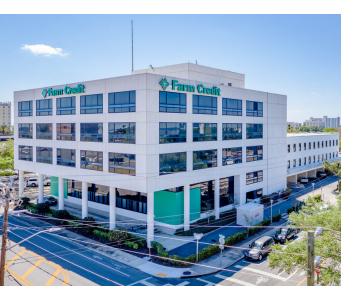

115 S Missouri Available Naming Rights 115 S Missouri Avenue Lakeland, FL 33815

**CORY PETCOFF** 

863.607.4100 cory@baronrealty.com

115 S Missouri (Building Naming Rights Available)

115 S Missouri Avenue, Lakeland, FL 33815

#### PROPERTY DESCRIPTION

Available immediately are approximately 24,000 sf of move in ready office space on the third and fourth floors of the building. This space was previously occupied by Farm Credit and is set up for executive offices and production areas. The property also provides 15,000 sf of shell space on the third floor that can be built to suit. HVAC and bathrooms are already in place. The smallest available space is located on the second floor. This 2,800 sf suite is large open space, but may also be built to suit.

#### **PROPERTY HIGHLIGHTS**

- 5/1000 parking
- Naming Rights Available
- Space may be built to suit