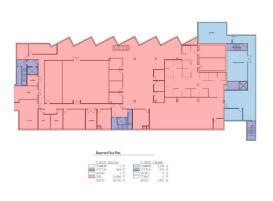

#### **AVAILABLE SPACES**

| SUITE | TENANT | SIZE (SE) | I FASE TYPE | IFASERATE | DESCRIPTION |
|-------|--------|-----------|-------------|-----------|-------------|
|       |        |           |             |           |             |

| 4th Floor | Available | 11,568 SF          | Full Service | \$22.00 SF/yr | This office space was previously occupied by Farm Credit for both executive and production purposes. Interior finishes are move in ready, however the space can be built to suit a Tenant's needs.                                                               |
|-----------|-----------|--------------------|--------------|---------------|------------------------------------------------------------------------------------------------------------------------------------------------------------------------------------------------------------------------------------------------------------------|
| 3rd Floor | Available | 11,918 - 27,820 SF | Full Service | \$22.00 SF/yr | This office space was previously occupied by Farm Credit for both executive and production purposes. Interior finishes are move in ready, however the space can be built to suit a Tenant's needs.                                                               |
| 3rd Floor | Available | 5,000 - 27,820 SF  | Full Service | \$22.00 SF/yr | This space is in shell condition with exposed ceilings and air ducts. The bathrooms, HVAC, and fire sprinklers are in place, but the space has no floor coverings, partition walls, or electrical outlets. An allowance can be provided for tenant improvements. |