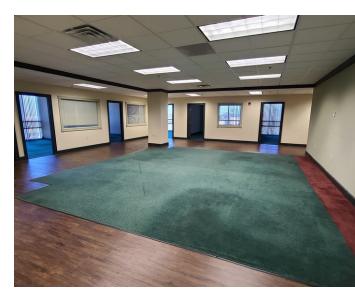

#### PROPERTY DESCRIPTION

Available immediately are approximately 24,000 sf of move in ready office space on the third and fourth floors of the building. This space was previously occupied by Farm Credit and is set up for executive offices and production areas. The property also provides 15,000 sf of shell space on the third floor that can be built to suit. HVAC and bathrooms are already in place. The smallest available space is located on the second floor. This 2,800 sf suite is large open space, but may also be built to suit.

| 4th Floor | Available | 11,568 SF          | Full Service | \$22.00 SF/yr | This office space was previously occupied by Farm Credit for both executive and production purposes. Interior finishes are move in ready, however the space can be built to suit a Tenant's needs.                                                               |
|-----------|-----------|--------------------|--------------|---------------|------------------------------------------------------------------------------------------------------------------------------------------------------------------------------------------------------------------------------------------------------------------|
| 3rd Floor | Available | 11,918 - 27,820 SF | Full Service | \$22.00 SF/yr | This office space was previously occupied by Farm Credit for both executive and production purposes. Interior finishes are move in ready, however the space can be built to suit a Tenant's needs.                                                               |
| 3rd Floor | Available | 5,000 - 27,820 SF  | Full Service | \$22.00 SF/yr | This space is in shell condition with exposed ceilings and air ducts. The bathrooms, HVAC, and fire sprinklers are in place, but the space has no floor coverings, partition walls, or electrical outlets. An allowance can be provided for tenant improvements. |