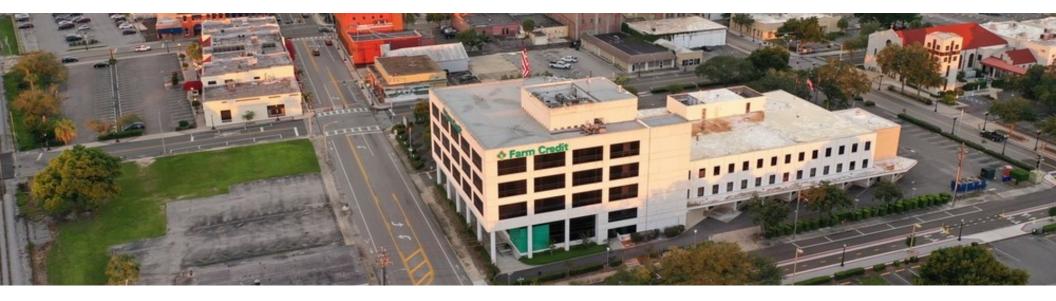

115 S Missouri Available Naming Rights 115 S Missouri Avenue Lakeland, FL 33815

**CORY PETCOFF** 

863.607.4100 cory@baronrealty.com

115 S Missouri (Building Naming Rights Available)

115 S Missouri Avenue, Lakeland, FL 33815

#### PROPERTY DESCRIPTION

Available immediately are approximately 24,000 sf of move in ready office space on the third and fourth floors of the building. This space was previously occupied by Farm Credit and is set up for executive offices and production areas. The property also provides 15,000 sf of shell space on the third floor that can be built to suit. HVAC and bathrooms are already in place. The smallest available space is located on the second floor. This 2,800 sf suite is large open space, but may also be built to suit.