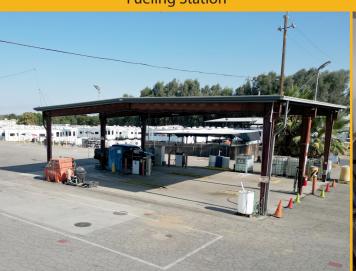

#### **Property Highlights:**

- Centrally located within one mile of Highway 99 & 179
- Site is conveniently located along Freeway 204 frontage road
- Chain-link perimeter fencing
- Electric gate at entrance with keypad as the single point of ingress/egress
- ±2,000 SF canopy covered diesel fueling station with two (2) dispensers and a 12,000 gallon UST
- Vehicle wash station with water reclamation system
- Shop has two (2) truck service pits

**Property Photos** 

1800 Golden State Avenue Bakersfield, CA 93301

Shop Service Pit Service Pit

Break Room Fueling Station Shop Office

**Property Photos** 

1800 Golden State Avenue Bakersfield, CA 93301

Yard Space

**Fueling Station** 

Roll-Up Doors

**Shop Exterior** 

**Property Exterior** 

**Bakersfield Area Roadways** 

1800 Golden State Avenue Bakersfield, CA 93301