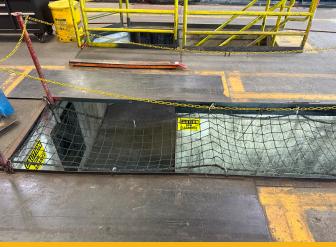

#### **Property Highlights:**

- Centrally located within one mile of Highway 99 & 179
- Site is conveniently located along Freeway 204 frontage road
- Chain-link perimeter fencing
- Electric gate at entrance with keypad as the single point of ingress/egress
- ±2,000 SF canopy covered diesel fueling station with two (2) dispensers and a 12,000 gallon UST
- Vehicle wash station with water reclamation system
- Shop has two (2) truck service pits

**Property Photos** 

1800 Golden State Avenue Bakersfield, CA 93301

Shop Service Pit Service Pit

Break Room Fueling Station Shop Office

**Property Photos** 

1800 Golden State Avenue Bakersfield, CA 93301

Yard Space