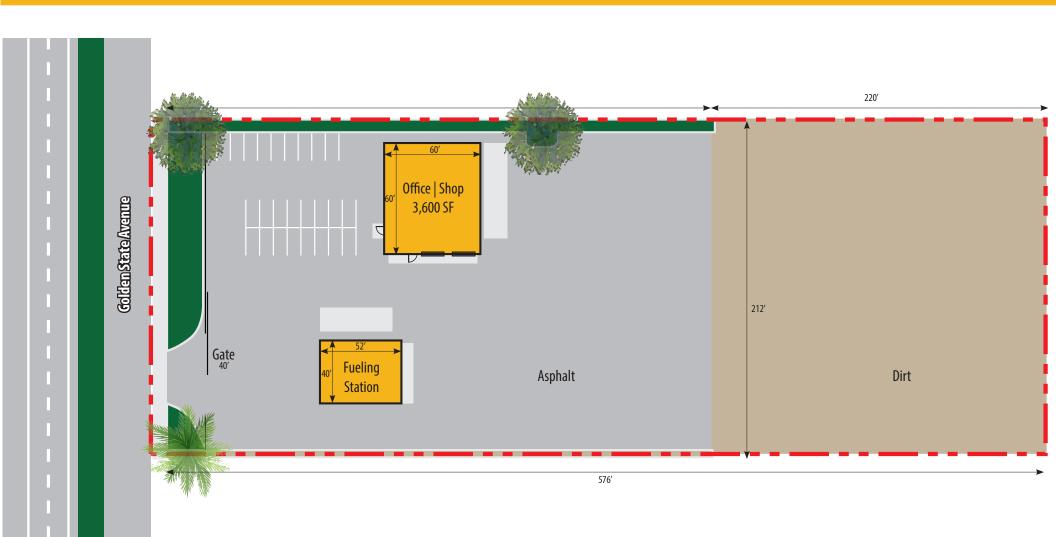

#### **Property Details:**

• Total Available Space: 3,600 SF

Shop Space: 2,400 SFShop Canopy: 600 SFOffice Space: 1,200 SFYard Space: 2.68 Acres

• ±1.68 acres Asphalt Paved

• Ground Level Doors: Two (2) 12' x 14'

• Clear Height: 13'6' - 15'

• Power: 225 Amps - 3 Phase 4 Wire

• Zoning: M-1 (Light Industrial), City of Bakersfield

#### **Property Highlights:**

- Centrally located within one mile of Highway 99 & 179
- Site is conveniently located along Freeway 204 frontage road
- Chain-link perimeter fencing
- Electric gate at entrance with keypad as the single point of ingress/egress
- ±2,000 SF canopy covered diesel fueling station with two (2) dispensers and a 12,000 gallon UST
- Vehicle wash station with water reclamation system
- Shop has two (2) truck service pits

**Site Plan** 

1800 Golden State Avenue Bakersfield, CA 93301

\*Plans deemed to be accurate, but not guaranteed. Plan not to scale.

**Floor Plan** 

1800 Golden State Avenue Bakersfield, CA 93301

\*Plans deemed to be accurate, but not guaranteed. Plan not to scale.