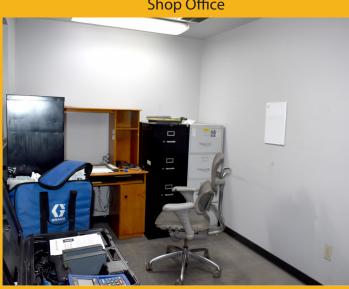

#### **Property Details:**

• Total Available Space: 3,600 SF

Shop Space: 2,400 SFShop Canopy: 600 SFOffice Space: 1,200 SFYard Space: 2.68 Acres

• ±1.68 acres Asphalt Paved

• Ground Level Doors: Two (2) 12' x 14'

**Property Photos** 

1800 Golden State Avenue Bakersfield, CA 93301

Shop Service Pit Service Pit

Break Room Fueling Station Shop Office

**Property Photos** 

1800 Golden State Avenue Bakersfield, CA 93301

Yard Space