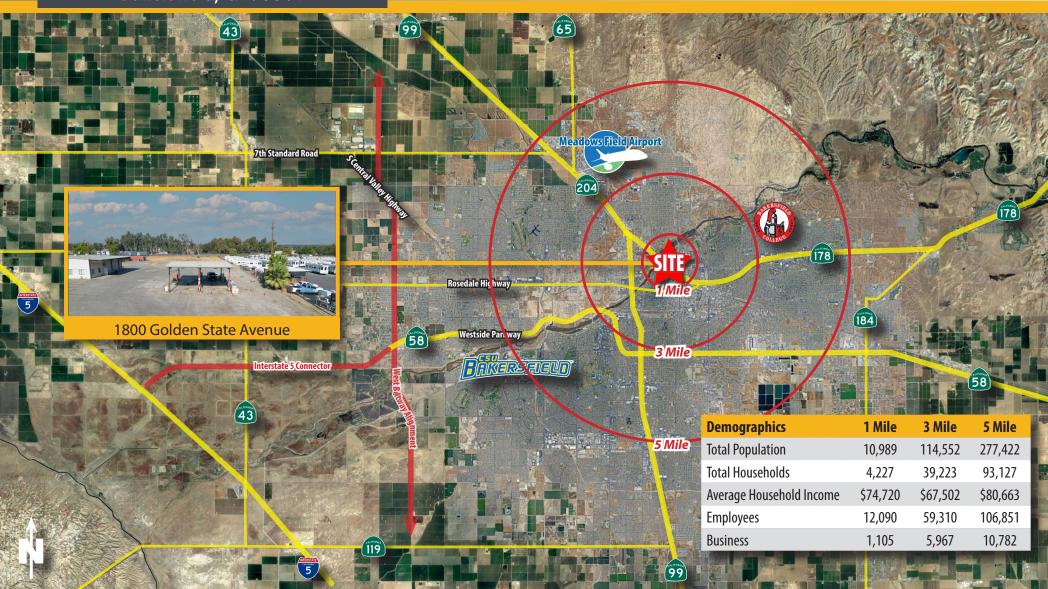

**Fueling Station** 

Roll-Up Doors

**Shop Exterior** 

**Property Exterior** 

**Bakersfield Area Roadways** 

1800 Golden State Avenue Bakersfield, CA 93301