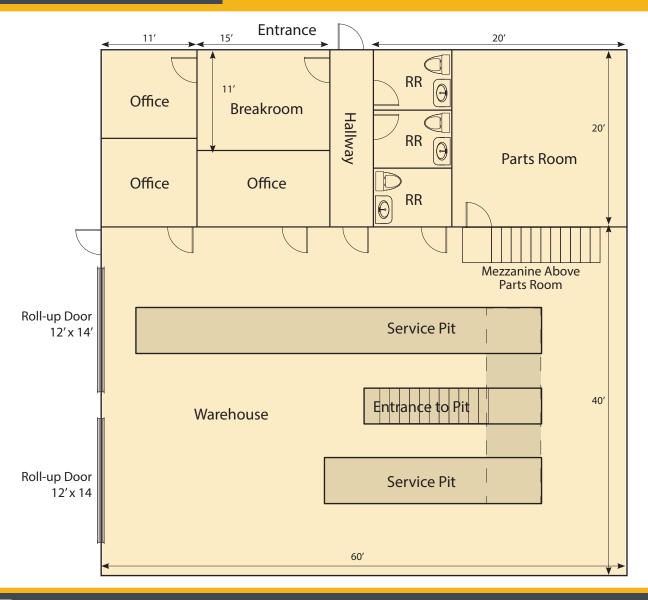

#### **Property Details:**

• Total Available Space: 3,600 SF

Shop Space: 2,400 SFShop Canopy: 600 SFOffice Space: 1,200 SFYard Space: 2.68 Acres

• ±1.68 acres Asphalt Paved

• Ground Level Doors: Two (2) 12' x 14'

#### **Property Highlights:**

- Centrally located within one mile of Highway 99 & 179
- Site is conveniently located along Freeway 204 frontage road
- Chain-link perimeter fencing
- Electric gate at entrance with keypad as the single point of ingress/egress
- ±2,000 SF canopy covered diesel fueling station with two (2) dispensers and a 12,000 gallon UST
- Vehicle wash station with water reclamation system
- Shop has two (2) truck service pits

**Site Plan** 

1800 Golden State Avenue Bakersfield, CA 93301

\*Plans deemed to be accurate, but not guaranteed. Plan not to scale.

**Floor Plan** 

1800 Golden State Avenue Bakersfield, CA 93301

\*Plans deemed to be accurate, but not guaranteed. Plan not to scale.