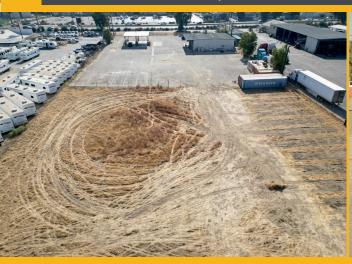

#### **Property Details:**

• Total Available Space: 3,600 SF

Shop Space: 2,400 SFShop Canopy: 600 SFOffice Space: 1,200 SFYard Space: 2.68 Acres

• ±1.68 acres Asphalt Paved

• Ground Level Doors: Two (2) 12' x 14'

**Property Photos** 

1800 Golden State Avenue Bakersfield, CA 93301

Shop Service Pit Service Pit

Break Room Fueling Station Shop Office

**Property Photos** 

1800 Golden State Avenue Bakersfield, CA 93301

Yard Space