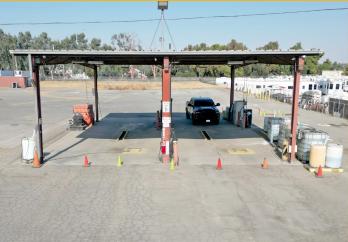

#### **Property Highlights:**

- Centrally located within one mile of Highway 99 & 179
- Site is conveniently located along Freeway 204 frontage road
- Chain-link perimeter fencing
- Electric gate at entrance with keypad as the single point of ingress/egress
- ±2,000 SF canopy covered diesel fueling station with two (2) dispensers and a 12,000 gallon UST
- Vehicle wash station with water reclamation system
- Shop has two (2) truck service pits

**Property Photos** 

1800 Golden State Avenue Bakersfield, CA 93301

Shop Service Pit Service Pit

Break Room Fueling Station Shop Office

**Property Photos** 

1800 Golden State Avenue Bakersfield, CA 93301

Yard Space

**Fueling Station** 

Roll-Up Doors

**Shop Exterior** 

**Property Exterior** 

**Bakersfield Area Roadways** 

1800 Golden State Avenue Bakersfield, CA 93301