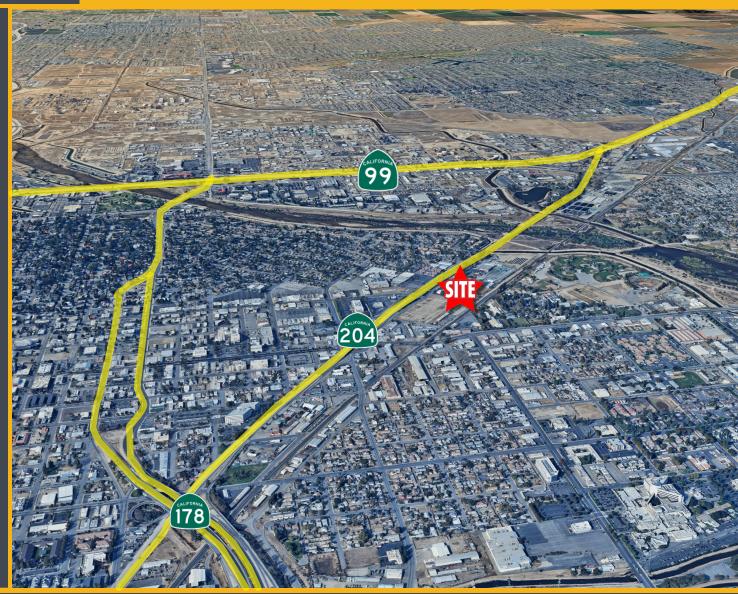

#### **Property Highlights:**

- Centrally located within one mile of Highway 99 & 179
- Site is conveniently located along Freeway 204 frontage road
- Chain-link perimeter fencing
- Electric gate at entrance with keypad as the single point of ingress/egress
- ±2,000 SF canopy covered diesel fueling station with two (2) dispensers and a 12,000 gallon UST
- Vehicle wash station with water reclamation system
- Shop has two (2) truck service pits

**Fueling Station** 

Roll-Up Doors

**Shop Exterior** 

**Property Exterior** 

**Bakersfield Area Roadways** 

1800 Golden State Avenue Bakersfield, CA 93301