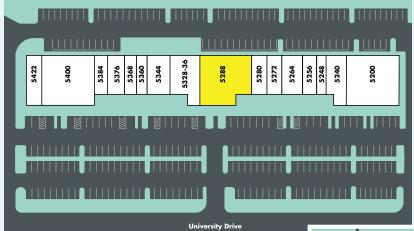

## **Lease Rate:**

\$25 psf Modified Gross

**Population:** 3 Miles: 195,145

**Average Household Income:** 

3 Miles: \$61,793

**Traffic Count:** 57,500 Cars Per Day

| SUITE #                              | TENANT                                                                                                   |
|--------------------------------------|----------------------------------------------------------------------------------------------------------|
| 5200                                 | Rancho Nando Restaurant                                                                                  |
| 5240                                 | Happy Chill Spot LLC                                                                                     |
| 5248                                 | Pretty Lady Hair Collections                                                                             |
| 5256                                 | Tripoli Bakery                                                                                           |
| 5264                                 | Church                                                                                                   |
| 5272                                 | Dejavu Hair Salon                                                                                        |
| 5280                                 | Dencare West                                                                                             |
| 5288                                 | Available Space: 5,727 sqf                                                                               |
|                                      |                                                                                                          |
| 5328-36                              | All My Children Daycare                                                                                  |
| 5328-36<br>5344                      | All My Children Daycare Aquatic Store                                                                    |
|                                      | , ,                                                                                                      |
| 5344                                 | Aquatic Store                                                                                            |
| 5344<br>5360                         | Aquatic Store Servientrega International                                                                 |
| 5344<br>5360<br>5368                 | Aquatic Store Servientrega International Office Standing on God's                                        |
| 5344<br>5360<br>5368<br>5376         | Aquatic Store Servientrega International Office Standing on God's Promises Ministry                      |
| 5344<br>5360<br>5368<br>5376<br>5384 | Aquatic Store Servientrega International Office Standing on God's Promises Ministry Shanique Love Beauty |