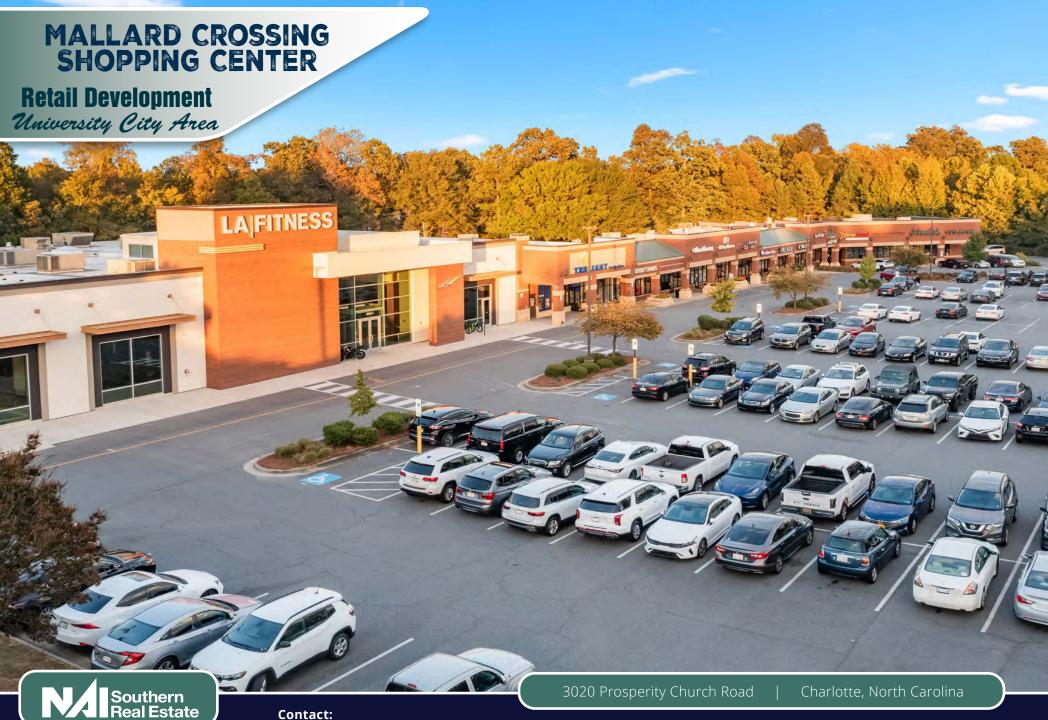

# MALLARD CROSSING SHOPPING CENTER

Mallard Crossing is a premier retail Shopping Center located in the University City submarket of Charlotte, North Carolina. Located in a high density of housing and other local & national businesses. Mallard Crossing benefits from high traffic counts, robust demographics and is in proximity to economic drivers like UNC Charlotte, Concord Mills, Charlotte Motor Speedway, Concord Regional Airport, University Research Executive Park - a 11.5+ million square foot office park with fortune 500 companies as well as Innovation Park, a continued conglomeration of office, housing and retail businesses.

High quality business mix of nationally recognized retail tenants.

Conveniently at the intersetions of Prosperity Church Road and Mallard Creek Road, major Thoroughfaress of Charlotte, NC

+16,500 VPD on Prosperity Church Road and 23,000 VPD on Mallard Creek Road.

The Property features a high-quality mix of nationally recognized retail tenants including LA Fitness, Trulian Credit Union, Dairy Queen, Smoothie King, The UPS Store and Orange Theory Fitness, just to name a few.