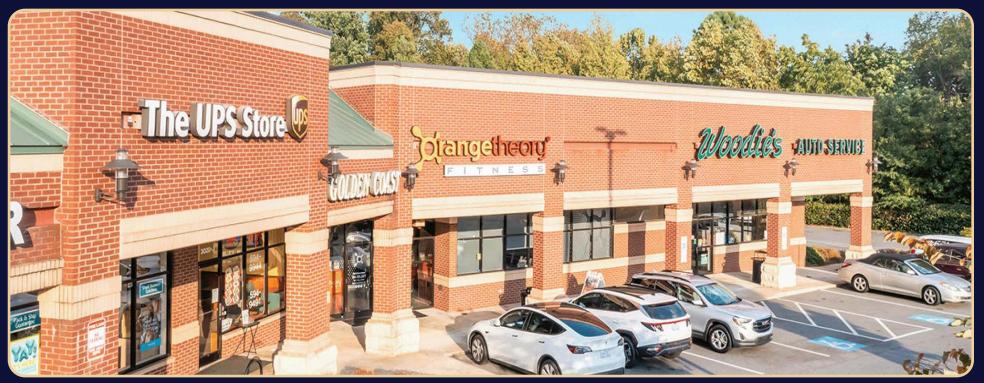

The Property features a high-quality mix of nationally recognized retail tenants including LA Fitness, Trulian Credit Union, Dairy Queen, Smoothie King, The UPS Store and Orange Theory Fitness, just to name a few.

### SITE PLAN

| #  | TENANT                  | SF     |
|----|-------------------------|--------|
| 1  | LA Fitness              | 33,522 |
| 2  | Truliant Credit Union   | 2,600  |
| 3  | Prosperity Cleaners     | 3,000  |
| 4  | Blue Flowers, LLC       | 600    |
| 5  | Dairy Queen             | 1,200  |
| 6  | Smoothie King           | 1,200  |
| 7  | Godfather's Pizza       | 1,200  |
| 8  | Premier Grooming Lounge | 1,200  |
| 9  | Carolina Nail           | 1,200  |
| 10 | The UPS Store           | 1,200  |
| 11 | Golden Coast Chinese    | 1,200  |
| 12 | Orangetheory Fitness    | 3,765  |
| 13 | Woodie's Auto Services  | 7,235  |
|    | Total SF                | 59,122 |