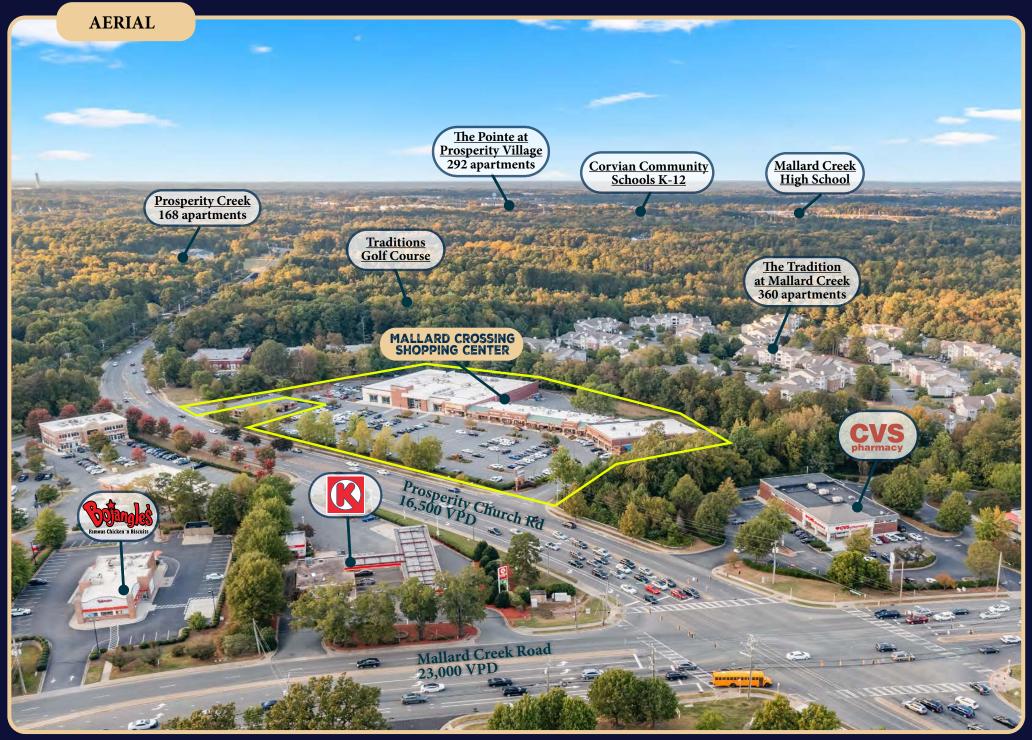

# MALLARD CROSSING SHOPPING CENTER

Mallard Crossing is a premier retail Shopping Center located in the University City submarket of Charlotte, North Carolina. Located in a high density of housing and other local & national businesses. Mallard Crossing benefits from high traffic counts, robust demographics and is in proximity to economic drivers like UNC Charlotte, Concord Mills, Charlotte Motor Speedway, Concord Regional Airport, University Research Executive Park - a 11.5+ million square foot office park with fortune 500 companies as well as Innovation Park, a continued conglomeration of office, housing and retail businesses.

High quality business mix of nationally recognized retail tenants.

Conveniently at the intersetions of Prosperity Church Road and Mallard Creek Road, major Thoroughfaress of Charlotte, NC

+16,500 VPD on Prosperity Church Road and 23,000 VPD on Mallard Creek Road.