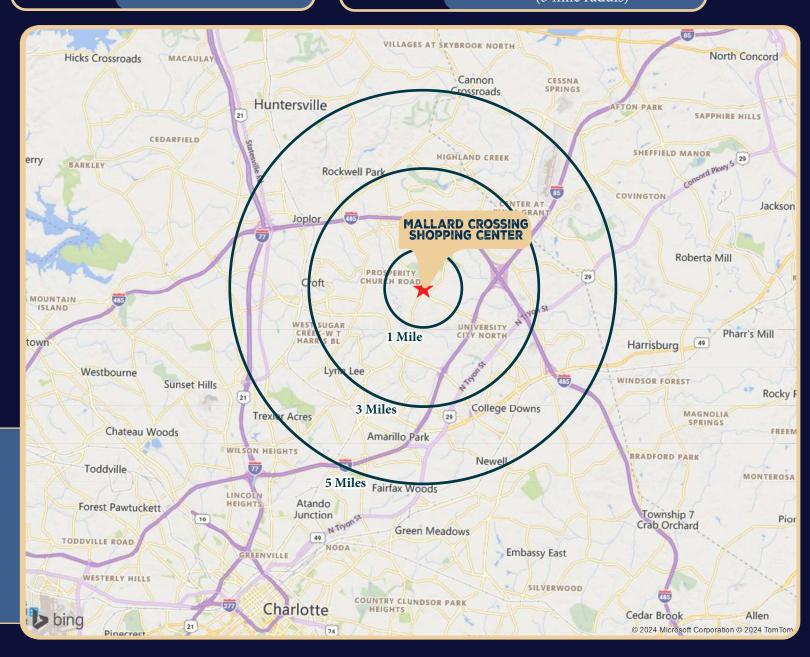

### **DEMOGRAPHICS**

### Population:

1 Mile: 8,444 3 Mile: 87,367

5 Mile: 199,824

\$7.8 Billion Buying Power

(5 mile radius)

- 216,203 Daytime Population
- 6,544 Total Businesses
- 96,318 Employees
   (5 mile raduis)

## **Median Age:**

1 Mile: 38

3 Mile: 33.8

5 Mile: 32.3

#### Households:

Mile: 3,351
 Mile: 35,884
 Mile: 76,165

# Average Household Income:

1 Mile: \$126,174

3 Mile: \$105,683

5 Mile: \$102,830