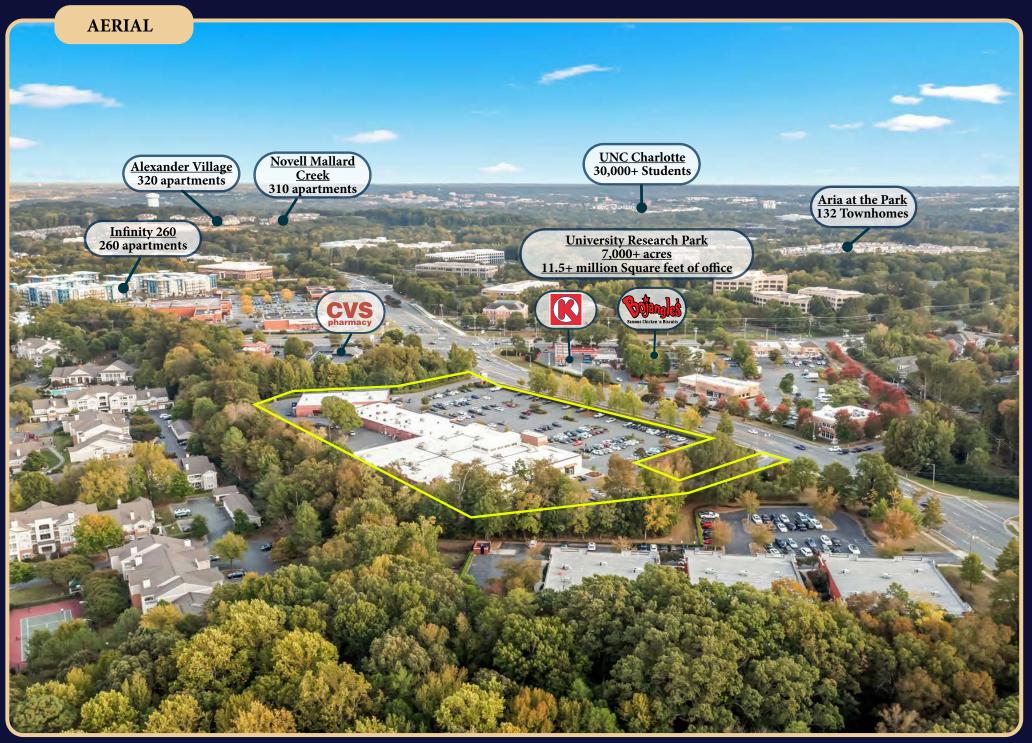

# MALLARD CROSSING SHOPPING CENTER

Mallard Crossing is a premier retail Shopping Center located in the University City submarket of Charlotte, North Carolina. Located in a high density of housing and other local & national businesses. Mallard Crossing benefits from high traffic counts, robust demographics and is in proximity to economic drivers like UNC Charlotte, Concord Mills, Charlotte Motor Speedway, Concord Regional Airport, University Research Executive Park - a 11.5+ million square foot office park with fortune 500 companies as well as Innovation Park, a continued conglomeration of office, housing and retail businesses.

High quality business mix of nationally recognized retail tenants.

Conveniently at the intersetions of Prosperity Church Road and Mallard Creek Road, major Thoroughfaress of Charlotte, NC

+16,500 VPD on Prosperity Church Road and 23,000 VPD on Mallard Creek Road.

The Property features a high-quality mix of nationally recognized retail tenants including LA Fitness, Trulian Credit Union, Dairy Queen, Smoothie King, The UPS Store and Orange Theory Fitness, just to name a few.

### SITE PLAN

| #  | TENANT                  | SF     |
|----|-------------------------|--------|
| 1  | LA Fitness              | 33,522 |
| 2  | Truliant Credit Union   | 2,600  |
| 3  | Prosperity Cleaners     | 3,000  |
| 4  | Blue Flowers, LLC       | 600    |
| 5  | Dairy Queen             | 1,200  |
| 6  | Smoothie King           | 1,200  |
| 7  | Godfather's Pizza       | 1,200  |
| 8  | Premier Grooming Lounge | 1,200  |
| 9  | Carolina Nail           | 1,200  |
| 10 | The UPS Store           | 1,200  |
| 11 | Golden Coast Chinese    | 1,200  |
| 12 | Orangetheory Fitness    | 3,765  |
| 13 | Woodie's Auto Services  | 7,235  |
|    | Total SF                | 59,122 |