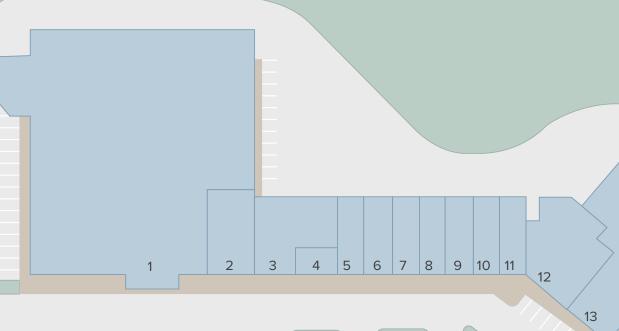

### SITE PLAN

| #  | TENANT                  | SF     |
|----|-------------------------|--------|
| 1  | LA Fitness              | 33,522 |
| 2  | Truliant Credit Union   | 2,600  |
| 3  | Prosperity Cleaners     | 3,000  |
| 4  | Blue Flowers, LLC       | 600    |
| 5  | Dairy Queen             | 1,200  |
| 6  | Smoothie King           | 1,200  |
| 7  | Godfather's Pizza       | 1,200  |
| 8  | Premier Grooming Lounge | 1,200  |
| 9  | Carolina Nail           | 1,200  |
| 10 | The UPS Store           | 1,200  |
| 11 | Golden Coast Chinese    | 1,200  |
| 12 | Orangetheory Fitness    | 3,765  |
| 13 | Woodie's Auto Services  | 7,235  |
|    | Total SF                | 59,122 |

Total SF 59,122

PROSPERITY CHURCH RD - 16,500 VPD

**Dave Allison**Vice President
dallison@srenc.com
M: 704-301-5676