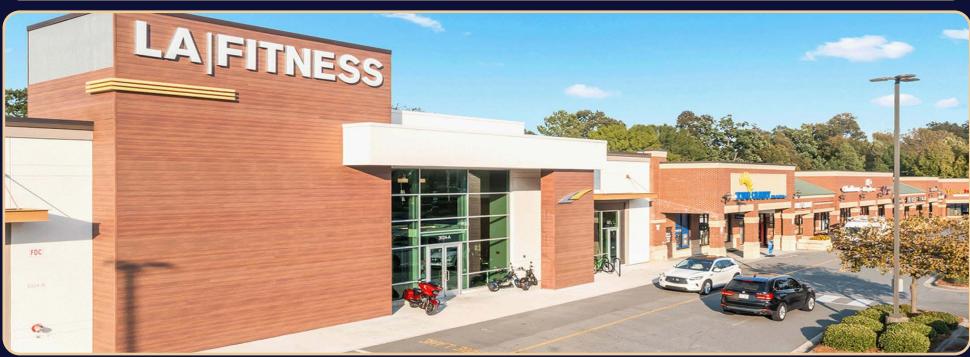

The Property features a high-quality mix of nationally recognized retail tenants including LA Fitness, Trulian Credit Union, Dairy Queen, Smoothie King, The UPS Store and Orange Theory Fitness, just to name a few.

### SITE PLAN

| #  | TENANT                  | SF     |
|----|-------------------------|--------|
| 1  | LA Fitness              | 33,522 |
| 2  | Truliant Credit Union   | 2,600  |
| 3  | Prosperity Cleaners     | 3,000  |
| 4  | Blue Flowers, LLC       | 600    |
| 5  | Dairy Queen             | 1,200  |
| 6  | Smoothie King           | 1,200  |
| 7  | Godfather's Pizza       | 1,200  |
| 8  | Premier Grooming Lounge | 1,200  |
| 9  | Carolina Nail           | 1,200  |
| 10 | The UPS Store           | 1,200  |
| 11 | Golden Coast Chinese    | 1,200  |
| 12 | Orangetheory Fitness    | 3,765  |
| 13 | Woodie's Auto Services  | 7,235  |
|    | Total SF                | 59,122 |