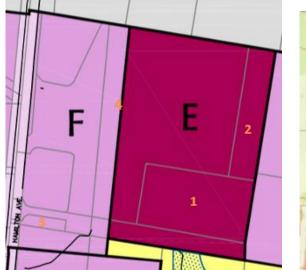

## Mr. Yisraelian

The subject properties you seek zoning verification are several lots with different zoning. They are as follows.

- 1. Parcel ID 593-0009-0026-00 8046 Hamilton
- 2. Parcel ID 593-0009-0001-00 Hamilton
- 3. Parcel ID 593-0002-0224-00 8050 Hamilton
- 4. Parcel ID 593-0002-0225-00 8046 Hamilton
- Zoning designation "E" Business Zoning designation "E" Business
- Zoning designation "F" Industrial
- Zoning designation "E" Business, "F" Industial

Our map is below.

Gordon Wong Mt Healthy Building and Planning

"A city with a historic past working towards the future"