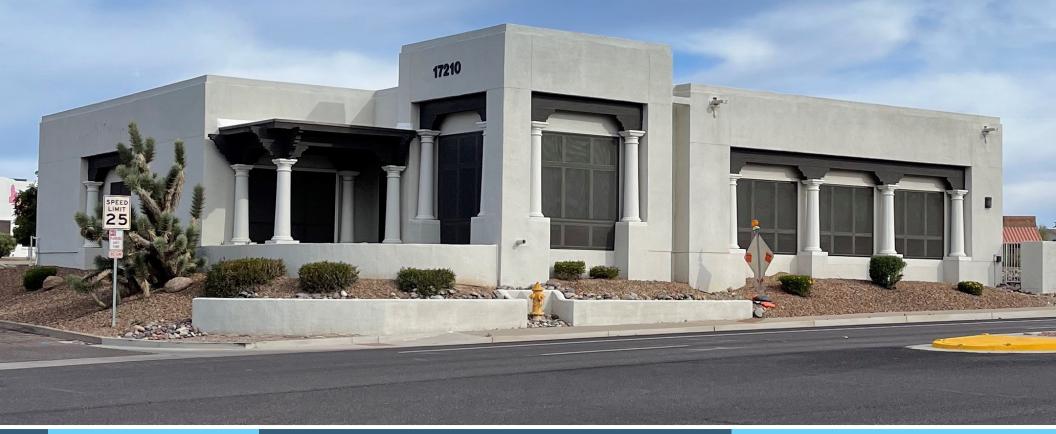

## **EXECUTIVE SUMMARY**

| PROPERTY ADDRESS | 17210 E Amhurst Drive, Fountain Hills, AZ 85268 | PARKING          | 14 Surfaces Parking, 3.42/1,000 SF                                                                                                                                                                                                                                                                                                  |
|------------------|-------------------------------------------------|------------------|-------------------------------------------------------------------------------------------------------------------------------------------------------------------------------------------------------------------------------------------------------------------------------------------------------------------------------------|
| PROPERTY TYPE    | Office/Community Center                         | BUILDING FEATURE | <ul><li>Three Large Offices</li><li>Conference Room</li></ul>                                                                                                                                                                                                                                                                       |
| LOT SIZE         | ±5,480 SF                                       |                  | <ul><li>Sanctuary</li><li>Open Reception and Coffee Bar</li></ul>                                                                                                                                                                                                                                                                   |
| BUILDING SIZE    | ±4,279 SF                                       |                  | <ul> <li>Administrative and Workspaces</li> <li>Kitchen</li> <li>Open Courtyard</li> <li>Located in a Prominent Fountains Hill location</li> <li>Fronts Saguaro Blvd with great signage opportunities</li> <li>Retail and Dining amenities nearby</li> <li>Approximately 1.5 Miles to the World-Famous<br/>Fountain Park</li> </ul> |
| SUBLEASE RATE    | \$13/SF NNN                                     |                  |                                                                                                                                                                                                                                                                                                                                     |
| SUBLEASE TERM    | Through June 30, 2025                           | PROPERTY FEATUR  |                                                                                                                                                                                                                                                                                                                                     |
| YEAR BUILT       | 1985 Built/2002 Renovation                      |                  |                                                                                                                                                                                                                                                                                                                                     |
| PARCEL           | 176-08-426A                                     |                  |                                                                                                                                                                                                                                                                                                                                     |