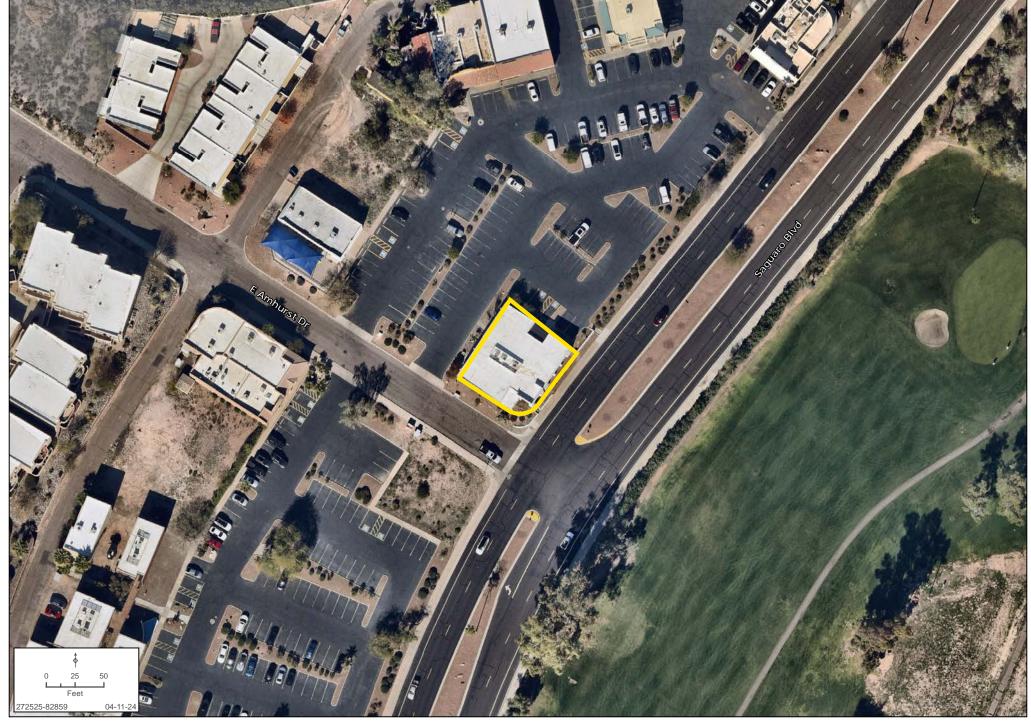

## **EXECUTIVE SUMMARY**

| PROPERTY ADDRESS | 17210 E Amhurst Drive, Fountain Hills, AZ 85268 | PARKING          | 14 Surfaces Parking, 3.42/1,000 SF                                                                                                                                                                                                                                                                                                  |
|------------------|-------------------------------------------------|------------------|-------------------------------------------------------------------------------------------------------------------------------------------------------------------------------------------------------------------------------------------------------------------------------------------------------------------------------------|
| PROPERTY TYPE    | Office/Community Center                         | BUILDING FEATURE | <ul><li>Three Large Offices</li><li>Conference Room</li></ul>                                                                                                                                                                                                                                                                       |
| LOT SIZE         | ±5,480 SF                                       |                  | <ul><li>Sanctuary</li><li>Open Reception and Coffee Bar</li></ul>                                                                                                                                                                                                                                                                   |
| BUILDING SIZE    | ±4,279 SF                                       |                  | <ul> <li>Administrative and Workspaces</li> <li>Kitchen</li> <li>Open Courtyard</li> <li>Located in a Prominent Fountains Hill location</li> <li>Fronts Saguaro Blvd with great signage opportunities</li> <li>Retail and Dining amenities nearby</li> <li>Approximately 1.5 Miles to the World-Famous<br/>Fountain Park</li> </ul> |
| SUBLEASE RATE    | \$13/SF NNN                                     |                  |                                                                                                                                                                                                                                                                                                                                     |
| SUBLEASE TERM    | Through June 30, 2025                           | PROPERTY FEATUR  |                                                                                                                                                                                                                                                                                                                                     |
| YEAR BUILT       | 1985 Built/2002 Renovation                      |                  |                                                                                                                                                                                                                                                                                                                                     |
| PARCEL           | 176-08-426A                                     |                  |                                                                                                                                                                                                                                                                                                                                     |