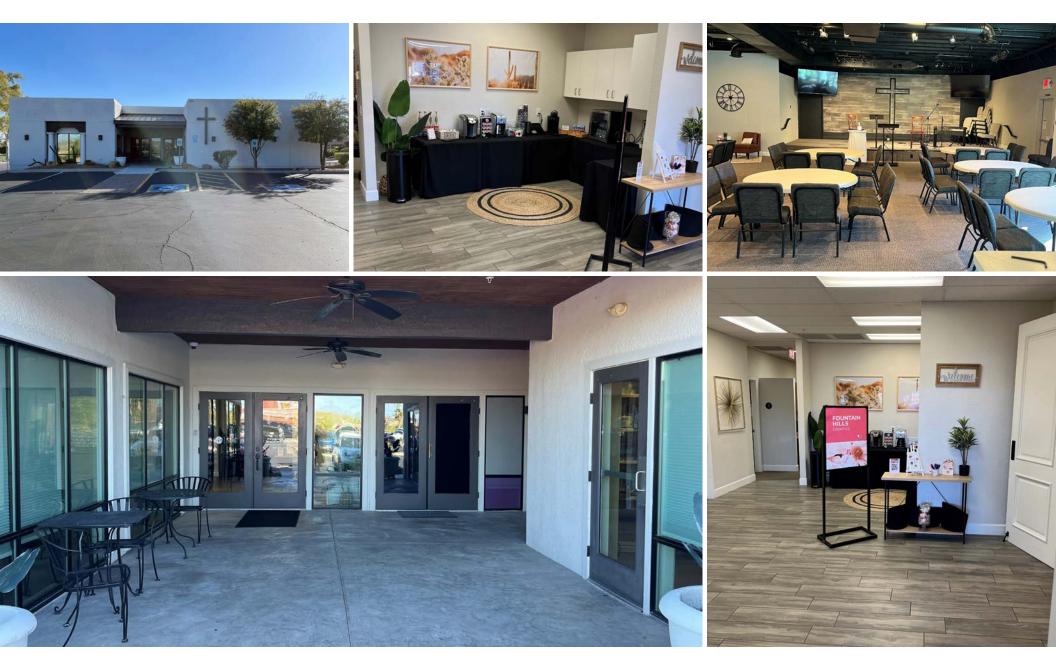

## **EXECUTIVE SUMMARY**

| PROPERTY ADDRESS | 17210 E Amhurst Drive, Fountain Hills, AZ 85268 | PARKING          | 14 Surfaces Parking, 3.42/1,000 SF                                                                                                                                                                                                                                                                                                  |
|------------------|-------------------------------------------------|------------------|-------------------------------------------------------------------------------------------------------------------------------------------------------------------------------------------------------------------------------------------------------------------------------------------------------------------------------------|
| PROPERTY TYPE    | Office/Community Center                         | BUILDING FEATURE | <ul><li>Three Large Offices</li><li>Conference Room</li></ul>                                                                                                                                                                                                                                                                       |
| LOT SIZE         | ±5,480 SF                                       |                  | <ul><li>Sanctuary</li><li>Open Reception and Coffee Bar</li></ul>                                                                                                                                                                                                                                                                   |
| BUILDING SIZE    | ±4,279 SF                                       |                  | <ul> <li>Administrative and Workspaces</li> <li>Kitchen</li> <li>Open Courtyard</li> <li>Located in a Prominent Fountains Hill location</li> <li>Fronts Saguaro Blvd with great signage opportunities</li> <li>Retail and Dining amenities nearby</li> <li>Approximately 1.5 Miles to the World-Famous<br/>Fountain Park</li> </ul> |
| SUBLEASE RATE    | \$13/SF NNN                                     |                  |                                                                                                                                                                                                                                                                                                                                     |
| SUBLEASE TERM    | Through June 30, 2025                           | PROPERTY FEATUR  |                                                                                                                                                                                                                                                                                                                                     |
| YEAR BUILT       | 1985 Built/2002 Renovation                      |                  |                                                                                                                                                                                                                                                                                                                                     |
| PARCEL           | 176-08-426A                                     |                  |                                                                                                                                                                                                                                                                                                                                     |