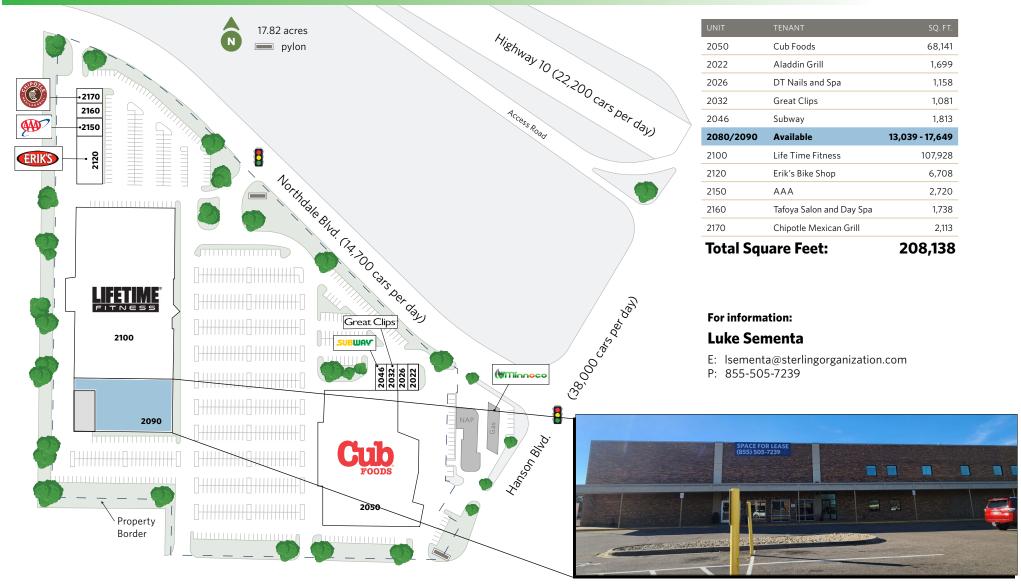

### 13,039 SF up to 17,649 SF RETAIL SPACE AVAILABLE

### VILLAGE TEN SHOPPING CENTER LEASING PLAN

2022-2170 Northdale Blvd., Coon Rapids, MN 55433

The plan and its contents are furnished for informational purposes only and are intended only as a general description (but not represented, covenanted or warranted). The size and location of the project, the identity or nature of any occupant and all features, matters and other information included herein are subject to change without notice and should not be relied upon by any party. No representation or warranty, express or implied, is made as to the accuracy or reliability of this plan or its contents.