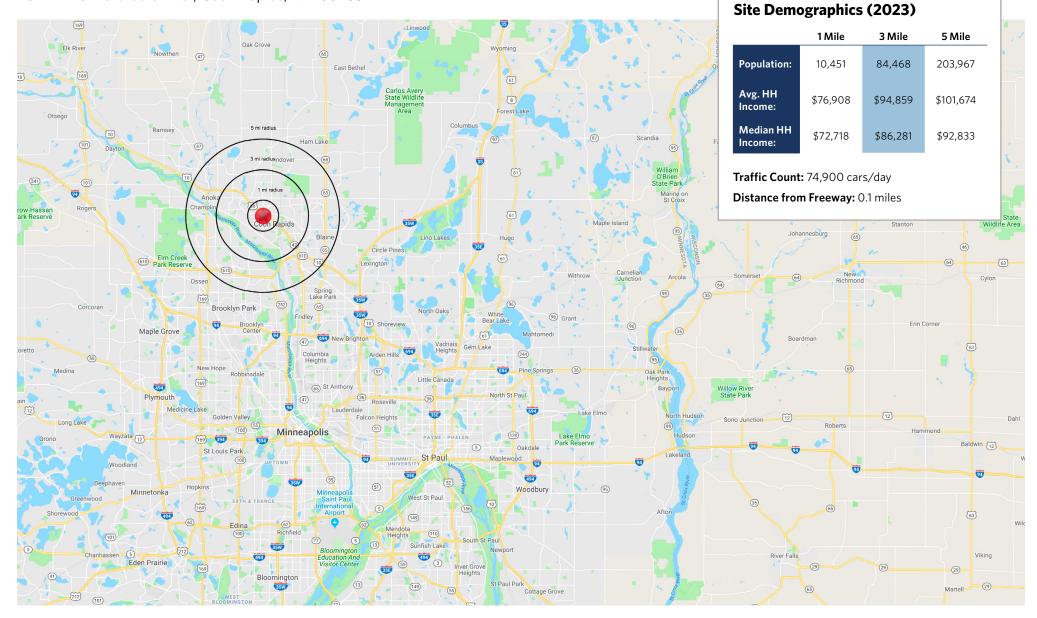

HOPPING CENTER**

2022-2170 Northdale Blvd., Coon Rapids, MN 55433

### 13,039 SF up to 17,649 SF RETAIL SPACE AVAILABLE





#### ☐ MINNEAPOLIS, MN

### VILLAGE TEN SHOPPING CENTER LEASING PLAN

2022-2170 Northdale Blvd., Coon Rapids, MN 55433







The plan and its contents are furnished for informational purposes only and are intended only as a general description (but not represented, covenanted or warranted). The size and location of the project, the identity or nature of any occupant and all features, matters and other information included herein are subject to change without notice and should not be relied upon by any party. No representation or warranty, express or implied, is made as to the accuracy or reliability of this plan or its contents.

# **VILLAGE TEN SHOPPING CENTER**





## **VILLAGE TEN SHOPPING CENTER**