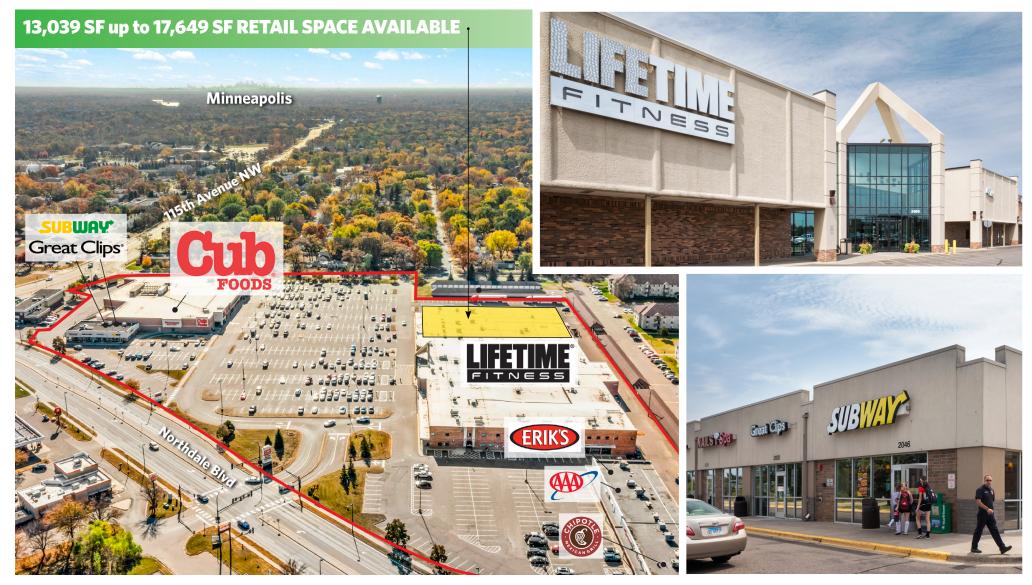

□ MINNEAPOLIS, MN

# **VILLAGE TEN SHOPPING CENTER**





☐ MINNEAPOLIS, MN

### **VILLAGE TEN SHOPPING CENTER**





### □ MINNEAPOLIS, MN

### **VILLAGE TEN SHOPPING CENTER**

2022-2170 Northdale Blvd., Coon Rapids, MN 55433

### 13,039 SF up to 17,649 SF RETAIL SPACE AVAILABLE





#### ☐ MINNEAPOLIS, MN

### VILLAGE TEN SHOPPING CENTER LEASING PLAN

2022-2170 Northdale Blvd., Coon Rapids, MN 55433







The plan and its contents are furnished for informational purposes only and are intended only as a general description (but not represented, covenanted or warranted). The size and location of the project, the identity or nature of any occupant and all features, matters and other information included herein are subject to change without notice and should not be relied upon by any party. No representation or warranty, express or implied, is