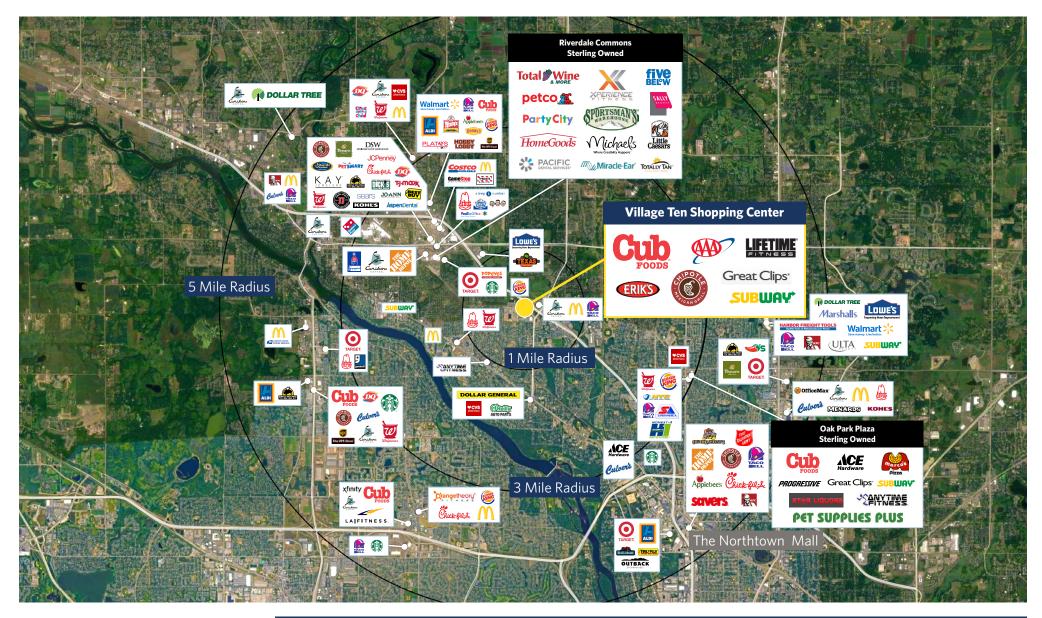

vd., Coon Rapids, MN 55433

### 13,039 SF up to 17,649 SF RETAIL SPACE AVAILABLE





#### ☐ MINNEAPOLIS, MN

### VILLAGE TEN SHOPPING CENTER LEASING PLAN

2022-2170 Northdale Blvd., Coon Rapids, MN 55433







The plan and its contents are furnished for informational purposes only and are intended only as a general description (but not represented, covenanted or warranted). The size and location of the project, the identity or nature of any occupant and all features, matters and other information included herein are subject to change without notice and should not be relied upon by any party. No representation or warranty, express or implied, is made as to the accuracy or reliability of this plan or its contents.

# **VILLAGE TEN SHOPPING CENTER**





## **VILLAGE TEN SHOPPING CENTER**