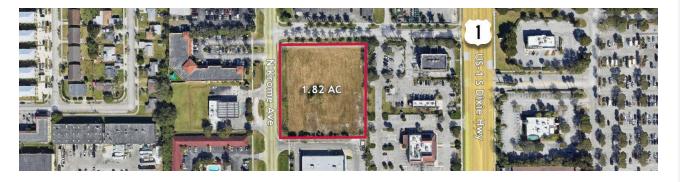

#### **PROPERTY OVERVIEW**

Lee & Associates presents a ground lease opportunity for this 1.82-acre (79,453 SF) parcel, offering a prime retail development site with frontage on SR 997 N Krome Ave and US-1 S Dixie Hwy. The entire parcel is available for lease at \$30,000 per month, with the option to lease separately: \$12,500 per month for the north parcel and \$17,500 per month for the south parcel. Popular retailers including Waffle House, Texas Roadhouse, and Aldi surround this high-traffic site positioned behind a busy parking lot adjacent to Harbor Freight. With excellent visibility and accessibility, the property benefits from its location across major retail destinations like The Home Depot, Bravo Supermarket, Krispy Kreme, and Walmart Supercenter, making it an ideal spot for a retail development that aims to capture consistent customer traffic in this thriving commercial corridor.

#### **Prime Developable Land:** 1.82-acre (79,453 SF) Ground lease available for the entire parcel Option to lease separately: North

section & South section