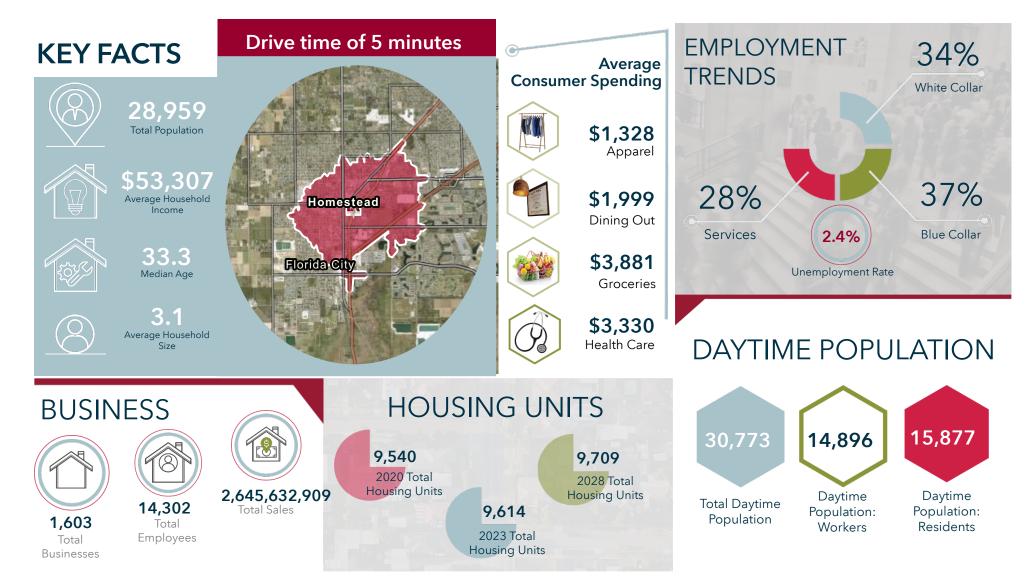

month |
| South Section | Available | 1 Acres    | NNN        | \$17,500 per month |
| North Section | Available | 0.82 Acres | NNN        | \$12,500 per month |

## **AREA OVERVIEW**



Δ

### **REGIONAL MAP**





#### LOCATION OVERVIEW

Situated near Downtown Historic Homestead, this parcel offers direct access to US-1 and Florida's Turnpike, key routes to the Florida Keys. Surrounded by major retailers, it benefits from consistent traffic and strong customer appeal.

### **CITY INFORMATION**

| CITY:            | Florida City              |
|------------------|---------------------------|
| MARKET:          | South Florida             |
| CROSS STREETS:   | US-1 S Dixie Hwy          |
| NEAREST HIGHWAY: | US-1 & Florida's Turnpike |

### **RETAILER MAP**



# **DEMOGRAPHIC PROFILE**



# **DEMOGRAPHIC PROFILE**



LEE & ASSOCIATES

8

# **DEMOGRAPHIC PROFILE**