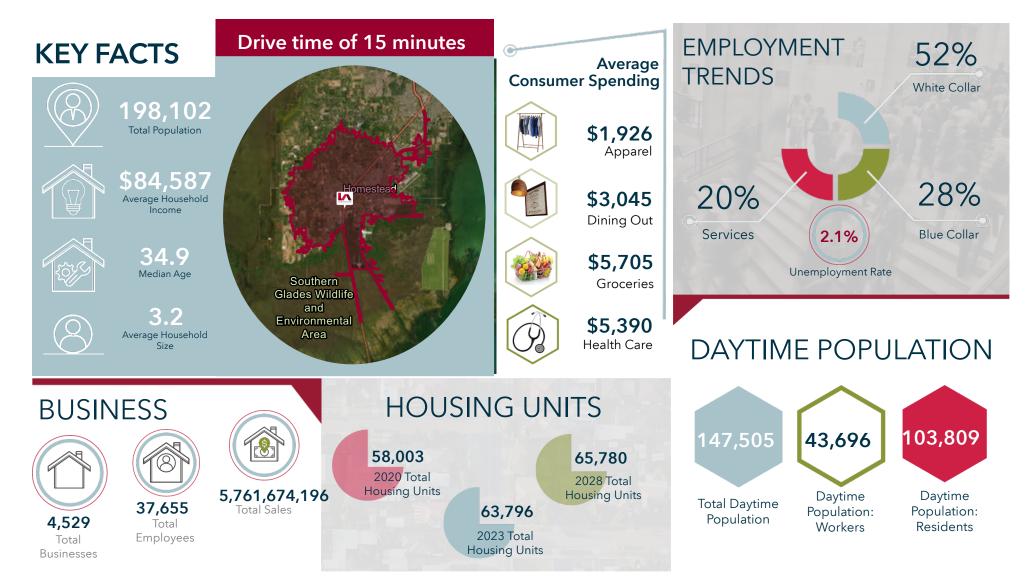

onth |
| North Section | Available | 0.82 Acres | NNN        | \$12,500 per month |

## **AREA OVERVIEW**



Δ

### **REGIONAL MAP**





#### LOCATION OVERVIEW

Situated near Downtown Historic Homestead, this parcel offers direct access to US-1 and Florida's Turnpike, key routes to the Florida Keys. Surrounded by major retailers, it benefits from consistent traffic and strong customer appeal.

### **CITY INFORMATION**

| CITY:            | Florida City              |
|------------------|---------------------------|
| MARKET:          | South Florida             |
| CROSS STREETS:   | US-1 S Dixie Hwy          |
| NEAREST HIGHWAY: | US-1 & Florida's Turnpike |

### **RETAILER MAP**



# **DEMOGRAPHIC PROFILE**



# **DEMOGRAPHIC PROFILE**



LEE & ASSOCIATES

8

# **DEMOGRAPHIC PROFILE**