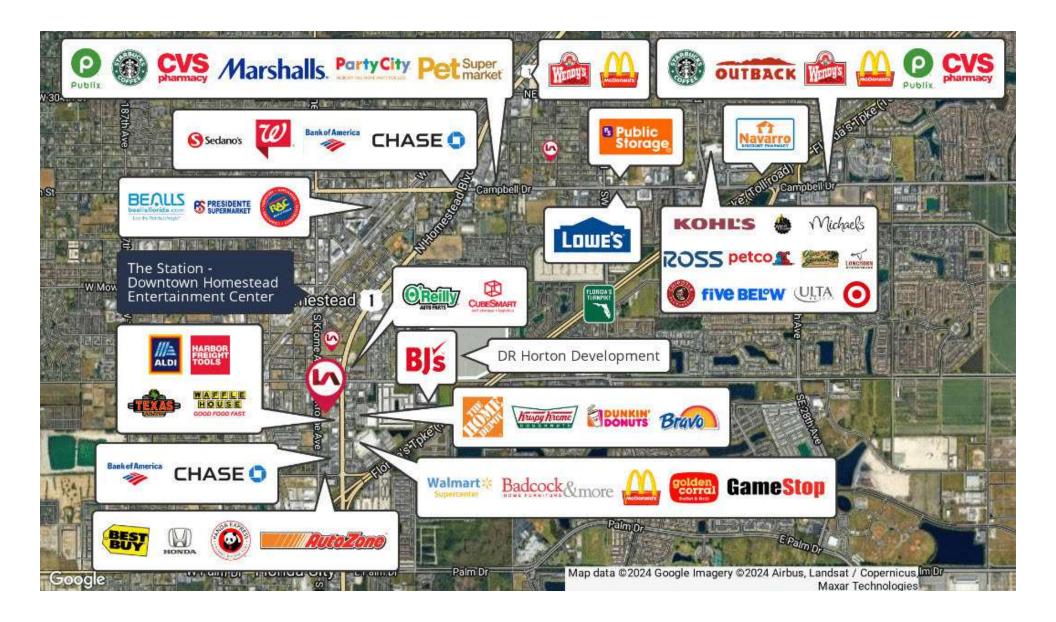

### **RETAILER MAP**

#### **PROPERTY OVERVIEW**

Lee & Associates presents a ground lease opportunity for this 1.82-acre (79,453 SF) parcel, offering a prime retail development site with frontage on SR 997 N Krome Ave and US-1 S Dixie Hwy. The entire parcel is available for lease at \$30,000 per month, with the option to lease separately: \$12,500 per month for the north parcel and \$17,500 per month for the south parcel. Popular retailers including Waffle House, Texas Roadhouse, and Aldi surround this high-traffic site positioned behind a busy parking lot adjacent to Harbor Freight. With excellent visibility and accessibility, the property benefits from its location across major retail destinations like The Home Depot, Bravo Supermarket, Krispy Kreme, and Walmart Supercenter, making it an ideal spot for a retail development that aims to capture consistent customer traffic in this thriving commercial corridor.

Located near Downtown Historic Homestead, this out parcel enjoys convenient access to major highways, including US-1 and Florida's Turnpike Extension, both serving as key routes to the Florida Keys. The surrounding area is anchored by big-box retailers such as Publix, Target, and Home Depot, ensuring sustained traffic and consumer interest. This parcel presents a premier opportunity for retail developers to capitalize on the area's robust retail activity and growing customer base.