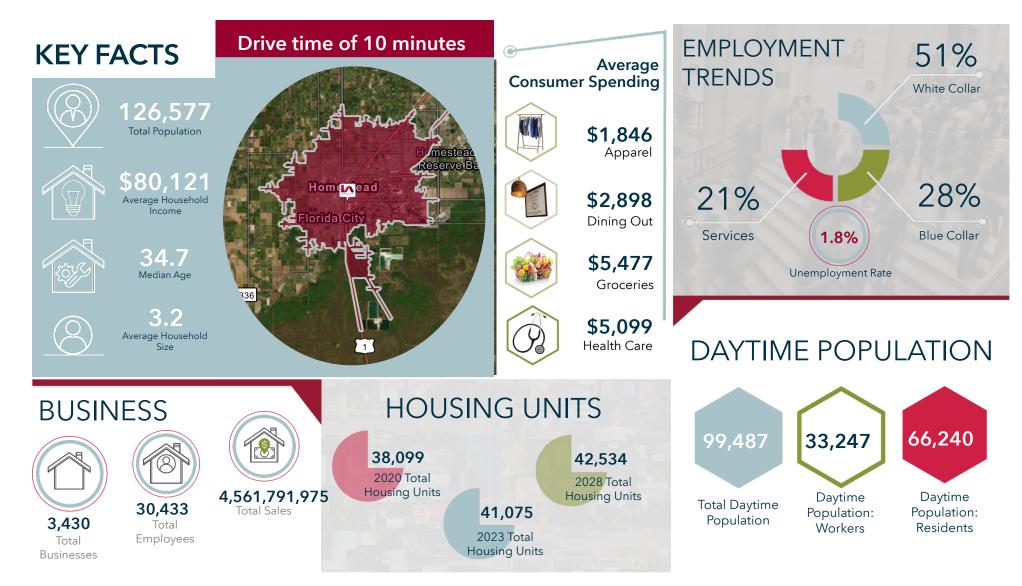

ailable | 1 Acres    | NNN        | \$17,500 per month |
| North Section | Available | 0.82 Acres | NNN        | \$12,500 per month |

## **AREA OVERVIEW**



Δ

### **REGIONAL MAP**





#### LOCATION OVERVIEW

Situated near Downtown Historic Homestead, this parcel offers direct access to US-1 and Florida's Turnpike, key routes to the Florida Keys. Surrounded by major retailers, it benefits from consistent traffic and strong customer appeal.

### **CITY INFORMATION**

| CITY:            | Florida City              |
|------------------|---------------------------|
| MARKET:          | South Florida             |
| CROSS STREETS:   | US-1 S Dixie Hwy          |
| NEAREST HIGHWAY: | US-1 & Florida's Turnpike |

### **RETAILER MAP**



# **DEMOGRAPHIC PROFILE**



# **DEMOGRAPHIC PROFILE**



LEE & ASSOCIATES

8

# **DEMOGRAPHIC PROFILE**