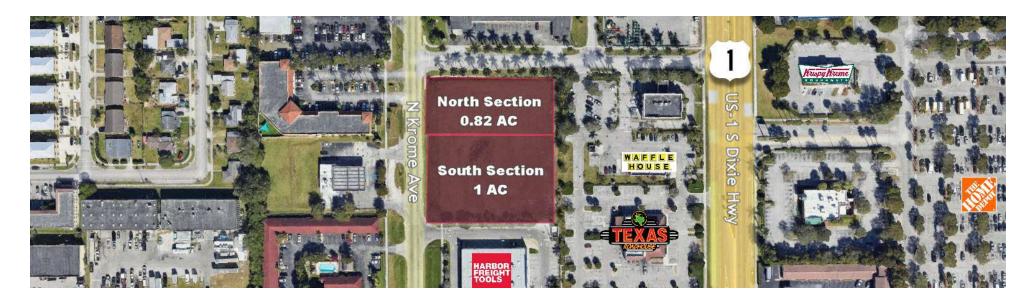

#### **Prime Developable Land:** 1.82-acre (79,453 SF) Ground lease available for the entire parcel Option to lease separately: North

section & South section

### **LEASE OPTIONS**

| LEASE INFORMATION |                   |             |                                        |
|-------------------|-------------------|-------------|----------------------------------------|
| LEASE TYPE:       | NNN               | LEASE TERM: | Negotiable                             |
| TOTAL SPACE:      | 0.82 - 1.82 Acres | LEASE RATE: | \$12,500.00 - \$30,000.00 per<br>month |

#### AVAILABLE SPACES

| SUITE         | TENANT    | SIZE (SF)  | LEASE TYPE | LEASE RATE         |
|---------------|-----------|------------|------------|--------------------|
| Entire Lot    | Available | 1.82 Acres | NNN        | \$30,000 per month |
| South Section | Available | 1 Acres    | NNN        | \$17,500 per month |
| North Section | Available | 0.82 Acres | NNN        | \$12,500 per month |