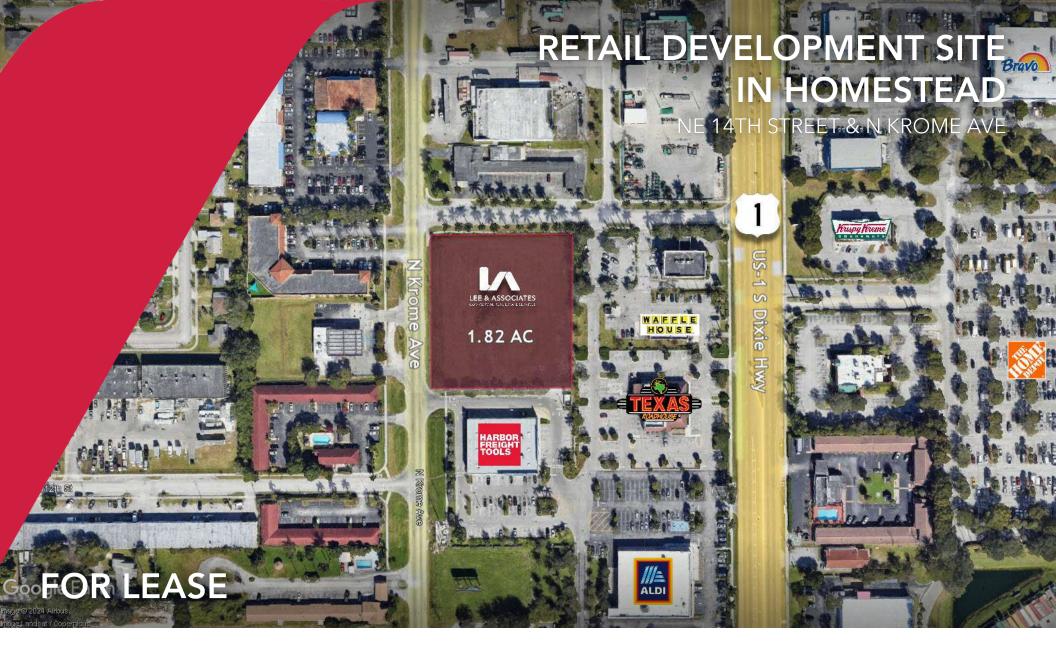

#### **PROPERTY OVERVIEW**

Lee & Associates presents a ground lease opportunity for this 1.82-acre (79,453 SF) parcel, offering a prime retail development site with frontage on SR 997 N Krome Ave and US-1 S Dixie Hwy. The entire parcel is available for lease at \$30,000 per month, with the option to lease separately: \$12,500 per month for the north parcel and \$17,500 per month for the south parcel. Popular retailers including Waffle House, Texas Roadhouse, and Aldi surround this high-traffic site positioned behind a busy parking lot adjacent to Harbor Freight. With excellent visibility and accessibility, the property benefits from its location across major retail destinations like The Home Depot, Bravo Supermarket, Krispy Kreme, and Walmart Supercenter, making it an ideal spot for a retail development that aims to capture consistent customer traffic in this thriving commercial corridor.

### **PROPERTY HIGHLIGHTS**

- Surrounded by major retailers: Waffle House, Texas Roadhouse, Aldi, Harbor Freight
- Across from The Home Depot, Bravo Supermarket, Krispy Kreme, Walmart Supercenter
- High-traffic location with excellent visibility

#### **Prime Developable Land:** 1.82-acre (79,453 SF) Ground lease available for the entire parcel Option to lease separately: North

section & South section

#### Prime Location:

Frontage on SR 997 N Krome Ave, 1 block from US-1 S Dixie Hwy