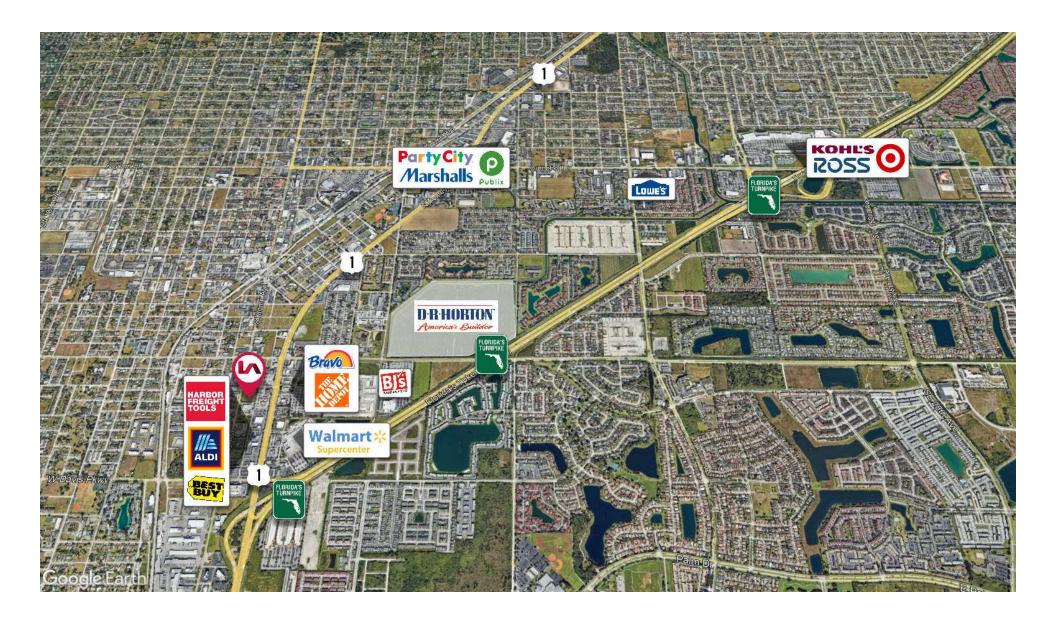

Located near Downtown Historic Homestead, this out parcel enjoys convenient access to major highways, including US-1 and Florida's Turnpike Extension, both serving as key routes to the Florida Keys. The surrounding area is anchored by big-box retailers such as Publix, Target, and Home Depot, ensuring sustained traffic and consumer interest. This parcel presents a premier opportunity for retail developers to capitalize on the area's robust retail activity and growing customer base.

#### LOCATION OVERVIEW

Situated near Downtown Historic Homestead, this parcel offers direct access to US-1 and Florida's Turnpike, key routes to the Florida Keys. Surrounded by major retailers, it benefits from consistent traffic and strong customer appeal.

### **RETAILER MAP**