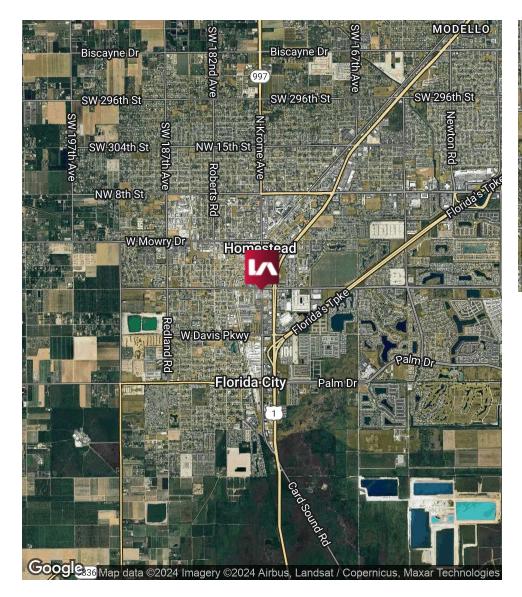

### **REGIONAL MAP**

#### LOCATION OVERVIEW

Situated near Downtown Historic Homestead, this parcel offers direct access to US-1 and Florida's Turnpike, key routes to the Florida Keys. Surrounded by major retailers, it benefits from consistent traffic and strong customer appeal.

### **CITY INFORMATION**

| CITY:            | Florida City              |
|------------------|---------------------------|
| MARKET:          | South Florida             |
| CROSS STREETS:   | US-1 S Dixie Hwy          |
| NEAREST HIGHWAY: | US-1 & Florida's Turnpike |