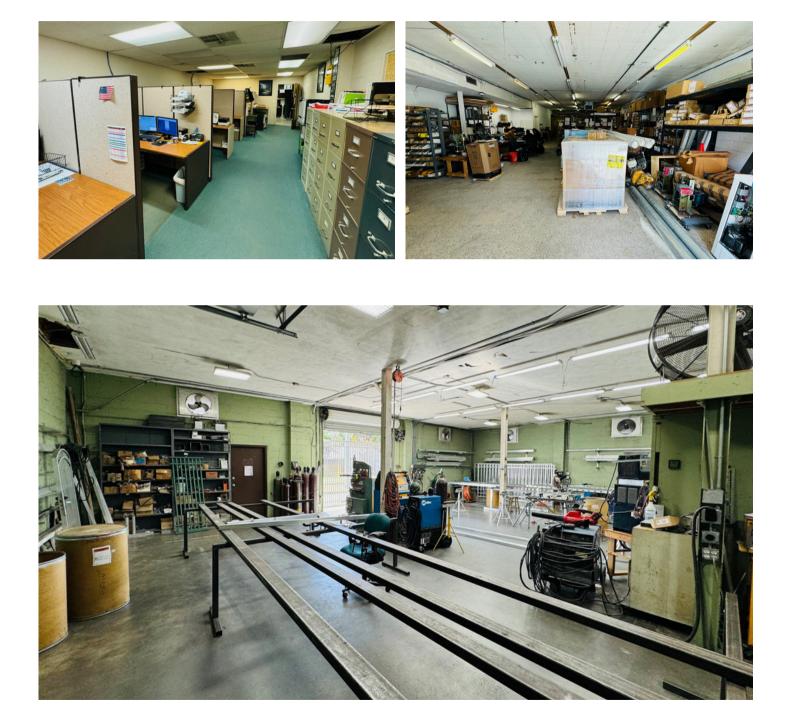

# **1028 W. Washington St.** Property Photos

KYLE@VANCAMPCOMMERCIAL.COM

THE INFORMATION CONTAINED HEREIN WAS OBTAINED FROM RELIABLE OUTSIDE SOURCES; VANCAMP COMMERCIAL PROPERTIES MAKES NO GUARANTEES, WARRANTIES OR REPRESENTATIONS AS TO THE COMPLETENESS OR ACCURACY THEREOF. THE PRESENTATION OF THE SUBJECT PROPERTY IS SUBMITTED SUBJECT TO ERRORS, OMISSION, CHANGES OF PRICE, OR CONDITIONS, PRIOR TO SALE OR LEASE, OR WITHDRAWAL WITHOUT NOTICE..