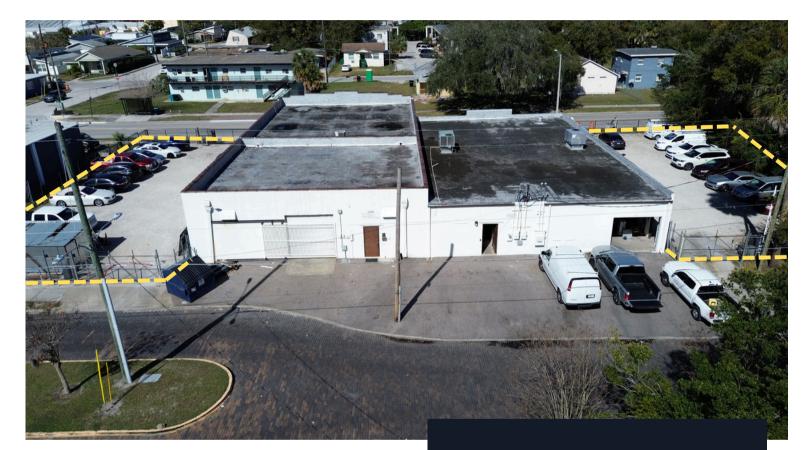

## **CONTRACTOR OFFICE & WAREHOUSE - FOR LEASE**

## **Highlights:**

- Multiple Offices
- Conference room
- Ceiling Height: 8'-0" 12'-0"
- (2) OH Doors: 10'-0" x 10'-2" & 8'-0" x 9'-11"
- Fully fenced and secured yard
- Current zoning is conforming for industrial use
- Available on January 1, 2025

### Summary:

In demand contractor office space with yard now available. The property is located just West of I-4 making this an ideal, central location for any contractor seeking an office with warehouse, parking and potential outdoor storage needs.

# **Offering Summary:**

| Asking Price:   | \$12/SF (NNN)         |
|-----------------|-----------------------|
| Office Size:    | 4,454 SF              |
| Warehouse Size: | 4,745 SF              |
| Total Size:     | 9,200 SF              |
| Lot Size:       | 11,966 SF             |
| Zoning:         | R-2B (See highlights) |