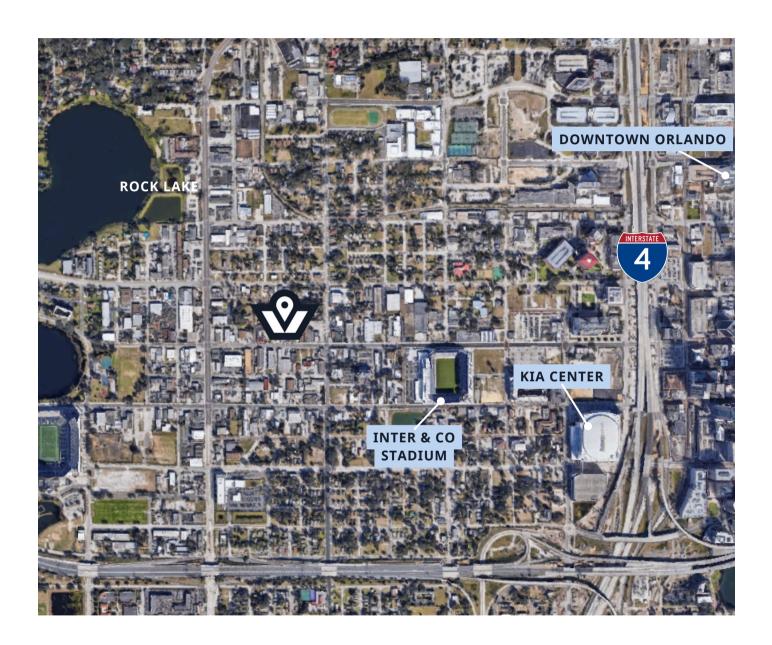

# **1028 W. Washington St.** Property Map

**Kyle VanCamp** BROKER | OWNER

(904) 604 8189 kyle@vancampcommercial.com

1505 Dennis St., Ste 105 Jacksonville, FL 32204

KYLE@VANCAMPCOMMERCIAL.COM

THE INFORMATION CONTAINED HEREIN WAS OBTAINED FROM RELIABLE OUTSIDE SOURCES; VANCAMP COMMERCIAL PROPERTIES MAKES NO GUARANTEES, WARRANTIES OR REPRESENTATIONS AS TO THE COMPLETENESS OR ACCURACY THEREOF. THE PRESENTATION OF THE SUBJECT PROPERTY IS SUBMITTED SUBJECT TO ERRORS, OMISSION, CHANGES OF PRICE, OR CONDITIONS, PRIOR TO SALE OR LEASE, OR WITHDRAWAL WITHOUT NOTICE..