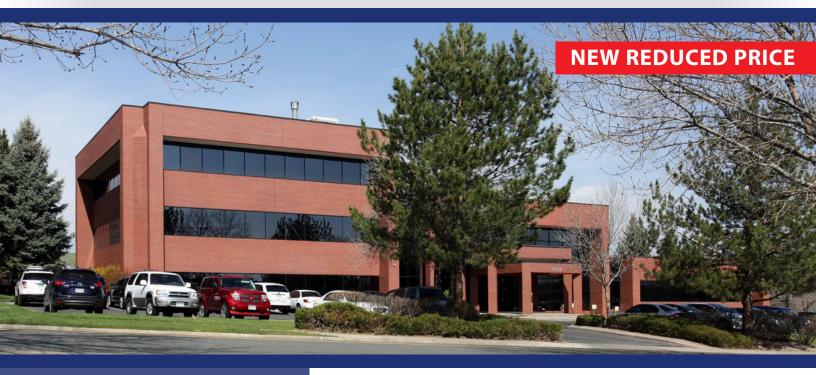

## 3605 S. TELLER STREET

Lakewood, Colorado 80235

#### PROPERTY FEATURES

- Contemporary design features
- Wired for redundant power
- Secured covered parking
- Located within the Academy Park Business Park
- Convenient access via Wadsworth and Hampden
- Numerous nearby amenities and services
- Professionally maintained, covenant controlled business park
- Suitable for a variety of professional uses

#### **BUILDING SPECIFICATIONS**

| Sale Price:        | \$2,495,000 | Elevator:        | One                              |
|--------------------|-------------|------------------|----------------------------------|
| Sale Price per SF: | \$97.53     | Parking Ratio:   | 46 surface;<br>38 covered        |
| Building Size:     | 25,583 SF   | Expenses:        | \$6.38/SF<br>(2016)              |
| Land Area:         | 42,907 SF   | Zoned:           | P.D.                             |
| Year Built:        | 1984        | Fire Supression: | Wet                              |
| Stories:           | 3           | Floor Plan:      | Private Offices<br>and Open Area |