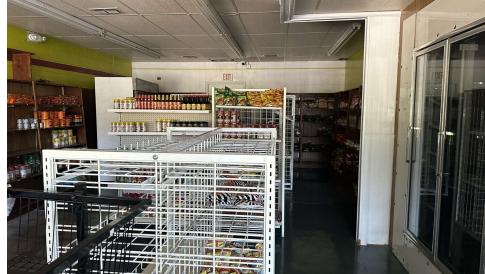

| TENANT    | SIZE (SF) | LEASE TYPE     | LEASE RATE    |
|--------------------|-----------|-----------|----------------|---------------|
| 2228 Rosier Rd - A | Available | 1,690 SF  | Modified Gross | \$12.00 SF/yr |
| 2228 Rosier Rd - B |           |           | Modified Gross | LEASED        |
| 2228 Rosier Rd - C | Available | 570 SF    | Modified Gross | \$12.00 SF/yr |
| 2228 Rosier Rd - D | Available | 988 SF    | Modified Gross | \$15.00 SF/yr |
| 2228 Rosier Rd - E |           |           | Modified Gross | LEASED        |
| 2228 Rosier Rd - F |           |           | Modified Gross | LEASED        |



JOE EDGE, SIOR, CCIM

### **Additional Photos**













JOE EDGE, SIOR, CCIM President & Broker

jedge@shermanandhemstreet.com 706.288.1077

### **Additional Photos**









### JOE EDGE, SIOR, CCIM

### **Location Map**







### JOE EDGE, SIOR, CCIM

# Demographics Map & Report

| POPULATION           | 1 MILE | 3 MILES | 5 MILES |
|----------------------|--------|---------|---------|
| Total Population     | 7,374  | 55,126  | 103,667 |
| Average Age          | 33.6   | 35.5    | 34.5    |
| Average Age (Male)   | 29.5   | 32.6    | 32.9    |
| Average Age (Female) | 35.9   | 37.9    | 36.7    |

| HOUSEHOLDS & INCOME | 1 MILE    | 3 MILES  | 5 MILES  |
|---------------------|-----------|----------|----------|
| Total Households    | 2,771     | 21,216   | 41,121   |
| # of Persons per HH | 2.7       | 2.6      | 2.5      |
| Average HH Income   | \$44,172  | \$43,520 | \$44,424 |
| Average House Value | \$101,155 | \$90,126 | \$95,808 |

<sup>\*</sup>