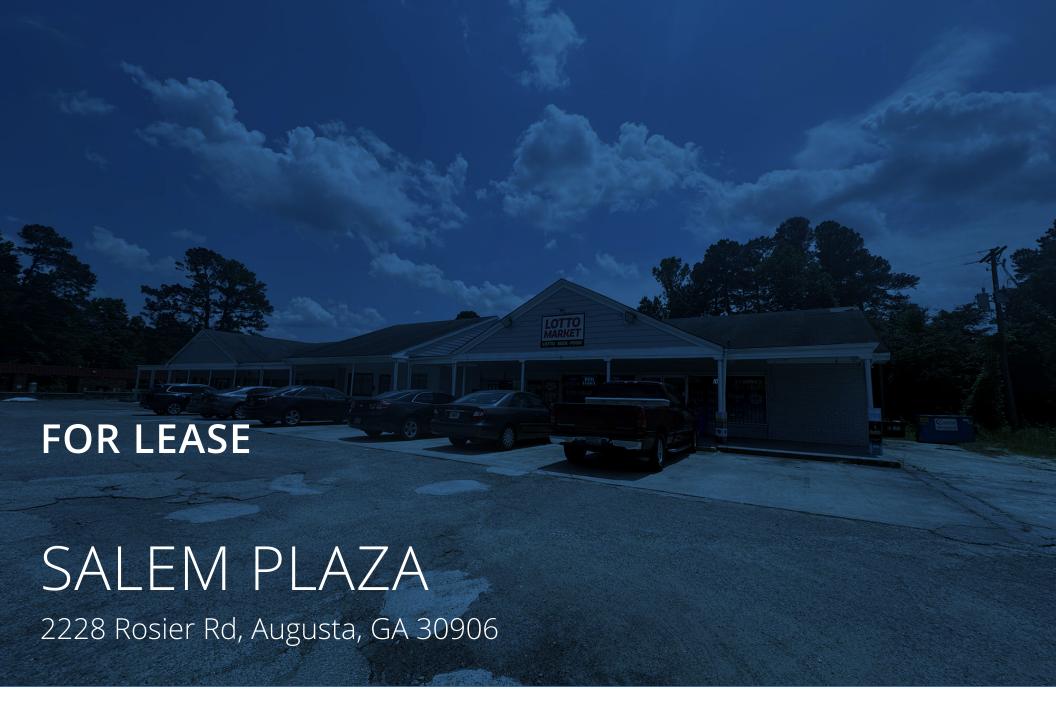

#### **PROPERTY DESCRIPTION**

Three units left - a 1,690 SF retail/office space, a 988 SF retail space, and a 570 SF retail space. Salem Plaza offers a wide variety of different spaces available for a variety of users. This is the perfect place for someone looking for a salon space, general retail or office space.

### **LOCATION DESCRIPTION**

Located on Rosier Road in South Augusta, this small strip center is located between Peach Orchard Road and Windsor Spring Road. It is just a ten minute drive away from Fort Gordon and other busy thorough fares such as Bobby Jones Expressway.