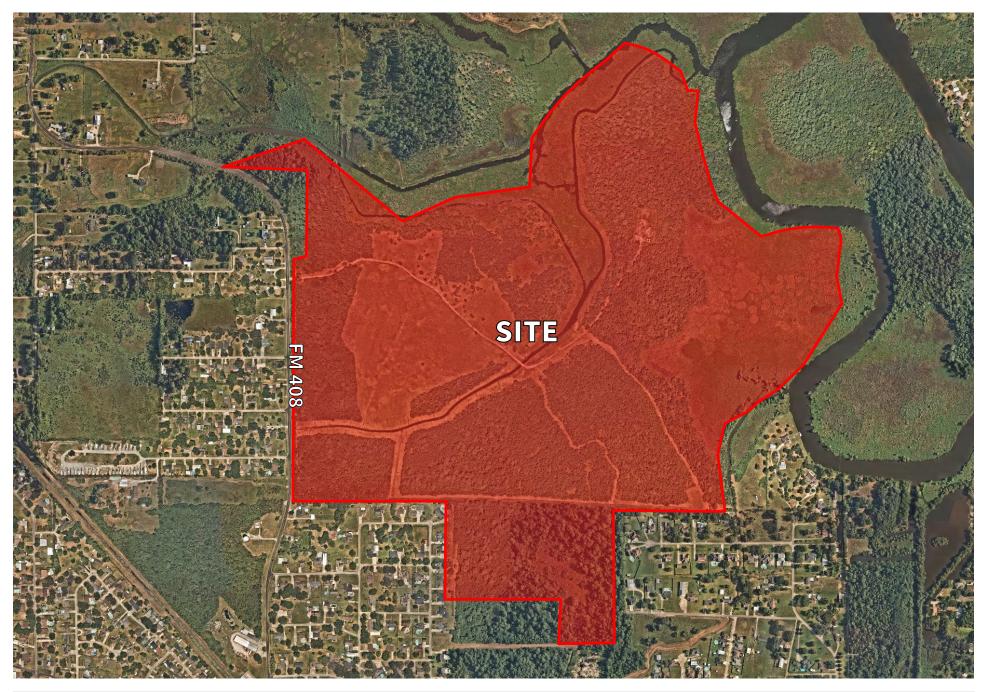

#### Location

Located on FM 408 north of W Round Bunch.

#### Size

±333.76 AC

#### **Property Information**

- ±2,100' frontage on FM 408
- Bridge City ISD
- Not located in the City Limits of Bridge city