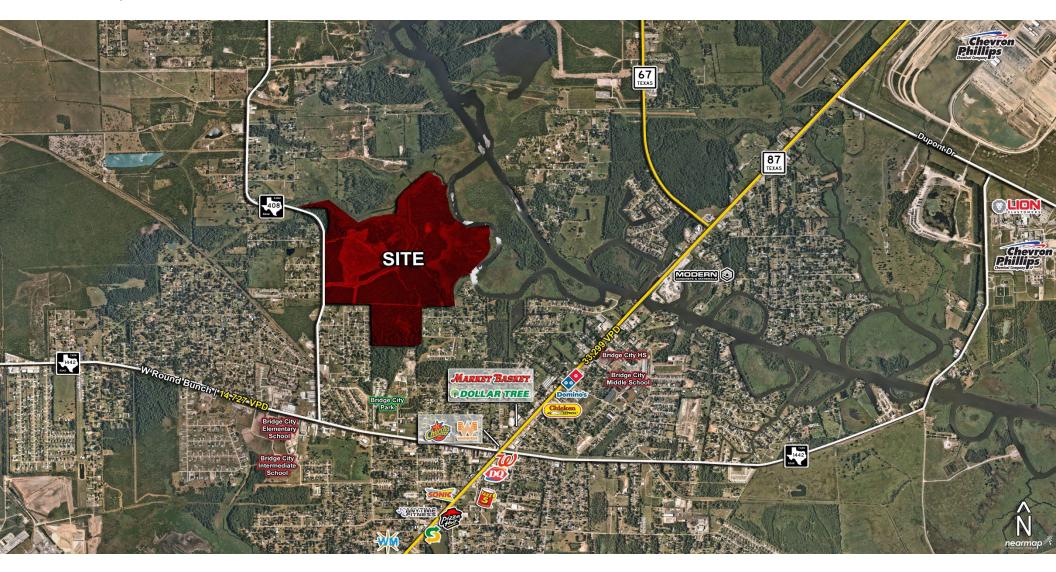

#### Location

Located on FM 408 north of W Round Bunch.

#### Size

±333.76 AC

#### **Property Information**

- ±2,100' frontage on FM 408
- Bridge City ISD
- Not located in the City Limits of Bridge city

#### **Surrounding Area**

Orange County is a petrochemical, maritime, and trade hub due to its location near I-10 between two deepwater ports: Port of Port Arthur and Port of Orange. With a total population of approximately 85,000 residents, Orange County offers a favorable business environment that continues to attract new business. Located in the Piney Woods of Easy Texas, Orange County is known for its natural beauty with attractions like Sabine Lake, the Piney Woods, and the Big Thicket National Preserve.