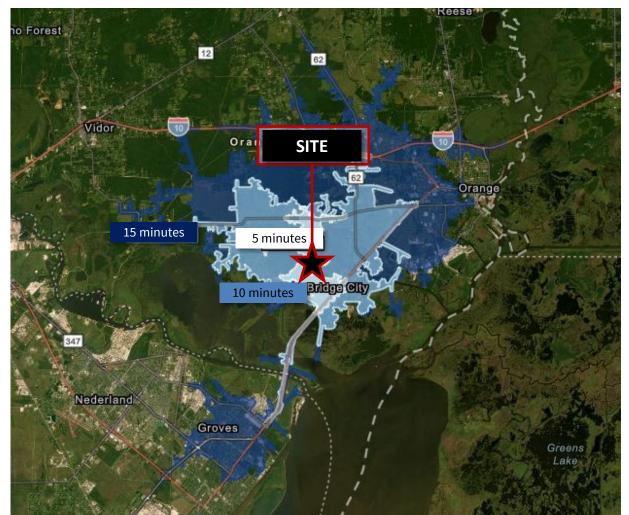

# Drive Times

| Locations     | Minutes |
|---------------|---------|
| Port Neches   | 15      |
| Port Orange   | 17      |
| Port Arthur   | 19      |
| Port Beaumont | 29      |