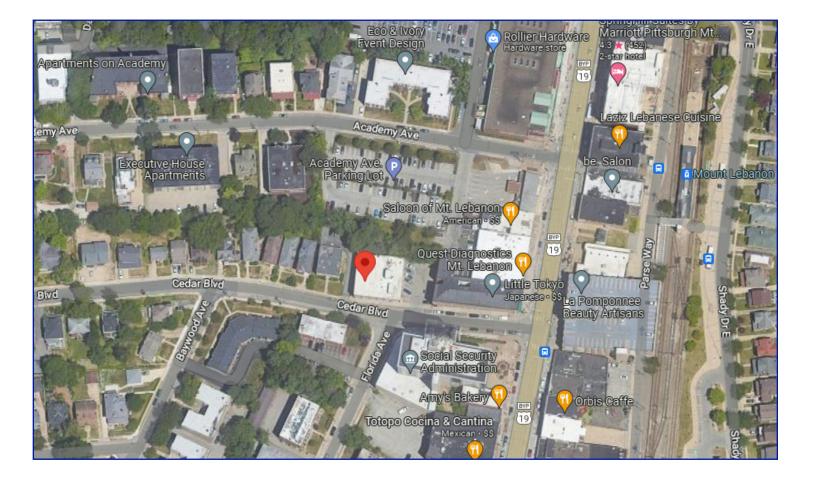

## FOR LEASE

20 Cedar Blvd. Pittsburgh PA 15228

David Hanley • Broker • 412-261-6532 x237 • david@prudentialrealty.com

PRC COMMERCIAL • 3700 SOUTH WATER STREET • SUITE 105 • PITTSBURGH, PA 15203 • PRUDENTIALREALTY.COM

## PROPERTY HIGHLIGHTS

## FEATURES:

- Professional Office/Medical Building
- Common areas renovated in 2021
- Located in the heart of Mt. Lebanon Business
  District
- Walking distance to bus service
- Available off-street parking
- Building is professionally managed