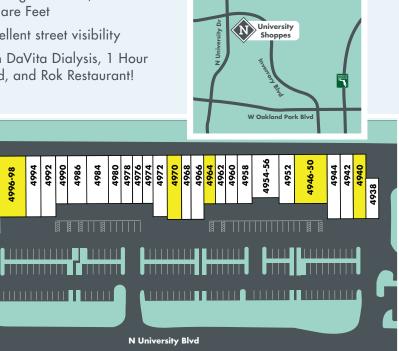

## **University Shoppes**

4938-4998 North University Dr, Lauderhill, FL 33321 SEC of Inverrary Blvd & University Drive

nverrary Blvd

% **Average Household Income:** 3 Miles: \$60,311

Commercial Blvg

## Lease Rate:

\$25 sqf modified gross

- Building Size 50,797 Square Feet
- Excellent street visibility
- Join DaVita Dialysis, 1 Hour Med, and Rok Restaurant!

| SUITE # | TENANT                    |
|---------|---------------------------|
| 4938    | Chef Biggz                |
| 4940    | Available Space: 2,014 sf |
| 4942    | Office Use                |
| 4944    | Sybil's Bakery            |
| 4946-50 | Available Space: 4,100 sf |
| 4952    | Smart Energy Solutions    |
| 4954-56 | Kwon Family Rest.         |
| 4958    | Reflections in Gold       |
| 4960    | Tips and Clips            |
| 4962    | Dr. Getz                  |
| 4964    | Available Space: 1,440 sf |
| 4966    | Manna Restaurant          |
| 4968    | M&M Tutoring              |
| 4970    | Available Space: 2,378 sf |
| 4972    | About Kitchen & Flooring  |
| 4974    | United Protect Insurance  |
| 4976-84 | Total Rental Care         |
| 4986-90 | Cora Health Services      |
| 4992-94 | Dr. Geller/Nochimson      |
| 4996-98 | Available Space: 4,000 sf |