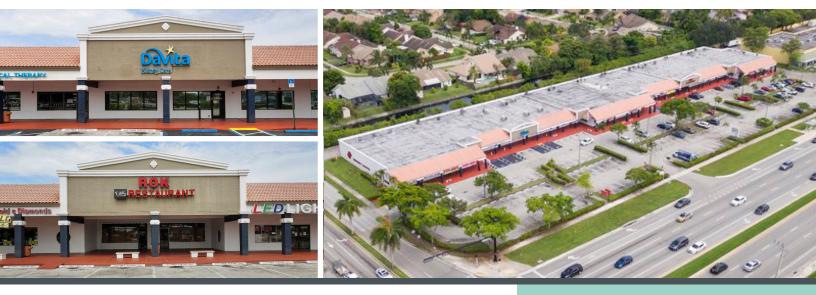

## **University Shoppes**

4938-4998 North University Dr, Lauderhill, FL 33321 SEC of Inverrary Blvd & University Drive

nverrary Blvd

% **Average Household Income:** 3 Miles: \$60,311

Commercial Blvg

## Lease Rate:

\$25 sqf modified gross

- Building Size 50,797 Square Feet
- Excellent street visibility
- Join DaVita Dialysis, 1 Hour Med, and Rok Restaurant!

| SUITE # | TENANT                    |
|---------|---------------------------|
| 4938    | Chef Biggz                |
| 4940    | Available Space: 2,014 sf |
| 4942    | Office Use                |
| 4944    | Sybil's Bakery            |
| 4946-50 | Available Space: 4,100 sf |
| 4952    | Smart Energy Solutions    |
| 4954-56 | Kwon Family Rest.         |
| 4958    | Reflections in Gold       |
| 4960    | Tips and Clips            |
| 4962    | Dr. Getz                  |
| 4964    | Available Space: 1,440 sf |
| 4966    | Manna Restaurant          |
| 4968    | M&M Tutoring              |
| 4970    | Available Space: 2,378 sf |
| 4972    | About Kitchen & Flooring  |
| 4974    | United Protect Insurance  |
| 4976-84 | Total Rental Care         |
| 4986-90 | Cora Health Services      |
| 4992-94 | Dr. Geller/Nochimson      |
| 4996-98 | Available Space: 4,000 sf |