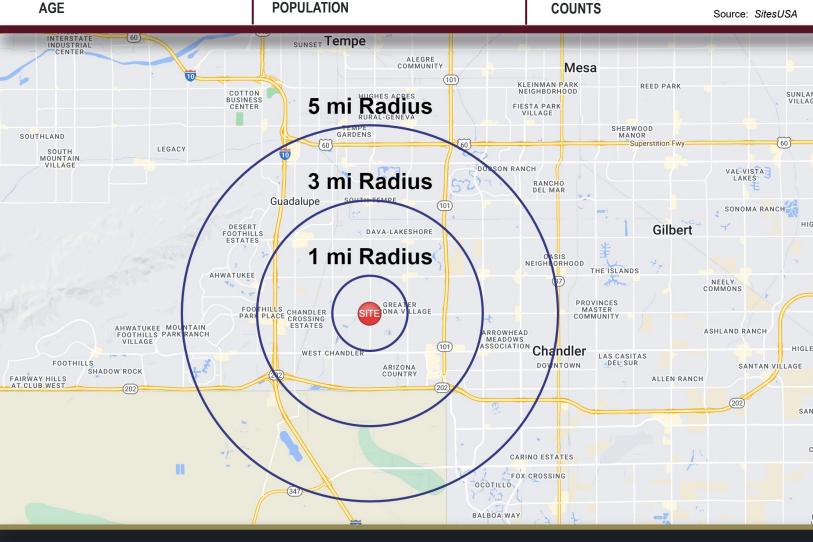

### **Demographics 2024**

#### ± 1,500 SF to 5,000 SF Suites Available for LEASE

1 MILE 13,671 3 MILES 88,512 5 MILES 275,509 HOUSEHOLDS

 1 MILE
 5,228

 3 MILES
 36,745

 5 MILES
 113,997

7,046

1 MILE \$182,232 3 MILES \$151,397 5 MILES \$134,082

**MEDIAN** 

1 MILE 40.7 3 MILES 38.1 5 MILES 37.9

**DAYTIME** 

3 MILES 88,234 5 MILES 206,960

1 MILE

TRAFFIC

RAY ROAD 30,960 RURAL ROAD 18,518

Vehicles Per Day