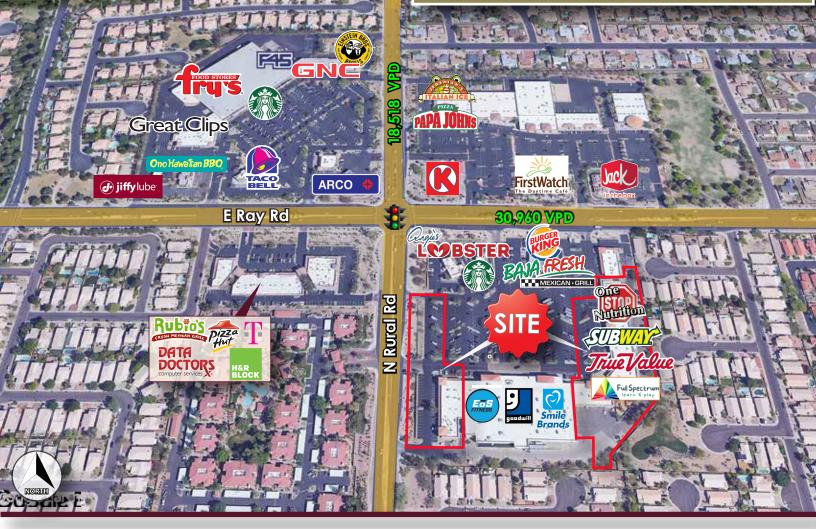

- Directly across from Fry's anchored center
- Approximately 50,000 VPD at intersection
- Average HH Incomes over \$182K within a 1-mile radius
- C-2 Zoning City of Chandler
- Located less than .5 mile south of Corona Del Sol High School