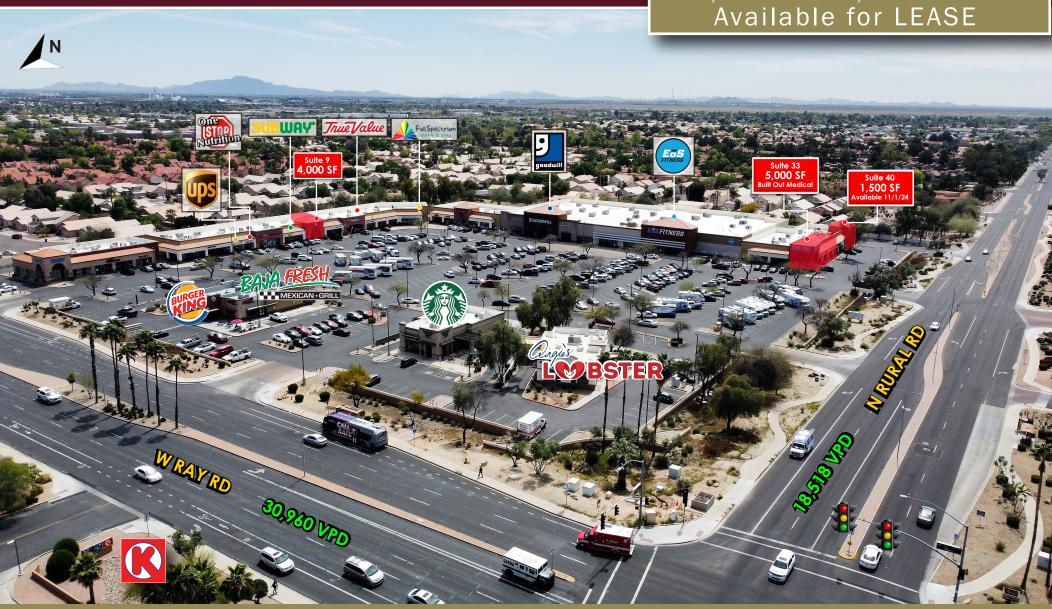

#### PROPERTY HIGHLIGHTS:

- ± 1,500, 4,000 & 5,000 SF Suites for Lease
- ± 5,000 SF Suite 33 currently built out as a medical office
- ± 1,500 SF Suite 40 Coming Available November 1, 2024
- EOS Fitness and Goodwill anchors

- Directly across from Fry's anchored center
- Approximately 50,000 VPD at intersection
- Average HH Incomes over \$182K within a 1-mile radius
- C-2 Zoning City of Chandler
- Located less than .5 mile south of Corona Del Sol High School