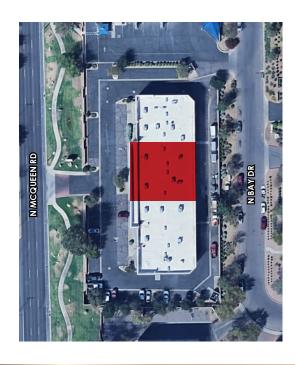

#### **PROPERTY HIGHLIGHTS**

- 3 Minutes (1.4 mile) from US-60 Freeway via N McQueen Rd
- N McQueen Rd Frontage with rear access from N Bay Dr
- Monument Signage Available
- 85 Total Parking Spaces

For More Information Please Contact: