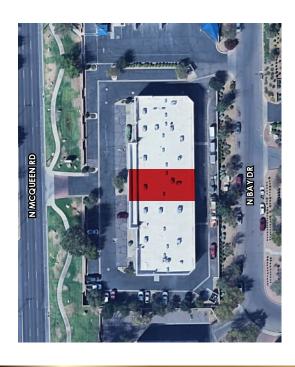

#### **PROPERTY SUMMARY**

| ### ADDRESS 925 N McQueen Rd Gilbert, AZ 85233  104: ±3,205 SF SUITES FOR SALE 104/105: ±6,453 SF 106/107: ±5,443 SF YEAR BUILT 2006 |                 |                     |
|--------------------------------------------------------------------------------------------------------------------------------------|-----------------|---------------------|
| SUITES FOR SALE       104/105: ±6,453 SF         106/107: ±5,443 SF         YEAR BUILT       2006                                    | ADDRESS         |                     |
|                                                                                                                                      | SUITES FOR SALE | 104/105: ±6,453 SF  |
|                                                                                                                                      | YEAR BUILT      | 2006                |
| ZONING CG, Town of Gilbert                                                                                                           | ZONING          | CG, Town of Gilbert |
| CLEAR HEIGHT 17'                                                                                                                     | CLEAR HEIGHT    | 17'                 |
| <b>COOLING</b> Air Conditioned                                                                                                       | COOLING         | Air Conditioned     |

#### **SUITE 104 | ±3,205 SF**

- Available Immediately
- Layout consists of: Warehouse,
   & Restroom with 2 Showers
- (1) 12' x 12' Grade Level Door
- 100% Air Conditioned

#### **SUITE 104/105 | ±6,453 SF**

- Layout consists of: Showroom, Private Office, Warehouse & 2 Restrooms
- (2) 12' x 12' Grade Level Door
- 100% Air Conditioned

For More Information Please Contact:

Eric Jones
D 480.966.8671
M 602.291.9400
ejones@cpiaz.com

#### **SUITE 106/107 | ±5,443 SF**

- Available Immediately
- Layout consists of: Showroom, Private Office, Conference Room, Break Room, 2 Restrooms & Warehouse
- (2) 12' x 12' Grade Level Doors
- 100% Air Conditioned