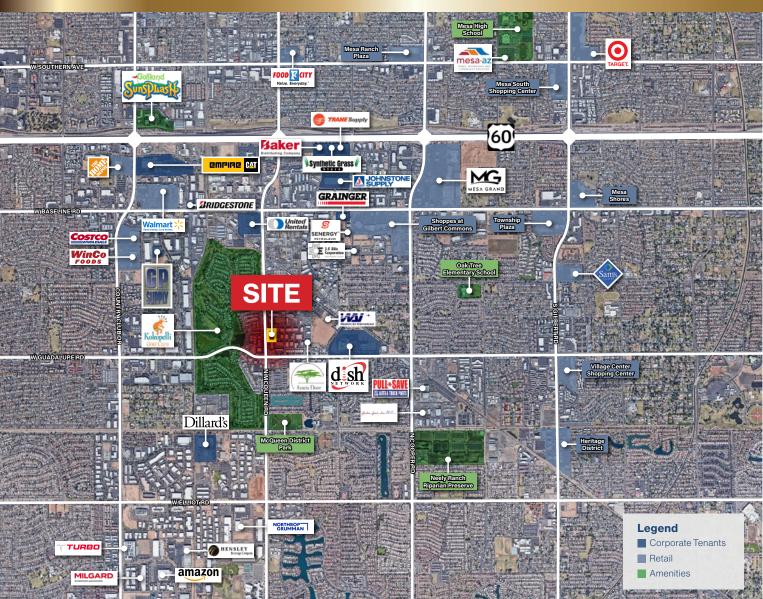

#### **PROPERTY HIGHLIGHTS**

- 3 Minutes (1.4 mile) from US-60 Freeway via N McQueen Rd
- N McQueen Rd Frontage with rear access from N Bay Dr
- Monument Signage Available
- 85 Total Parking Spaces

For More Information Please Contact: