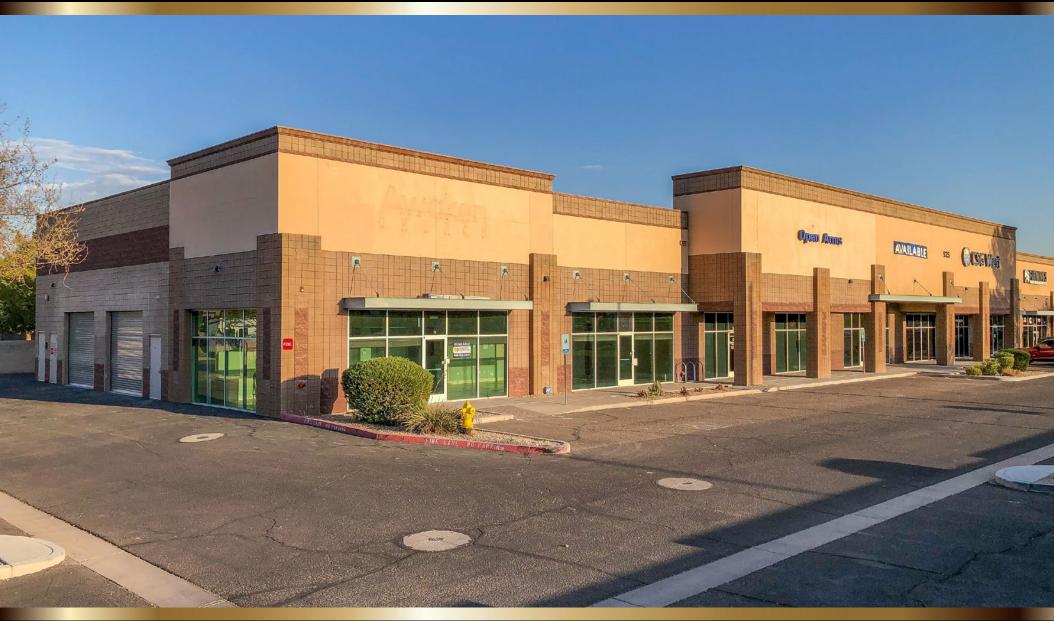

925 N MCQUEEN RD | GILBERT, AZ 85233

TEMPE: 2323 W. University Drive, Tempe, AZ 85281 480.966.2301

#### **PROPERTY SUMMARY**

| ### ADDRESS 925 N McQueen Rd Gilbert, AZ 85233  104: ±3,205 SF SUITES FOR SALE 104/105: ±6,453 SF 106/107: ±5,443 SF YEAR BUILT 2006 |                 |                     |
|--------------------------------------------------------------------------------------------------------------------------------------|-----------------|---------------------|
| SUITES FOR SALE       104/105: ±6,453 SF         106/107: ±5,443 SF         YEAR BUILT       2006                                    | ADDRESS         |                     |
|                                                                                                                                      | SUITES FOR SALE | 104/105: ±6,453 SF  |
|                                                                                                                                      | YEAR BUILT      | 2006                |
| ZONING CG, Town of Gilbert                                                                                                           | ZONING          | CG, Town of Gilbert |
| CLEAR HEIGHT 17'                                                                                                                     | CLEAR HEIGHT    | 17'                 |
| <b>COOLING</b> Air Conditioned                                                                                                       | COOLING         | Air Conditioned     |

#### **PROPERTY HIGHLIGHTS**

- 3 Minutes (1.4 mile) from US-60 Freeway via N McQueen Rd
- N McQueen Rd Frontage with rear access from N Bay Dr
- Monument Signage Available
- 85 Total Parking Spaces

For More Information Please Contact: