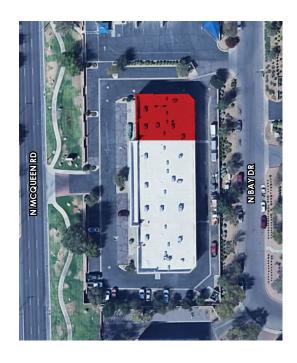

#### **SUITE 104 | ±3,205 SF**

- Available Immediately
- Layout consists of: Warehouse,
   & Restroom with 2 Showers
- (1) 12' x 12' Grade Level Door
- 100% Air Conditioned

#### **SUITE 104/105 | ±6,453 SF**

- Layout consists of: Showroom, Private Office, Warehouse & 2 Restrooms
- (2) 12' x 12' Grade Level Door
- 100% Air Conditioned

For More Information Please Contact:

Eric Jones
D 480.966.8671
M 602.291.9400
ejones@cpiaz.com