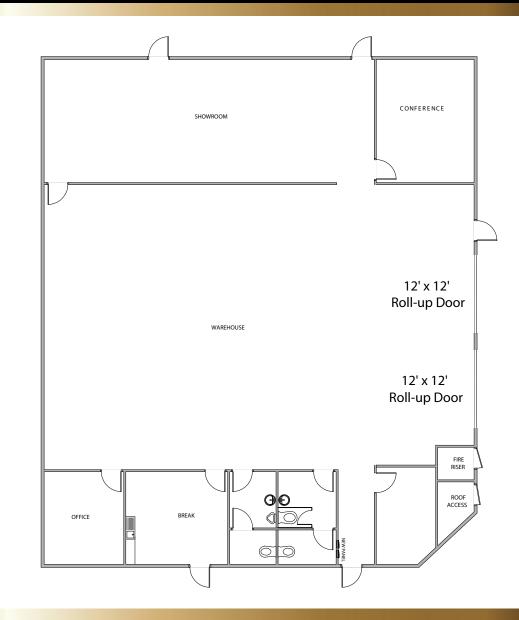

#### **SUITE 104/105 | ±6,453 SF**

- Layout consists of: Showroom, Private Office, Warehouse & 2 Restrooms
- (2) 12' x 12' Grade Level Door
- 100% Air Conditioned

For More Information Please Contact:

Eric Jones
D 480.966.8671
M 602.291.9400
ejones@cpiaz.com

#### **SUITE 106/107 | ±5,443 SF**

- Available Immediately
- Layout consists of: Showroom, Private Office, Conference Room, Break Room, 2 Restrooms & Warehouse
- (2) 12' x 12' Grade Level Doors
- 100% Air Conditioned