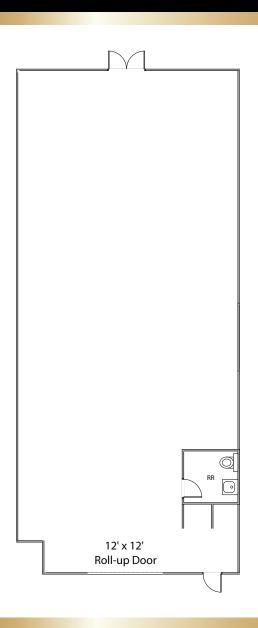

#### **SUITE 104 | ±3,205 SF**

- Available Immediately
- Layout consists of: Warehouse,
   & Restroom with 2 Showers
- (1) 12' x 12' Grade Level Door
- 100% Air Conditioned