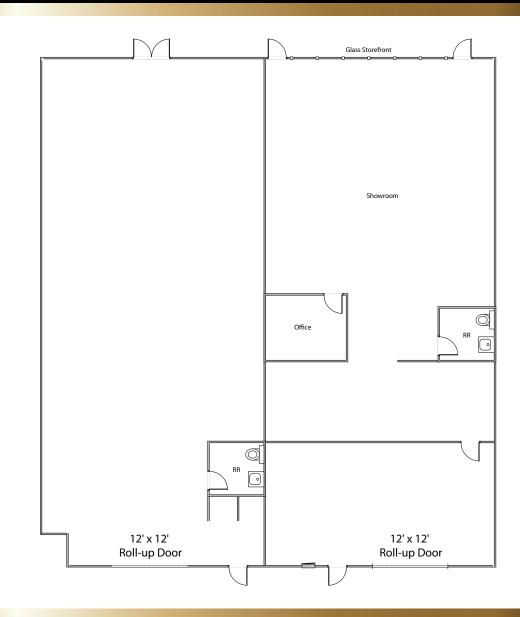

#### **SUITE 104/105 | ±6,453 SF**

- Layout consists of: Showroom, Private Office, Warehouse & 2 Restrooms
- (2) 12' x 12' Grade Level Door
- 100% Air Conditioned

For More Information Please Contact:

Eric Jones
D 480.966.8671
M 602.291.9400
ejones@cpiaz.com

#### **SUITE 106/107 | ±5,443 SF**

- Available Immediately
- Layout consists of: Showroom, Private Office, Conference Room, Break Room, 2 Restrooms & Warehouse
- (2) 12' x 12' Grade Level Doors
- 100% Air Conditioned