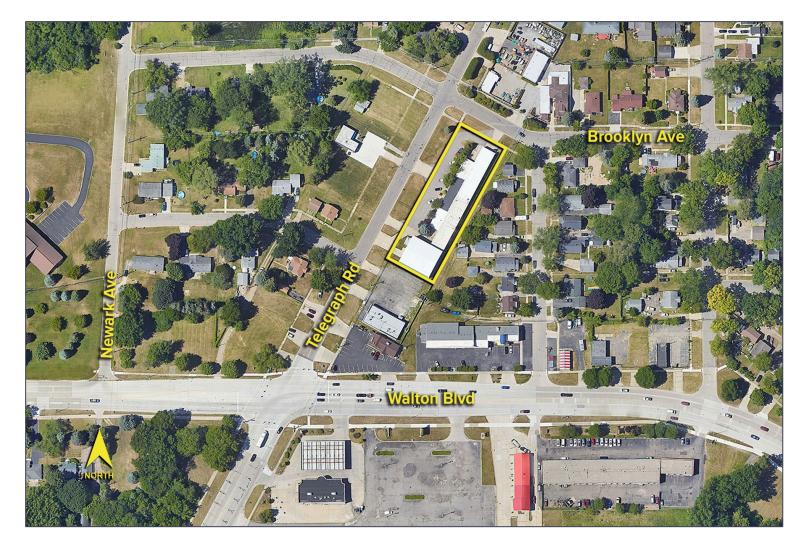

## 1556 – 1562 Telegraph Road - Pontiac, Michigan Industrial For Sale or Lease

For Lease – 6,461 SF For Sale – 15,367 SF

Aerial

For more information, please contact: **PAUL HOGE** (248) 948 0103 paulhoge@signatureassociates.com

KRIS PAWLOWSKI (248) 359 3801 kpawlowski@signatureassociates.com SIGNATURE ASSOCIATES

One Towne Square, Suite 1200 Southfield, MI 48076 www.signatureassociates.com