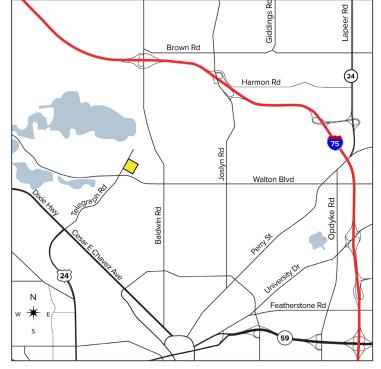

## 1556 – 1562 Telegraph Road - Pontiac, Michigan Industrial For Sale or Lease

For Lease – 6,461 SF For Sale – 15,367 SF

Aerial

For more information, please contact: **PAUL HOGE** (248) 948 0103 paulhoge@signatureassociates.com