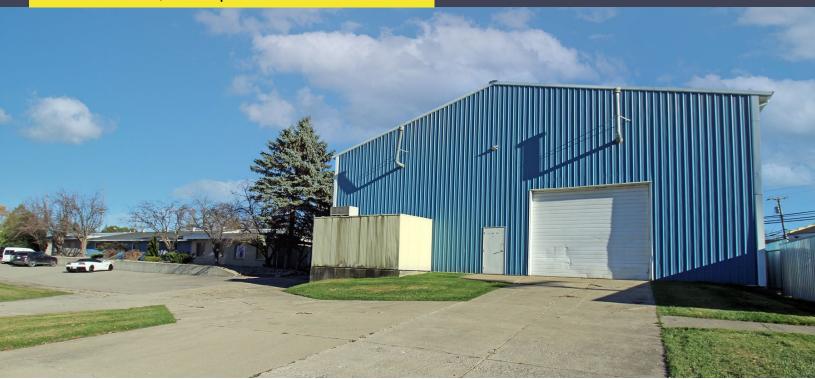

## 1556 – 1562 TELEGRAPH ROAD PONTIAC, MICHIGAN

INDUSTRIAL FOR SALE OR LEASE For Sale: 15,367 Square Feet For Lease: 6,461 Square Feet

### **PROPERTY FEATURES**

- 6,461 square feet available
- 648 square feet office
- 15,367 square foot building
- 12'-20' clear height
- Overhead doors: 12' x 14', 10' x 10'
- Racking can stay or be removed prior to occupancy
- Additional mezzanine area on top of racks
- Overhead door accesses the main warehouse
- The lower bay area has a 10' x 10' overhead door
- Lease Rate: \$6.50/sq. ft. NNN
- Sale Price: \$922,020 (\$60.00/sq. ft.)