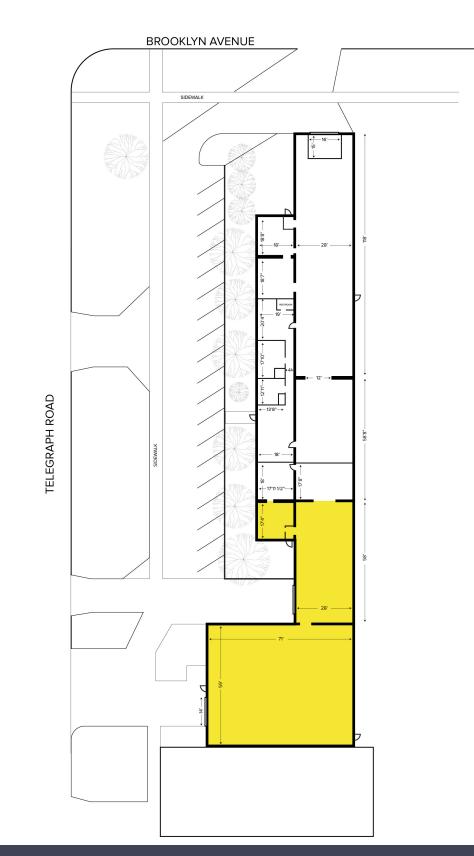

# 1556 – 1562 Telegraph Road - Pontiac, Michigan

### Industrial For Sale or Lease

Site Plan

For Lease – 6,461 SF For Sale – 15,367 SF

For more information, please contact: **PAUL HOGE** (248) 948 0103 paulhoge@signatureassociates.com

KRIS PAWLOWSKI (248) 359 3801 kpawlowski@signatureassociates.com SIGNATURE ASSOCIATES One Towne Square, Suite 1200 Southfield, MI 48076 www.signatureassociates.com

For Lease – 6,461 SF For Sale – 15,367 SF