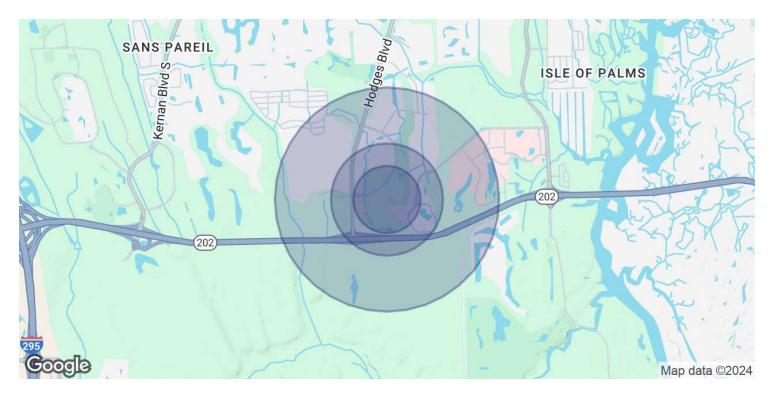

# WINDSOR PARK PROFESSIONAL CENTER OFFICE CONDO

2929 Plummer Cove Rd., Suite 2 Jacksonville, FL 32223

4745 Sutton Park Court, #504, Jacksonville, FL 32224

| POPULATION           | 0.3 MILES | 0.5 MILES | 1 MILE |
|----------------------|-----------|-----------|--------|
| Total Population     | 243       | 2,395     | 7,259  |
| Average Age          | 45        | 50        | 44     |
| Average Age (Male)   | 43        | 48        | 43     |
| Average Age (Female) | 47        | 51        | 46     |

| HOUSEHOLDS & INCOME | 0.3 MILES | 0.5 MILES | 1 MILE    |
|---------------------|-----------|-----------|-----------|
| Total Households    | 132       | 1,281     | 3,520     |
| # of Persons per HH | 1.8       | 1.9       | 2.1       |
| Average HH Income   | \$93,099  | \$104,094 | \$109,869 |
| Average House Value | \$394,451 | \$429,262 | \$422,898 |

Demographics data derived from AlphaMap