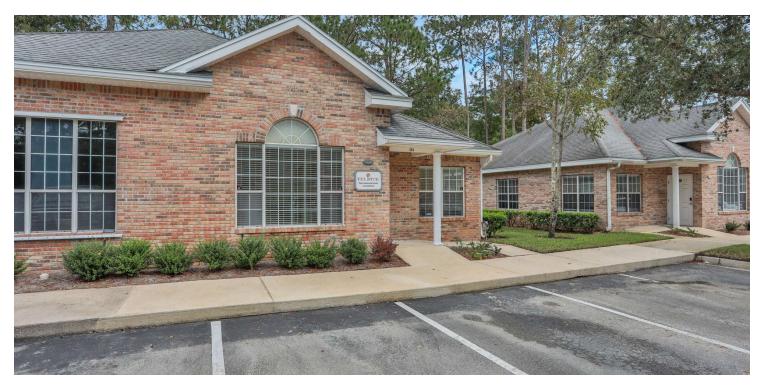

#### **PROPERTY OVERVIEW**

This end unit within Windsor Park Professional Center offers 1,096+/- SF of professional office space. The office has a nice reception area, four (4) private offices, one (1) ADA restroom, and a beautiful dedicated break room. There is also an abundance of storage space in the attic area. The back offices have nice views of Windsor Parke Golf Course.

### **PROPERTY HIGHLIGHTS**

- 1.096 +/- SF
- Excellent location off Hodges
- Well maintained office park
- Association fees \$415 per month

PRESENTED BY: