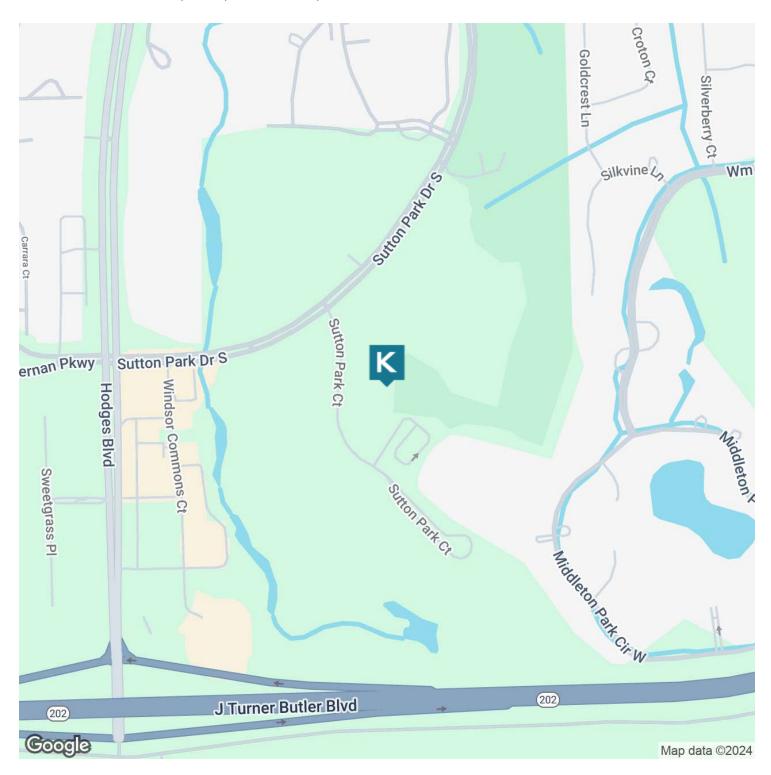

### WINDSOR PARK PROFESSIONAL CENTER OFFICE CONDO

2929 Plummer Cove Rd., Suite 2 Jacksonville, FL 32223

4745 Sutton Park Court, #504, Jacksonville, FL 32224

#### **PROPERTY OVERVIEW**

This end unit within Windsor Park Professional Center offers 1,096+/- SF of professional office space. The office has a nice reception area, four (4) private offices, one (1) ADA restroom, and a beautiful dedicated break room. There is also an abundance of storage space in the attic area. The back offices have nice views of Windsor Parke Golf Course.

This space is just minutes from the Beaches and less than two (2) miles from JTB (SR 2020), and perfect for an owner/user or investor. Association fees are /\$415 per month.

### **PROPERTY HIGHLIGHTS**

- 1.096 +/- SF
- Excellent location off Hodges
- Well maintained office park
- Association fees \$415 per month

PRESENTED BY: