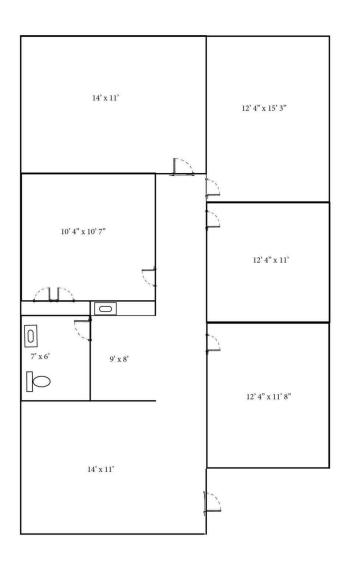

#### **PROPERTY OVERVIEW**

This end unit within Windsor Park Professional Center offers 1,096+/- SF of professional office space. The office has a nice reception area, four (4) private offices, one (1) ADA restroom, and a beautiful dedicated break room. There is also an abundance of storage space in the attic area. The back offices have nice views of Windsor Parke Golf Course.