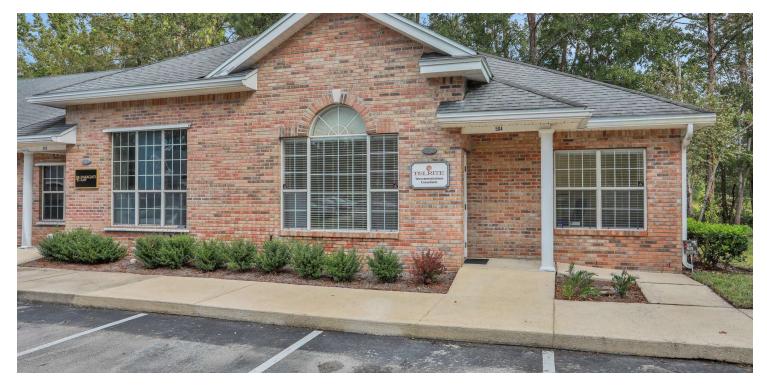

#### **PROPERTY OVERVIEW**

This end unit within Windsor Park Professional Center offers 1,096+/- SF of professional office space. The office has a nice reception area, four (4) private offices, one (1) ADA restroom, and a beautiful dedicated break room. There is also an abundance of storage space in the attic area. The back offices have nice views of Windsor Parke Golf Course.

### **PROPERTY HIGHLIGHTS**

- 1.096 +/- SF
- Excellent location off Hodges
- Well maintained office park
- Association fees \$415 per month

PRESENTED BY: