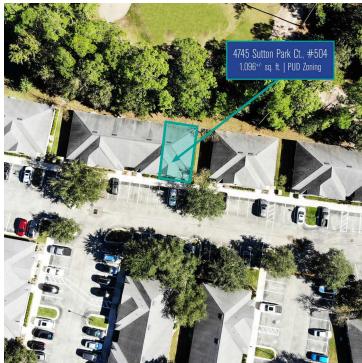

### WINDSOR PARK PROFESSIONAL CENTER OFFICE CONDO

2929 Plummer Cove Rd., Suite 2 Jacksonville, FL 32223

4745 Sutton Park Court, #504, Jacksonville, FL 32224

#### **OFFERING SUMMARY**

| Sale Price:      | \$399,000 |
|------------------|-----------|
| Building Size:   | 1,096 SF  |
| Number of Units: | 1         |
| Price / SF:      | \$364.05  |