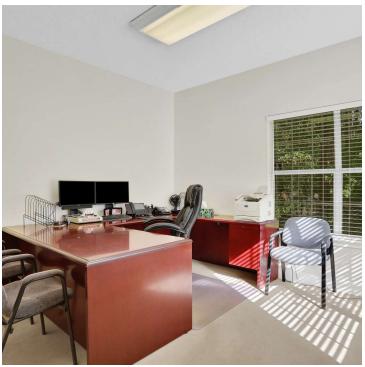

#### **PROPERTY OVERVIEW**

This end unit within Windsor Park Professional Center offers 1,096+/- SF of professional office space. The office has a nice reception area, four (4) private offices, one (1) ADA restroom, and a beautiful dedicated break room. There is also an abundance of storage space in the attic area. The back offices have nice views of Windsor Parke Golf Course.