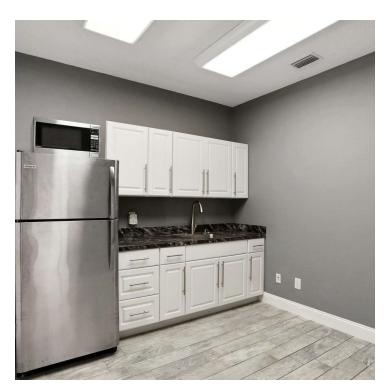

#### **PROPERTY OVERVIEW**

This end unit within Windsor Park Professional Center offers 1,096+/- SF of professional office space. The office has a nice reception area, four (4) private offices, one (1) ADA restroom, and a beautiful dedicated break room. There is also an abundance of storage space in the attic area. The back offices have nice views of Windsor Parke Golf Course.

### **PROPERTY HIGHLIGHTS**

- 1.096 +/- SF
- Excellent location off Hodges
- Well maintained office park
- Association fees \$415 per month

PRESENTED BY: