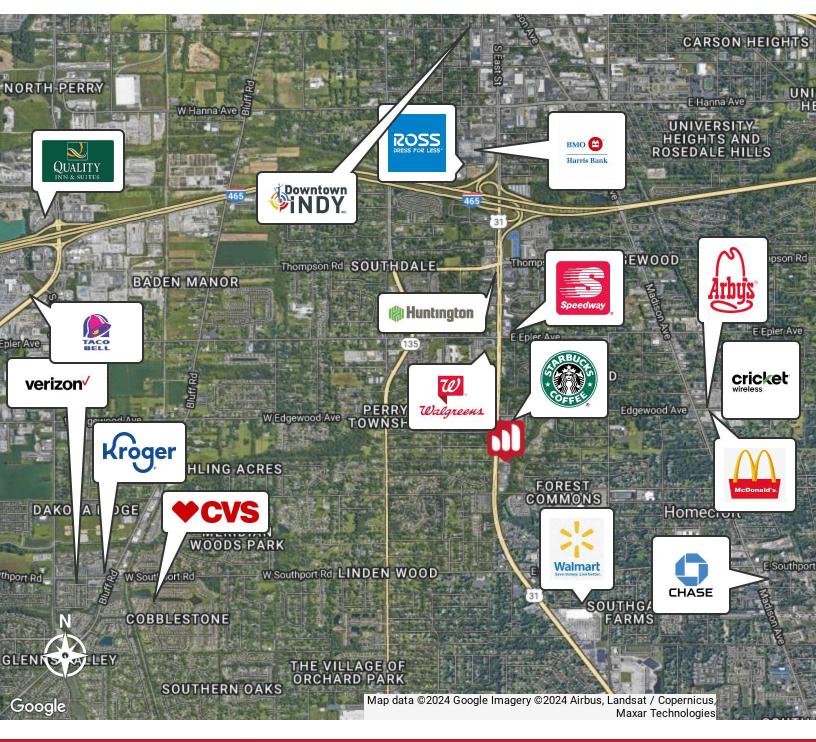

## FOR LEASE

BANTA TRAILS OFFICE PARK 6313 - 6439 S. East St. Indianapolis, IN 46227

BEECH GROVE MARS HILL NORTH PERRY 465 465 65 CARSON SQUARE 31 465 SUNSHINE PERR 1-65 / SOUTH EMERSON TOWNS LIGHTHOUSE Homecroft SOUTHERN LINDEN WOOD SOUTHGATE Southport DUNES (135) **GLENNS VALLEY** 31 SOUTH PERRY HILL VALLEY Coocle Map data ©2024 ESTATES

## LOCATION DESCRIPTION

Located on the Southside of Indy, directly off US-31 S between Edgewood Ave. & Southport Rd. Only six (6) miles from downtown Indianapolis. The area surrounding Banta Trails Office Park offers a vibrant and dynamic environment ideal for Office / Executive Suites tenants. Situated in a prime location, the property provides convenient access to a variety of local amenities, including dining options like Jockamo Upper Crust Pizza & Seasons 52, as well as popular retail destinations such as Greenwood Park Mall. With its strategic location & access to a diverse array of local attractions, this area is poised to offer an exceptional setting for businesses & professionals.