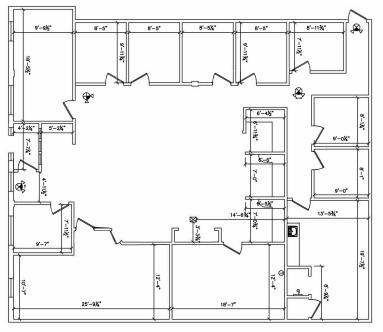

#### **AVAILABLE SPACES**

| SUITE                | TENANT    | SIZE (SF) | LEASE TYPE     | LEASE RATE    |
|----------------------|-----------|-----------|----------------|---------------|
| Building I - 6319A   | Available | 3,250 SF  | Modified Gross | \$16.00 SF/yr |
| Building I - 6321    | Available | 1,600 SF  | Modified Gross | \$16.00 SF/yr |
| Building I - 6323    | Available | 1,800 SF  | Modified Gross | \$16.00 SF/yr |
| Building I - 6335A   | Available | 1,225 SF  | Modified Gross | \$16.00 SF/yr |
| Building II - 6407A  | Available | 1,280 SF  | Modified Gross | \$16.00 SF/yr |
| Building III - 6409  | Available | 2,956 SF  | Modified Gross | \$16.00 SF/yr |
| Building II - 6411A  | Available | 3,463 SF  | Modified Gross | \$16.00 SF/yr |
| Building III - 6435B | Available | 2,368 SF  | Modified Gross | \$16.00 SF/yr |

## **BANTA TRAILS OFFICE PARK**

6313 - 6447 S. East St., Indianapolis, IN 46227

Suite 6319 A

Suite 6321

6313 - 6447 S. East St., Indianapolis, IN 46227

Suite 6323