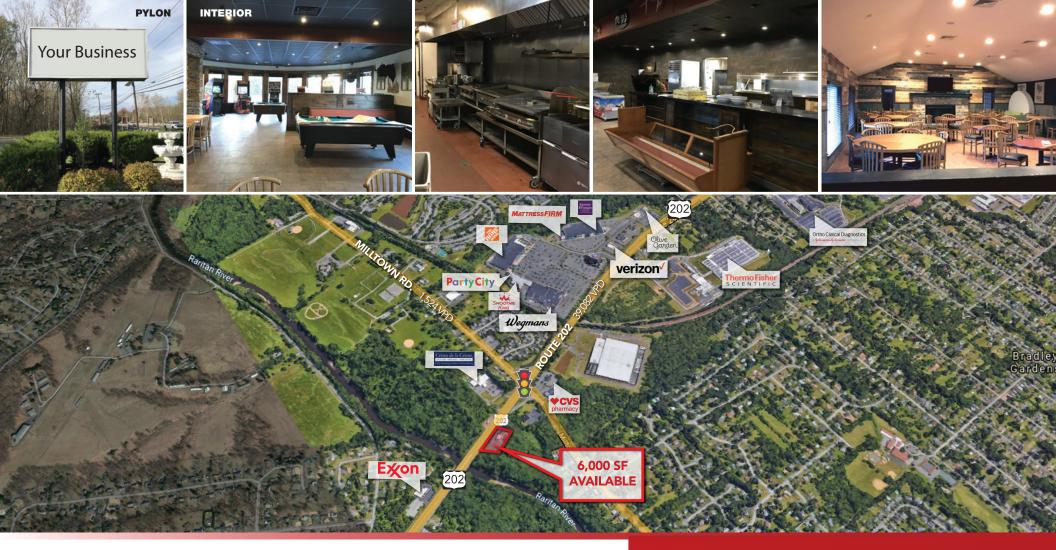

# SITE INFORMATION

- **NOTES:** Just 3 miles south from Somerville Circle
  - Easy access from I-287 and Route 22
  - 2 miles from Bridgewater Commons Mall (1,000,000 SF enclosed mall)

FFERY REALTY 116 Route 22 • North Plainfield, NJ 07060 • T: 908.668.9600 • F: 908.668.5225 • www.JefferyRealty.com All information is from sources deemed reliable and is submitted subject to errors, omissions, change of price, terms, prior sales and withdrawals.