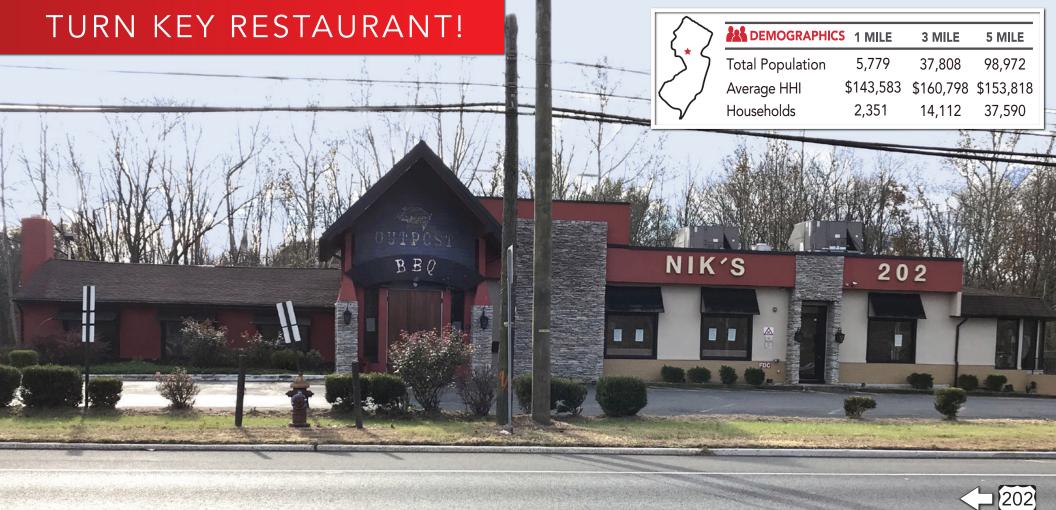

#### 793 ROUTE 202 BRIDGEWATER,NJ

**AVAILABLE: 6,000 SF BUILDING** TURNKEY RESTAURANT W/ OUTDOOR PATIO **ACREAGE:** 1.7 ACRES

**PRICE:** CALL FOR QUOTE **TAXES:** \$18414.81 **TRAFFIC: 39,082 VPD ON RT. 202 PARKING:** 35+ SPACES

# SITE INFORMATION

- **NOTES:** Just 3 miles south from Somerville Circle
  - Easy access from I-287 and Route 22
  - 2 miles from Bridgewater Commons Mall (1,000,000 SF enclosed mall)

FFERY REALTY 116 Route 22 • North Plainfield, NJ 07060 • T: 908.668.9600 • F: 908.668.5225 • www.JefferyRealty.com All information is from sources deemed reliable and is submitted subject to errors, omissions, change of price, terms, prior sales and withdrawals.