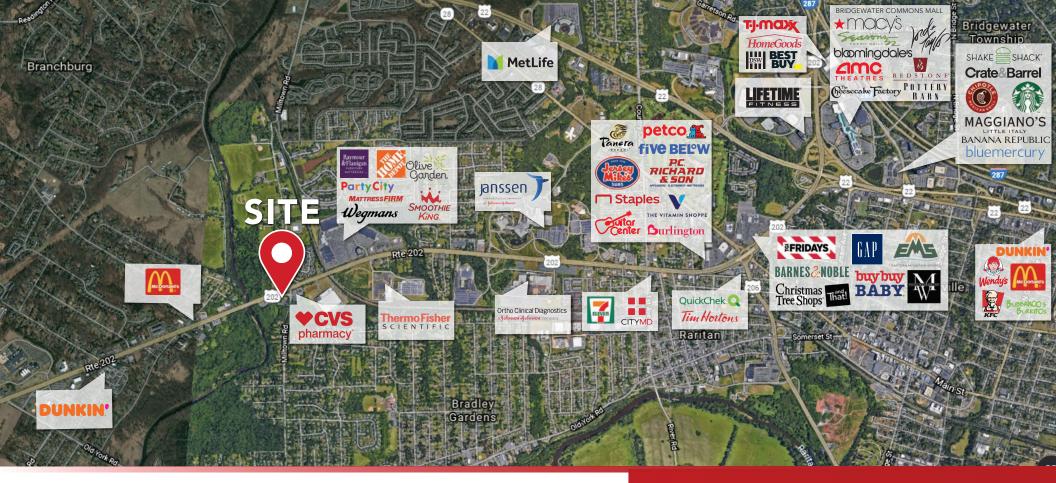

# MARKET AERIAL

**NEIGHBORING RETAILERS:** CVS, Home Depot, Raymour Flanigan, Smoothie King, Mattress Firm, Olive Garden, Dunkin, McDonalds 711, Char Steakhouse, Jersey Mike's, The Vitamin Shoppe, Burlington Coat Factory, PC Richard & Son, Staples, Guitar Center, Petco, Panera, Fridays, GAP, Eastern Mountain Sports, Buy Buy Baby, Men's Warehouse