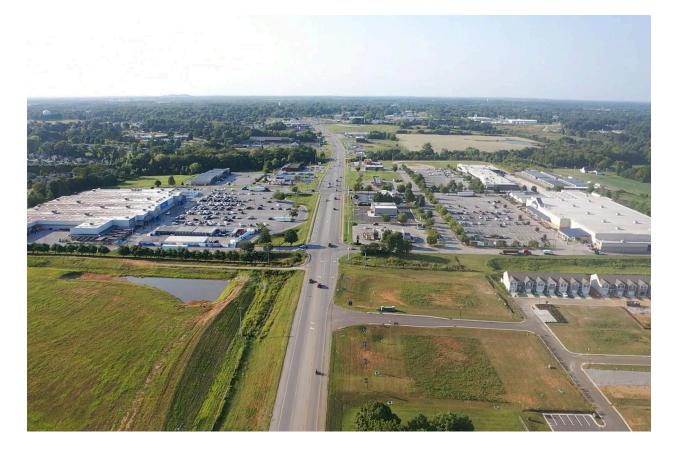

#### **Property Highlights:**

- **Exceptional Visibility**: Situated next to a thriving residential and multi-family development.
- Major Retail Proximity: Adjacent to top retailers Walmart and Lowe's.
- High Traffic: 15,000 vehicles pass by daily.
- Convenient Access: Just 2.5 miles from Interstate 65.

## 4. Proximity to Interstate

Don't miss out on this exceptional commercial opportunity!