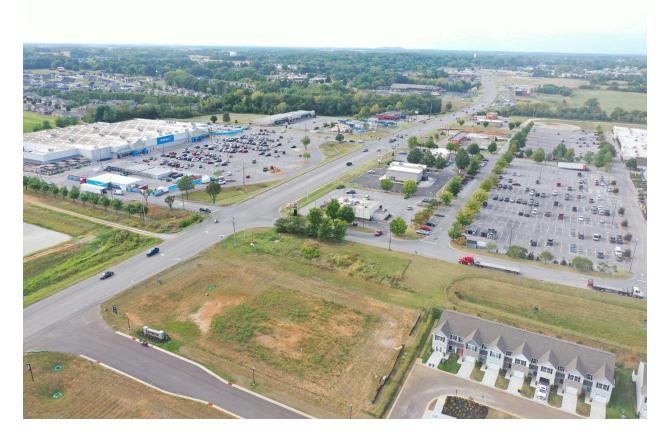

### FOR SALE: PRIME COMMERCIAL LOT

Location: 2020 Nashville Road, Franklin, KY

Size: 1.1364 Acres

#### **Property Highlights:**

- **Exceptional Visibility**: Situated next to a thriving residential and multi-family development.
- Major Retail Proximity: Adjacent to top retailers Walmart and Lowe's.
- High Traffic: 15,000 vehicles pass by daily.
- Convenient Access: Just 2.5 miles from Interstate 65.

#### **Opportunity Awaits!**

This prime commercial lot on 2020 Nashville Road offers an unparalleled chance to position your business in a high-growth area. With its strategic location and excellent visibility, this property is perfect for ventures looking to capitalize on heavy foot and vehicle traffic.

#### **Contact Us Today to Learn More!**

Steven Arndell

270-938-2281

**Commercial Real Estate Professional** 

Picture Inserts:

1. Aerial View of the Property