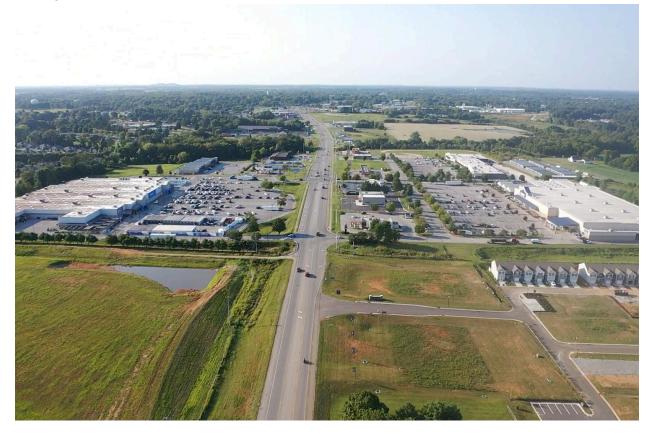

#### **Property Highlights:**

- **Exceptional Visibility**: Situated next to a thriving residential and multi-family development.
- Major Retail Proximity: Adjacent to top retailers Walmart and Lowe's.
- High Traffic: 15,000 vehicles pass by daily.
- Convenient Access: Just 2.5 miles from Interstate 65.

## 4. Proximity to Interstate

Don't miss out on this exceptional commercial opportunity!