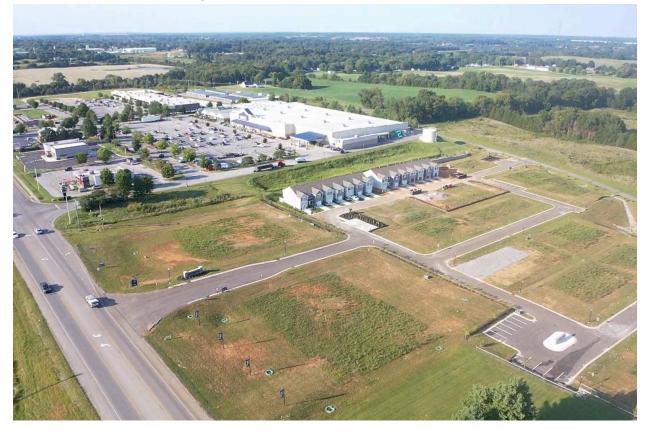

#### **Property Highlights:**

- **Exceptional Visibility**: Situated next to a thriving residential and multi-family development.
- Major Retail Proximity: Adjacent to top retailers Walmart and Lowe's.
- High Traffic: 15,000 vehicles pass by daily.
- Convenient Access: Just 2.5 miles from Interstate 65.

# 2. Nearby Retail Giants

3. Residential and Multi-Family Development