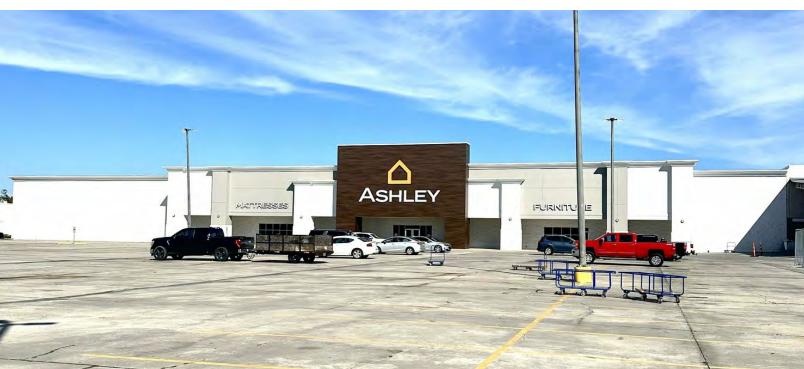

# FOR SUBLEASE 23' - DOCK-HIGH - 100% HVAC - SPRINKLERED - DISTRIBUTION SPACE 1620 MARTIN LUTHER KING BLVD., HOUMA, LA 70360

8,527 SF

#### **PROPERTY HIGHLIGHTS**

- 23' Dock-High 100% HVAC Sprinklered Distribution Space
- · Sublease Opportunity
- 8,527 SqFt Available for Sublease
- Two (2) Dock-High Doors, One (1) Grade-Level with Ramp
- 19' to Metal Ceiling Truss
- 23' 3" to Metal Roof Deck
- See Attached Floor Plan for Column Spacing
- Sprinklered