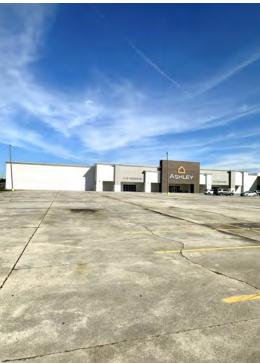

# FOR SUBLEASE 23' - DOCK-HIGH - 100% HVAC - SPRINKLERED - DISTRIBUTION SPACE 1620 MARTIN LUTHER KING BLVD., HOUMA, LA 70360

8,527 SF

#### **PROPERTY HIGHLIGHTS**

- 23' Dock-High 100% HVAC Sprinklered Distribution Space
- · Sublease Opportunity
- 8,527 SqFt Available for Sublease
- Two (2) Dock-High Doors, One (1) Grade-Level with Ramp
- 19' to Metal Ceiling Truss
- 23' 3" to Metal Roof Deck
- See Attached Floor Plan for Column Spacing
- Sprinklered