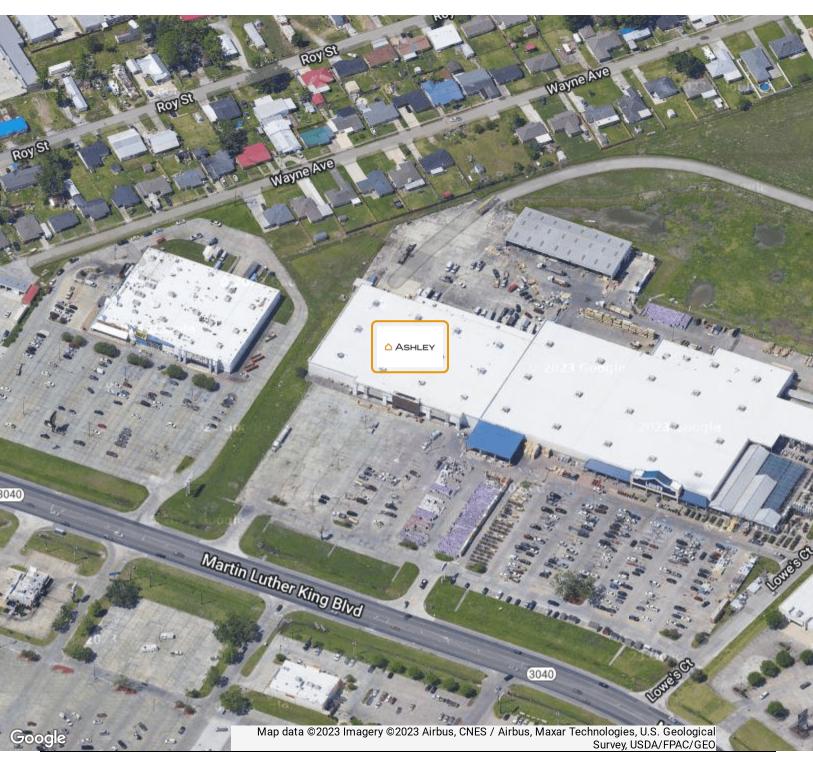

AERIAL OVERVIEW
23' - DOCK-HIGH - 100% HVAC - SPRINKLERED - DISTRIBUTION SPACE
1620 MARTIN LUTHER KING BLVD., HOUMA, LA 70360

8,527 SF