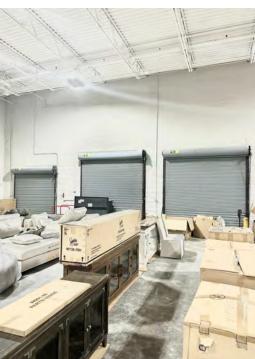

# FOR SUBLEASE 23' - DOCK-HIGH - 100% HVAC - SPRINKLERED - DISTRIBUTION SPACE 1620 MARTIN LUTHER KING BLVD., HOUMA, LA 70360

8,527 SF

#### **PROPERTY HIGHLIGHTS**

- 23' Dock-High 100% HVAC Sprinklered Distribution Space
- · Sublease Opportunity
- 8,527 SqFt Available for Sublease
- Two (2) Dock-High Doors, One (1) Grade-Level with Ramp
- 19' to Metal Ceiling Truss
- 23' 3" to Metal Roof Deck
- See Attached Floor Plan for Column Spacing
- Sprinklered