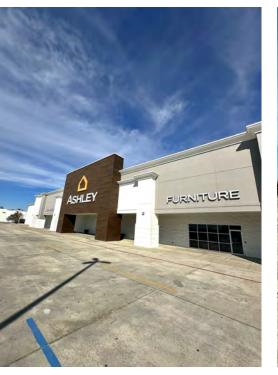

# FOR SUBLEASE 23' - DOCK-HIGH - 100% HVAC - SPRINKLERED - DISTRIBUTION SPACE 1620 MARTIN LUTHER KING BLVD., HOUMA, LA 70360

8,527 SF

#### **PROPERTY HIGHLIGHTS**

- 23' Dock-High 100% HVAC Sprinklered Distribution Space
- · Sublease Opportunity
- 8,527 SqFt Available for Sublease
- Two (2) Dock-High Doors, One (1) Grade-Level with Ramp
- 19' to Metal Ceiling Truss
- 23' 3" to Metal Roof Deck
- See Attached Floor Plan for Column Spacing
- Sprinklered