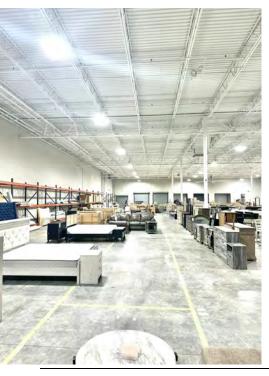

AERIAL OVERVIEW
23' - DOCK-HIGH - 100% HVAC - SPRINKLERED - DISTRIBUTION SPACE
1620 MARTIN LUTHER KING BLVD., HOUMA, LA 70360

8,527 SF

#### **PROPERTY HIGHLIGHTS**

- 23' Dock-High 100% HVAC Sprinklered Distribution Space
- · Sublease Opportunity
- 8,527 SqFt Available for Sublease
- Two (2) Dock-High Doors, One (1) Grade-Level with Ramp
- 19' to Metal Ceiling Truss
- 23' 3" to Metal Roof Deck
- See Attached Floor Plan for Column Spacing
- Sprinklered