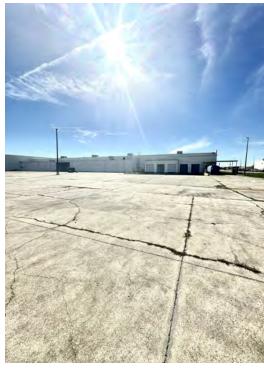

# FOR SUBLEASE 23' - DOCK-HIGH - 100% HVAC - SPRINKLERED - DISTRIBUTION SPACE 1620 MARTIN LUTHER KING BLVD., HOUMA, LA 70360

8,527 SF

#### **PROPERTY HIGHLIGHTS**

- 23' Dock-High 100% HVAC Sprinklered Distribution Space
- · Sublease Opportunity
- 8,527 SqFt Available for Sublease
- Two (2) Dock-High Doors, One (1) Grade-Level with Ramp
- 19' to Metal Ceiling Truss
- 23' 3" to Metal Roof Deck
- See Attached Floor Plan for Column Spacing
- Sprinklered