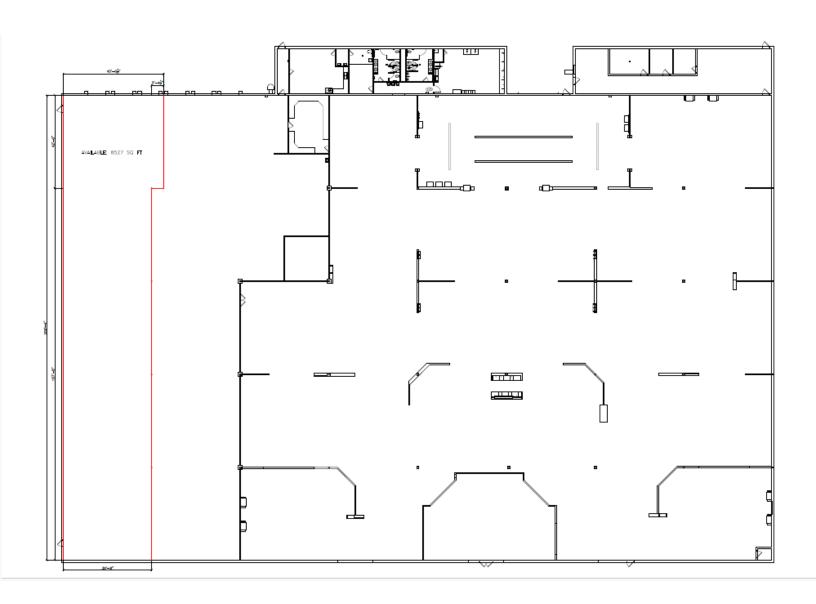

# FLOOR PLAN 23' - DOCK-HIGH - 100% HVAC - SPRINKLERED - DISTRIBUTION SPACE 1620 MARTIN LUTHER KING BLVD., HOUMA, LA 70360

8,527 SF