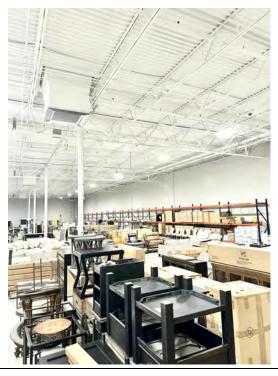

AERIAL OVERVIEW
23' - DOCK-HIGH - 100% HVAC - SPRINKLERED - DISTRIBUTION SPACE
1620 MARTIN LUTHER KING BLVD., HOUMA, LA 70360

8,527 SF

#### **PROPERTY HIGHLIGHTS**

- 23' Dock-High 100% HVAC Sprinklered Distribution Space
- · Sublease Opportunity
- 8,527 SqFt Available for Sublease
- Two (2) Dock-High Doors, One (1) Grade-Level with Ramp
- 19' to Metal Ceiling Truss
- 23' 3" to Metal Roof Deck
- See Attached Floor Plan for Column Spacing
- Sprinklered