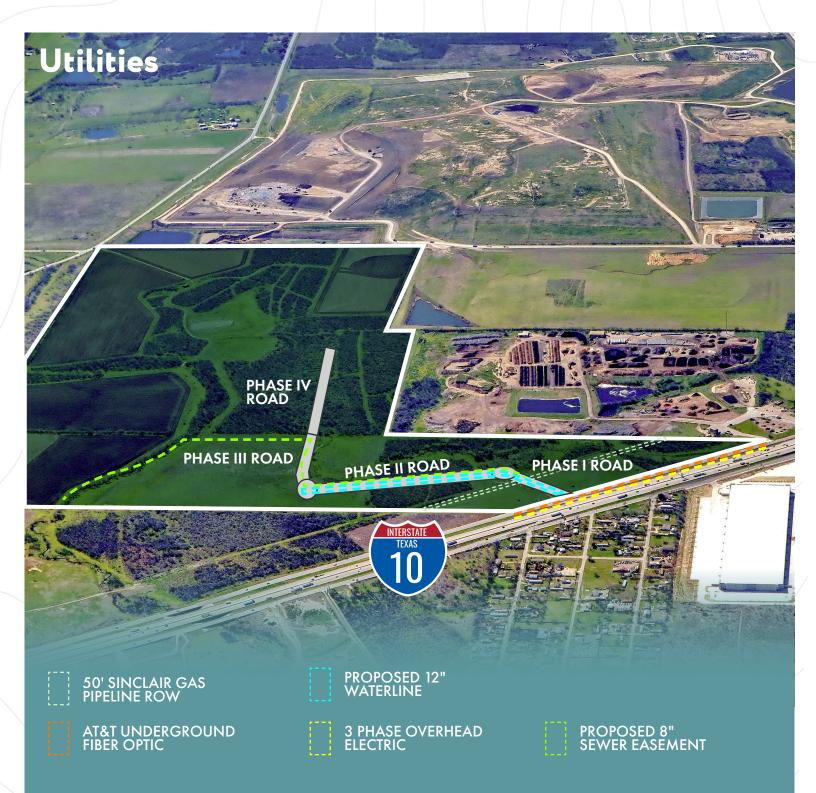

330 Acres For Sale, Lease, or Build-to-Suit

**10 East Industrial Park** is planned to be developed with fully entitled sites with all utilities. The site will include a new public road, built in up to four phases with water and sewer lines running along road. The proposed road is a four-lane road with turning access to accommodate large trucks.