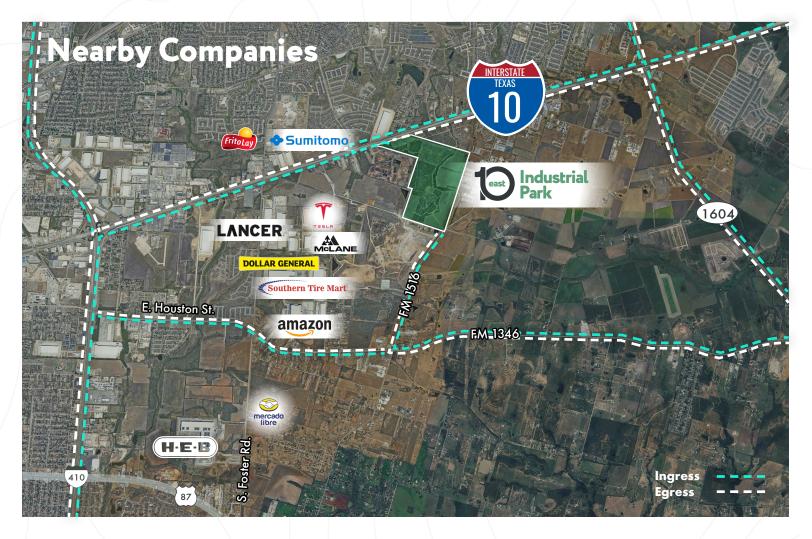

**10 East Industrial Park** is a 330 acre, masterplanned industrial park located along the Interstate 10 East corridor in San Antonio, Texas. The land is entirely zoned I-2, allowing for numerous industrial uses including manufacturing, light industrial, distribution, and industrial outside storage. Sites can be demised down to 4 acres and are available for sale, lease or build-to-suit. The site has nearly 2,000 feet of I-10 highway frontage seen by more than 60,000 vehicles per day. in one of San Antonio's most established industrial submarkets.

## **Drive Times**

I-10: Immediate Loop 1604: 6.5 Miles Loop 410: 6.7 Miles US-87: 7 Miles I-35: 14 Miles New Braunfels: 30 Miles San Marcos: 47 Miles Austin: 76 Miles Corpus Christi: 144 Miles Laredo: 162 Miles Houston: 186 Miles Ft. Worth / Dallas: 281 Miles