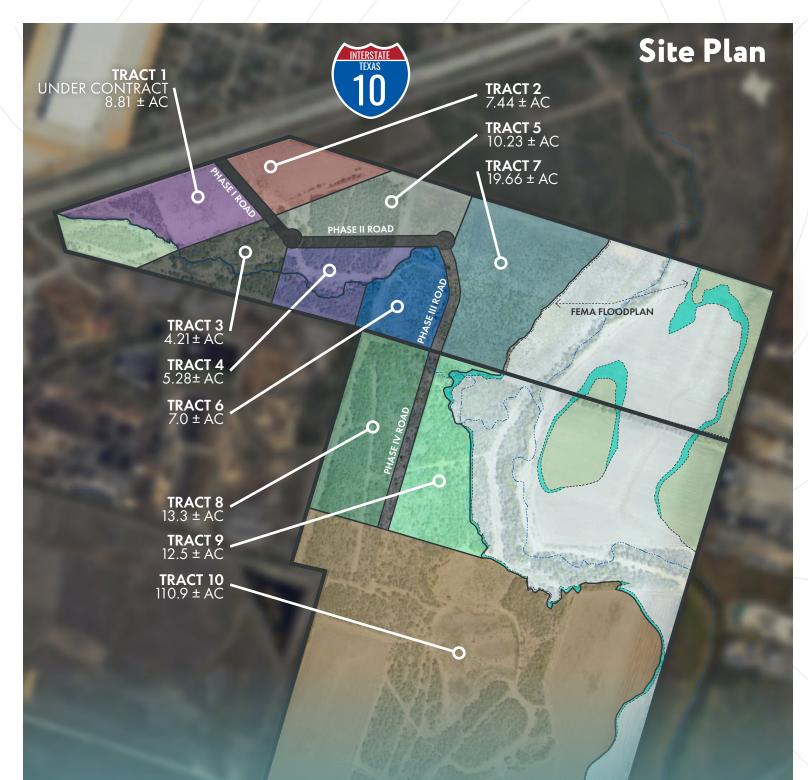

### Sites For Sale, Lease, or Build-to-Suit

- 4 acres to 330 gross acres
- I-2 Heavy Industrial Zoning
- To be fully entitled
- Direct access to Interstate 10
  - Over 1,900' of Interstate 10 frontage

Michael T. Kent | 210.298.8514 michael.kent@streamrealty.com **Kevin Cosgrove** | 210.298.8527 kevin.cosgrove@streamrealty.com Payton Rion | 210.298.8521 payton.rion@streamrealty.com

**10 East Industrial Park** is a 330 acre, masterplanned industrial park located along the Interstate 10 East corridor in San Antonio, Texas. The land is entirely zoned I-2, allowing for numerous industrial uses including manufacturing, light industrial, distribution, and industrial outside storage. Sites can be demised down to 4 acres and are available for sale, lease or build-to-suit. The site has nearly 2,000 feet of I-10 highway frontage seen by more than 60,000 vehicles per day. in one of San Antonio's most established industrial submarkets.

330 Acres For Sale, Lease, or Build-to-Suit

**10 East Industrial Park** is planned to be developed with fully entitled sites with all utilities. The site will include a new public road, built in up to four phases with water and sewer lines running along road. The proposed road is a four-lane road with turning access to accommodate large trucks.