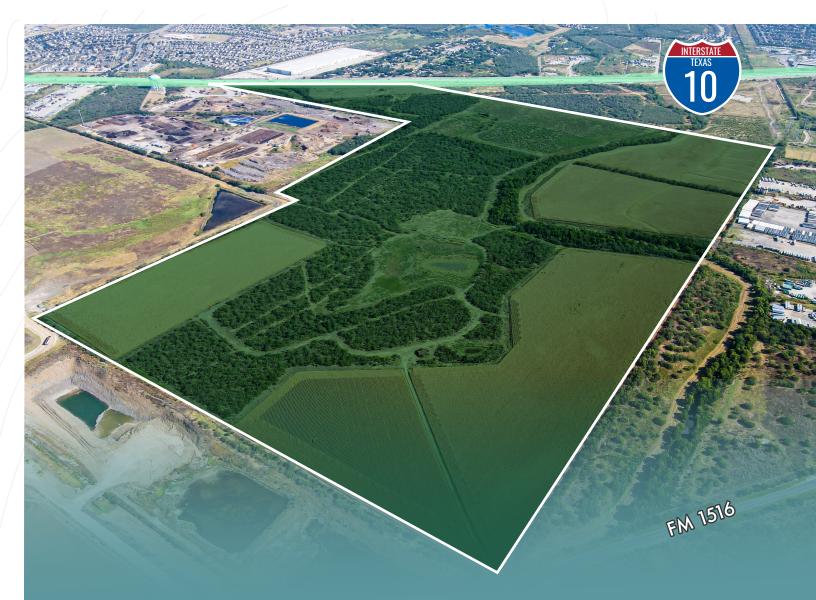

**10 East Industrial Park** is a 330 acre, masterplanned industrial park located along the Interstate 10 East corridor in San Antonio, Texas. The land is entirely zoned I-2, allowing for numerous industrial uses including manufacturing, light industrial, distribution, and industrial outside storage. Sites can be demised down to 4 acres and are available for sale, lease or build-to-suit. The site has nearly 2,000 feet of I-10 highway frontage seen by more than 60,000 vehicles per day. in one of San Antonio's most established industrial submarkets.

330 Acres For Sale, Lease, or Build-to-Suit

**10 East Industrial Park** is planned to be developed with fully entitled sites with all utilities. The site will include a new public road, built in up to four phases with water and sewer lines running along road. The proposed road is a four-lane road with turning access to accommodate large trucks.