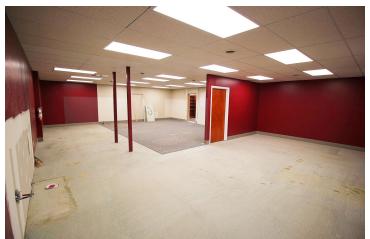

## Suite 4

### SUITE TENANT SIZE (SF) LEASE TYPE LEASE RATE DESCRIPTION

| Suite 4   | Available | 1,243 SF | Gross | \$11.00 SF/yr | Needs completion, open space, office/library in back, half bath roughed in.   |
|-----------|-----------|----------|-------|---------------|-------------------------------------------------------------------------------|
| Suite 9B  | Available | 672 SF   | Gross | \$11.00 SF/yr | Connects with 9A via hall doorway, 2 offices, common/printer area, half bath. |
| Suite 302 | Available | 1,470 SF | Gross | \$13.95 SF/yr | Reception area, conference room, 3 offices, kitchenette, half bath            |