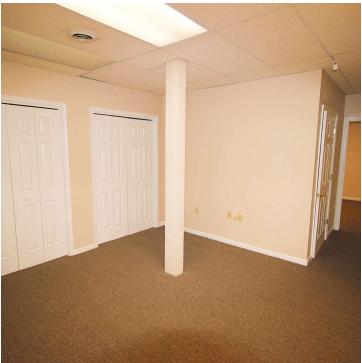

## Suite 4

### SUITE TENANT SIZE (SF) LEASE TYPE LEASE RATE DESCRIPTION

| Suite 4   | Available | 1,243 SF | Gross | \$11.00 SF/yr | Needs completion, open space, office/library in back, half bath roughed in.   |
|-----------|-----------|----------|-------|---------------|-------------------------------------------------------------------------------|
| Suite 9B  | Available | 672 SF   | Gross | \$11.00 SF/yr | Connects with 9A via hall doorway, 2 offices, common/printer area, half bath. |
| Suite 302 | Available | 1,470 SF | Gross | \$13.95 SF/yr | Reception area, conference room, 3 offices, kitchenette, half bath            |