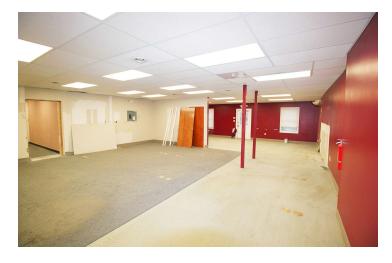

## Suite 4

### SUITE TENANT SIZE (SF) LEASE TYPE LEASE RATE DESCRIPTION

| Suite 4   | Available | 1,243 SF | Gross | \$11.00 SF/yr | Needs completion, open space, office/library in back, half bath roughed in.   |
|-----------|-----------|----------|-------|---------------|-------------------------------------------------------------------------------|
| Suite 9B  | Available | 672 SF   | Gross | \$11.00 SF/yr | Connects with 9A via hall doorway, 2 offices, common/printer area, half bath. |
| Suite 302 | Available | 1,470 SF | Gross | \$13.95 SF/yr | Reception area, conference room, 3 offices, kitchenette, half bath            |