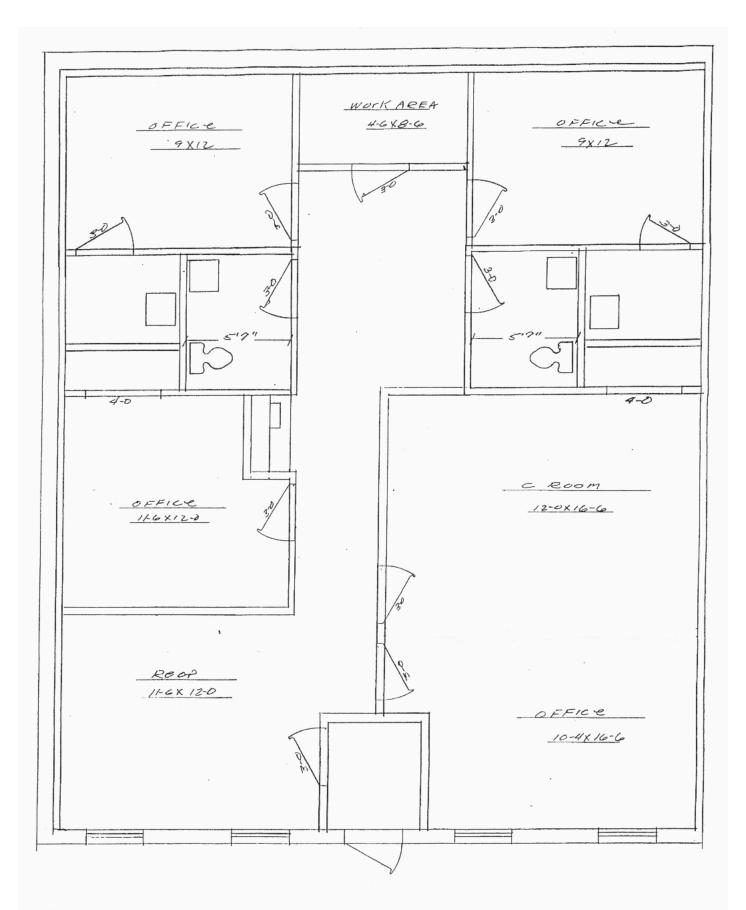

## Suites 9B

### For More Information:

Chase Hoover

540.480.1449

9B

Suite #9B Located in Building #1 Greenbrier Office Park 1600 N. Coalter Street Staunton, VA

Exhibit B - Sketch

1600 N Coalter St, Staunton, VA 24401