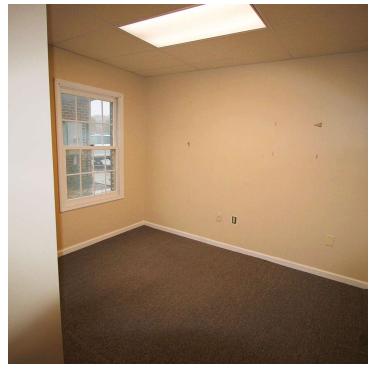

## Suite 4

### SUITE TENANT SIZE (SF) LEASE TYPE LEASE RATE DESCRIPTION

| Suite 4   | Available | 1,243 SF | Gross | \$11.00 SF/yr | Needs completion, open space, office/library in back, half bath roughed in.   |
|-----------|-----------|----------|-------|---------------|-------------------------------------------------------------------------------|
| Suite 9B  | Available | 672 SF   | Gross | \$11.00 SF/yr | Connects with 9A via hall doorway, 2 offices, common/printer area, half bath. |
| Suite 302 | Available | 1,470 SF | Gross | \$13.95 SF/yr | Reception area, conference room, 3 offices, kitchenette, half bath            |