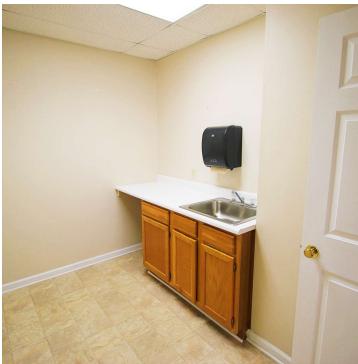

### SUITE TENANT SIZE (SF) LEASE TYPE LEASE RATE DESCRIPTION

| Suite 4   | Available | 1,243 SF | Gross | \$11.00 SF/yr | Needs completion, open space, office/library in back, half bath roughed in.   |
|-----------|-----------|----------|-------|---------------|-------------------------------------------------------------------------------|
| Suite 9B  | Available | 672 SF   | Gross | \$11.00 SF/yr | Connects with 9A via hall doorway, 2 offices, common/printer area, half bath. |
| Suite 302 | Available | 1,470 SF | Gross | \$13.95 SF/yr | Reception area, conference room, 3 offices, kitchenette, half bath            |