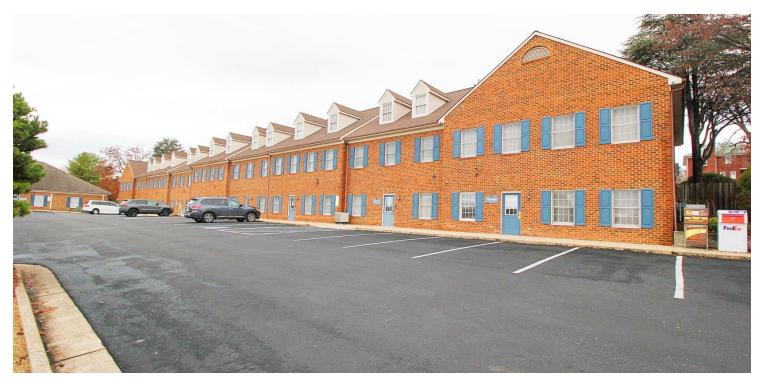

#### PROPERTY OVERVIEW

Affordable office space in the City of Staunton now available in Greenbrier Office Park. Dedicated entrance and mailbox. Great location near Staunton High School, less than 5 minutes to downtown. Water, sewer, heat, and exterior maintenance included. Tenant responsible for electric and internet. Move-in ready, call or text to set up a showing today!

## **OFFERING SUMMARY**

Available SF: 3 Units Available

Lease Rate: \$11.00 - 13.95 SF/yr

(Gross)

Building Size: 22,512 SF

Zoning: P1

Utilities: Public Water

Public Sewer