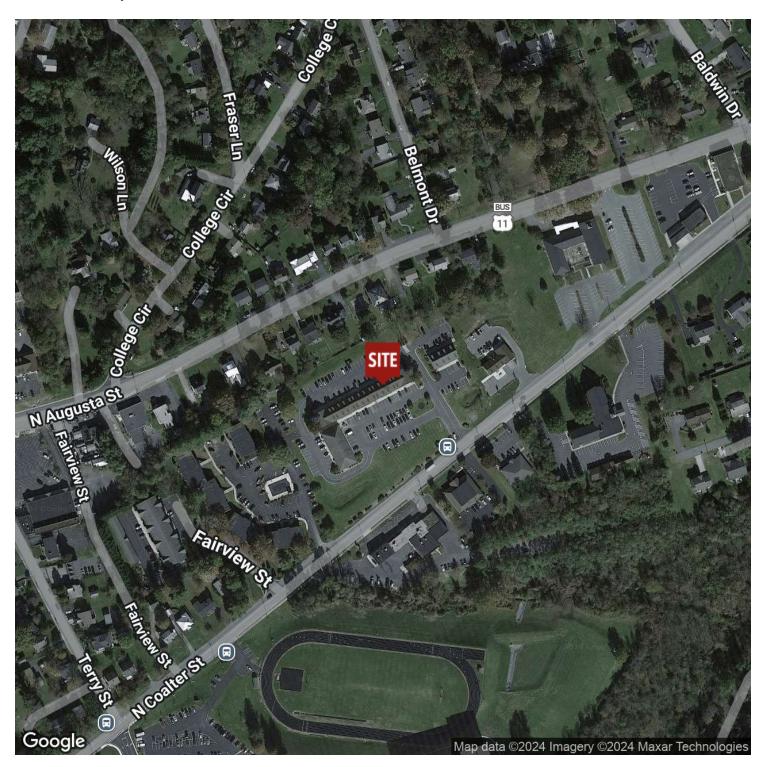

way, 2 offices, common/printer area, half bath. |
| Suite 302 | Available | 1,470 SF | Gross | \$13.95 SF/yr | Reception area, conference room, 3 offices, kitchenette, half bath            |

For More Information:

Chase Hoover

540.480.1449



1600 N Coalter St, Staunton, VA 24401

## Suite 4













#### For More Information:

Chase Hoover

540.480.1449





1600 N Coalter St, Staunton, VA 24401

## Suites 9B









### For More Information:

Chase Hoover

540.480.1449





9B

Suite #9B Located in Building #1 Greenbrier Office Park 1600 N. Coalter Street Staunton, VA

Exhibit B - Sketch

1600 N Coalter St, Staunton, VA 24401

## Suite 302

















#### For More Information:

Chase Hoover

540.480.1449





#302

1600 N Coalter St, Staunton, VA 24401

## **Location Map**



For More Information:

Chase Hoover

540.480.1449