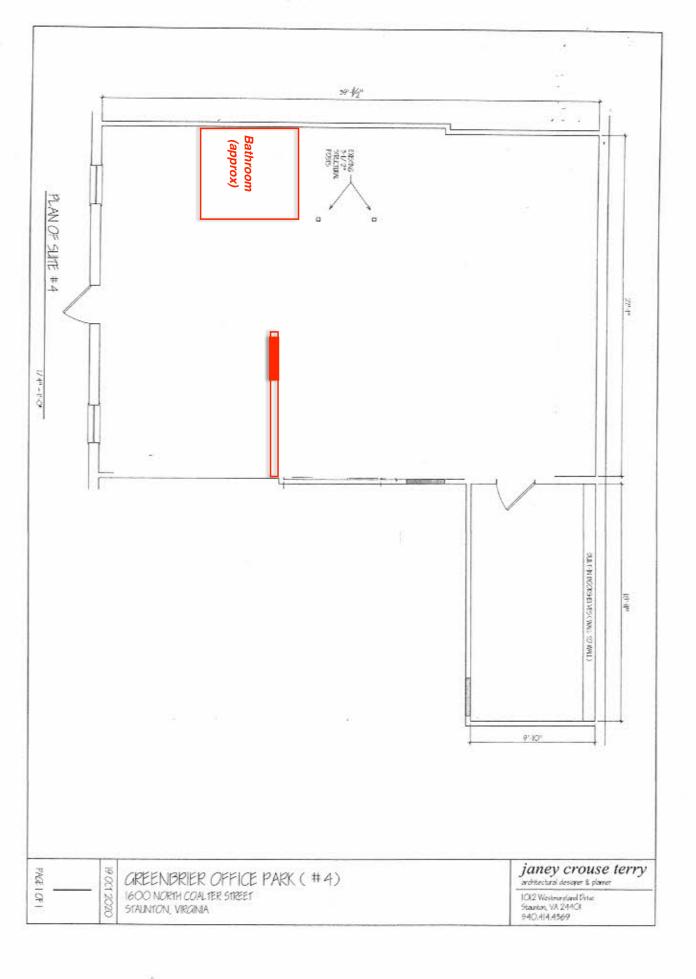

## Suite 4

### SUITE TENANT SIZE (SF) LEASE TYPE LEASE RATE DESCRIPTION

| Suite 4   | Available | 1,243 SF | Gross | \$11.00 SF/yr | Needs completion, open space, office/library in back, half bath roughed in.   |
|-----------|-----------|----------|-------|---------------|-------------------------------------------------------------------------------|
| Suite 9B  | Available | 672 SF   | Gross | \$11.00 SF/yr | Connects with 9A via hall doorway, 2 offices, common/printer area, half bath. |
| Suite 302 | Available | 1,470 SF | Gross | \$13.95 SF/yr | Reception area, conference room, 3 offices, kitchenette, half bath            |