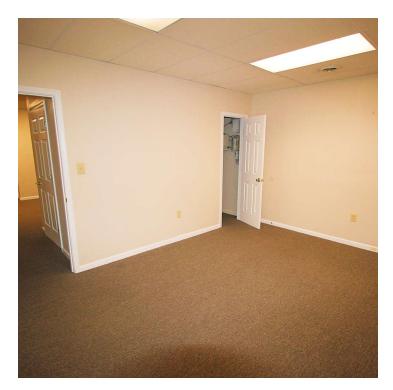

## Suite 4

### SUITE TENANT SIZE (SF) LEASE TYPE LEASE RATE DESCRIPTION

| Suite 4   | Available | 1,243 SF | Gross | \$11.00 SF/yr | Needs completion, open space, office/library in back, half bath roughed in.   |
|-----------|-----------|----------|-------|---------------|-------------------------------------------------------------------------------|
| Suite 9B  | Available | 672 SF   | Gross | \$11.00 SF/yr | Connects with 9A via hall doorway, 2 offices, common/printer area, half bath. |
| Suite 302 | Available | 1,470 SF | Gross | \$13.95 SF/yr | Reception area, conference room, 3 offices, kitchenette, half bath            |