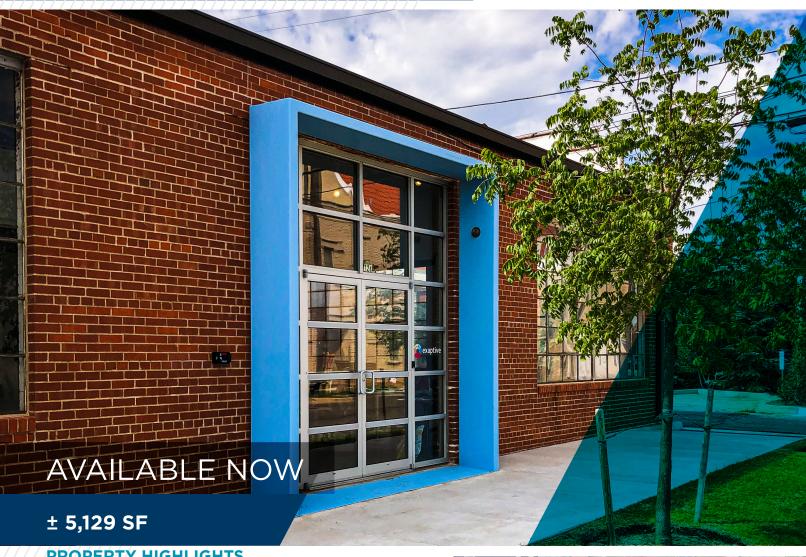

## FOR LEASE 124 NW 12TH STREET OKLAHOMA CITY, OK 73103

## PROPERTY HIGHLIGHTS

Office space for lease located in Automobile Alley off of NW 12th and Broadway Avenue north of downtown Oklahoma City.

Total Space Available: ± 5,129 SF Lease Rate: \$21.00 NNN

On-site parking at no charge, (9) private offices, conference room, collaborate work area, open break area, natural lighting