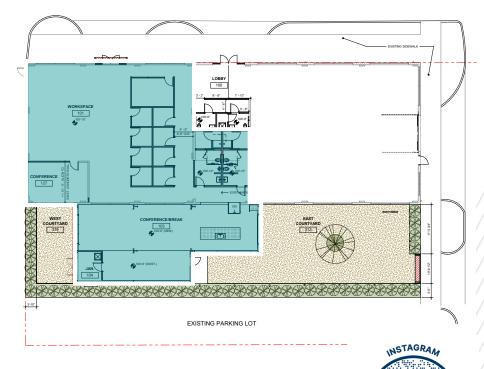

## PROPERTY HIGHLIGHTS

Office space for lease located in Automobile Alley off of NW 12th and Broadway Avenue north of downtown Oklahoma City.

Total Space Available: ± 5,129 SF Lease Rate: \$21.00 NNN

On-site parking at no charge, (9) private offices, conference room, collaborate work area, open break area, natural lighting