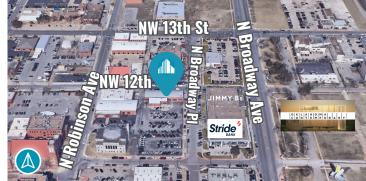

## FOR LEASE 124 NW 12TH STREET OKLAHOMA CITY, OK 73103

## PROPERTY HIGHLIGHTS

Office space for lease located in Automobile Alley off of NW 12th and Broadway Avenue north of downtown Oklahoma City.

Total Space Available: ± 5,129 SF Lease Rate: \$21.00 NNN

On-site parking at no charge, (9) private offices, conference room, collaborate work area, open break area, natural lighting