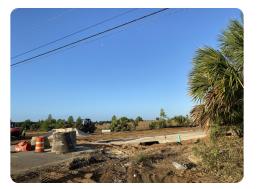

## **PROPERTY SUMMARY**

This 10.19-acre commercial ground lease property offers 1,000+ sq. feet of road frontage on US-27 South. This property is in a prime location for businesses seeking high-high-traffic visibility. Surrounded by commercial businesses such as retail centers, gas stations, pharmacies, and restaurants, the flat terrain of the property offers great accessibility and ample space for parking, landscaping, and outdoor areas.

Zoned for commercial use, businesses have the flexibility to design and construct a commercial space with access to all major utilities including water, electricity, gas, and sewer. With excellent signage opportunities and easy access to major highways, customers can easily find the property. The property is well-suited for car dealerships, outdoor entertainment venues, retail, restaurant, hospitality, storage, offices, pharmacy, medical, and others looking to establish a presence in South Lake County.