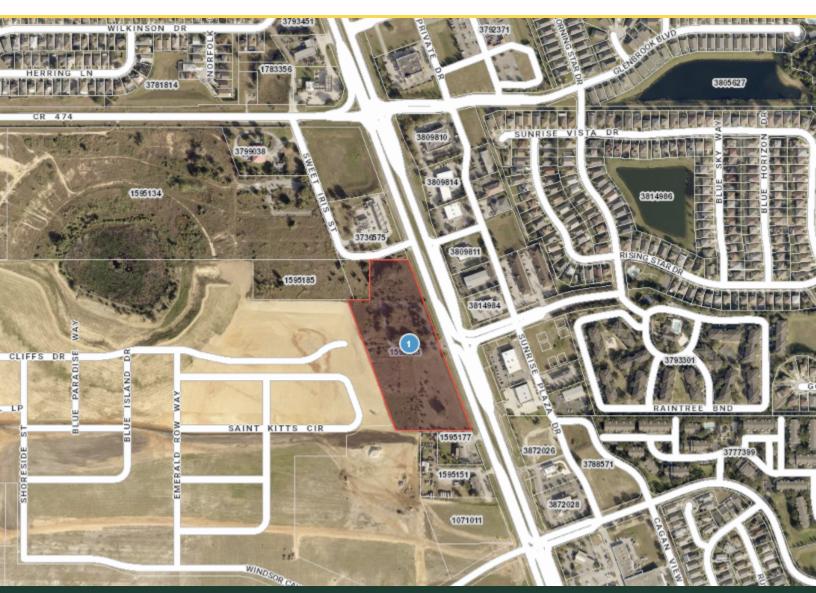

## **PROPERTY SUMMARY**

This 10.19-acre commercial ground lease property offers 1,000+ sq. feet of road frontage on US-27 South. This property is in a prime location for businesses seeking high-high-traffic visibility. Surrounded by commercial businesses such as retail centers, gas stations, pharmacies, and restaurants, the flat terrain of the property offers great accessibility and ample space for parking, landscaping, and outdoor areas.

Zoned for commercial use, businesses have the flexibility to design and construct a commercial space with access to all major utilities including water, electricity, gas, and sewer. With excellent signage opportunities and easy access to major highways, customers can easily find the property. The property is well-suited for car dealerships, outdoor entertainment venues, retail, restaurant, hospitality, storage, offices, pharmacy, medical, and others looking to establish a presence in South Lake County.

#### ADDRESS

1403 US Highwway 27 Clermont, FL 34714

## **PROPERTY HIGHLIGHTS**

- Flexible leasing options for businesses looking for a long-term presence in a prime location.
- Situated in an area with a high density of residential homes providing a large customer base for businesses looking to establish a presence in this prime location.
- Surrounded by other commercial businesses, including retail centers, hotels, pharmacies, gas stations, and restaurants.
- High visibility and accessibility to major highways and transportation routes on the busy US-27 and US-192 commercial corridor.
- Close proximity to major tourist attractions and theme parks for potential customer traffic.
- Zoned for commercial use, providing businesses with flexibility to design and construct their ideal commercial space.
- Flat terrain ideal for development with ample space for parking, landscaping, and outdoor areas
- Access to all major utilities