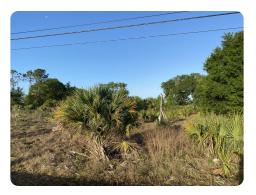

## **PROPERTY SUMMARY**

This 10.19-acre commercial ground lease property offers 1,000+ sq. feet of road frontage on US-27 South. This property is in a prime location for businesses seeking high-high-traffic visibility. Surrounded by commercial businesses such as retail centers, gas stations, pharmacies, and restaurants, the flat terrain of the property offers great accessibility and ample space for parking, landscaping, and outdoor areas.

## **ACREAGE BREAKDOWN**

10.19 Acres of Vacant Commercial Land