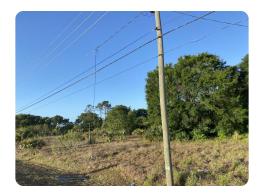

## **PROPERTY SUMMARY**

This 10.19-acre commercial ground lease property offers 1,000+ sq. feet of road frontage on US-27 South. This property is in a prime location for businesses seeking high-high-traffic visibility. Surrounded by commercial businesses such as retail centers, gas stations, pharmacies, and restaurants, the flat terrain of the property offers great accessibility and ample space for parking, landscaping, and outdoor areas.

Zoned for commercial use, businesses have the flexibility to design and construct a commercial space with access to all major utilities including water, electricity, gas, and sewer. With excellent signage opportunities and easy access to major highways, customers can easily find the property. The property is well-suited for car dealerships, outdoor entertainment venues, retail, restaurant, hospitality, storage, offices, pharmacy, medical, and others looking to establish a presence in South Lake County.

## **PROPERTY HIGHLIGHTS**

- Flexible leasing options for businesses looking for a long-term presence in a prime location.
- Situated in an area with a high density of residential homes providing a large customer base for businesses looking to establish a presence in this prime location.
- Surrounded by other commercial businesses, including retail centers, hotels, pharmacies, gas stations, and restaurants.
- High visibility and accessibility to major highways and transportation routes on the busy US-27 and US-192 commercial corridor.
- Close proximity to major tourist attractions and theme parks for potential customer traffic.
- Zoned for commercial use, providing businesses with flexibility to design and construct their ideal commercial space.
- Flat terrain ideal for development with ample space for parking, landscaping, and outdoor areas
- Access to all major utilities