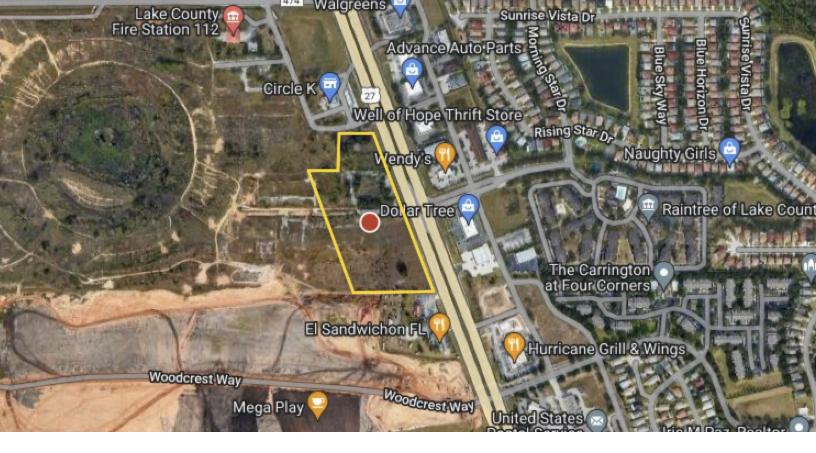

## **PROPERTY SUMMARY**

This 10.19-acre commercial ground lease property offers 1,000+ sq. feet of road frontage on US-27 South. This property is in a prime location for businesses seeking high-high-traffic visibility. Surrounded by commercial businesses such as retail centers, gas stations, pharmacies, and restaurants, the flat terrain of the property offers great accessibility and ample space for parking, landscaping, and outdoor areas.

Zoned for commercial use, businesses have the flexibility to design and construct a commercial space with access to all major utilities including water, electricity, gas, and sewer. With excellent signage opportunities and easy access to major highways, customers can easily find the property. The property is well-suited for car dealerships, outdoor entertainment venues, retail, restaurant, hospitality, storage, offices, pharmacy, medical, and others looking to establish a presence in South Lake County.

## **PROPERTY HIGHLIGHTS**

- Flexible leasing options for businesses looking for a long-term presence in a prime location.
- Situated in an area with a high density of residential homes providing a large customer base for businesses looking to establish a presence in this prime location.
- Surrounded by other commercial businesses, including retail centers, hotels, pharmacies, gas stations, and restaurants.
- High visibility and accessibility to major highways and transportation routes on the busy US-27 and US-192 commercial corridor.
- Close proximity to major tourist attractions and theme parks for potential customer traffic.
- Zoned for commercial use, providing businesses with flexibility to design and construct their ideal commercial space.
- Flat terrain ideal for development with ample space for parking, landscaping, and outdoor areas
- Access to all major utilities