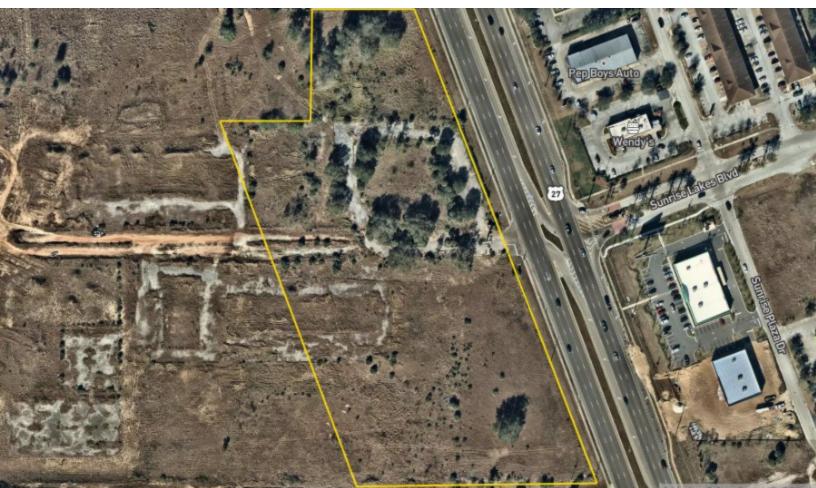

## **PROPERTY SUMMARY**

This 10.19-acre commercial ground lease property offers 1,000+ sq. feet of road frontage on US-27 South. This property is in a prime location for businesses seeking high-high-traffic visibility. Surrounded by commercial businesses such as retail centers, gas stations, pharmacies, and restaurants, the flat terrain of the property offers great accessibility and ample space for parking, landscaping, and outdoor areas.

Zoned for commercial use, businesses have the flexibility to design and construct a commercial space with access to all major utilities including water, electricity, gas, and sewer. With excellent signage opportunities and easy access to major highways, customers can easily find the property. The property is well-suited for car dealerships, outdoor entertainment venues, retail, restaurant, hospitality, storage, offices, pharmacy, medical, and others looking to establish a presence in South Lake County.

## **PROPERTY HIGHLIGHTS**

- Flexible leasing options for businesses looking for a long-term presence in a prime location.
- Situated in an area with a high density of residential homes providing a large customer base for businesses looking to establish a presence in this prime location.
- Surrounded by other commercial businesses, including retail centers, hotels, pharmacies, gas stations, and restaurants.
- High visibility and accessibility to major highways and transportation routes on the busy US-27 and US-192 commercial corridor.
- Close proximity to major tourist attractions and theme parks for potential customer traffic.
- Zoned for commercial use, providing businesses with flexibility to design and construct their ideal commercial space.
- Flat terrain ideal for development with ample space for parking, landscaping, and outdoor areas
- Access to all major utilities