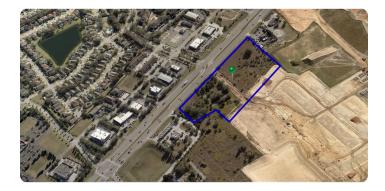

## **PROPERTY SUMMARY**

This 10.19-acre commercial ground lease property offers 1,000+ sq. feet of road frontage on US-27 South. This property is in a prime location for businesses seeking high-high-traffic visibility. Surrounded by commercial businesses such as retail centers, gas stations, pharmacies, and restaurants, the flat terrain of the property offers great accessibility and ample space for parking, landscaping, and outdoor areas.

#### ADDRESS

1403 US Highwway 27 Clermont, FL 34714

## **ACREAGE BREAKDOWN**

10.19 Acres of Vacant Commercial Land

## **PROPERTY HIGHLIGHTS**

- Flexible leasing options for businesses looking for a long-term presence in a prime location.
- Situated in an area with a high density of residential homes providing a large customer base for businesses looking to establish a presence in this prime location.
- Surrounded by other commercial businesses, including retail centers, hotels, pharmacies, gas stations, and restaurants.
- High visibility and accessibility to major highways and transportation routes on the busy US-27 and US-192 commercial corridor.
- Close proximity to major tourist attractions and theme parks for potential customer traffic.
- Zoned for commercial use, providing businesses with flexibility to design and construct their ideal commercial space.
- Flat terrain ideal for development with ample space for parking, landscaping, and outdoor areas
- Access to all major utilities