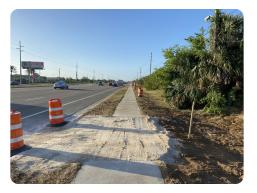

## **PROPERTY SUMMARY**

This 10.19-acre commercial ground lease property offers 1,000+ sq. feet of road frontage on US-27 South. This property is in a prime location for businesses seeking high-high-traffic visibility. Surrounded by commercial businesses such as retail centers, gas stations, pharmacies, and restaurants, the flat terrain of the property offers great accessibility and ample space for parking, landscaping, and outdoor areas.

## **PROPERTY HIGHLIGHTS**

- Flexible leasing options for businesses looking for a long-term presence in a prime location.
- Situated in an area with a high density of residential homes providing a large customer base for businesses looking to establish a presence in this prime location.
- Surrounded by other commercial businesses, including retail centers, hotels, pharmacies, gas stations, and restaurants.
- High visibility and accessibility to major highways and transportation routes on the busy US-27 and US-192 commercial corridor.
- Close proximity to major tourist attractions and theme parks for potential customer traffic.
- Zoned for commercial use, providing businesses with flexibility to design and construct their ideal commercial space.
- Flat terrain ideal for development with ample space for parking, landscaping, and outdoor areas
- Access to all major utilities