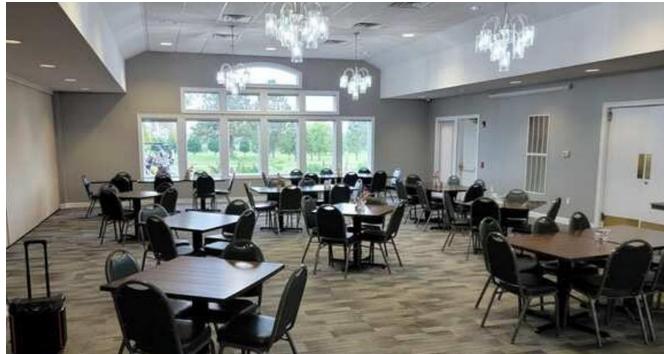

operates as a daily fee golf course suited for the current use.

The potential exists for additional development within the complex along three fairways for medium and high-density residential projects.

#### **SPECIFIC ATIONS**

| LOT SIZE                  | 172.35 AC                 |
|---------------------------|---------------------------|
| GROSS BUILDING AREA       | 19,827 SF                 |
| TOTAL NUMBER OF BUILDINGS | 7                         |
| ZONING                    | A-1 Agricultural District |
|                           | C-2 Commercial            |
| ASKING PRICE              | CONTACT AGENT             |



## PROPERTY PHOTOS | CLUBHOUSE













## PROPERTY PHOTOS | GOLF COURSE









## PROPERTY PHOTOS | STORAGE







## PROPERTY PHOTOS | EVENT SPACE











#### WATERLOO-CEDAR FALLS CBSA DEMOGRAPHICS



**Source**: Esri. The vintage of the data is 2022, 2027.