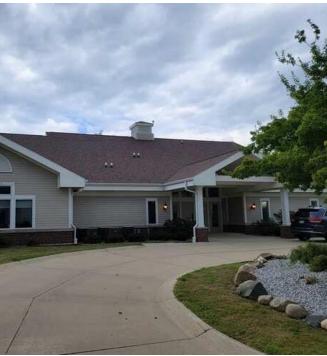

#### SUMMARY

Locate Commercial Real Estate has been retained to offer Fox Ridge Golf Course in Dike, lowa. The 18-hole golf course complex resides on 172 acres and is made up of seven buildings including a club house, maintenance building with small office, three storage/cart sheds and two pump sheds. It is currently operating as golf course and event space for weddings or corporate events. The clubhouse and golf course have been substantially renovated in 2018.

Square footage does not include a finished basement that was being remodeled and includes a Trackman Simulator. The clubhouse includes a full kitchen and banquet facility. The Fox Ridge restaurant being operated in the clubhouse can supply food to the banquet facilities to cater weddings and events of 300+/- guests. The golf course terrain is gently rolling with several ponds and many fairway bunkers. The golf course is a links design and operates as a daily fee golf course suited for the current use.