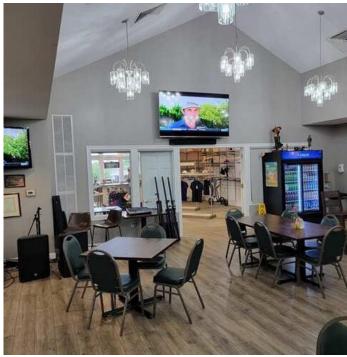

perates as a daily fee golf course suited for the current use.

The potential exists for additional development within the complex along three fairways for medium and high-density residential projects.

#### **SPECIFIC ATIONS**

| LOT SIZE                  | 172.35 AC                 |
|---------------------------|---------------------------|
| GROSS BUILDING AREA       | 19,827 SF                 |
| TOTAL NUMBER OF BUILDINGS | 7                         |
| ZONING                    | A-1 Agricultural District |
|                           | C-2 Commercial            |
| ASKING PRICE              | CONTACT AGENT             |



## PROPERTY PHOTOS | CLUBHOUSE













## PROPERTY PHOTOS | GOLF COURSE









## PROPERTY PHOTOS | STORAGE







## PROPERTY PHOTOS | EVENT SPACE











#### WATERLOO-CEDAR FALLS CBSA DEMOGRAPHICS



**Source**: Esri. The vintage of the data is 2022, 2027.