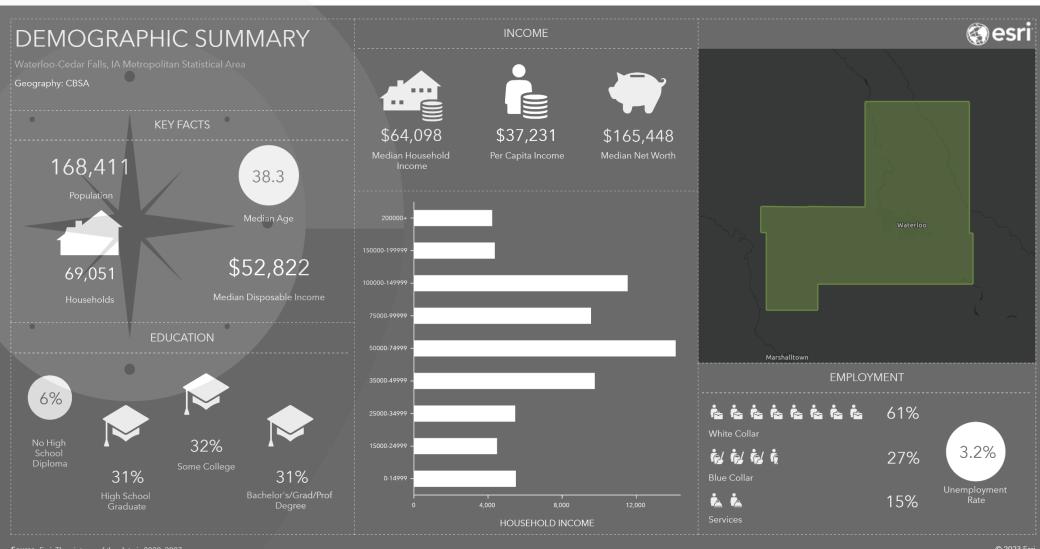

#### WATERLOO-CEDAR FALLS CBSA DEMOGRAPHICS

**Source**: Esri. The vintage of the data is 2022, 2027.