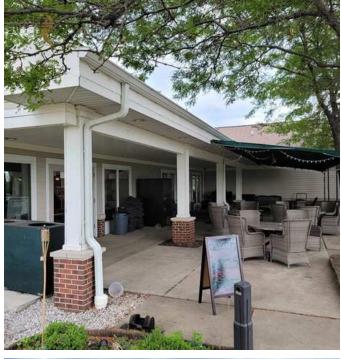

The golf course terrain is gently rolling with several ponds and many fairway bunkers. The golf course is a links design and operates as a daily fee golf course suited for the current use.

The potential exists for additional development within the complex along three fairways for medium and high-density residential projects.

#### **SPECIFIC ATIONS**

| LOT SIZE                  | 172.35 AC                 |
|---------------------------|---------------------------|
| GROSS BUILDING AREA       | 19,827 SF                 |
| TOTAL NUMBER OF BUILDINGS | 7                         |
| ZONING                    | A-1 Agricultural District |
|                           | C-2 Commercial            |
| ASKING PRICE              | CONTACT AGENT             |



## PROPERTY PHOTOS | CLUBHOUSE













## PROPERTY PHOTOS | GOLF COURSE









## PROPERTY PHOTOS | STORAGE







## PROPERTY PHOTOS | EVENT SPACE











#### WATERLOO-CEDAR FALLS CBSA DEMOGRAPHICS



**Source**: Esri. The vintage of the data is 2022, 2027.