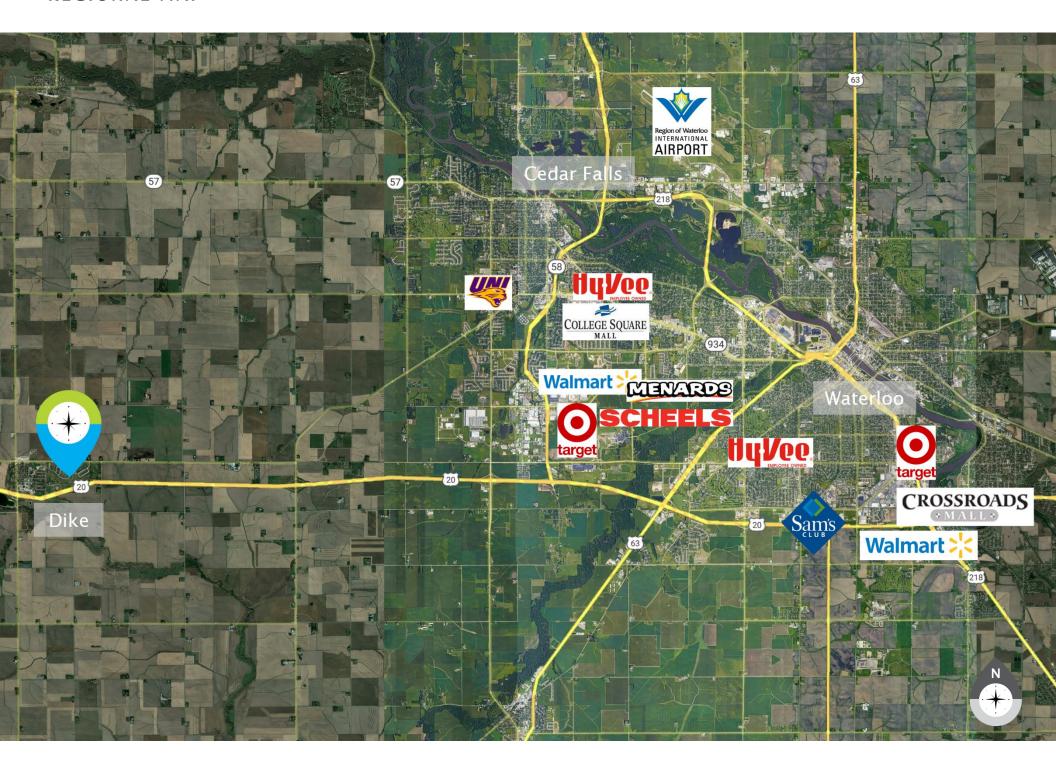

# FOX RIDGE GOLF COURSE

355 COUNTRY CLUB LANE | DIKE, IA 50624

STEVE SCOTT, CCIM
PRINCIPAL
+1 515 778 7268
SSCOTT@LOCATECRE.COM

EMMA DIAZ
VICE PRESIDENT
+1 515 360 998 4
EDIAZ@LOCATECRE.COM

#### FOX RIDGE GOLF COURSE

355 COUNTRY CLUB LANE DIKE, IOWA