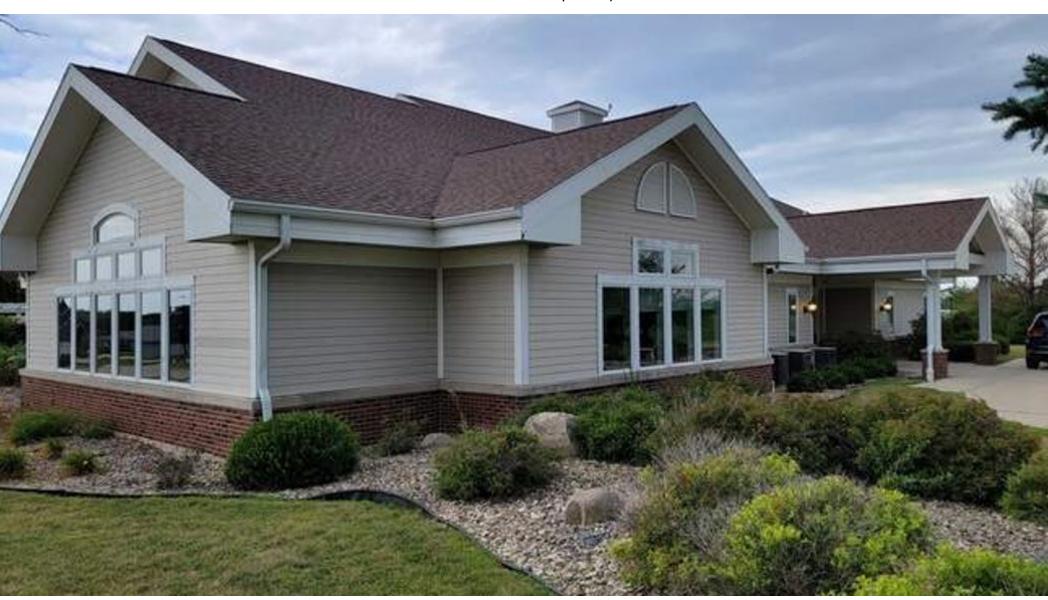

# FOX RIDGE GOLF COURSE

355 COUNTRY CLUB LANE | DIKE, IA 50624





STEVE SCOTT, CCIM
PRINCIPAL
+1 515 778 7268
SSCOTT@LOCATECRE.COM

EMMA DIAZ
VICE PRESIDENT
+1 515 360 998 4
EDIAZ@LOCATECRE.COM

## FOR SALE

#### FOX RIDGE GOLF COURSE

355 COUNTRY CLUB LANE DIKE, IOWA

#### SUMMARY

Locate Commercial Real Estate has been retained to offer Fox Ridge Golf Course in Dike, lowa. The 18-hole golf course complex resides on 172 acres and is made up of seven buildings including a club house, maintenance building with small office, three storage/cart sheds and two pump sheds. It is currently operating as golf course and event space for weddings or corporate events. The clubhouse and golf course have been substantially renovated in 2018.

Square footage does not include a finished basement that was being remodeled and includes a Trackman Simulator. The clubhou