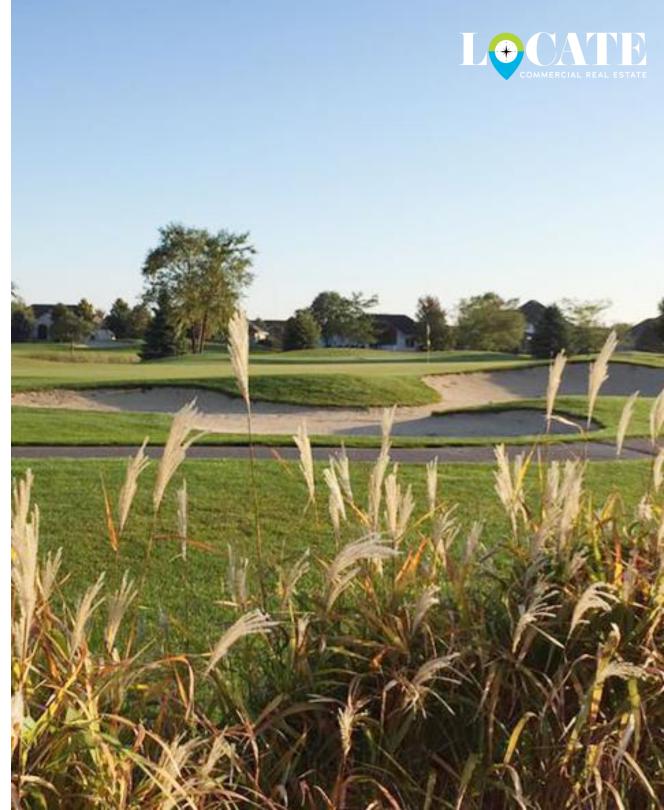

weddings and events of 300+/- guests. The golf course terrain is gently rolling with several ponds and many fairway bunkers. The golf course is a links design and operates as a daily fee golf course suited for the current use.

The potential exists for additional development within the complex along three fairways for medium and high-density residential projects.

#### **SPECIFIC ATIONS**

| LOT SIZE                  | 172.35 AC                 |
|---------------------------|---------------------------|
| GROSS BUILDING AREA       | 19,827 SF                 |
| TOTAL NUMBER OF BUILDINGS | 7                         |
| ZONING                    | A-1 Agricultural District |
|                           | C-2 Commercial            |
| ASKING PRICE              | CONTACT AGENT             |



## PROPERTY PHOTOS | CLUBHOUSE













## PROPERTY PHOTOS | GOLF COURSE









## PROPERTY PHOTOS | STORAGE







## PROPERTY PHOTOS | EVENT SPACE











#### WATERLOO-CEDAR FALLS CBSA DEMOGRAPHICS



**Source**: Esri. The vintage of the data is 2022, 2027.