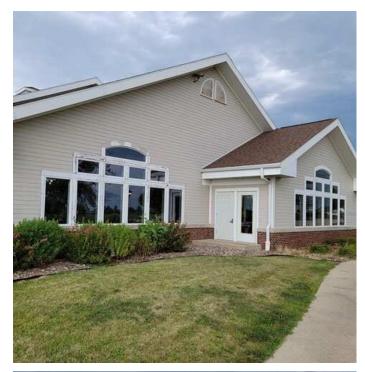

ts. The golf course terrain is gently rolling with several ponds and many fairway bunkers. The golf course is a links design and operates as a daily fee golf course suited for the current use.

The potential exists for additional development within the complex along three fairways for medium and high-density residential projects.

#### **SPECIFIC ATIONS**

| LOT SIZE                  | 172.35 AC                 |
|---------------------------|---------------------------|
| GROSS BUILDING AREA       | 19,827 SF                 |
| TOTAL NUMBER OF BUILDINGS | 7                         |
| ZONING                    | A-1 Agricultural District |
|                           | C-2 Commercial            |
| ASKING PRICE              | CONTACT AGENT             |



## PROPERTY PHOTOS | CLUBHOUSE













## PROPERTY PHOTOS | GOLF COURSE









## PROPERTY PHOTOS | STORAGE







## PROPERTY PHOTOS | EVENT SPACE











#### WATERLOO-CEDAR FALLS CBSA DEMOGRAPHICS



**Source**: Esri. The vintage of the data is 2022, 2027.