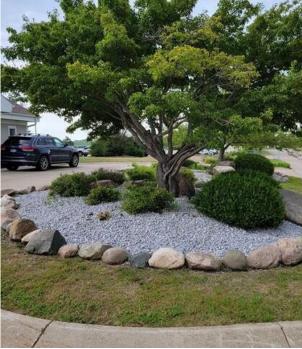

golf course terrain is gently rolling with several ponds and many fairway bunkers. The golf course is a links design and operates as a daily fee golf course suited for the current use.

The potential exists for additional development within the complex along three fairways for medium and high-density residential projects.

#### **SPECIFIC ATIONS**

| LOT SIZE                  | 172.35 AC                 |
|---------------------------|---------------------------|
| GROSS BUILDING AREA       | 19,827 SF                 |
| TOTAL NUMBER OF BUILDINGS | 7                         |
| ZONING                    | A-1 Agricultural District |
|                           | C-2 Commercial            |
| ASKING PRICE              | CONTACT AGENT             |



## PROPERTY PHOTOS | CLUBHOUSE













## PROPERTY PHOTOS | GOLF COURSE









## PROPERTY PHOTOS | STORAGE







## PROPERTY PHOTOS | EVENT SPACE











#### WATERLOO-CEDAR FALLS CBSA DEMOGRAPHICS



**Source**: Esri. The vintage of the data is 2022, 2027.