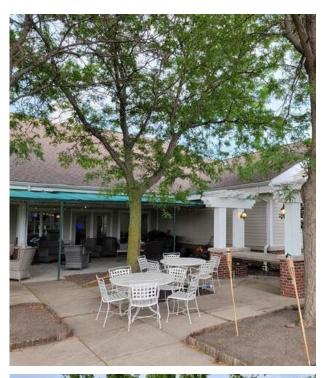

. The golf course terrain is gently rolling with several ponds and many fairway bunkers. The golf course is a links design and operates as a daily fee golf course suited for the current use.

The potential exists for additional development within the complex along three fairways for medium and high-density residential projects.

#### **SPECIFIC ATIONS**

| LOT SIZE                  | 172.35 AC                 |
|---------------------------|---------------------------|
| GROSS BUILDING AREA       | 19,827 SF                 |
| TOTAL NUMBER OF BUILDINGS | 7                         |
| ZONING                    | A-1 Agricultural District |
|                           | C-2 Commercial            |
| ASKING PRICE              | CONTACT AGENT             |



## PROPERTY PHOTOS | CLUBHOUSE













## PROPERTY PHOTOS | GOLF COURSE









## PROPERTY PHOTOS | STORAGE







## PROPERTY PHOTOS | EVENT SPACE











#### WATERLOO-CEDAR FALLS CBSA DEMOGRAPHICS



**Source**: Esri. The vintage of the data is 2022, 2027.