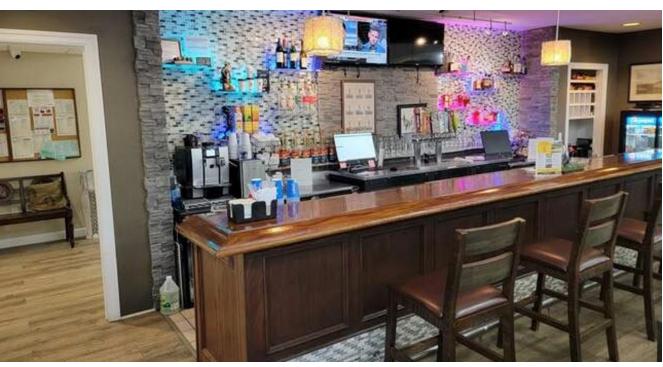

nd operates as a daily fee golf course suited for the current use.

The potential exists for additional development within the complex along three fairways for medium and high-density residential projects.

#### **SPECIFIC ATIONS**

| LOT SIZE                  | 172.35 AC                 |
|---------------------------|---------------------------|
| GROSS BUILDING AREA       | 19,827 SF                 |
| TOTAL NUMBER OF BUILDINGS | 7                         |
| ZONING                    | A-1 Agricultural District |
|                           | C-2 Commercial            |
| ASKING PRICE              | CONTACT AGENT             |



## PROPERTY PHOTOS | CLUBHOUSE













## PROPERTY PHOTOS | GOLF COURSE









## PROPERTY PHOTOS | STORAGE







## PROPERTY PHOTOS | EVENT SPACE











#### WATERLOO-CEDAR FALLS CBSA DEMOGRAPHICS



**Source**: Esri. The vintage of the data is 2022, 2027.