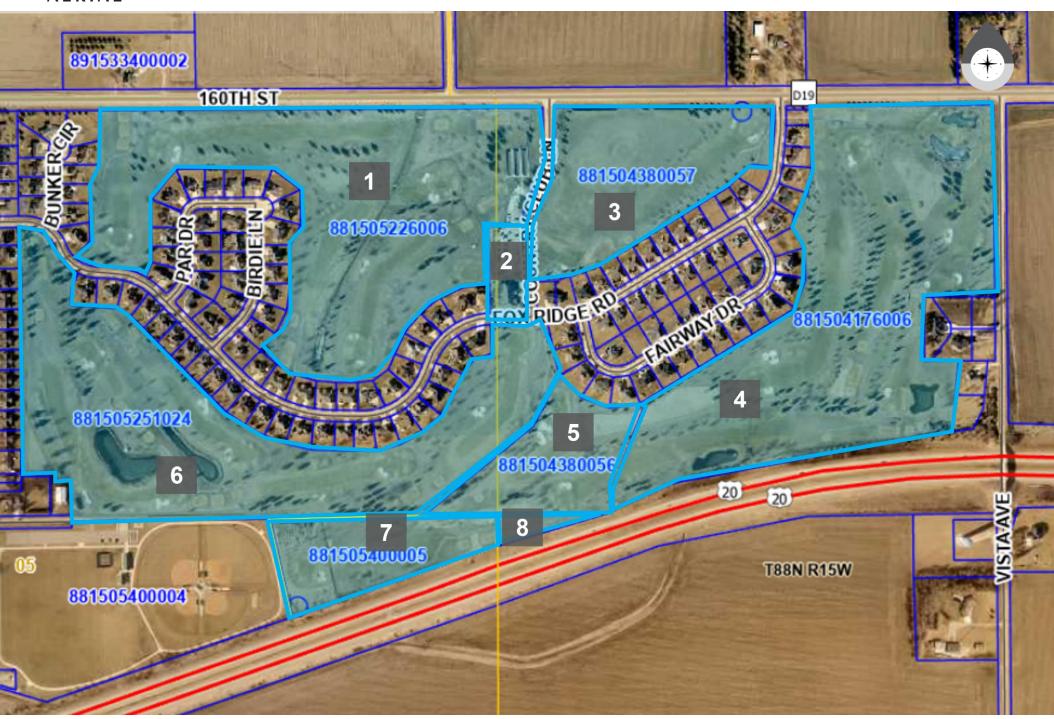

The potential exists for additional development within the complex along three fairways for medium and high-density residential projects.