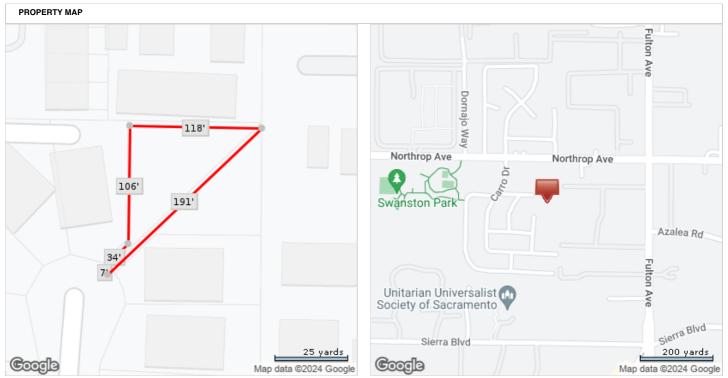

| APN               | 294-0022-029-0000                                                                                                                                                                                                                                                                                                                | Fire Dept Tax Dist | Sacramento Metropoli |
|-------------------|----------------------------------------------------------------------------------------------------------------------------------------------------------------------------------------------------------------------------------------------------------------------------------------------------------------------------------|--------------------|----------------------|
| Tax Area          | 54521                                                                                                                                                                                                                                                                                                                            | Lot #              | 22                   |
| Water Tax Dist    | Sacramento Suburban                                                                                                                                                                                                                                                                                                              | Exemption(s)       | Misc                 |
| Legal Description | LOT 22 NORTHROP ESTATES UNI<br>T NO 2 EXC THEREFROMPOR OF<br>LOT 22 DES AS BEG AT NW COR<br>OF SD LOT 22TH N 88%59'33"E 69<br>.97 FT TH S 01%00'27"E 106.01FT<br>TH S 43%34'42"W 30.5 FT TH CUR<br>VE TO THE LEFTRADIUS OF 45 FT<br>CH BEARING N 79%23'47"W 30.98<br>FTTH N 09%31'57"W 122.86 FT TO<br>P O B FORM PAR 291-022-06 |                    |                      |