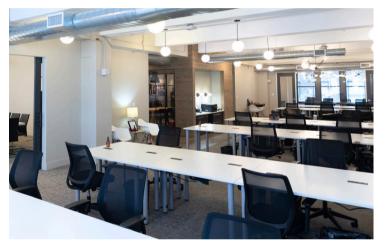

## **SUITE 703**

Large bright open workstation area is comfortable for up to 48. Private 14 person conference room. Floor plan and furniture is re-configurable. All or partial space is available. Access to our two coworking floors and outdoor spaces are standard amenities.