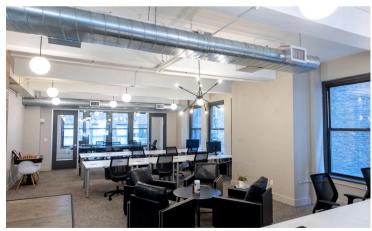

## **SUITE 703**

Large bright open workstation area is comfortable for up to 48. Private 14 person conference room. Floor plan and furniture is re-configurable. All or partial space is available. Access to our two coworking floors and outdoor spaces are standard amenities.