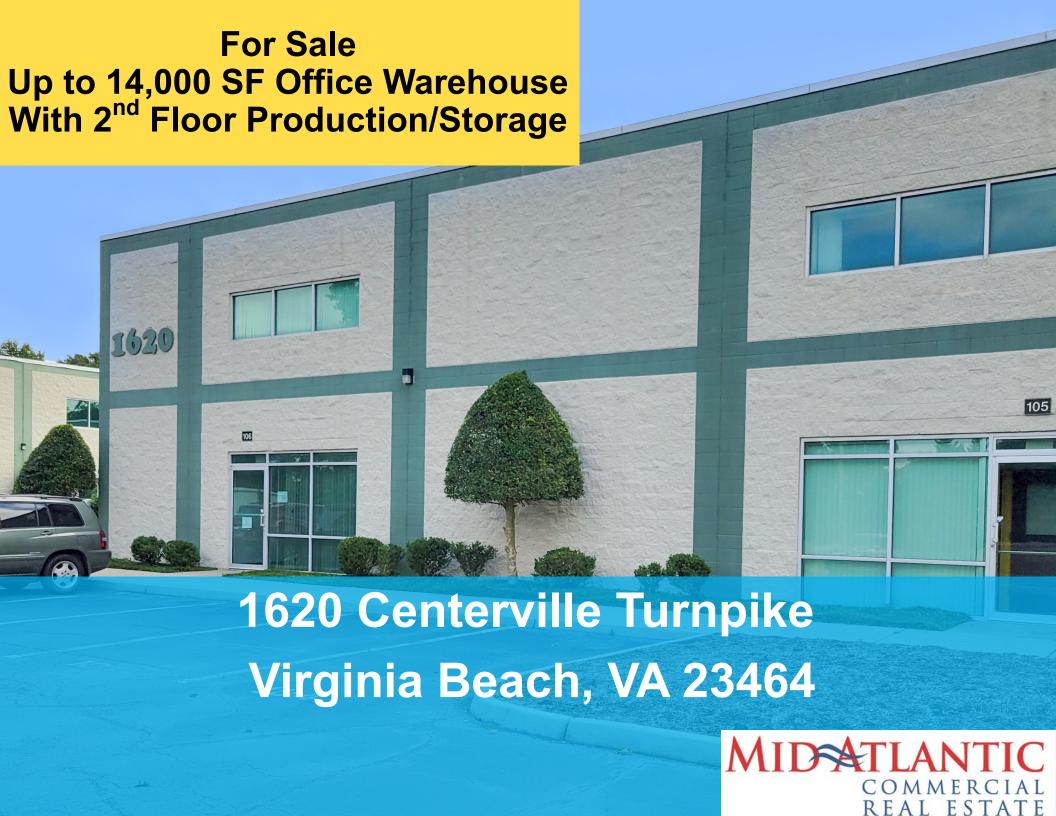

## Office Warehouse For Sale

1620 Centerville Turnpike, Virginia Beach, VA 23464

12,800 SF up to 14,000 SF Suites 105 - 108 must be purchased together Suite 104 may be purchased with others

|                   | 1st FI Office | 1st FI Pro | 2nd FI Pro | Total |
|-------------------|---------------|------------|------------|-------|
| Suite 105:        | 1,000         | 600        | 1,600      | 3,200 |
| Suite 106:        | 1,000         | 600        | 1,600      | 3,200 |
| <b>Suite 107:</b> | 1,000         | 600        | 1,600      | 3,200 |
| Suite 108:        | 1,000         | 600        | 1,600      | 3,200 |
| Suite 104:        | 800           | 400        |            | 1,200 |

Suites 105 - 108
Full conditioned space
One 8' x 8' grade level door,
Freight lift area for second floor
Kitchenette
Conference / Training room

Suite 104 One 8' x 8' grade level door

The information contained herein has been obtained from sources that are deemed to be reliable. However, Mid-Atlantic Commercial and its Agent(s) make no representation and assumes no liability as to the accuracy and validity of the information herein. Purchasers are advised to perform their own research and verification in order to determine the suitability of the Property for their purchase. **Jonathan Guion is Managing Broker for Mid-Atlantic Commercial and can be reached at 757-867-8777 or at jguion@midatlanticcommercial.com.** 