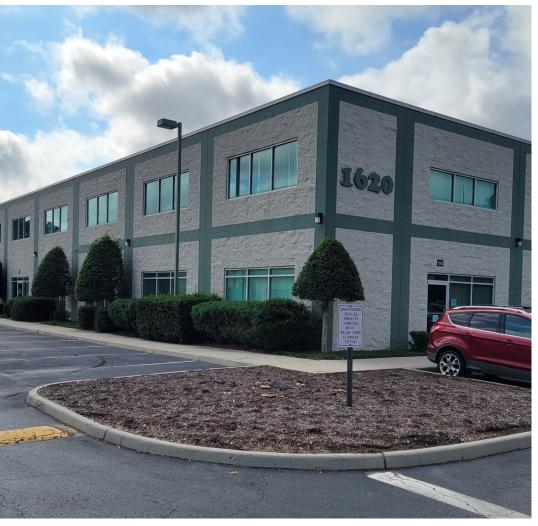

## 1620 Centerville Turnpike, Virginia Beach, VA 23464

**Zoned Light Industrial** 

Construction type: steel frame with block

Roof type: metal standing seam

Column spacing: 20' x 20'

Electrical: multiple 200 amp panels