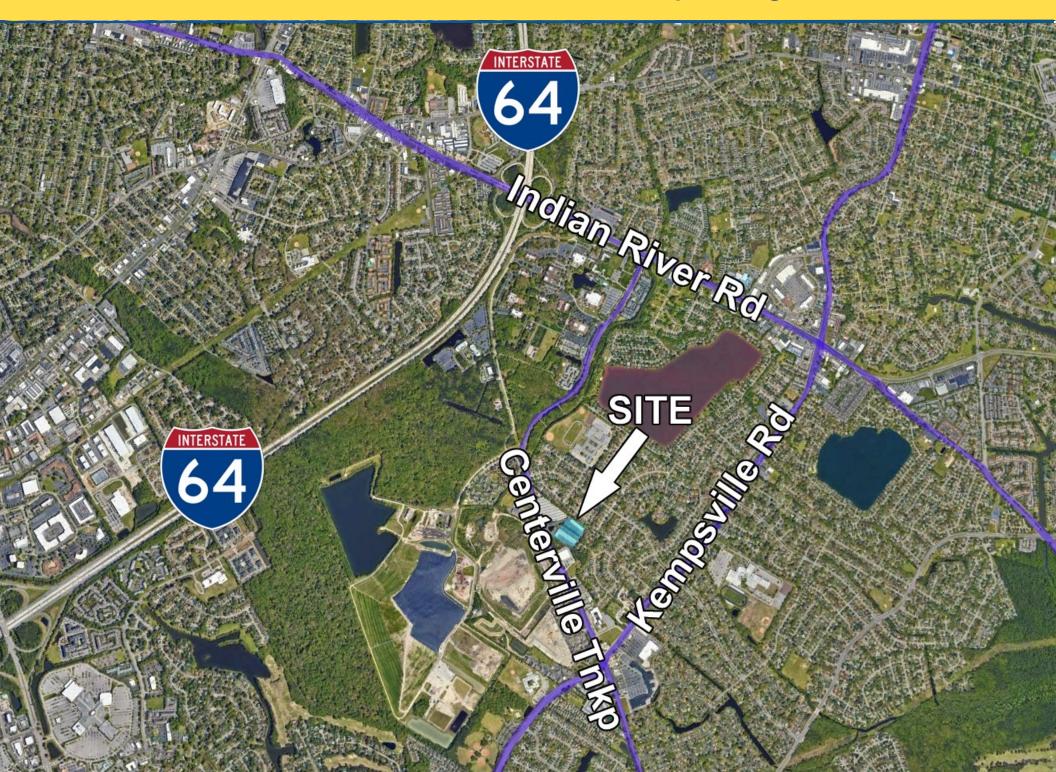

## 1620 Centerville Turnpike, Virginia Beach, VA 23464

**Zoned Light Industrial** 

Construction type: steel frame with block

Roof type: metal standing seam

Column spacing: 20' x 20'

Electrical: multiple 200 amp panels