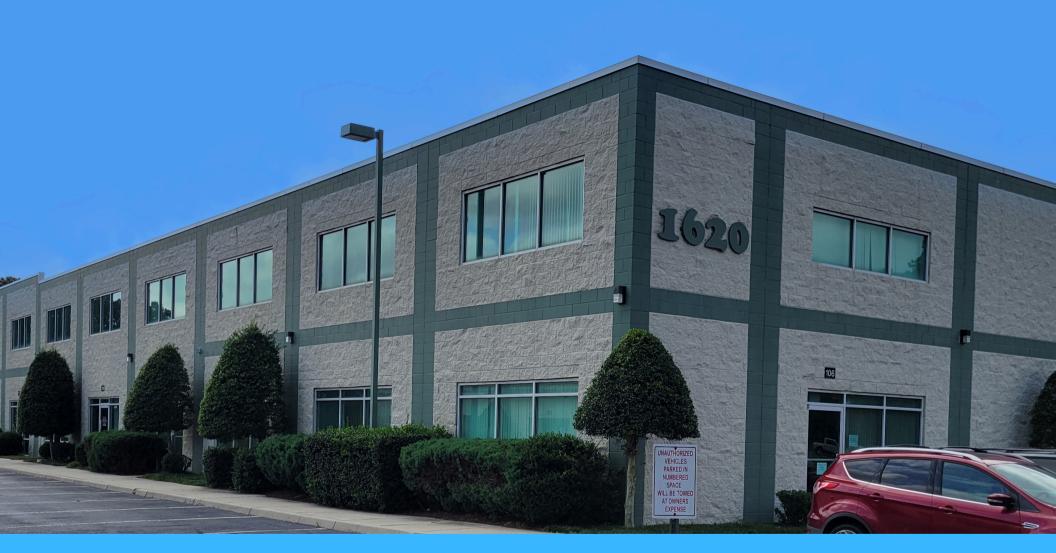

## Office Warehouse For Sale

1620 Centerville Turnpike, Virginia Beach, VA 23464

12,800 SF up to 14,000 SF Suites 105 - 108 must be purchased together Suite 104 may be purchased with others

|                   | 1st FI Office | 1st FI Pro | 2nd FI Pro | Total |
|-------------------|---------------|------------|------------|-------|
| Suite 105:        | 1,000         | 600        | 1,600      | 3,200 |
| Suite 106:        | 1,000         | 600        | 1,600      | 3,200 |
| <b>Suite 107:</b> | 1,000         | 600        | 1,600      | 3,200 |
| Suite 108:        | 1,000         | 600        | 1,600      | 3,200 |
| Suite 104:        | 800           | 400        |            | 1,200 |

## 1620 Centerville Turnpike, Virginia Beach, VA 23464

**Zoned Light Industrial** 

Construction type: steel frame with block

Roof type: metal standing seam

Column spacing: 20' x 20'

Electrical: multiple 200 amp panels