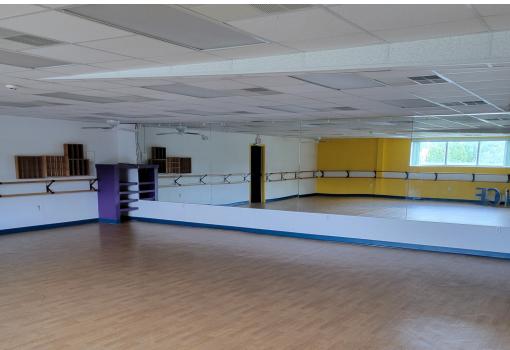

Warehouse heat: natural gas

Other HVAC: production areas

Two dedicated parking spaces per unit

Overflow parking shared

Leasing Opportunity:

Existing tenant will lease out 2 units short term. Plus, part of space was subdivided for a dance studio and could be leased out until expansion space is needed.