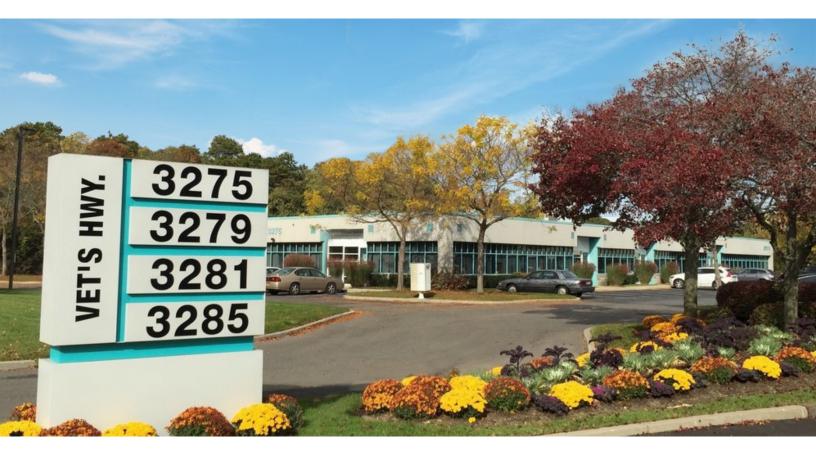

Fleetwood Business Park 3275-3285 Veterans Memorial Highway Ronkonkoma, NY 11779

# 5-building campus-like setting fronting Veteran's Memorial Highway

- Capital improvements include parking lot, HVAC, lighting, signage, landscaping and fencing
- Excellent location directly on Veterans Memorial Hwy.
- Close proximity to MacArthur Airport, the Long Island Expressway and LIRR's Ronkonkoma station
- Convenient access to restaurants, banking, hotels and shopping