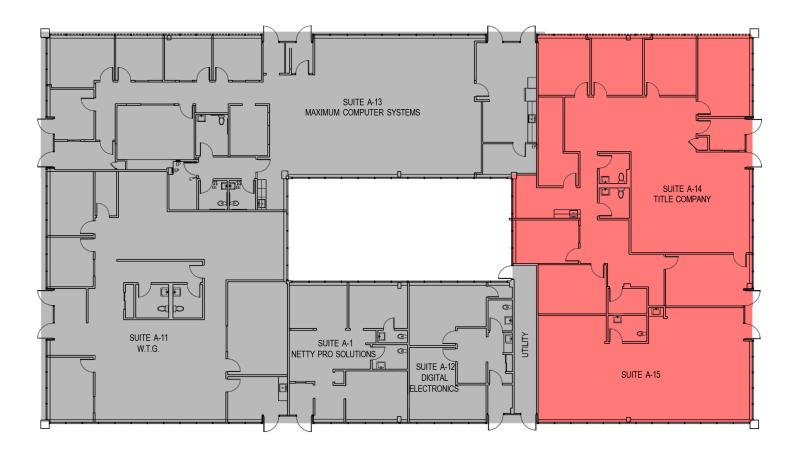

#### 3285 Veteran's Memorial Highway

| Suite      | Status    | Size     | Lease Rate              |
|------------|-----------|----------|-------------------------|
| Suite A-14 | Available | 3,452 sf | \$23.50 psf + utilities |
| Suite A-15 | Available | 1,353 sf | \$23.50 psf + utilities |

| Suite      | Status    | Size     | Lease Rate              |
|------------|-----------|----------|-------------------------|
| Suite A-14 | Available | 3,452 sf | \$23.50 psf + utilities |
| Suite A-15 | Available | 1,353 sf | \$23.50 psf + utilities |