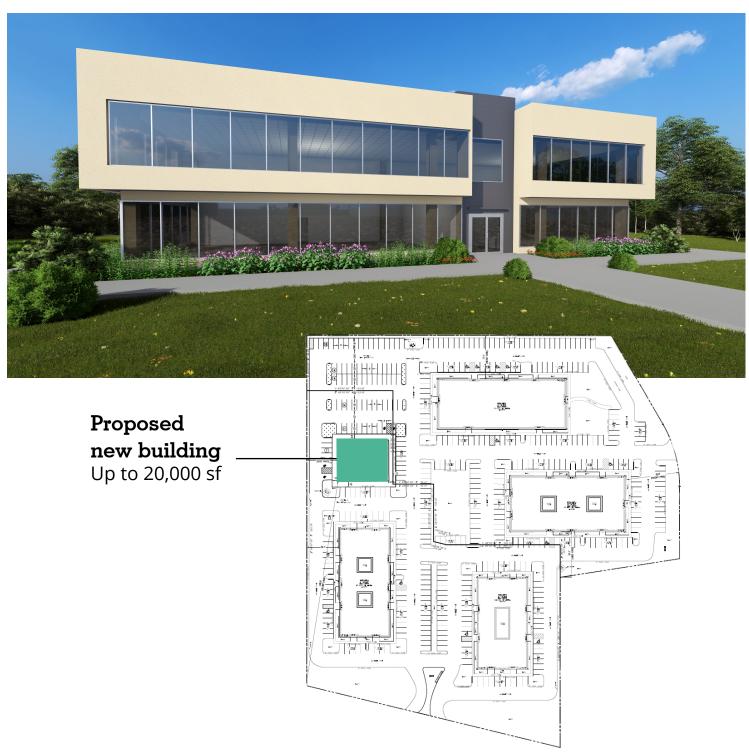

Medical build-to-suit now available

Autonomous suite entrances

Separate HVAC systems

Over 5 cars per 1,000 sf

#### 3277 Veteran's Memorial Highway

| Suite                           | Status    | Size                                   | Lease Rate              |  |  |
|---------------------------------|-----------|----------------------------------------|-------------------------|--|--|
| Build-to-suit                   | Available | Up to 20,000 sf<br>(including medical) | Upon request            |  |  |
| 3281 Veteran's Memorial Highway |           |                                        |                         |  |  |
| Suite                           | Status    | Size                                   | Lease Rate              |  |  |
| Suite E-13                      | Available | 2,447 sf                               | \$23.50 psf + utilities |  |  |
|                                 |           |                                        |                         |  |  |
| 3285 Veteran's Memorial Highway |           |                                        |                         |  |  |

### 3277 Veteran's Memorial Highway

Build-to-suit

Frank X. Pagano Senior Director D 516 962 5402 frank.pagano@avisonyoung.com

58 S. Service Road, Suite 110 Melville, NY 11747 516 962 5397