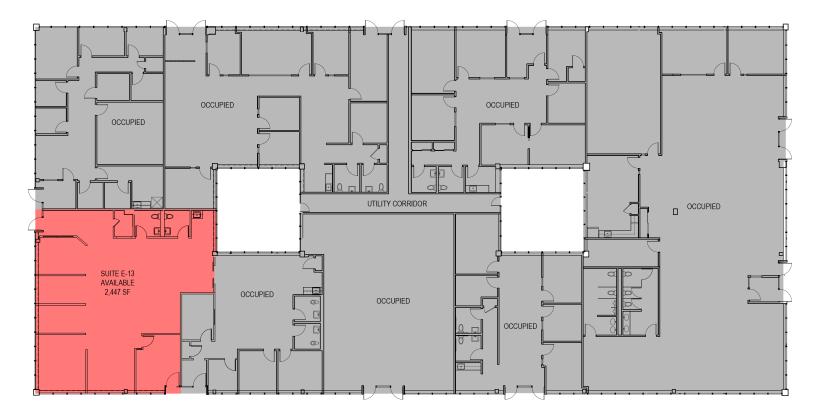

#### 3281 Veteran's Memorial Highway

| Suite      | Status    | Size     | Lease Rate              |
|------------|-----------|----------|-------------------------|
| Suite E-13 | Available | 2,447 sf | \$23.50 psf + utilities |