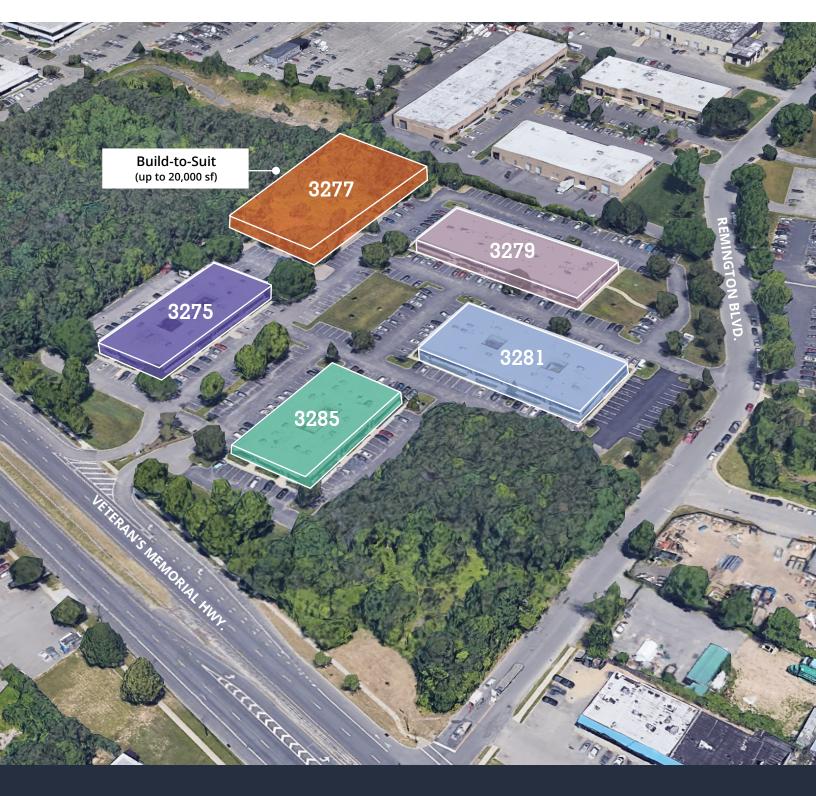

## **Aerial Map**

Frank X. Pagano Senior Director D 516 962 5402 frank.pagano@avisonyoung.com

58 S. Service Road, Suite 110 Melville, NY 11747 516 962 5397

### 3277 Veteran's Memorial Highway

Build-to-suit

Frank X. Pagano Senior Director D 516 962 5402 frank.pagano@avisonyoung.com

58 S. Service Road, Suite 110 Melville, NY 11747 516 962 5397

#### 3277 Veteran's Memorial Highway

| Suite                           | Status    | Size                                   | Lease Rate              |  |  |
|---------------------------------|-----------|----------------------------------------|-------------------------|--|--|
| Build-to-suit                   | Available | Up to 20,000 sf<br>(including medical) | Upon request            |  |  |
| 3281 Veteran's Memorial Highway |           |                                        |                         |  |  |
| Suite                           | Status    | Size                                   | Lease Rate              |  |  |
| Suite E-13                      | Available | 2,447 sf                               | \$23.50 psf + utilities |  |  |
|                                 |           |                                        |                         |  |  |
| 3285 Veteran's Memorial Highway |           |                                        |                         |  |  |