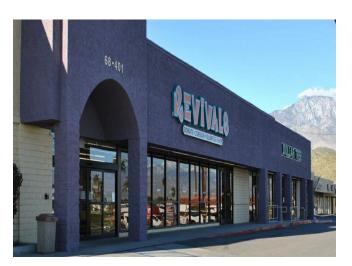

Former Dollar Tree store with improvements made in 2009. Great condition and ready to move-in! High traffic count with great visibility on Highway 111 never the Mary Pickford Center.

## **Major Tenant Information**

TenantSF OccupiedLease ExpiredDollar Tree10,640February 2018Revivals-

68327-68401 Hwy 111, Cathedral City, CA 92234