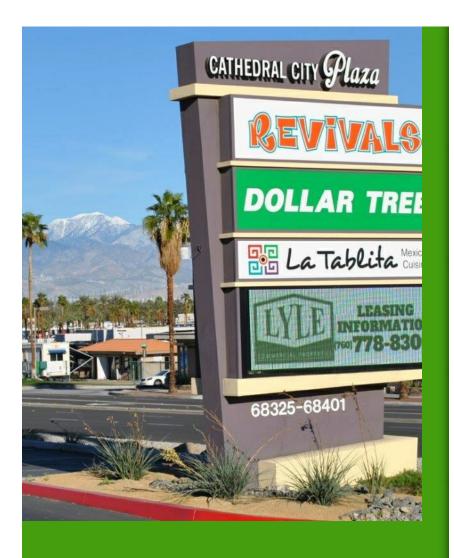

Cathedral City Plaza
68327-68401 Hwy 111, Cathedral City, CA 92234

Sue Lyle Lyle Commercial Properties 121 S Palm Canyon Dr,Palm Springs, CA 922626338 suelyle@lylecommercial.com (760) 778-8300 Ext: 224

# **Cathedral City Plaza**

\$12.00 /SF/Yr

Highly visible on Highway 111 with a large digital monument sign for free advertising. The space is divisible by 4000 sf and 7000 sf to fit your needs.

Between the Auto Zone area and the City of Cathedral City.

- Digital Monument Signage Free
- High Traffic Count
- Ample Parking
- Great Visiblity
- Beautiful Desert Scape
- Owner takes Pride of Ownership

For more information visit:

http://www.loopnet.com/Listing/68327-68401-Hwy-111-Cathedral-City-CA/12294401/