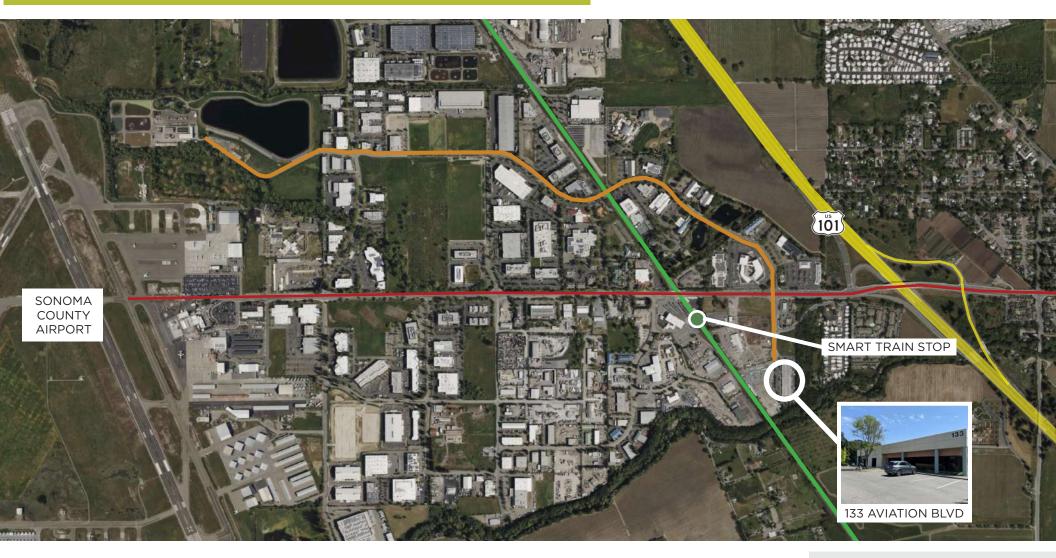

---------------------------|
| Total Building Area: | ± 45,375 SF                       |
| Total Available:     | ± 11,366 SF                       |
| Office:              | ± 9,888 SF                        |
| Warehouse:           | ± 1,478 SF                        |
| Stories:             | 1                                 |
| Parking:             | 242 Surface Spaces (4/1,000)      |
| Roll Up Doors:       | 1                                 |
| Clear Height:        | ± 18′                             |
| Year Built:          | 2003                              |





### PROPERTY

#### CUSHMAN & WAKEFIELD

## **PHOTOS**











### OFFICE/WAREHOUSE



**OFFICE 1:** ±4,291 SF

**OFFICE 2:** ±5,597 SF

WAREHOUSE: ±1,478 SF

#### **AERIAL VIEW**



#### **AIRPORT BUSINESS PARK**



#### **NEIGHBORING TENANTS**

- FedEx
- Redwood Toxicology Laboratory
- Redwood Biotech
- M.A. Silva USA
- · Greentech Renewables
- John Owens Services, Inc.
- Golden State Building Materials

- Sonoma County Human Services
- Sonoma County Farm Bureau
- InterWest Insurance Services
- Alluxa
- Apria Healthcare
- Symmetricom
- Pacific Coast Air Museum
- K Prime Inc

- Redwood Toxicology Lab
- Starbucks
- Medtronic
- Endologix
- Sonoma County Water Agency
- · Kaffe Mocha & Grill
- Jackson Family Wines
- Carls Jr.