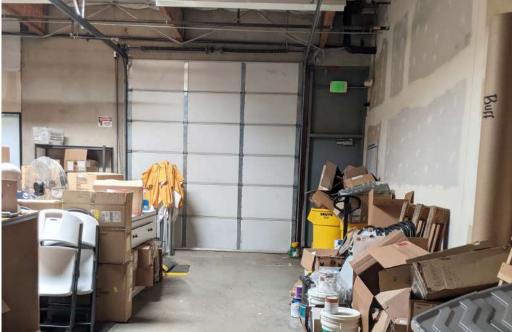

#### **HIGHLIGHTS**

The building is designed as concrete tilt-up with abundant glass and landscaping amenities. The space was designed for an engineering and design company with collaborative work areas. The space available currently houses 10 Private offices, room for approx 39 office cubicles, 2 large conference rooms, open lunch room, private restrooms, large storage rooms and an open warehouse with a roll up door.

### OFFICE/WAREHOUSE

**OFFICE 1:** ±4,291 SF

**OFFICE 2:** ±5,597 SF

WAREHOUSE: ±1,478 SF