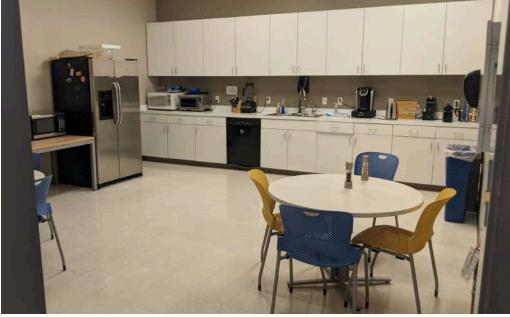

#### **HIGHLIGHTS**

The building is designed as concrete tilt-up with abundant glass and landscaping amenities. The space was designed for an engineering and design company with collaborative work areas. The space available currently houses 10 Private offices, room for approx 39 office cubicles, 2 large conference rooms, open lunch room, private restrooms, large storage rooms and an open warehouse with a roll up door.