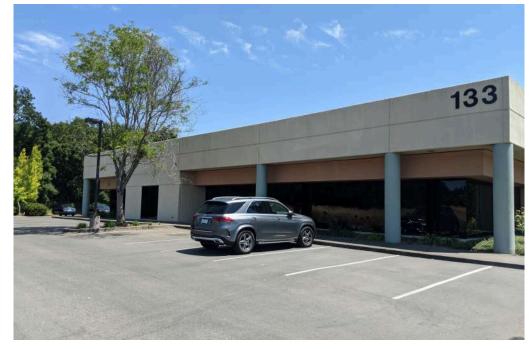

large storage rooms and an open warehouse with a roll up door.

| Rent:                | \$1.75 PSF FS (Net of Janitorial) |
|----------------------|-----------------------------------|
| Total Building Area: | ± 45,375 SF                       |
| Total Available:     | ± 11,366 SF                       |
| Office:              | ± 9,888 SF                        |
| Warehouse:           | ± 1,478 SF                        |
| Stories:             | 1                                 |
| Parking:             | 242 Surface Spaces (4/1,000)      |
| Roll Up Doors:       | 1                                 |
| Clear Height:        | ± 18′                             |
| Year Built:          | 2003                              |





### PROPERTY

#### CUSHMAN & WAKEFIELD

## **PHOTOS**











### OFFICE/WAREHOUSE



**OFFICE 1:** ±4,291 SF

**OFFICE 2:** ±5,597 SF

WAREHOUSE: ±1,478 SF

#### **AERIAL VIEW**



#### **AIRPORT BUSINESS PARK**



#### **NEIGHBORING TENANTS**

- FedEx
- Redwood Toxicology Laboratory
- Redwood Biotech
- M.A. Silva USA
- · Greentech Renewables
- John Owens Services, Inc.
- Golden State Building Materials

- Sonoma County Human Services
- Sonoma County Farm Bureau
- InterWest Insurance Services
- Alluxa
- Apria Healthcare
- Symmetricom
- Pacific Coast Air Museum
- K Prime Inc

- Redwood Toxicology Lab
- Starbucks
- Medtronic
- Endologix
- Sonoma County Water Agency
- · Kaffe Mocha & Grill
- Jackson Family Wines
- Carls Jr.