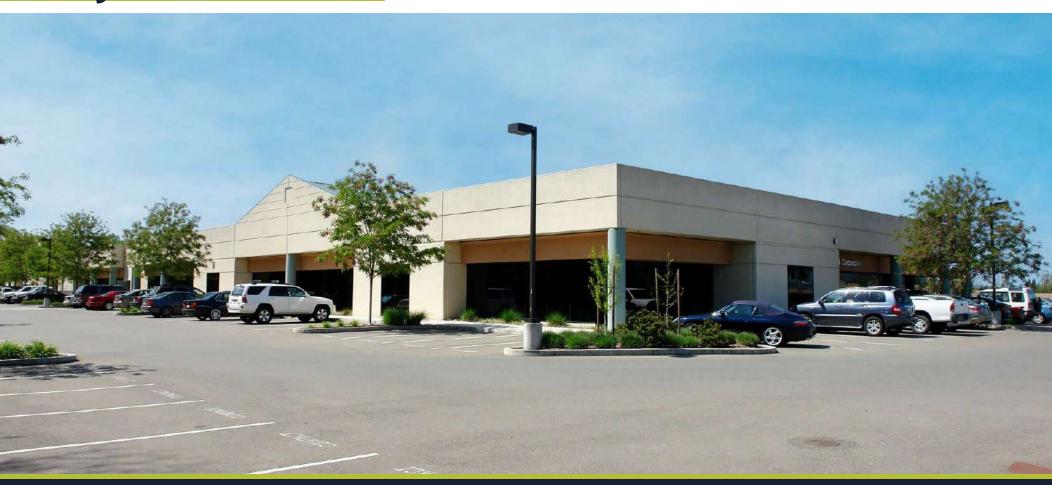

#### PROPERTY

#### **HIGHLIGHTS**

The building is designed as concrete tilt-up with abundant glass and landscaping amenities. The space was designed for an engineering and design company with collaborative work areas. The space available currently houses 10 Private offices, room for approx 39 office cubicles, 2 large conference rooms, open lunch room, private restrooms, large storage rooms and an open warehouse with a roll up door.

| Rent:                | \$1.75 PSF FS (Net of Janitorial) |
|----------------------|-----------------------------------|
| Total Building Area: | ± 45,375 SF                       |
| Total Available:     | ± 11,366 SF                       |
| Office:              | ± 9,888 SF                        |
| Warehouse:           | ± 1,478 SF                        |
| Stories:             | 1                                 |
| Parking:             | 242 Surface Spaces (4/1,000)      |
| Roll Up Doors:       | 1                                 |
| Clear Height:        | ± 18′                             |
| Year Built:          | 2003                              |