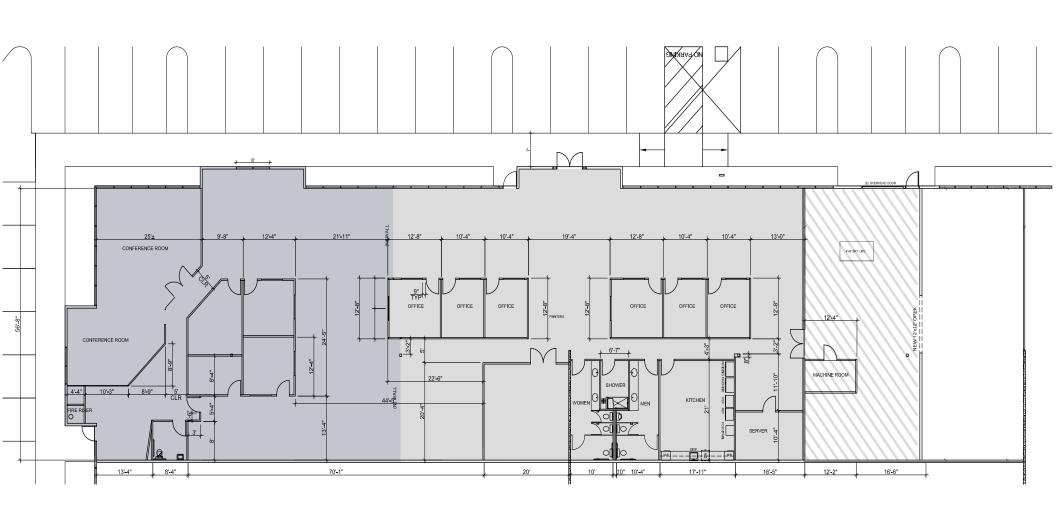

#### **HIGHLIGHTS**

The building is designed as concrete tilt-up with abundant glass and landscaping amenities. The space was designed for an engineering and design company with collaborative work areas. The space available currently houses 10 Private offices, room for approx 39 office cubicles, 2 large conference rooms, open lunch room, private restrooms, large storage rooms and an open warehouse with a roll up door.

### OFFICE/WAREHOUSE

**OFFICE 1:** ±4,291 SF

**OFFICE 2:** ±5,597 SF

WAREHOUSE: ±1,478 SF