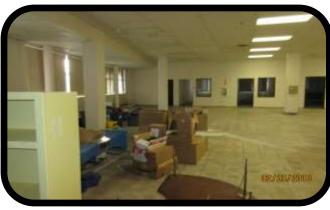

# Location Description

Parking for 302 Cushman is located just South of the building. There is approximately Ninety Five (95) parking spaces, with and without head bolts. There is approximately Fifteen Thousand (15,000) square feet for lease on the first (1st )floor. The second floor has about ten thousand (10,000) square feet available for lease. The vacant space could be designed for retail, various configurations of office space, or any numerous types of business endeavors.