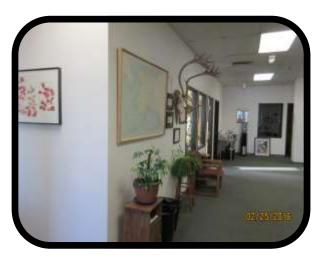

# Location Description

Parking for 302 Cushman is located just South of the building. There is approximately Ninety Five (95) parking spaces, with and without head bolts. There is approximately Fifteen Thousand (15,000) square feet for lease on the first (1st )floor. The second floor has about ten thousand (10,000) square feet available for lease. The vacant space could be designed for retail, various configurations of office space, or any numerous types of business endeavors.

# Area Overview

The Worthington Building at 302 Cushman Street has a long history in downtown Fairbanks. In 1965, the building served the community as a Woolworth's Department Store. When Woolworth stores went out of business nation-wide, 302 Cushman was leased to ACS. The Building is currently home to the Fairbanks Children's Museum, Centene and Alaska Commercial Properties, Inc.