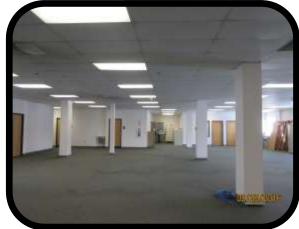

# Location Description

Parking for 302 Cushman is located just South of the building. There is approximately Ninety Five (95) parking spaces, with and without head bolts. There is approximately Fifteen Thousand (15,000) square feet for lease on the first (1st )floor. The second floor has about ten thousand (10,000) square feet available for lease. The vacant space could be designed for retail, various configurations of office space, or any numerous types of business endeavors.