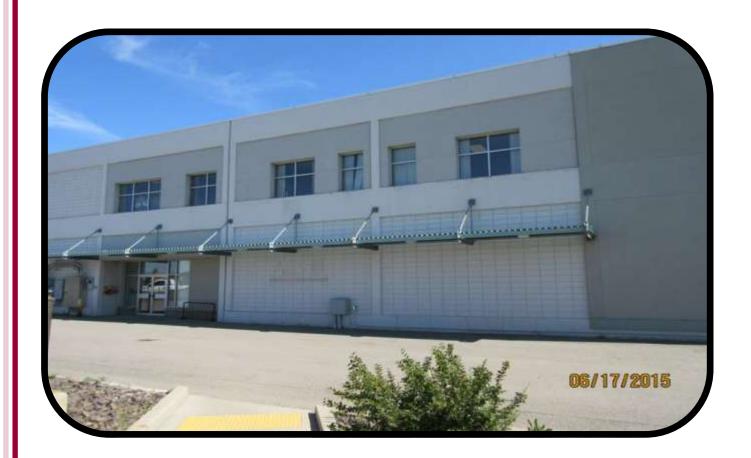

# Location Description

Parking for 302 Cushman is located just South of the building. There is approximately Ninety Five (95) parking spaces, with and without head bolts. There is approximately Fifteen Thousand (15,000) square feet for lease on the first (1st )floor. The second floor has about ten thousand (10,000) square feet available for lease. The vacant space could be designed for retail, various configurations of office space, or any numerous types of business endeavors.

# Location Directions

302 Cushman Street is located between Third and Fourth Avenue, and is just to the East of the Fairbanks Downtown Post Office.

# Area Overview

The Worthington Building at 302 Cushman Street has a long history in downtown Fairbanks. In 1965, the building served the community as a Woolworth's Department Store. When Woolworth stores went out of business nation-wide, 302 Cushman was leased to ACS. The Building is currently home to the Fairbanks Children's Museum, Centene and Alaska Commercial Properties, Inc.