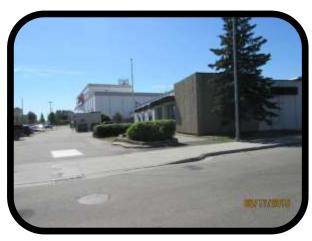

# Location Description

Parking for 302 Cushman is located just South of the building. There is approximately Ninety Five (95) parking spaces, with and without head bolts. There is approximately Fifteen Thousand (15,000) square feet for lease on the first (1st )floor. The second floor has about ten thousand (10,000) square feet available for lease. The vacant space could be designed for retail, various configurations of office space, or any numerous types of business endeavors.

# Location Directions

302 Cushman Street is located between Third and Fourth Avenue, and is just to the East of the Fairbanks Downtown Post Office.

# Area Overview

The Worthington Building at 302 Cushman Street has a long history in downtown Fairbanks. In 1965, the building served the community as a Woolworth's Department Store. When Woolworth stores went out of business nation-wide, 302 Cushman was leased to ACS. The Building is currently home to the Fairbanks Children's Museum, Centene and Alaska Commercial Properties, Inc.