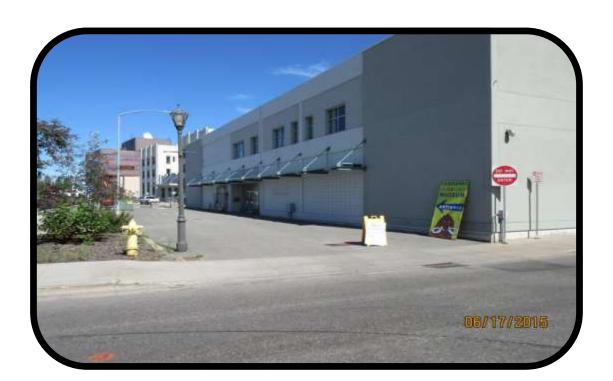

# Location Description

Parking for 302 Cushman is located just South of the building. There is approximately Ninety Five (95) parking spaces, with and without head bolts. There is approximately Fifteen Thousand (15,000) square feet for lease on the first (1st )floor. The second floor has about ten thousand (10,000) square feet available for lease. The vacant space could be designed for retail, various configurations of office space, or any numerous types of business endeavors.

# Location Directions

302 Cushman Street is located between Third and Fourth Avenue, and is just to the East of the Fairbanks Downtown Post Office.