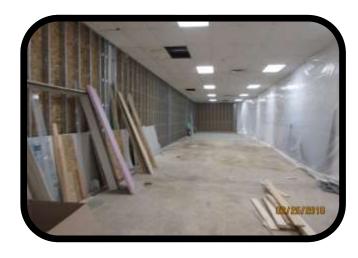

# Location Description

Parking for 302 Cushman is located just South of the building. There is approximately Ninety Five (95) parking spaces, with and without head bolts. There is approximately Fifteen Thousand (15,000) square feet for lease on the first (1st )floor. The second floor has about ten thousand (10,000) square feet available for lease. The vacant space could be designed for retail, various configurations of office space, or any numerous types of business endeavors.