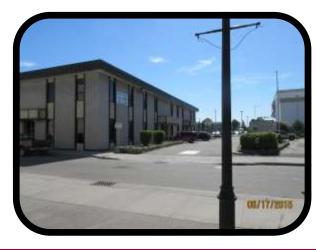

# Location Description

Parking for 302 Cushman is located just South of the building. There is approximately Ninety Five (95) parking spaces, with and without head bolts. There is approximately Fifteen Thousand (15,000) square feet for lease on the first (1st )floor. The second floor has about ten thousand (10,000) square feet available for lease. The vacant space could be designed for retail, various configurations of office space, or any numerous types of business endeavors.

# Location Directions

302 Cushman Street is located between Third and Fourth Avenue, and is just to the East of the Fairbanks Downtown Post Office.