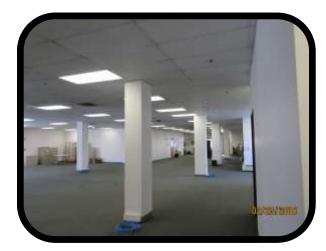

# Location Description

Parking for 302 Cushman is located just South of the building. There is approximately Ninety Five (95) parking spaces, with and without head bolts. There is approximately Fifteen Thousand (15,000) square feet for lease on the first (1st )floor. The second floor has about ten thousand (10,000) square feet available for lease. The vacant space could be designed for retail, various configurations of office space, or any numerous types of business endeavors.