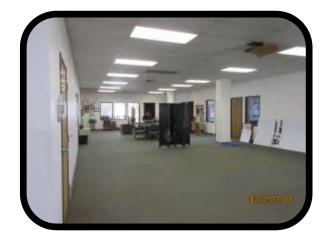

# Location Description

Parking for 302 Cushman is located just South of the building. There is approximately Ninety Five (95) parking spaces, with and without head bolts. There is approximately Fifteen Thousand (15,000) square feet for lease on the first (1st )floor. The second floor has about ten thousand (10,000) square feet available for lease. The vacant space could be designed for retail, various configurations of office space, or any numerous types of business endeavors.