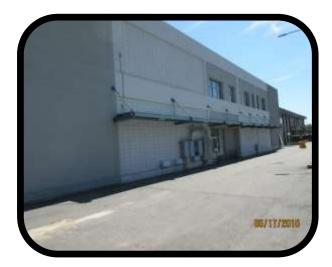

**2015 Tax Amount:** \$52,389.50

**2015 Mill Rate:** 17.2770

Building Size: 30,916 sq. ft. +/-

Parcel Size: .4749 Acres/ 20,686 sq. ft. +/-

Year Built: 1965

Zoning: CBC (Central Business District)

Flood Zone: X

# Location Description

Parking for 302 Cushman is located just South of the building. There is approximately Ninety Five (95) parking spaces, with and without head bolts. There is approximately Fifteen Thousand (15,000) square feet for lease on the first (1st )floor. The second floor has about ten thousand (10,000) square feet available for lease. The vacant space could be designed for retail, various configurations of office space, or any numerous types of business endeavors.