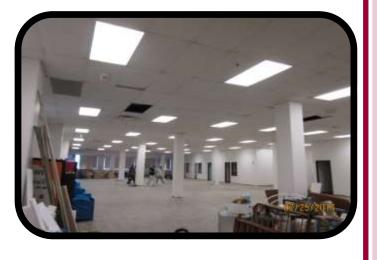

# Location Description

Parking for 302 Cushman is located just South of the building. There is approximately Ninety Five (95) parking spaces, with and without head bolts. There is approximately Fifteen Thousand (15,000) square feet for lease on the first (1st )floor. The second floor has about ten thousand (10,000) square feet available for lease. The vacant space could be designed for retail, various configurations of office space, or any numerous types of business endeavors.