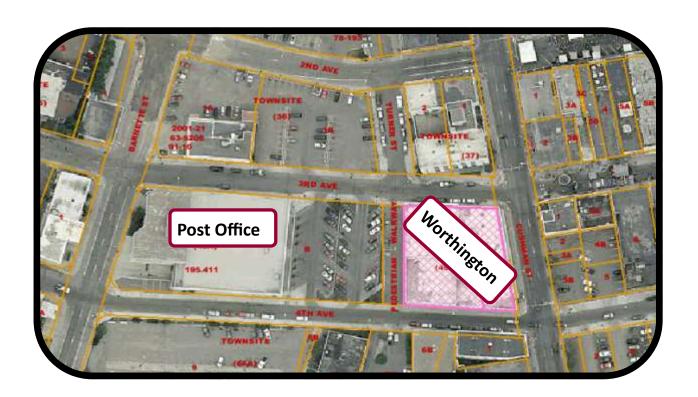

# Location Directions

302 Cushman Street is located between Third and Fourth Avenue, and is just to the East of the Fairbanks Downtown Post Office.

# Area Overview

The Worthington Building at 302 Cushman Street has a long history in downtown Fairbanks. In 1965, the building served the community as a Woolworth's Department Store. When Woolworth stores went out of business nation-wide, 302 Cushman was leased to ACS. The Building is currently home to the Fairbanks Children's Museum, Centene and Alaska Commercial Properties, Inc.