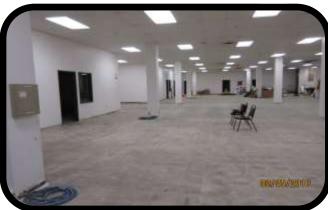

# Location Description

Parking for 302 Cushman is located just South of the building. There is approximately Ninety Five (95) parking spaces, with and without head bolts. There is approximately Fifteen Thousand (15,000) square feet for lease on the first (1st )floor. The second floor has about ten thousand (10,000) square feet available for lease. The vacant space could be designed for retail, various configurations of office space, or any numerous types of business endeavors.