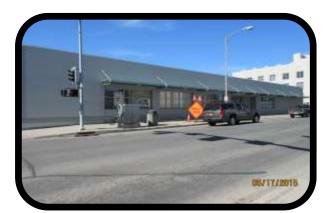

**2015 Tax Amount:** \$52,389.50

**2015 Mill Rate:** 17.2770

Building Size: 30,916 sq. ft. +/-

Parcel Size: .4749 Acres/ 20,686 sq. ft. +/-

Year Built: 1965

Zoning: CBC (Central Business District)

Flood Zone: X

# Location Description

Parking for 302 Cushman is located just South of the building. There is approximately Ninety Five (95) parking spaces, with and without head bolts. There is approximately Fifteen Thousand (15,000) square feet for lease on the first (1st )floor. The second floor has about ten thousand (10,000) square feet available for lease. The vacant space could be designed for retail, various configurations of office space, or any numerous types of business endeavors.