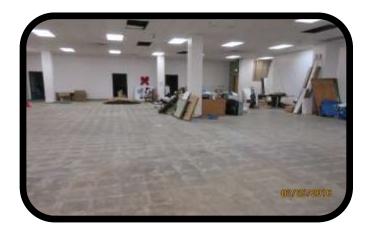

# Location Description

Parking for 302 Cushman is located just South of the building. There is approximately Ninety Five (95) parking spaces, with and without head bolts. There is approximately Fifteen Thousand (15,000) square feet for lease on the first (1st )floor. The second floor has about ten thousand (10,000) square feet available for lease. The vacant space could be designed for retail, various configurations of office space, or any numerous types of business endeavors.