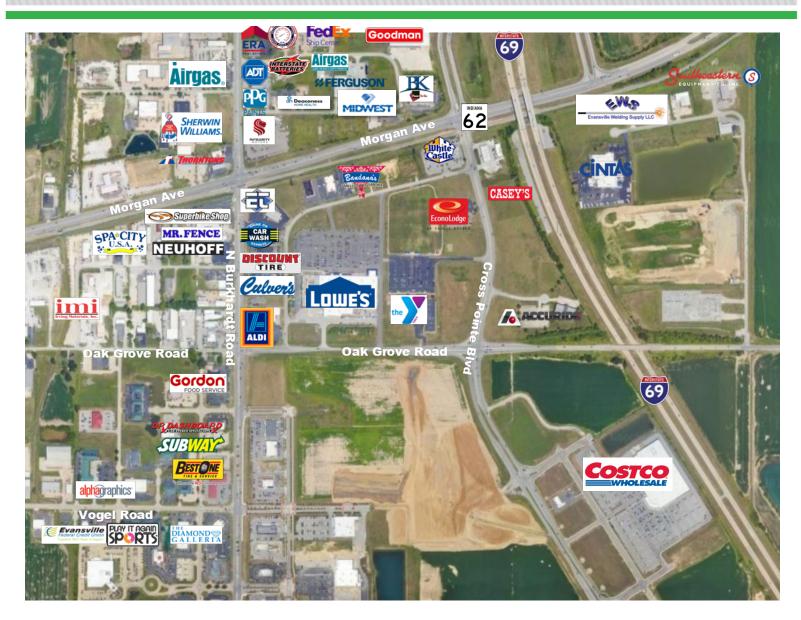

Zoning: M-1 Year Built: 2005 Water/Sewer: Citv OH Doors: 2-14ft H x 12ft W Parking: Ample Showing: **Contact Listing Broker** 

Location: I-69 Access under 1 mi

FCTuckerCommercial.com

Unique retail and warehouse combination with AADT 39,769 at Morgan Ave / SR 62 & Interstate 69. Potentially divisible retail from warehouse. Pylon sign available.