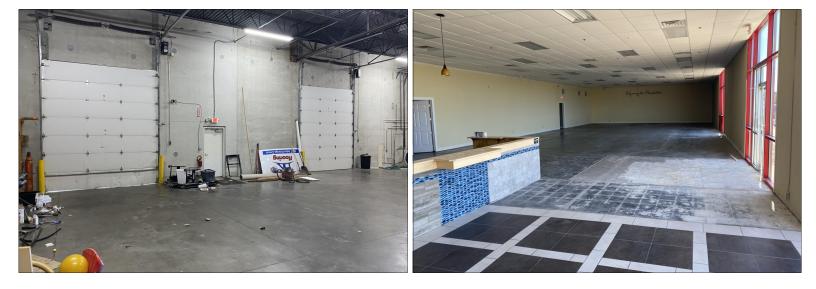

## **RETAIL & WAREHOUSE FOR LEASE**

| Lease P | rice: |
|---------|-------|
|---------|-------|

\$9 to \$15 / SF /NNN

**NNN Charge:** 

+/-\$2 / SF

Available SF: 8,000 SF Divisible to 2,000 SF Heated WH SF: 3.600 SF Office SF: 400 SF **Retail SF:** 4,000 SF

Zoning: M-1 Year Built: 2005 Water/Sewer: Citv OH Doors: 2-14ft H x 12ft W Parking: Ample Showing: **Contact Listing Broker** 

Location: I-69 Access under 1 mi

FCTuckerCommercial.com

Unique retail and warehouse combination with AADT 39,769 at Morgan Ave / SR 62 & Interstate 69. Potentially divisible retail from warehouse. Pylon sign available.