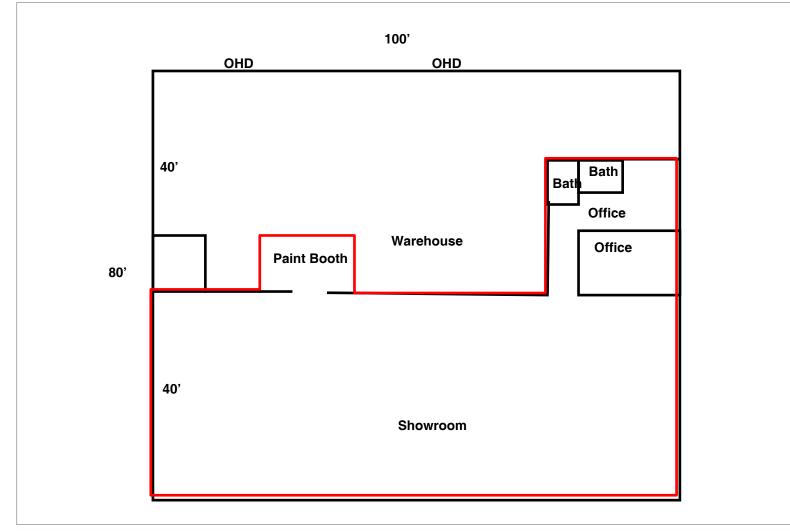

## **RETAIL & WAREHOUSE FOR LEASE**

| Lease P | rice: |
|---------|-------|
|---------|-------|

\$9 to \$15 / SF /NNN

**NNN Charge:** 

+/-\$2 / SF

Available SF: 8,000 SF Divisible to 2,000 SF Heated WH SF: 3.600 SF Office SF: 400 SF **Retail SF:** 4,000 SF

Zoning: M-1 Year Built: 2005 Water/Sewer: Citv OH Doors: 2-14ft H x 12ft W Parking: Ample Showing: **Contact Listing Broker** 

Location: I-69 Access under 1 mi

FCTuckerCommercial.com

Unique retail and warehouse combination with AADT 39,769 at Morgan Ave / SR 62 & Interstate 69. Potentially divisible retail from warehouse. Pylon sign available.