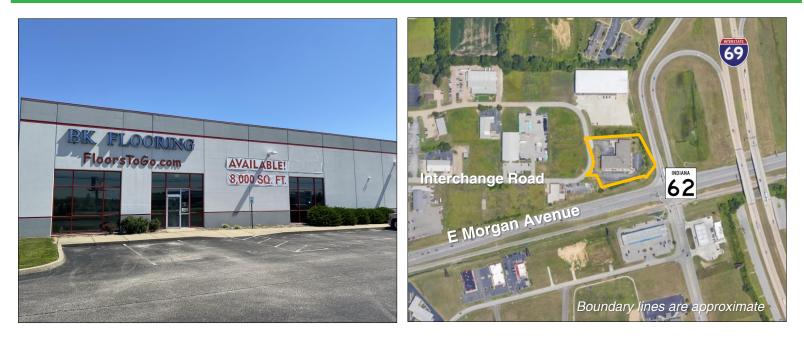

## **AVAILABLE** 6827 Interchange Road N EVANSVILLE, IN 47715

Zoning: M-1 Year Built: 2005 Water/Sewer: Citv OH Doors: 2-14ft H x 12ft W Parking: Ample Showing: **Contact Listing Broker** 

Location: I-69 Access under 1 mi

FCTuckerCommercial.com

Unique retail and warehouse combination with AADT 39,769 at Morgan Ave / SR 62 & Interstate 69. Potentially divisible retail from warehouse. Pylon sign available.