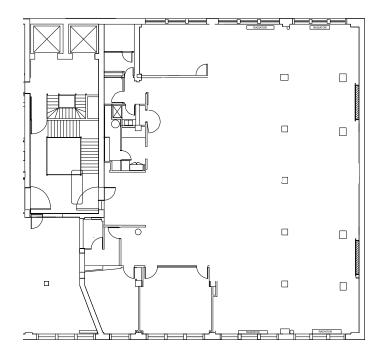

## N WASHINGTON BOSTON, MA

CREATIVE SPACE IN NORTH STATION AVAILABLE IMMEDIATELY BEST 360 DEGREE VIEWS IN BOSTON

FLOOR 8: 7,639 SF & FLOOR 6: 6,945 SF



**HIGH CEILINGS GREAT NATURAL LIGHT VIEWS OF FINANCIAL DISTRICT TERRACOTTA CEILINGS** 

RECENTLY LEASED

RECENTLY LEASED

F FEFF FFFF

13,889 SF COMING MAY 2025

1,639 SF

6,945 SF



## FLOOR 8 | 7,639 SF







## FLOOR 6 | 6,945 SF

EXISTING LAYOUT



## HYPOTHETICAL LAYOUT







FOR MORE INFORMATION, PLEASE CONTACT:

WASHINGT BOSTON, MA

ON

JUSTIN DZIAMA PRINCIPAL 617.366.1004 JUSTIN.DZIAMA@AVISONYOUNG.COM

N

er in This is a

JOHN MCHUGH SENIOR VICE PRESIDENT 617.702.8869 JOHN.MCHUGH@AVISONYOUNG.COM