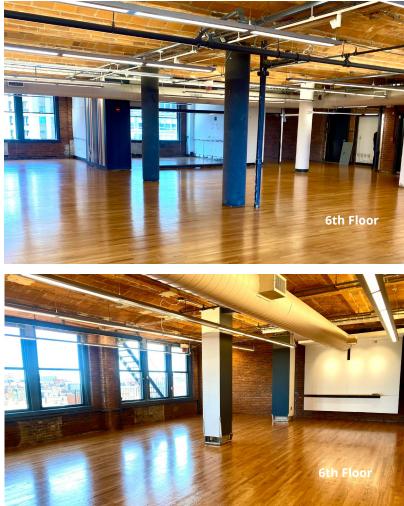

## N WASHINGTON BOSTON, MA

CREATIVE SPACE IN NORTH STATION AVAILABLE IMMEDIATELY BEST 360 DEGREE VIEWS IN BOSTON

FLOOR 8: 7,639 SF & FLOOR 6: 6,945 SF



**HIGH CEILINGS GREAT NATURAL LIGHT VIEWS OF FINANCIAL DISTRICT TERRACOTTA CEILINGS** 

RECENTLY LEASED

RECENTLY LEASED

F FEFF FFFF

13,889 SF COMING MAY 2025

1,639 SF

6,945 SF



## FLOOR 8 | 7,639 SF







## FLOOR 6 | 6,945 SF

EXISTING LAYOUT



## HYPOTHETICAL LAYOUT







FOR MORE INFORMATION, PLEASE CONTACT:

WASHINGT BOSTON, MA

ON

JUSTIN DZIAMA PRINCIPAL 617.366.1004 JUSTIN.DZIAMA@AVISONYOUNG.COM

N

er in This is a

JOHN MCHUGH SENIOR VICE PRESIDENT 617.702.8869 JOHN.MCHUGH@AVISONYOUNG.COM