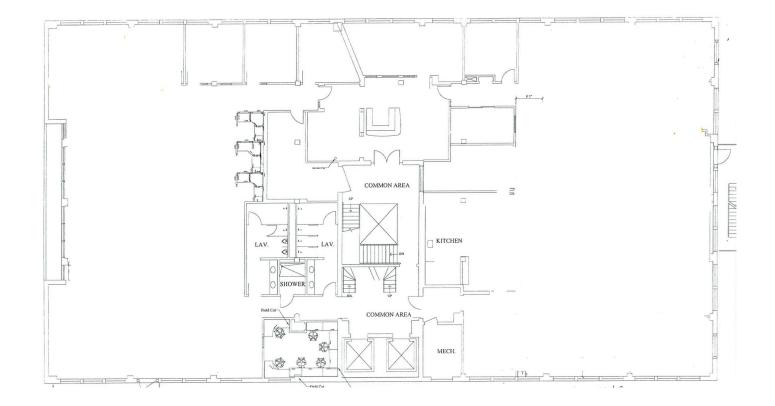

## N WASHINGTON BOSTON, MA

CREATIVE SPACE IN NORTH STATION AVAILABLE IMMEDIATELY BEST 360 DEGREE VIEWS IN BOSTON

FLOOR 8: 7,639 SF & FLOOR 6: 6,945 SF



**HIGH CEILINGS GREAT NATURAL LIGHT VIEWS OF FINANCIAL DISTRICT TERRACOTTA CEILINGS** 

RECENTLY LEASED

RECENTLY LEASED

F FEFF FFFF

13,889 SF COMING MAY 2025

1,639 SF

6,945 SF



## FLOOR 8 | 7,639 SF







## FLOOR 6 | 6,945 SF

EXISTING LAYOUT



## HYPOTHETICAL LAYOUT







FOR MORE INFORMATION, PLEASE CONTACT:

WASHINGT BOSTON, MA

ON

JUSTIN DZIAMA PRINCIPAL 617.366.1004 JUSTIN.DZIAMA@AVISONYOUNG.COM

N

er in This is a

JOHN MCHUGH SENIOR VICE PRESIDENT 617.702.8869 JOHN.MCHUGH@AVISONYOUNG.COM