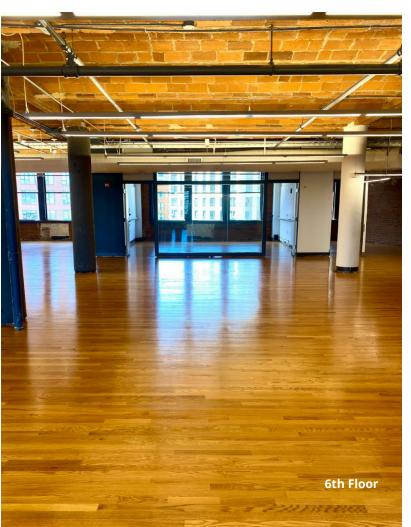

## N WASHINGTON BOSTON, MA

CREATIVE SPACE IN NORTH STATION AVAILABLE IMMEDIATELY BEST 360 DEGREE VIEWS IN BOSTON

FLOOR 8: 7,639 SF & FLOOR 6: 6,945 SF

**HIGH CEILINGS GREAT NATURAL LIGHT VIEWS OF FINANCIAL DISTRICT TERRACOTTA CEILINGS** 

## FLOOR 6 | 6,945 SF

EXISTING LAYOUT