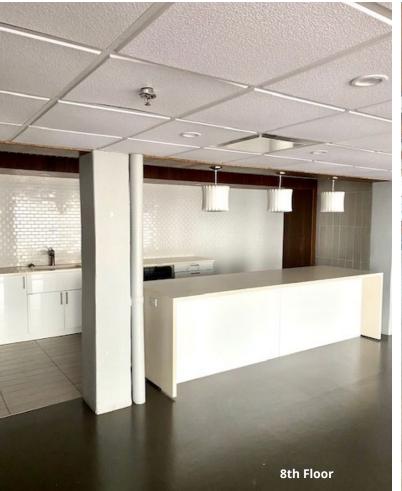

## N WASHINGTON BOSTON, MA

CREATIVE SPACE IN NORTH STATION AVAILABLE IMMEDIATELY BEST 360 DEGREE VIEWS IN BOSTON

FLOOR 8: 7,639 SF & FLOOR 6: 6,945 SF



**HIGH CEILINGS GREAT NATURAL LIGHT VIEWS OF FINANCIAL DISTRICT TERRACOTTA CEILINGS** 

RECENTLY LEASED

RECENTLY LEASED

F FEFF FFFF

13,889 SF COMING MAY 2025

1,639 SF

6,945 SF



## FLOOR 8 | 7,639 SF







## FLOOR 6 | 6,945 SF

EXISTING LAYOUT



## HYPOTHETICAL LAYOUT







FOR MORE INFORMATION, PLEASE CONTACT:

WASHINGT BOSTON, MA

ON

JUSTIN DZIAMA PRINCIPAL 617.366.1004 JUSTIN.DZIAMA@AVISONYOUNG.COM

N

er in This is a

JOHN MCHUGH SENIOR VICE PRESIDENT 617.702.8869 JOHN.MCHUGH@AVISONYOUNG.COM