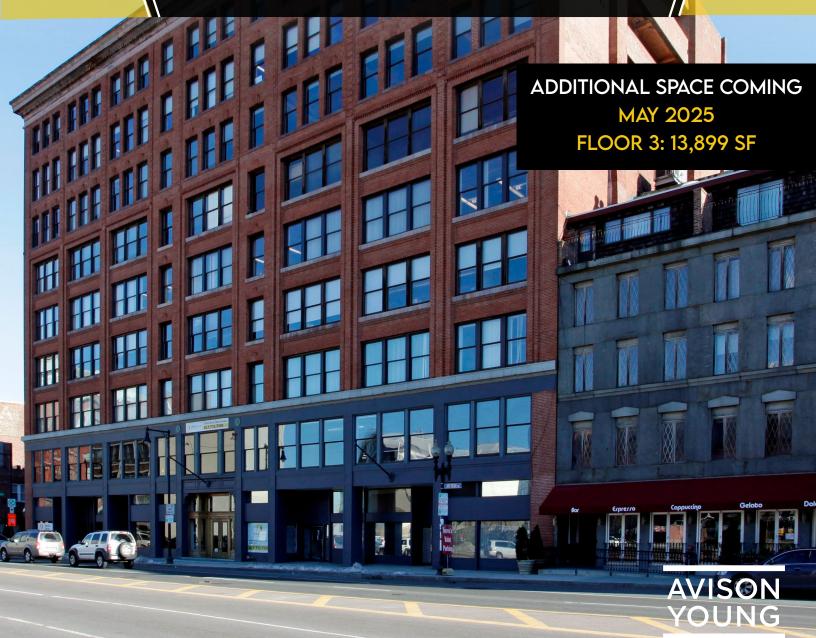

## N WASHINGTON BOSTON, MA

CREATIVE SPACE IN NORTH STATION AVAILABLE IMMEDIATELY BEST 360 DEGREE VIEWS IN BOSTON

FLOOR 8: 7,639 SF & FLOOR 6: 6,945 SF

**HIGH CEILINGS GREAT NATURAL LIGHT VIEWS OF FINANCIAL DISTRICT TERRACOTTA CEILINGS** 

RECENTLY LEASED

RECENTLY LEASED

F FEFF FFFF

13,889 SF COMING MAY 2025

1,639 SF

6,945 SF