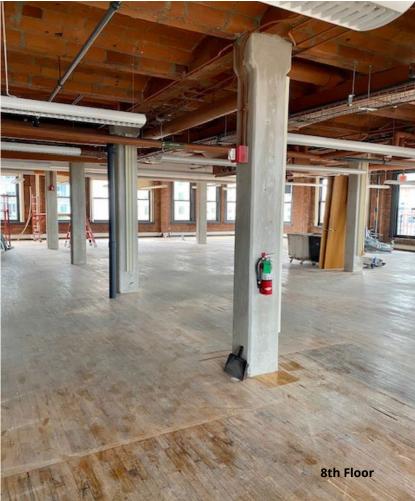

## N WASHINGTON BOSTON, MA

CREATIVE SPACE IN NORTH STATION AVAILABLE IMMEDIATELY BEST 360 DEGREE VIEWS IN BOSTON

FLOOR 8: 7,639 SF & FLOOR 6: 6,945 SF

**HIGH CEILINGS GREAT NATURAL LIGHT VIEWS OF FINANCIAL DISTRICT TERRACOTTA CEILINGS** 

## FLOOR 8 | 7,639 SF