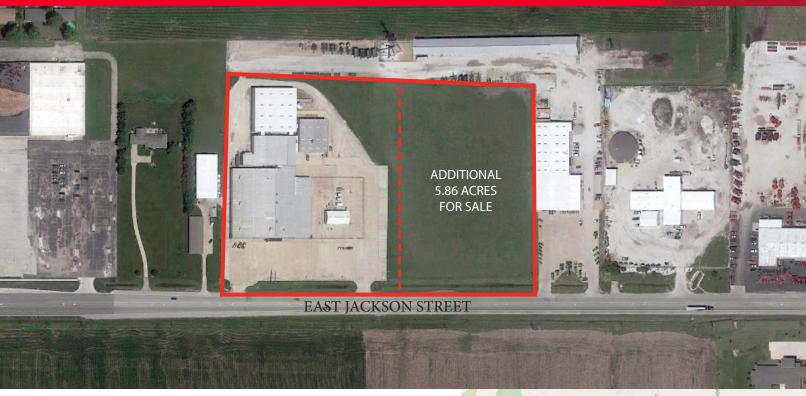

## 75,670 SF Available For Sale on 6.03 Acres Sale Price: \$2,000,000 (\$26.43 PSF)

## **Property Highlights**

Comments:

Available Size: 75,670 SF Land Size: 6.03 Acres

Clear Height: 14

**Loading:** 2 Exterior Docks

Car Parking: 141 Stalls

Additional Land Available: 5.86 Acres

Additional Land Sale Price: \$1,700,000 (\$6.63 PSF)

Additional Land Sale Files. \$1,700,000 (\$0.05 F5

- Just East of Downtown Macomb
- Corporate Neighbors: Wal-Mart, HyVee
- Near NTN-Bower Headquarters & Pella Windows Factory
- Anchor Position Available in Macomb
- Population of 77,444 as of 2013 Census
- Home of Western Illinois University
- Aggressive Local Incentives Available
- Aggressive Lending Consortium
- Job Training Grants