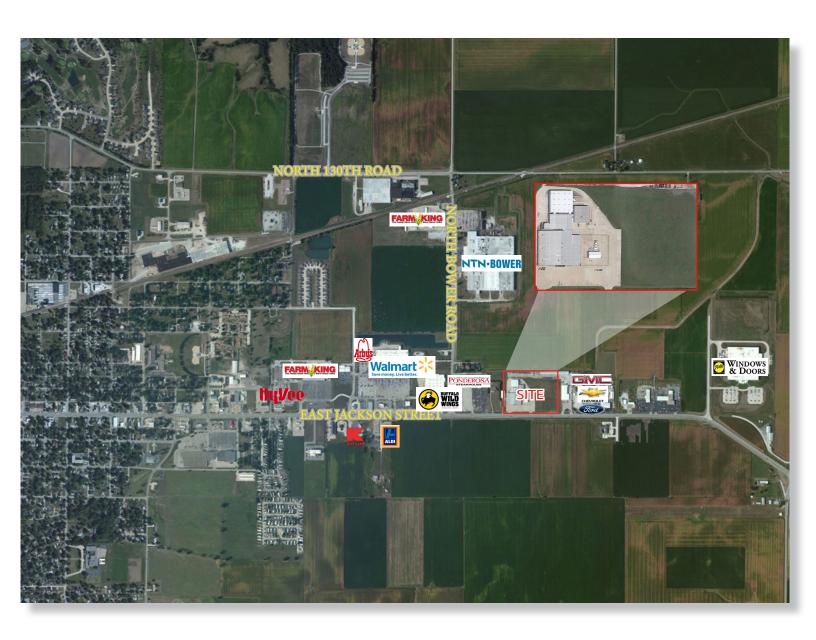

Additional Land Sale Files. \$1,700,000 (\$0.05 F5

- Just East of Downtown Macomb
- Corporate Neighbors: Wal-Mart, HyVee
- Near NTN-Bower Headquarters & Pella Windows Factory
- Anchor Position Available in Macomb
- Population of 77,444 as of 2013 Census
- Home of Western Illinois University
- Aggressive Local Incentives Available
- Aggressive Lending Consortium
- Job Training Grants

## **Aerial**