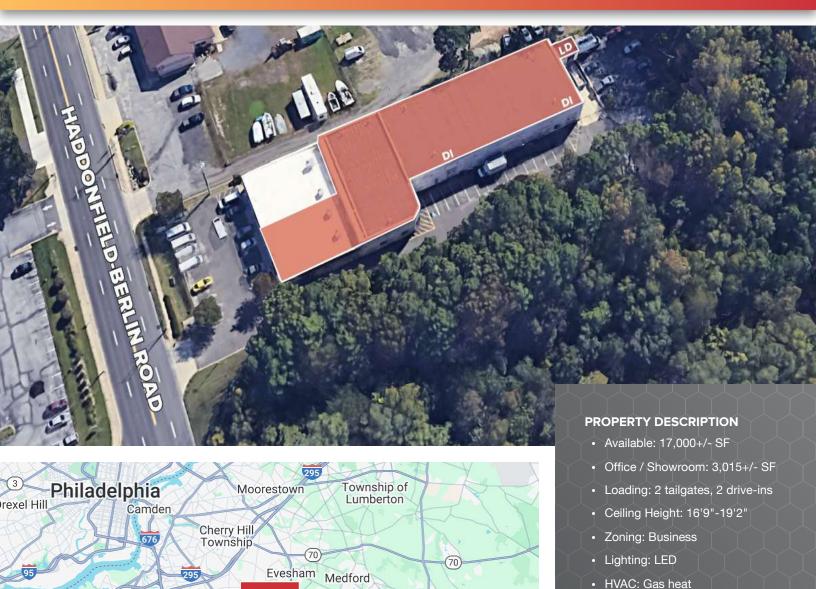

## 1224 HADDONFIELD BERLIN ROAD

Voorhees, NJ 08043

**INDUSTRIAL** 

17,000+/- SF

206

Map data ©2024 Google

## **N**AIMertz

· Utilities: Public water & septic

· Power: 250 amps, 3-phase,

· Sprinkler: Fully sprinklered

· Newly renovated office/flex area

208/120v