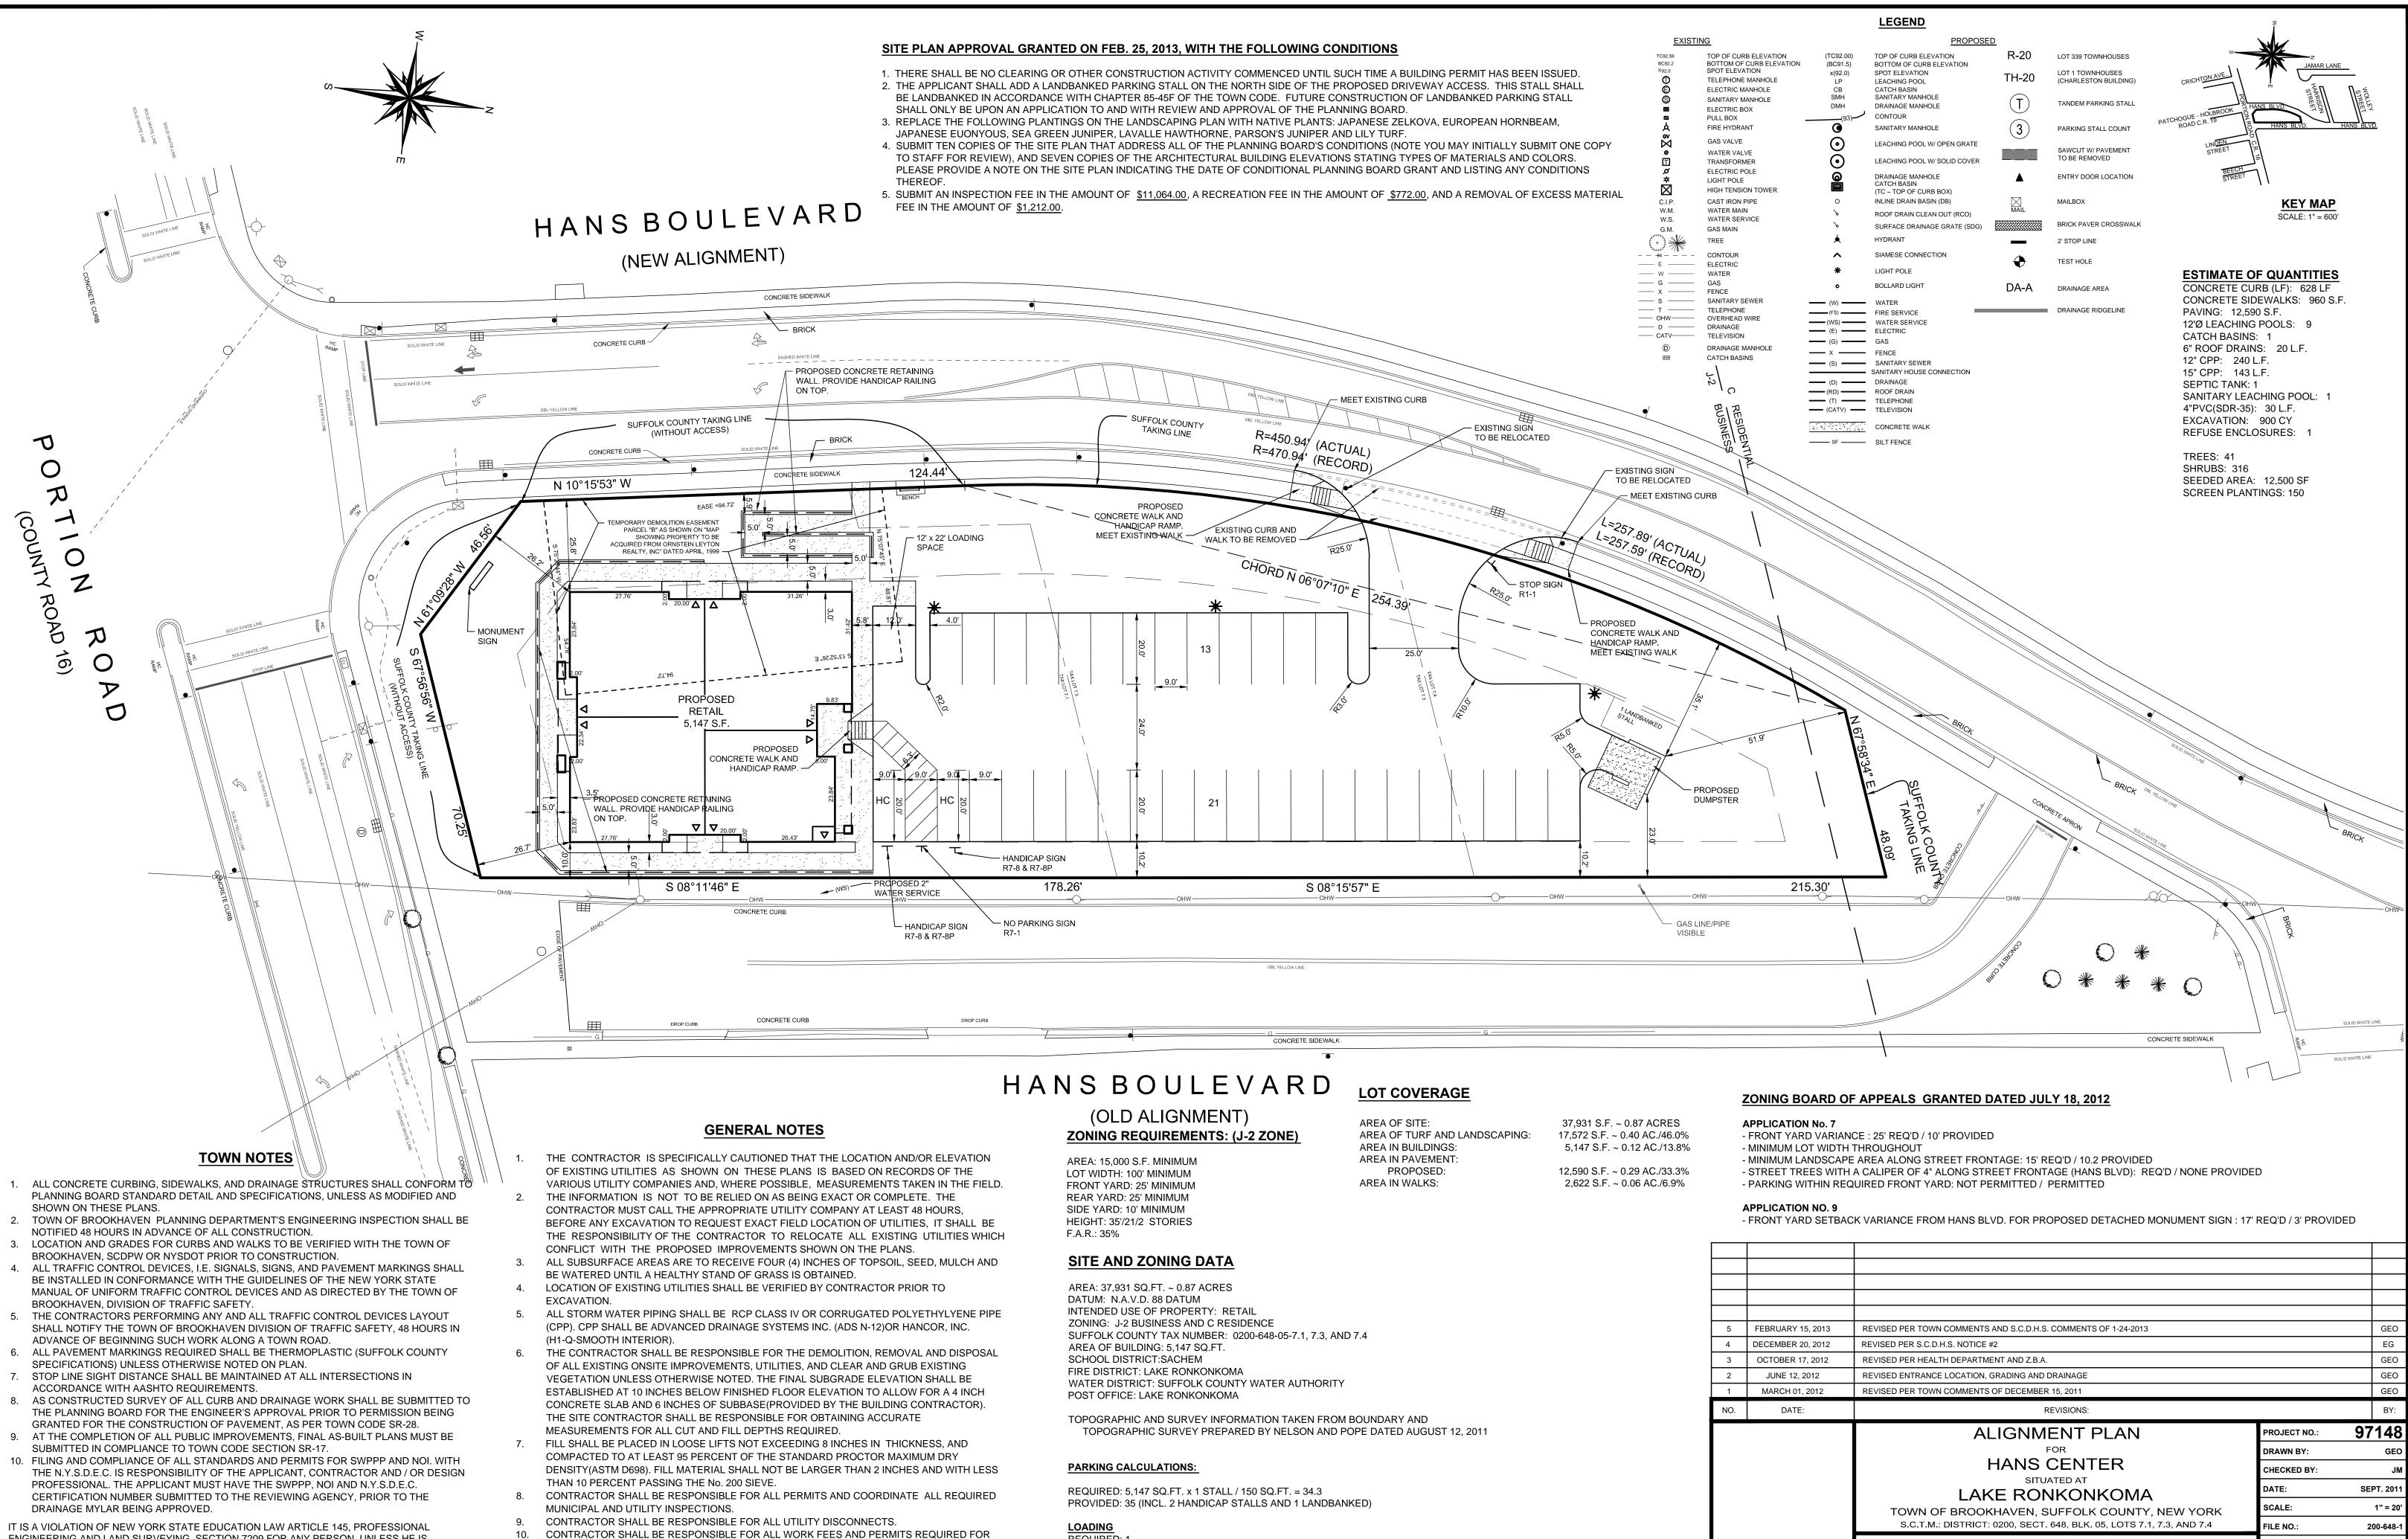

ENGINEERING AND LAND SURVEYING, SECTION 7209 FOR ANY PERSON, UNLESS HE IS ACTING UNDER THE DIRECTION OF A LICENSED PROFESSIONAL ENGINEER OR LAND SURVEYOR, TO ALTER AN ITEM IN ANY WAY. IF AN ITEM BEARING THE SEAL OF AN ENGINEER OR LAND SURVEYOR IS ALTERED, THE ALTERING ENGINEER OR LAND SURVEYOR SHALL AFFIX TO THE ITEM HIS SEAL AND NOTATION "ALTERED BY" FOLLOWED BY HIS SIGNATURE AND THE DATE OF SUCH ALTERATION, AND SPECIFIC DESCRIPTION OF THE ALTERATION.

- UTILITY POLE RELOCATION AND COORDINATE WITH UTILITIES.

SCALE: 1" = 20'

**REQUIRED:** PROVIDED: 1

P.E. SEAL AND SIGNATURE

NELSON & POPE

ENGINEERS & SURVEYORS

PHONE (631) 427-5665 FAX (631) 427-5620

WWW.NELSONPOPE.COM

WALT WHITMAN ROAD, MELVILLE, N.Y. 11747

97148FSP

CADD:

DRAWING NO.:

SHEET NO .:

 $C - 10^{\circ}$