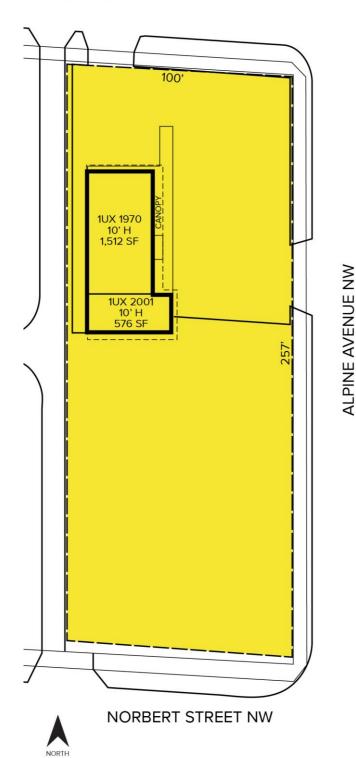

### Site Plan

### **PROPERTY FEATURES**

- 2,088 total square foot building
- Located on 0.59 acres
- Zoned TN-TBA
- Built in 1970; Retrofit 2001
- Sale Price: \$775,000 \$679,000 (\$325.19/sf)

Comments: Free standing brick building on a lighted intersection along busy Alpine Avenue. Ample private parking. Zoned TN-TBA, allowing a variety of uses for commercial, office and retail. Site has a small pad adjacent building that can be redeveloped. Site has over 250' of frontage along Alpine Avenue. Please do not approach tenants or customers.