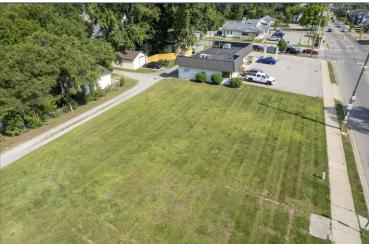

### **PROPERTY FEATURES**

- 2,088 total square foot building
- Located on 0.59 acres
- Zoned TN-TBA
- Built in 1970; Retrofit 2001
- Sale Price: \$775,000 \$679,000 (\$325.19/sf)

Comments: Free standing brick building on a lighted intersection along busy Alpine Avenue. Ample private parking. Zoned TN-TBA, allowing a variety of uses for commercial, office and retail. Site has a small pad adjacent building that can be redeveloped. Site has over 250' of frontage along Alpine Avenue. Please do not approach tenants or customers.