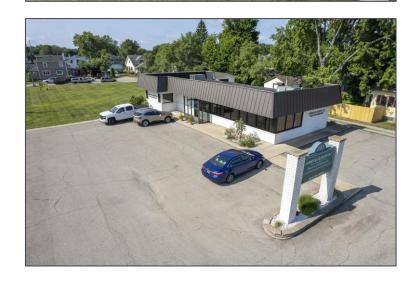

### **PROPERTY FEATURES**

- 2,088 total square foot building
- Located on 0.59 acres
- Zoned TN-TBA
- Built in 1970; Retrofit 2001
- Sale Price: \$775,000 \$679,000 (\$325.19/sf)

Comments: Free standing brick building on a lighted intersection along busy Alpine Avenue. Ample private parking. Zoned TN-TBA, allowing a variety of uses for commercial, office and retail. Site has a small pad adjacent building that can be redeveloped. Site has over 250' of frontage along Alpine Avenue. Please do not approach tenants or customers.