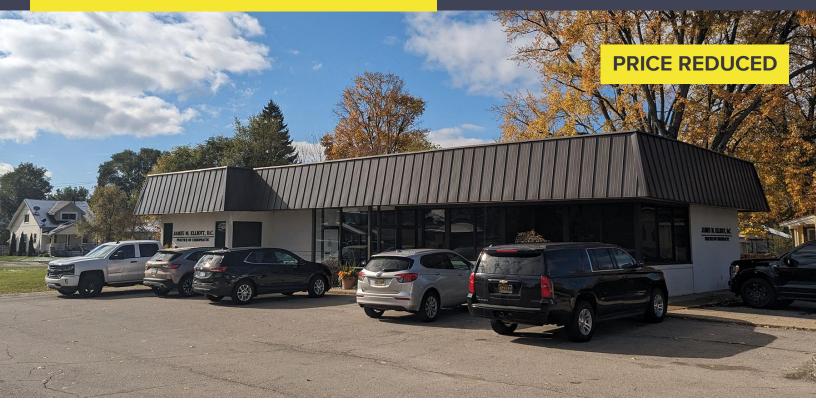

## **1553 ALPINE AVENUE NW GRAND RAPIDS, MICHIGAN**

OFFICE FOR SALE 2,088 Square Feet Available

### **PROPERTY FEATURES**

- 2,088 total square foot building
- Located on 0.59 acres
- Zoned TN-TBA
- Built in 1970; Retrofit 2001
- Sale Price: \$775,000 \$679,000 (\$325.19/sf)

Comments: Free standing brick building on a lighted intersection along busy Alpine Avenue. Ample private parking. Zoned TN-TBA, allowing a variety of uses for commercial, office and retail. Site has a small pad adjacent building that can be redeveloped. Site has over 250' of frontage along Alpine Avenue. Please do not approach tenants or customers.