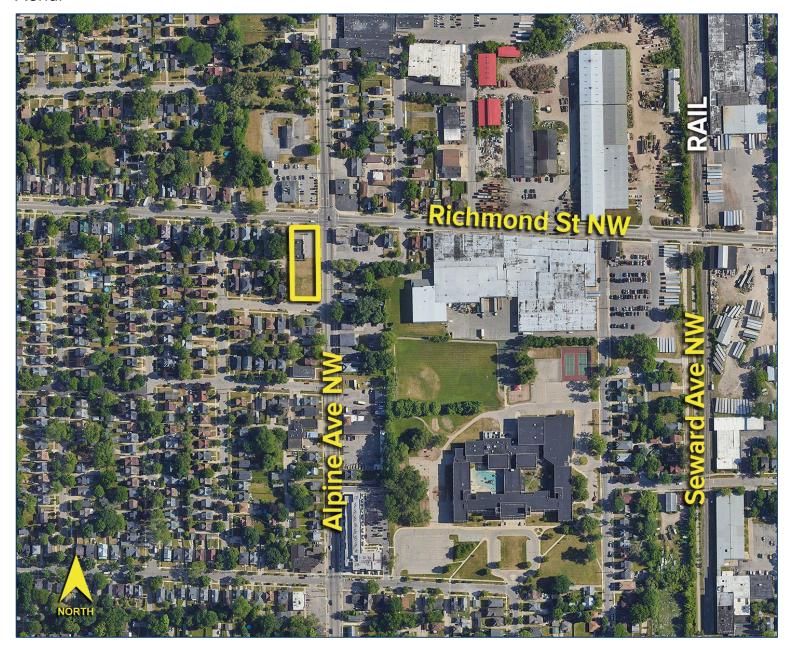

developed. Site has over 250' of frontage along Alpine Avenue. Please do not approach tenants or customers.



For more information, please contact:

**JOE RIZQALLAH** (616) 822 6310 jrizqallah@signatureassociates.com pcachey@signatureassociates.com

**PETER CACHEY** (616) 259 6386

SIGNATURE ASSOCIATES 1188 East Paris Ave SE, Suite 220 Grand Rapids, MI 49546 www.signatureassociates.com

# 1553 Alpine Avenue NW – Grand Rapids, Michigan Office for Sale

### Site Plan

### RICHMOND STREET NW









For more information, please contact:

**JOE RIZQALLAH** (616) 822 6310

**PETER CACHEY** (616) 259 6386 jrizqallah@signatureassociates.com pcachey@signatureassociates.com

SIGNATURE ASSOCIATES 1188 East Paris Ave SE, Suite 220 Grand Rapids, MI 49546 www.signatureassociates.com

### **Aerial**