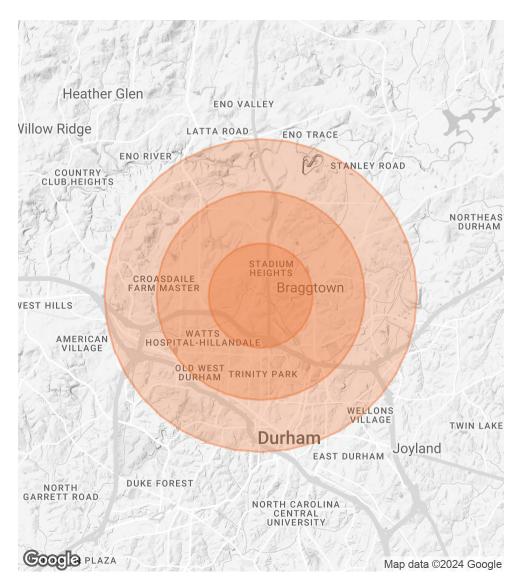

#### **DEMOGRAPHICS MAP & REPORT**

| POPULATION           | 1 MILE | 2 MILES | 3 MILES |
|----------------------|--------|---------|---------|
| TOTAL POPULATION     | 8,286  | 40,451  | 82,499  |
| AVERAGE AGE          | 38     | 38      | 37      |
| AVERAGE AGE (MALE)   | 37     | 37      | 36      |
| AVERAGE AGE (FEMALE) | 38     | 39      | 37      |

HOUSEHOLDS & INCOME 1 MILE 2 MILES 3 MILES

| TOTAL HOUSEHOLDS    | 3,531     | 16,996    | 33,733    |
|---------------------|-----------|-----------|-----------|
| # OF PERSONS PER HH | 2.3       | 2.4       | 2.4       |
| AVERAGE HH INCOME   | \$73,028  | \$92,628  | \$86,260  |
| AVERAGE HOUSE VALUE | \$347,361 | \$413,927 | \$416,309 |

Demographics data derived from AlphaMap