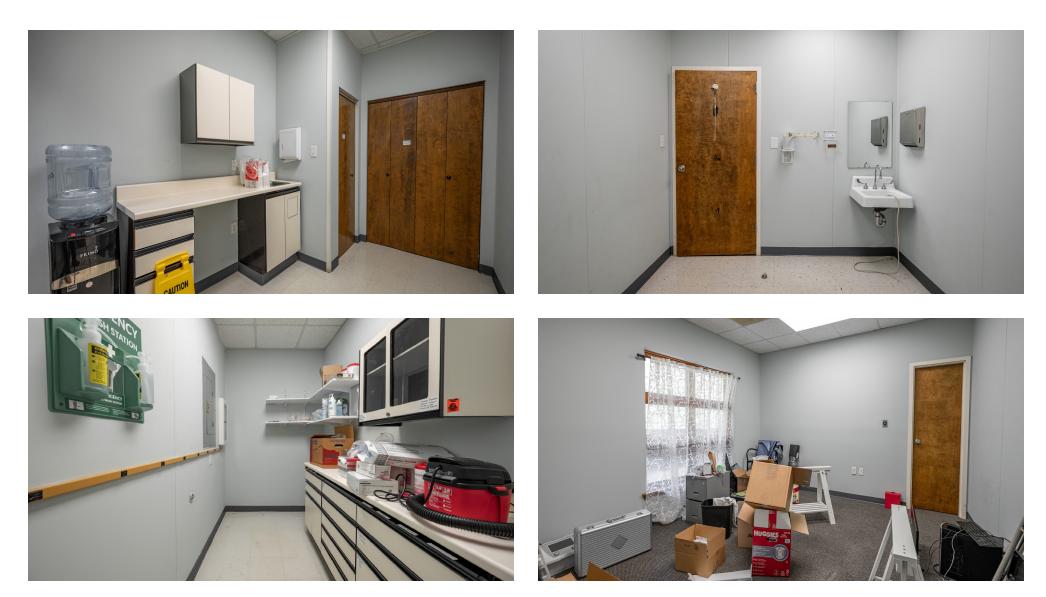

ice park** located off N. Duke Street and Stadium Drive in one of the city's most robust medical office-heavy submarkets.

Suite 612 is a ±1,350 RSF space ideal for medical office use and includes a reception/waiting area, three exam rooms, a private office, break area, and lab.

#### **PROPERTY HIGHLIGHTS**

- Locally owned and managed
- Abundant on-site parking in front and back of building
- Close proximity to US 15-501, I-85/Hwy 70 E, downtown Durham, Duke Regional Hospital, Duke
  University, and Durham VA Medical Center

CAREY GREENE

O: 919.287.2135 carey.greene@svn.com



#### **PROPERTY OVERVIEW**





#### **PROPERTY PHOTOS**



**U**SVN



**U**SVN

## CAREY GREENE

O: 919.287.2135 carey.greene@svn.com

## **INTERIOR PHOTOS (SUITE 612)**





## **INTERIOR PHOTOS (SUITE 612)**



#### **DEMOGRAPHICS MAP & REPORT**

| POPULATION           | 1 MILE | 2 MILES | 3 MILES |
|----------------------|--------|---------|---------|
| TOTAL POPULATION     | 8,286  | 40,451  | 82,499  |
| AVERAGE AGE          | 38     | 38      | 37      |
| AVERAGE AGE (MALE)   | 37     | 37      | 36      |
| AVERAGE AGE (FEMALE) | 38     | 39      | 37      |

HOUSEHOLDS & INCOME 1 MILE 2 MILES 3 MILES

| TOTAL HOUSEHOLDS    | 3,531     | 16,996    | 33,733    |
|---------------------|-----------|-----------|-----------|
| # OF PERSONS PER HH | 2.3       | 2.4       | 2.4       |
| AVERAGE HH INCOME   | \$73,028  | \$92,628  | \$86,260  |
| AVERAGE HOUSE VALUE | \$347,361 | \$413,927 | \$416,309 |

Demographics data derived from AlphaMap