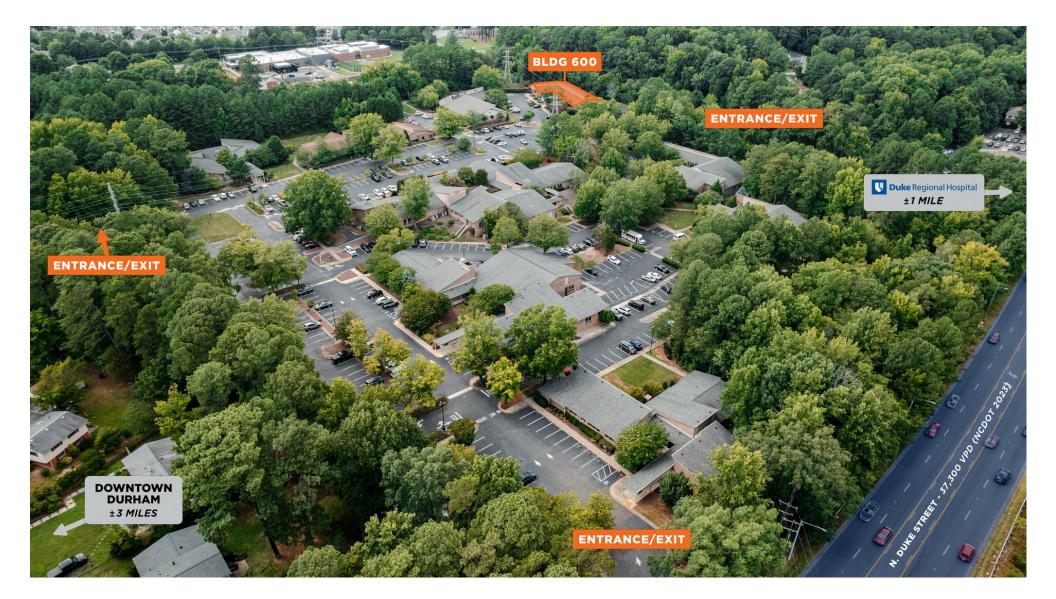

#### **PROPERTY OVERVIEW**

SVN I Real Estate Associates is pleased to offer for lease a **professional office space at Central Professional Park in north Durham, NC, a 10-building office park** located off N. Duke Street and Stadium Drive in one of the city's most robust medical office-heavy submarkets.

#### **PROPERTY HIGHLIGHTS**

- Locally owned and managed
- Abundant on-site parking in front and back of building
- Close proximity to US 15-501, I-85/Hwy 70 E, downtown Durham, Duke Regional Hospital, Duke
  University, and Durham VA Medical Center