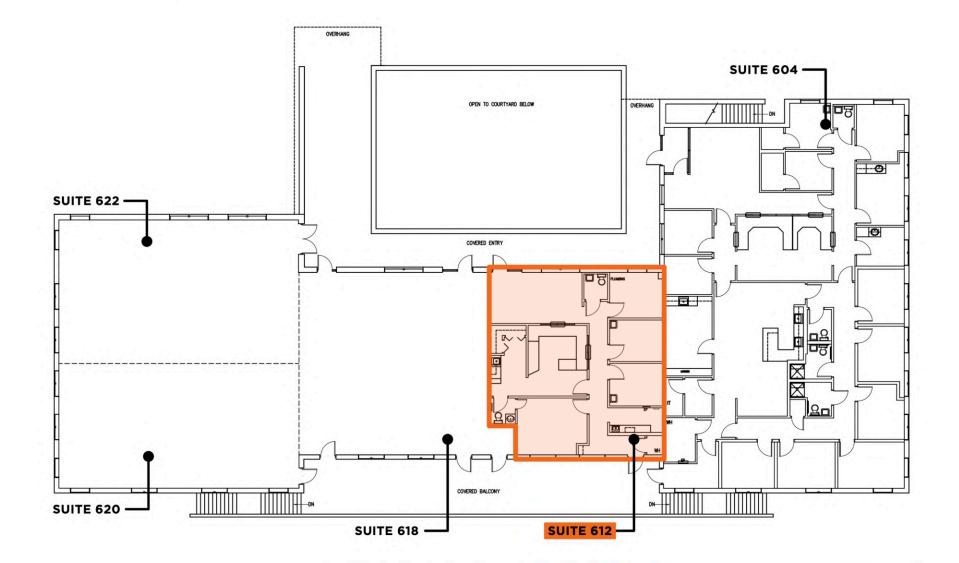

# 2609 N. DUKE STREET

BLDG 600, SUITE 612 | DURHAM, NC 27704

Suite 612 is a ±1,350 RSF space ideal for medical office use and includes a reception/waiting area, three exam rooms, a private office, break area, and lab.

## **INTERIOR PHOTOS (SUITE 612)**