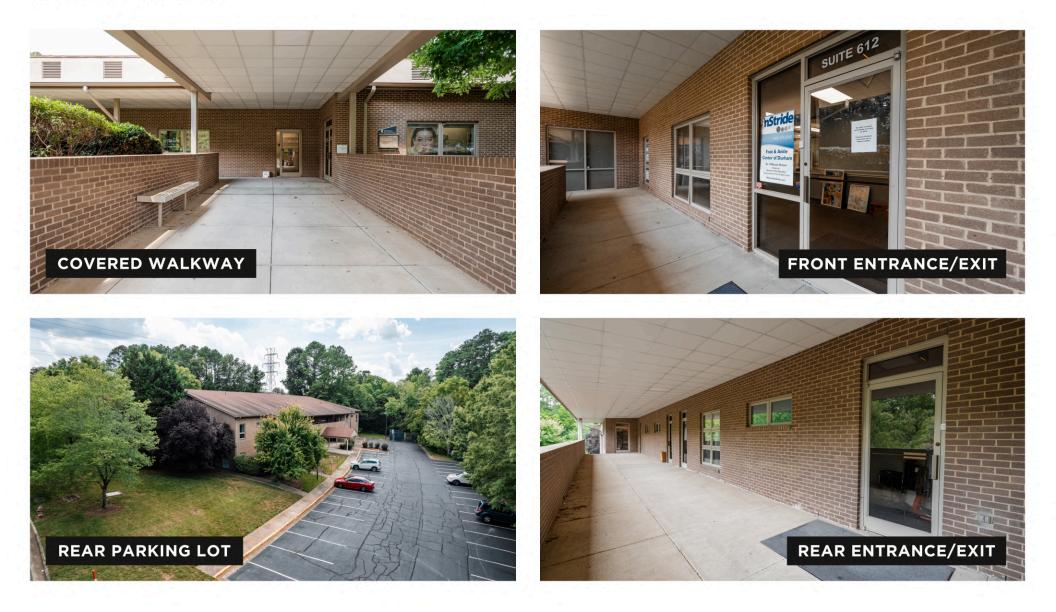

VN I Real Estate Associates is pleased to offer for lease a **professional office space at Central Professional Park in north Durham, NC, a 10-building office park** located off N. Duke Street and Stadium Drive in one of the city's most robust medical office-heavy submarkets.

Suite 612 is a ±1,350 RSF space ideal for medical office use and includes a reception/waiting area, three exam rooms, a private office, break area, and lab.

#### **PROPERTY HIGHLIGHTS**

- Locally owned and managed
- Abundant on-site parking in front and back of building
- Close proximity to US 15-501, I-85/Hwy 70 E, downtown Durham, Duke Regional Hospital, Duke
  University, and Durham VA Medical Center

CAREY GREENE

O: 919.287.2135 carey.greene@svn.com



#### **PROPERTY OVERVIEW**





#### **PROPERTY PHOTOS**



**U**SVN



**U**SVN

## CAREY GREENE

O: 919.287.2135 carey.greene@svn.com

## **INTERIOR PHOTOS (SUITE 612)**





## **INTERIOR PHOTOS (SUITE 612)**



#### **DEMOGRAPHICS MAP & REPORT**

| POPULATION           | 1 MILE | 2 MILES | 3 MILES |
|----------------------|--------|---------|---------|
| TOTAL POPULATION     | 8,286  | 40,451  | 82,499  |
| AVERAGE AGE          | 38     | 38      | 37      |
| AVERAGE AGE (MALE)   | 37     | 37      | 36      |
| AVERAGE AGE (FEMALE) | 38     | 39      | 37      |

HOUSEHOLDS & INCOME 1 MILE 2 MILES 3 MILES

| TOTAL HOUSEHOLDS    | 3,531     | 16,996    | 33,733    |
|---------------------|-----------|-----------|-----------|
| # OF PERSONS PER HH | 2.3       | 2.4       | 2.4       |
| AVERAGE HH INCOME   | \$73,028  | \$92,628  | \$86,260