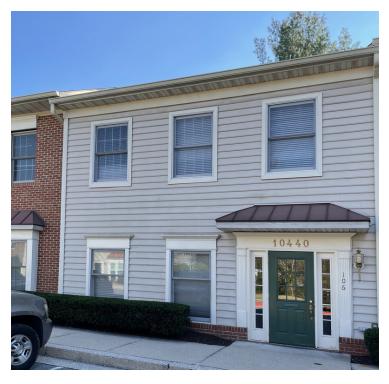

### OFFICE CONDO FOR SALE 10440 SHAKER DRIVE | SUITE 106

Columbia, MD 21046 Available: 2,000 SF

### **PROPERTY OVERVIEW**

Private office ideal for behavioral health or other office-intensive uses. Altholton Square - Convenient Columbia location, directly off of Route 29

#### **PROPERTY HIGHLIGHTS**

- Suite 106 is a fully built-out space on the 1st and 2nd floor.
- Unit is separately metered with its own entrance.
- This unit is perfect for a tenant wanting to control their own hours of operation.
- Free and abundant parking.
- Condo Fees: \$300 per month.
- R.E. Tax \$2,800 per year.
- No CPRA Fee!!