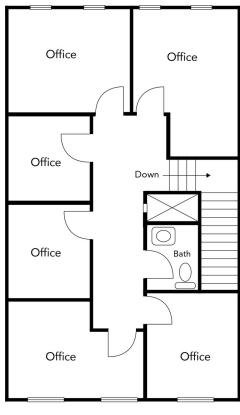

#### **PROPERTY HIGHLIGHTS**

- Suite 106 is a fully built-out space on the 1st and 2nd floor.
- Unit is separately metered with its own entrance.
- This unit is perfect for a tenant wanting to control their own hours of operation.
- Free and abundant parking.
- Condo Fees: \$300 per month.
- R.E. Tax \$2,800 per year.
- No CPRA Fee!!