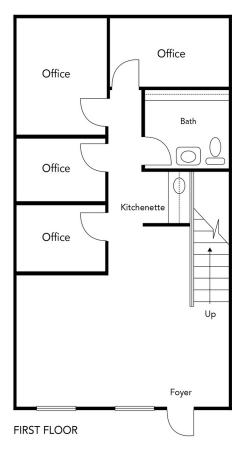

#### **PROPERTY HIGHLIGHTS**

- Suite 106 is a fully built-out space on the 1st and 2nd floor.
- Unit is separately metered with its own entrance.
- This unit is perfect for a tenant wanting to control their own hours of operation.
- Free and abundant parking.
- Condo Fees: \$300 per month.
- R.E. Tax \$2,800 per year.
- No CPRA Fee!!